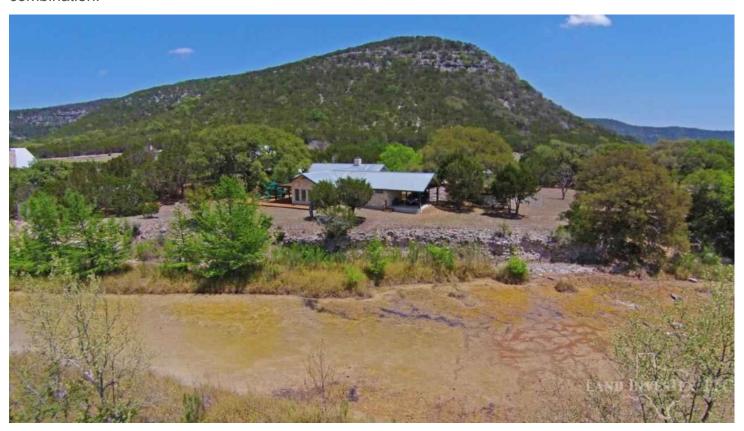

## **Property Description**

First class rock 3/3 home with office, shop, garage, decks, stone & iron gated entrance, and all overlooking the hard rock bottomed Sabinal River near Lost Maples Park. Set up for full time or weekend use. Great price in a premium area and a premium property. Hard to lose with that combination!