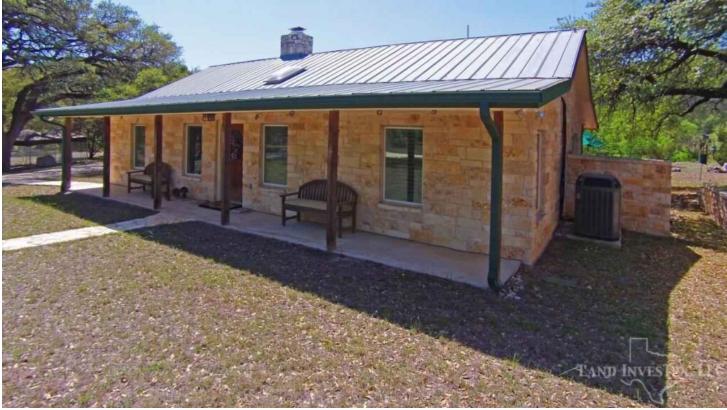

## **Property Description**

First class rock 3/3 home with office, shop, garage, decks, stone & iron gated entrance, and all overlooking the hard rock bottomed Sabinal River near Lost Maples Park. Set up for full time or weekend use. Great price in a premium area and a premium property. Hard to lose with that combination!