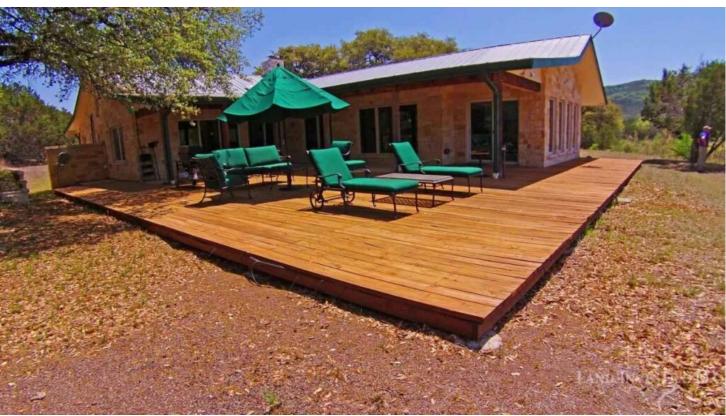

## **Property Description**

First class rock 3/3 home with office, shop, garage, decks, stone & iron gated entrance, and all overlooking the hard rock bottomed Sabinal River near Lost Maples Park. Set up for full time or weekend use. Great price in a premium area and a premium property. Hard to lose with that combination!