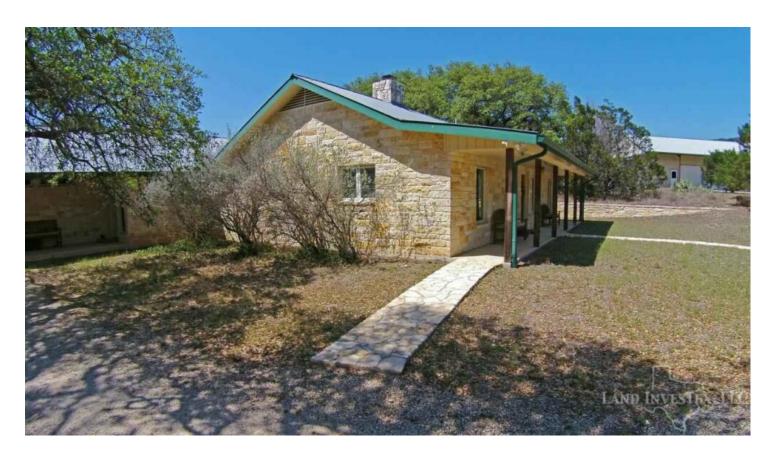

## **Property Description**

First class rock 3/3 home with office, shop, garage, decks, stone & iron gated entrance, and all overlooking the hard rock bottomed Sabinal River near Lost Maples Park. Set up for full time or weekend use. Great price in a premium area and a premium property. Hard to lose with that combination!