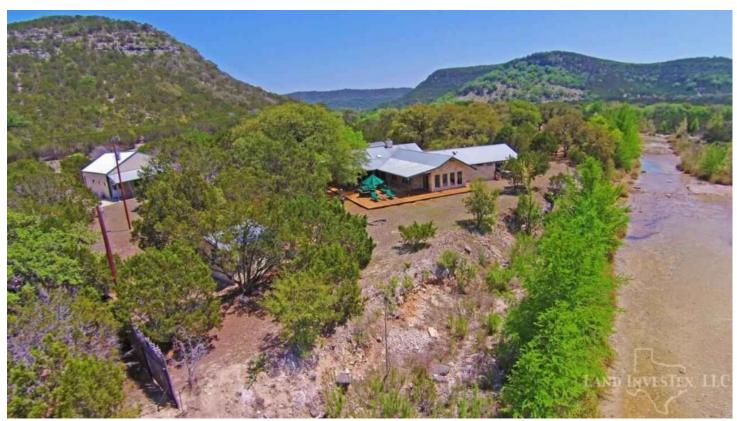

## **Property Description**

First class rock 3/3 home with office, shop, garage, decks, stone & iron gated entrance, and all overlooking the hard rock bottomed Sabinal River near Lost Maples Park. Set up for full time or weekend use. Great price in a premium area and a premium property. Hard to lose with that combination!