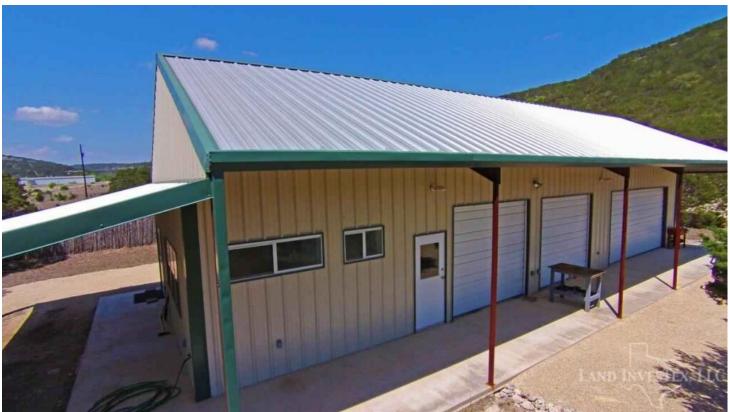

## **Property Description**

First class rock 3/3 home with office, shop, garage, decks, stone & iron gated entrance, and all overlooking the hard rock bottomed Sabinal River near Lost Maples Park. Set up for full time or weekend use. Great price in a premium area and a premium property. Hard to lose with that combination!