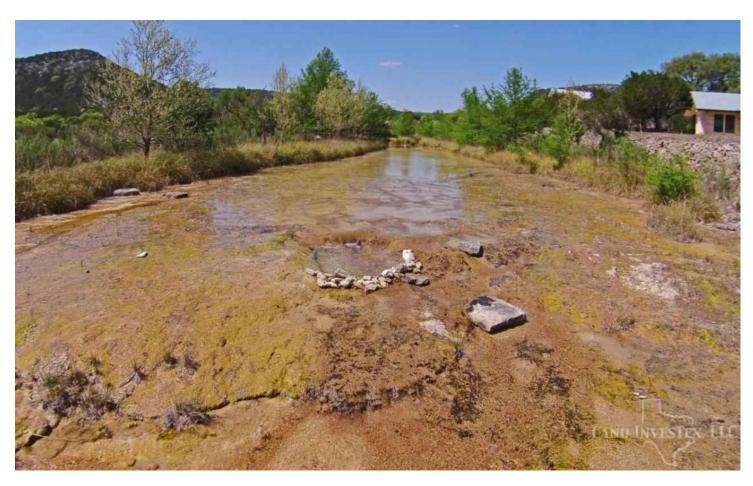

## **Property Description**

First class rock 3/3 home with office, shop, garage, decks, stone & iron gated entrance, and all overlooking the hard rock bottomed Sabinal River near Lost Maples Park. Set up for full time or weekend use. Great price in a premium area and a premium property. Hard to lose with that combination!