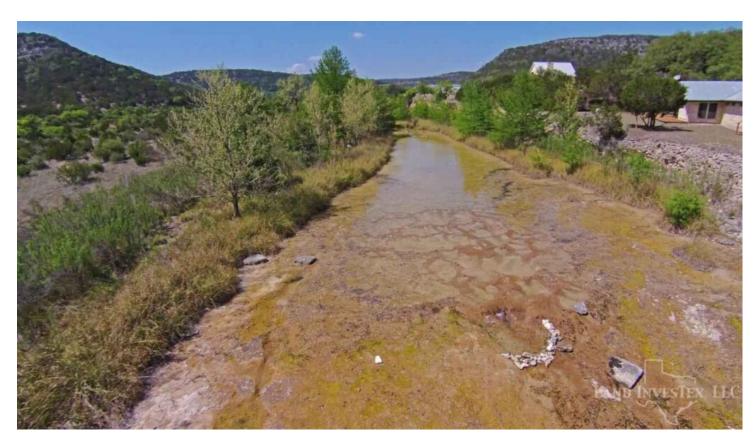

## **Property Description**

First class rock 3/3 home with office, shop, garage, decks, stone & iron gated entrance, and all overlooking the hard rock bottomed Sabinal River near Lost Maples Park. Set up for full time or weekend use. Great price in a premium area and a premium property. Hard to lose with that combination!