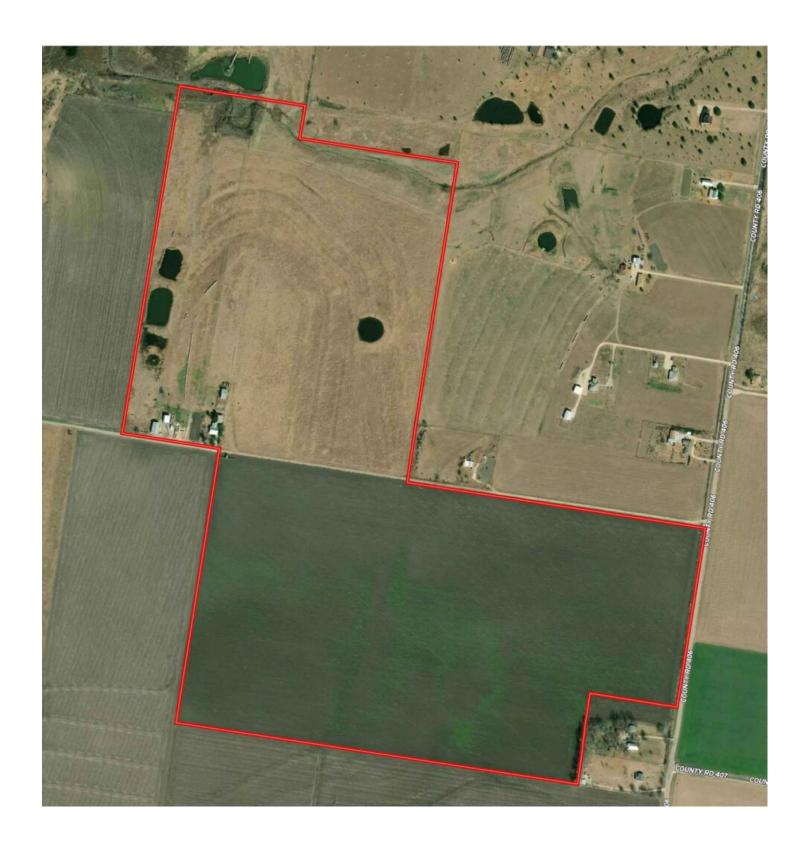

## **Property Description**

Land south of Taylor near Samsung but outside the ETJ maximizes development options while minimizing development time, cost and governmental involvement. Currently being used for cattle and row farming operations. Improvements include selective fencing, several stock tanks, working pens, barn, and brick home. Fronts CR 406 with access to CR 405. Call Jimmy Fuchs for more detail. 210-413-3939. Only \$3.53 / sf. Additional acreage available.