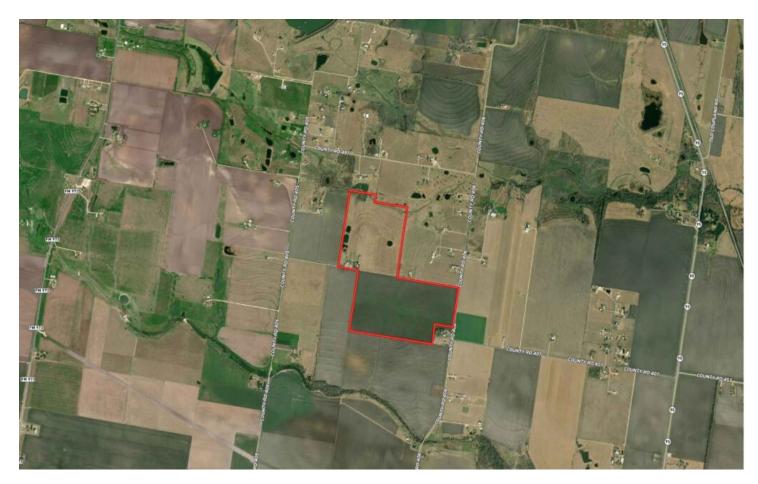

## **Property Description**

Land south of Taylor near Samsung but outside the ETJ maximizes development options while minimizing development time, cost and governmental involvement. Currently being used for cattle and row farming operations. Improvements include selective fencing, several stock tanks, working pens, barn, and brick home. Fronts CR 406 with access to CR 405. Call Jimmy Fuchs for more detail. 210-413-3939. Only \$3.53 / sf. Additional acreage available.