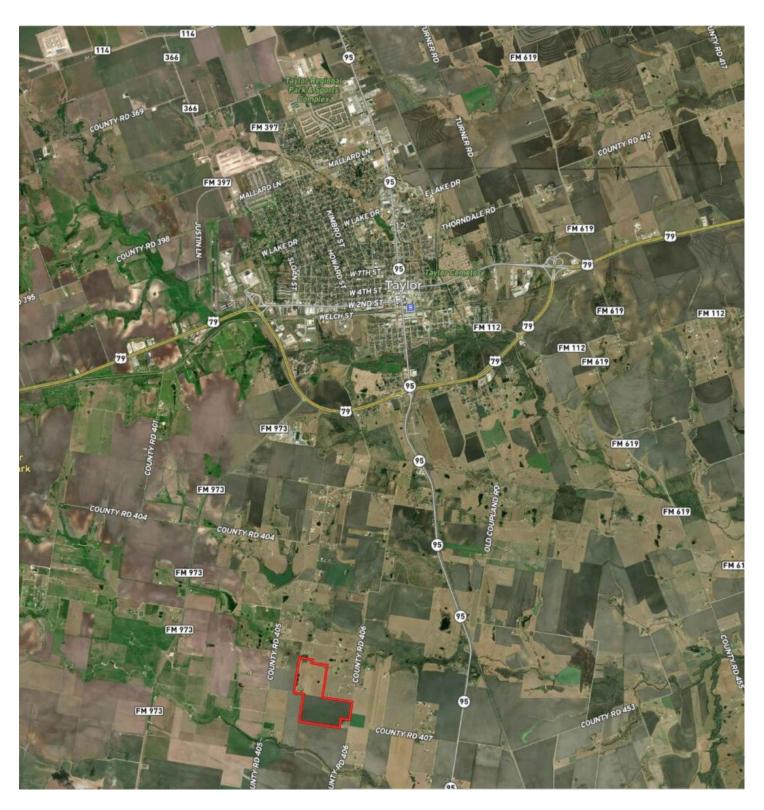

## **Property Description**

Land south of Taylor near Samsung but outside the ETJ maximizes development options while minimizing development time, cost and governmental involvement. Currently being used for cattle and row farming operations. Improvements include selective fencing, several stock tanks, working pens, barn, and brick home. Fronts CR 406 with access to CR 405. Call Jimmy Fuchs for more detail. 210-413-3939. Only \$3.53 / sf. Additional acreage available.