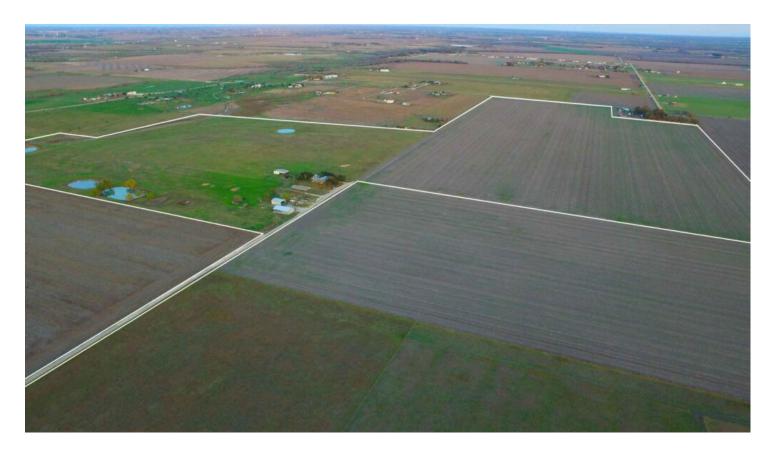

## **Property Description**

Land south of Taylor near Samsung but outside the ETJ maximizes development options while minimizing development time, cost and governmental involvement. Currently being used for cattle and row farming operations. Improvements include selective fencing, several stock tanks, working pens, barn, and brick home. Fronts CR 406 with access to CR 405. Call Jimmy Fuchs for more detail. 210-413-3939. Only \$3.53 / sf. Additional acreage available.