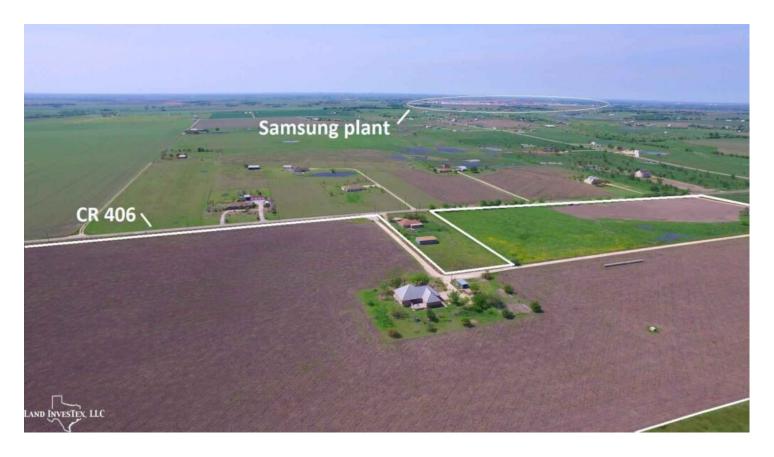

## **Property Description**

Ideally suited property for development located near the Taylor Samsung plant. Frontage on two paved county roads contribute to about a half mile of options for ingress and egress to this agriculture tax exempt property. Improvements include a brick home built on concrete piers with steel I-beams having about 3,150 sf under roof, and barn with about 10,000 sf under roof, two sheds with a total of about 3,200 sf under roof, and a half acre pond. Call for more details and price.