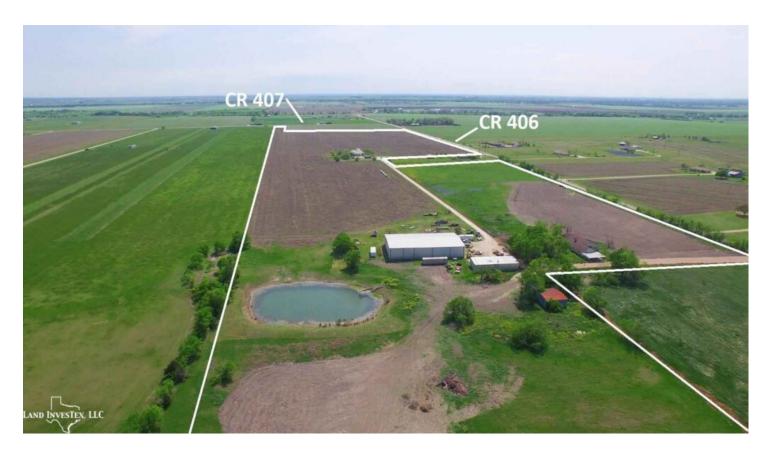

## **Property Description**

Ideally suited property for development located near the Taylor Samsung plant. Frontage on two paved county roads contribute to about a half mile of options for ingress and egress to this agriculture tax exempt property. Improvements include a brick home built on concrete piers with steel I-beams having about 3,150 sf under roof, and barn with about 10,000 sf under roof, two sheds with a total of about 3,200 sf under roof, and a half acre pond. Call for more details and price.