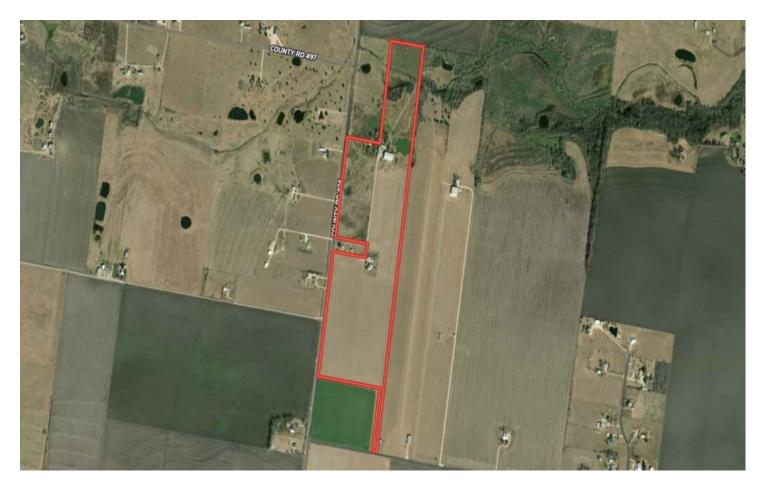

## **Property Description**

Ideally suited property for development located near the Taylor Samsung plant. Frontage on two paved county roads contribute to about a half mile of options for ingress and egress to this agriculture tax exempt property. Improvements include a brick home built on concrete piers with steel I-beams having about 3,150 sf under roof, and barn with about 10,000 sf under roof, two sheds with a total of about 3,200 sf under roof, and a half acre pond. Call for more details and price.