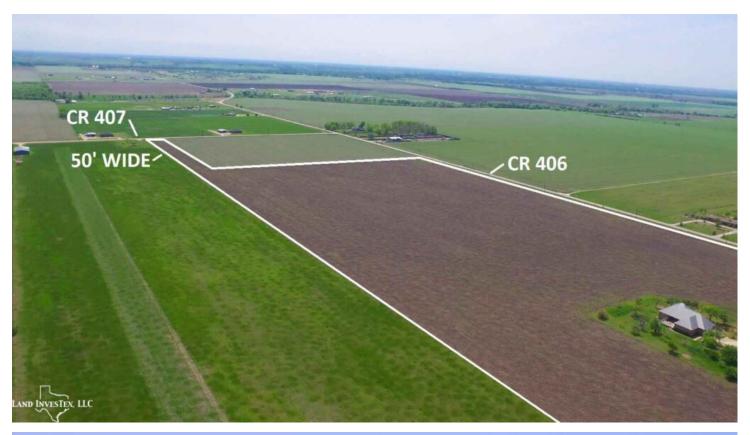

## **Property Description**

Ideally suited property for development located near the Taylor Samsung plant. Frontage on two paved county roads contribute to about a half mile of options for ingress and egress to this agriculture tax exempt property. Improvements include a brick home built on concrete piers with steel I-beams having about 3,150 sf under roof, and barn with about 10,000 sf under roof, two sheds with a total of about 3,200 sf under roof, and a half acre pond. Call for more details and price.