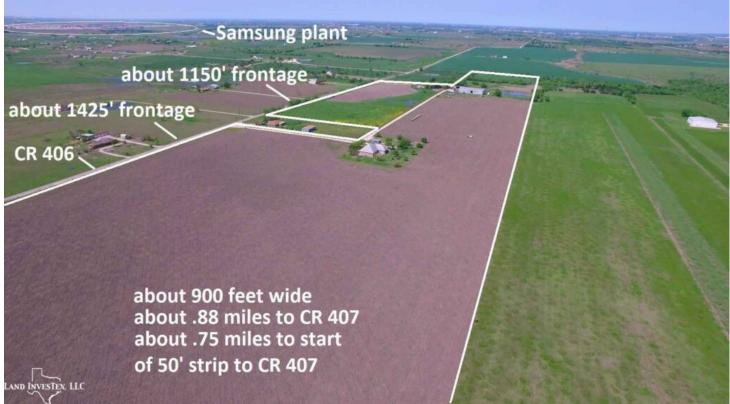

## **Property Description**

Ideally suited property for development located near the Taylor Samsung plant. Frontage on two paved county roads contribute to about a half mile of options for ingress and egress to this agriculture tax exempt property. Improvements include a brick home built on concrete piers with steel I-beams having about 3,150 sf under roof, and barn with about 10,000 sf under roof, two sheds with a total of about 3,200 sf under roof, and a half acre pond. Call for more details and price.