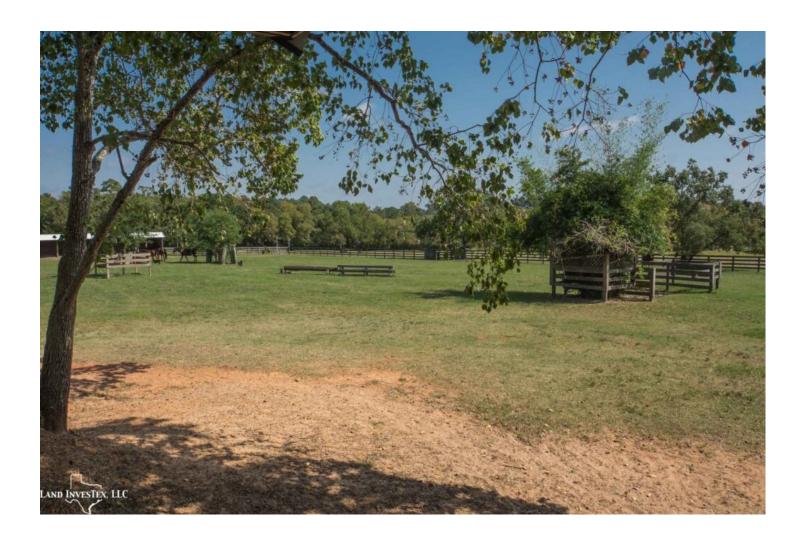

## **Property Description**

Summit Riding Academy Ranch is a 23 acre horse property with premium equine facilities. A  $20 \times 40$  meter dressage covered arena with 8 foot training walls and viewing stands, 13 horse stalls with 2 tack rooms, feed room and bathroom, horse jumps throughout the property, several hay barns, equipment barn,  $30 \times 70$  foot garage with attached apartment and a beautiful 4 bed 3 bath home with pool nestled among lush greenery. The back pasture and pond are a picturesque view from the back patio of the home. Located in a rapidly developing area with easy access to HWY 45 and Lake Conroe. This property has a number of possibilities for horse owners. Come see all this equine ranch has to offer.