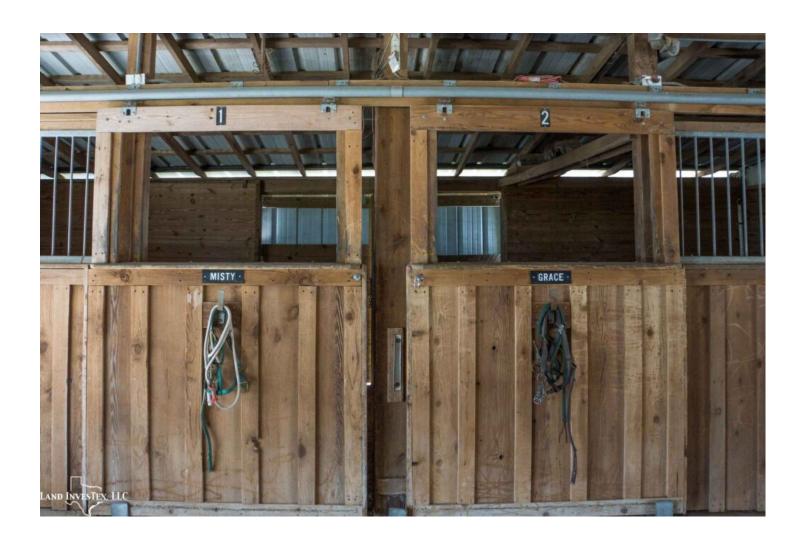

## **Property Description**

Summit Riding Academy Ranch is a 23 acre horse property with premium equine facilities. A  $20 \times 40$  meter dressage covered arena with 8 foot training walls and viewing stands, 13 horse stalls with 2 tack rooms, feed room and bathroom, horse jumps throughout the property, several hay barns, equipment barn,  $30 \times 70$  foot garage with attached apartment and a beautiful 4 bed 3 bath home with pool nestled among lush greenery. The back pasture and pond are a picturesque view from the back patio of the home. Located in a rapidly developing area with easy access to HWY 45 and Lake Conroe. This property has a number of possibilities for horse owners. Come see all this equine ranch has to offer.