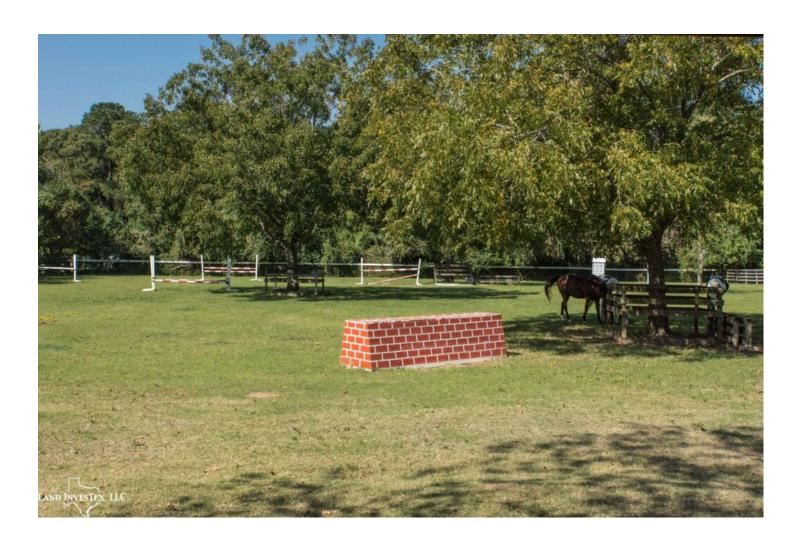

## **Property Description**

Summit Riding Academy Ranch is a 23 acre horse property with premium equine facilities. A  $20 \times 40$  meter dressage covered arena with 8 foot training walls and viewing stands, 13 horse stalls with 2 tack rooms, feed room and bathroom, horse jumps throughout the property, several hay barns, equipment barn,  $30 \times 70$  foot garage with attached apartment and a beautiful 4 bed 3 bath home with pool nestled among lush greenery. The back pasture and pond are a picturesque view from the back patio of the home. Located in a rapidly developing area with easy access to HWY 45 and Lake Conroe. This property has a number of possibilities for horse owners. Come see all this equine ranch has to offer.