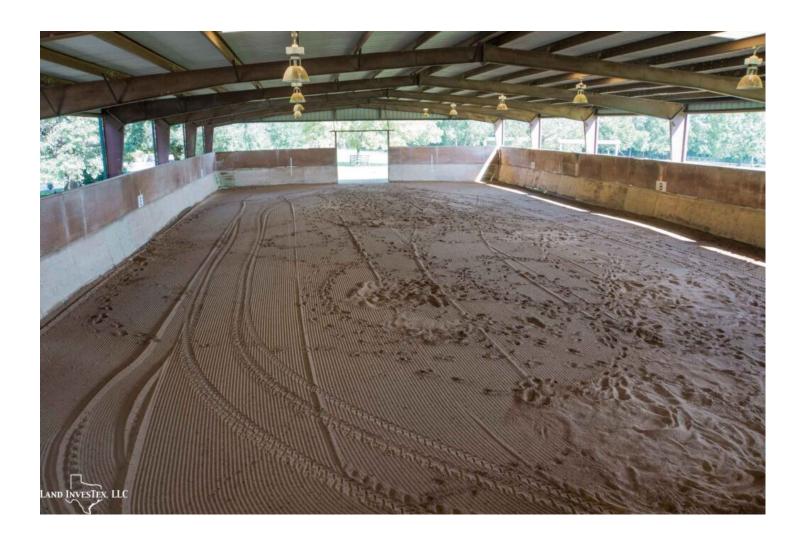

## **Property Description**

Summit Riding Academy Ranch is a 23 acre horse property with premium equine facilities. A  $20 \times 40$  meter dressage covered arena with 8 foot training walls and viewing stands, 13 horse stalls with 2 tack rooms, feed room and bathroom, horse jumps throughout the property, several hay barns, equipment barn,  $30 \times 70$  foot garage with attached apartment and a beautiful 4 bed 3 bath home with pool nestled among lush greenery. The back pasture and pond are a picturesque view from the back patio of the home. Located in a rapidly developing area with easy access to HWY 45 and Lake Conroe. This property has a number of possibilities for horse owners. Come see all this equine ranch has to offer.