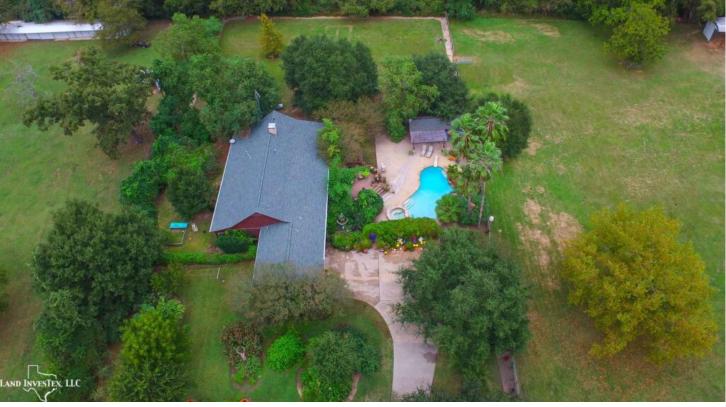

## **Property Description**

Summit Riding Academy Ranch is a 23 acre horse property with premium equine facilities. A  $20 \times 40$  meter dressage covered arena with 8 foot training walls and viewing stands, 13 horse stalls with 2 tack rooms, feed room and bathroom, horse jumps throughout the property, several hay barns, equipment barn,  $30 \times 70$  foot garage with attached apartment and a beautiful 4 bed 3 bath home with pool nestled among lush greenery. The back pasture and pond are a picturesque view from the back patio of the home. Located in a rapidly developing area with easy access to HWY 45 and Lake Conroe. This property has a number of possibilities for horse owners. Come see all this equine ranch has to offer.