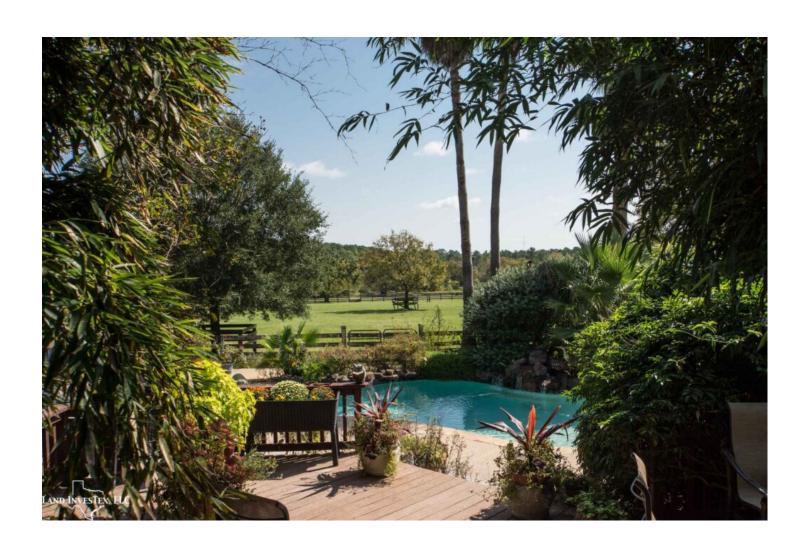

## **Property Description**

Summit Riding Academy Ranch is a 23 acre horse property with premium equine facilities. A  $20 \times 40$  meter dressage covered arena with 8 foot training walls and viewing stands, 13 horse stalls with 2 tack rooms, feed room and bathroom, horse jumps throughout the property, several hay barns, equipment barn,  $30 \times 70$  foot garage with attached apartment and a beautiful 4 bed 3 bath home with pool nestled among lush greenery. The back pasture and pond are a picturesque view from the back patio of the home. Located in a rapidly developing area with easy access to HWY 45 and Lake Conroe. This property has a number of possibilities for horse owners. Come see all this equine ranch has to offer.