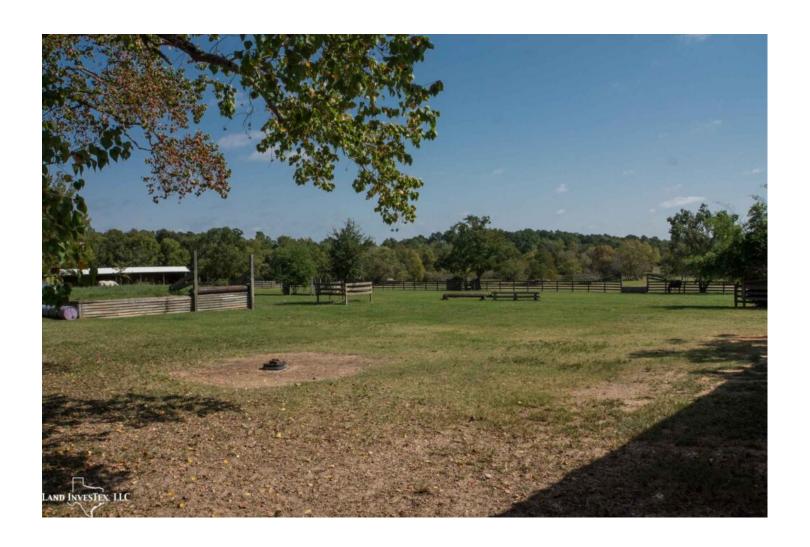

## **Property Description**

Summit Riding Academy Ranch is a 23 acre horse property with premium equine facilities. A  $20 \times 40$  meter dressage covered arena with 8 foot training walls and viewing stands, 13 horse stalls with 2 tack rooms, feed room and bathroom, horse jumps throughout the property, several hay barns, equipment barn,  $30 \times 70$  foot garage with attached apartment and a beautiful 4 bed 3 bath home with pool nestled among lush greenery. The back pasture and pond are a picturesque view from the back patio of the home. Located in a rapidly developing area with easy access to HWY 45 and Lake Conroe. This property has a number of possibilities for horse owners. Come see all this equine ranch has to offer.