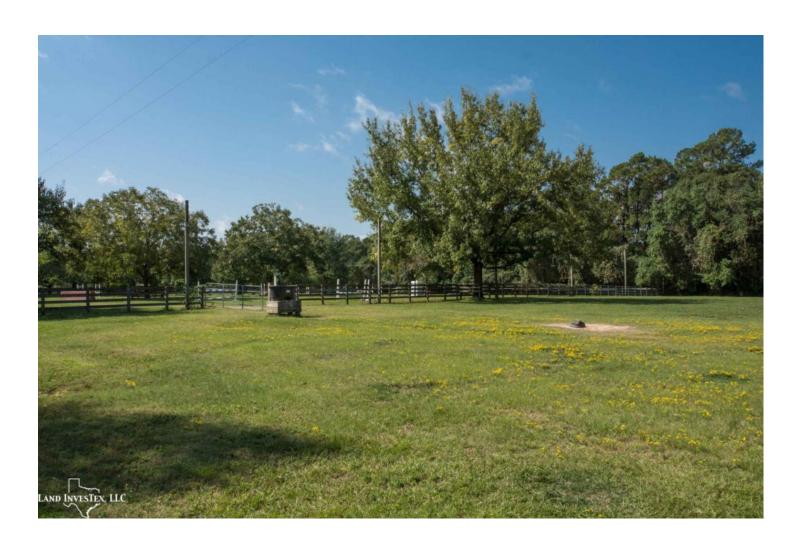

## **Property Description**

Summit Riding Academy Ranch is a 23 acre horse property with premium equine facilities. A  $20 \times 40$  meter dressage covered arena with 8 foot training walls and viewing stands, 13 horse stalls with 2 tack rooms, feed room and bathroom, horse jumps throughout the property, several hay barns, equipment barn,  $30 \times 70$  foot garage with attached apartment and a beautiful 4 bed 3 bath home with pool nestled among lush greenery. The back pasture and pond are a picturesque view from the back patio of the home. Located in a rapidly developing area with easy access to HWY 45 and Lake Conroe. This property has a number of possibilities for horse owners. Come see all this equine ranch has to offer.