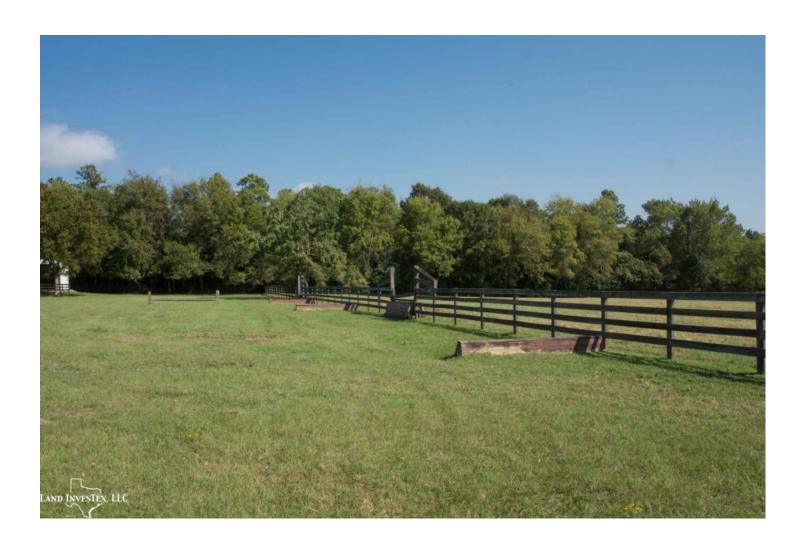

## **Property Description**

Summit Riding Academy Ranch is a 23 acre horse property with premium equine facilities. A  $20 \times 40$  meter dressage covered arena with 8 foot training walls and viewing stands, 13 horse stalls with 2 tack rooms, feed room and bathroom, horse jumps throughout the property, several hay barns, equipment barn,  $30 \times 70$  foot garage with attached apartment and a beautiful 4 bed 3 bath home with pool nestled among lush greenery. The back pasture and pond are a picturesque view from the back patio of the home. Located in a rapidly developing area with easy access to HWY 45 and Lake Conroe. This property has a number of possibilities for horse owners. Come see all this equine ranch has to offer.