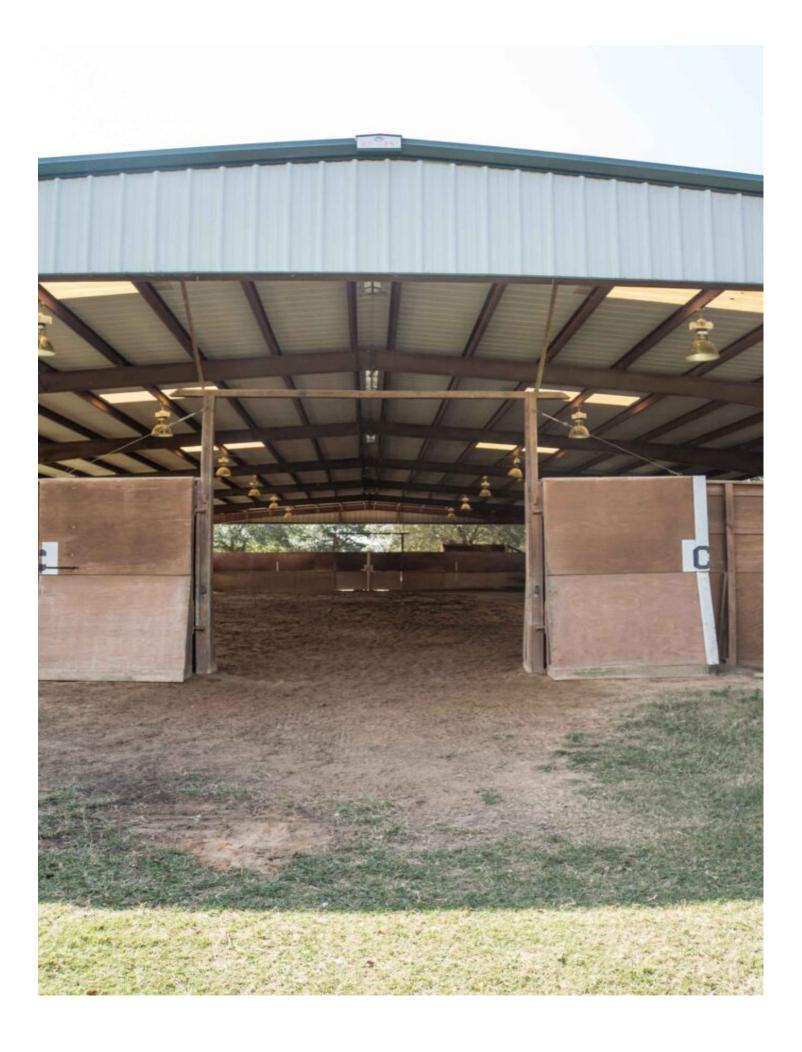

## **Property Description**

Summit Riding Academy Ranch is a 23 acre horse property with premium equine facilities. A  $20 \times 40$  meter dressage covered arena with 8 foot training walls and viewing stands, 13 horse stalls with 2 tack rooms, feed room and bathroom, horse jumps throughout the property, several hay barns, equipment barn,  $30 \times 70$  foot garage with attached apartment and a beautiful 4 bed 3 bath home with pool nestled among lush greenery. The back pasture and pond are a picturesque view from the back patio of the home. Located in a rapidly developing area with easy access to HWY 45 and Lake Conroe. This property has a number of possibilities for horse owners. Come see all this equine ranch has to offer.