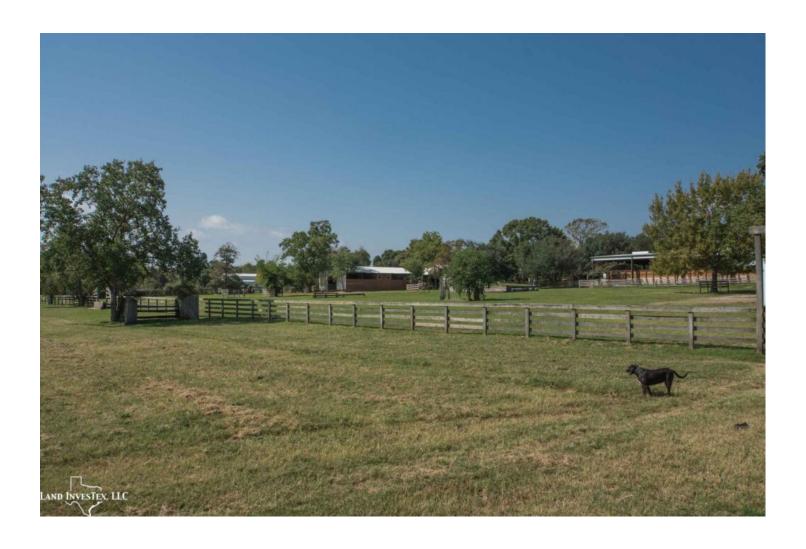

## **Property Description**

Summit Riding Academy Ranch is a 23 acre horse property with premium equine facilities. A  $20 \times 40$  meter dressage covered arena with 8 foot training walls and viewing stands, 13 horse stalls with 2 tack rooms, feed room and bathroom, horse jumps throughout the property, several hay barns, equipment barn,  $30 \times 70$  foot garage with attached apartment and a beautiful 4 bed 3 bath home with pool nestled among lush greenery. The back pasture and pond are a picturesque view from the back patio of the home. Located in a rapidly developing area with easy access to HWY 45 and Lake Conroe. This property has a number of possibilities for horse owners. Come see all this equine ranch has to offer.