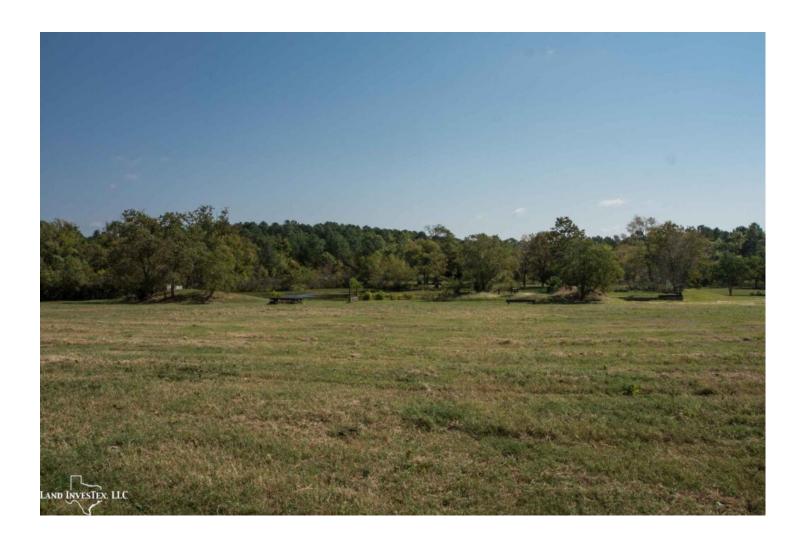

## **Property Description**

Summit Riding Academy Ranch is a 23 acre horse property with premium equine facilities. A  $20 \times 40$  meter dressage covered arena with 8 foot training walls and viewing stands, 13 horse stalls with 2 tack rooms, feed room and bathroom, horse jumps throughout the property, several hay barns, equipment barn,  $30 \times 70$  foot garage with attached apartment and a beautiful 4 bed 3 bath home with pool nestled among lush greenery. The back pasture and pond are a picturesque view from the back patio of the home. Located in a rapidly developing area with easy access to HWY 45 and Lake Conroe. This property has a number of possibilities for horse owners. Come see all this equine ranch has to offer.