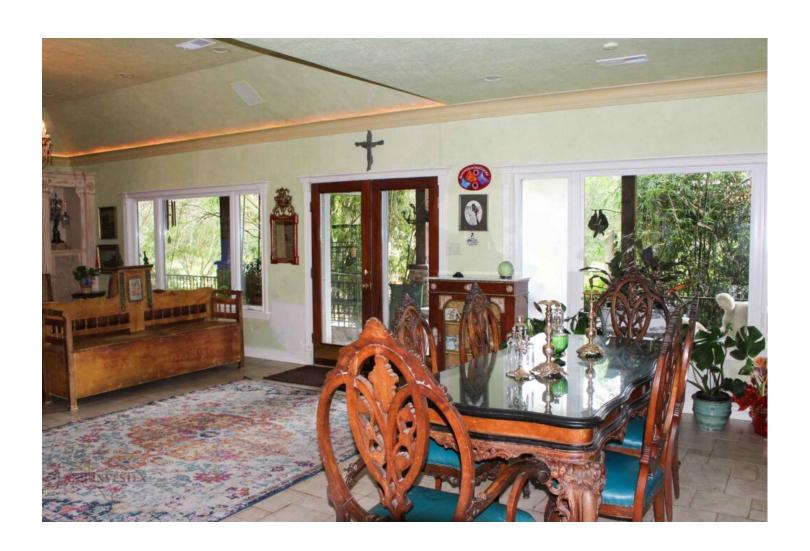

## **Property Description**

Summit Riding Academy Ranch is a 23 acre horse property with premium equine facilities. A  $20 \times 40$  meter dressage covered arena with 8 foot training walls and viewing stands, 13 horse stalls with 2 tack rooms, feed room and bathroom, horse jumps throughout the property, several hay barns, equipment barn,  $30 \times 70$  foot garage with attached apartment and a beautiful 4 bed 3 bath home with pool nestled among lush greenery. The back pasture and pond are a picturesque view from the back patio of the home. Located in a rapidly developing area with easy access to HWY 45 and Lake Conroe. This property has a number of possibilities for horse owners. Come see all this equine ranch has to offer.