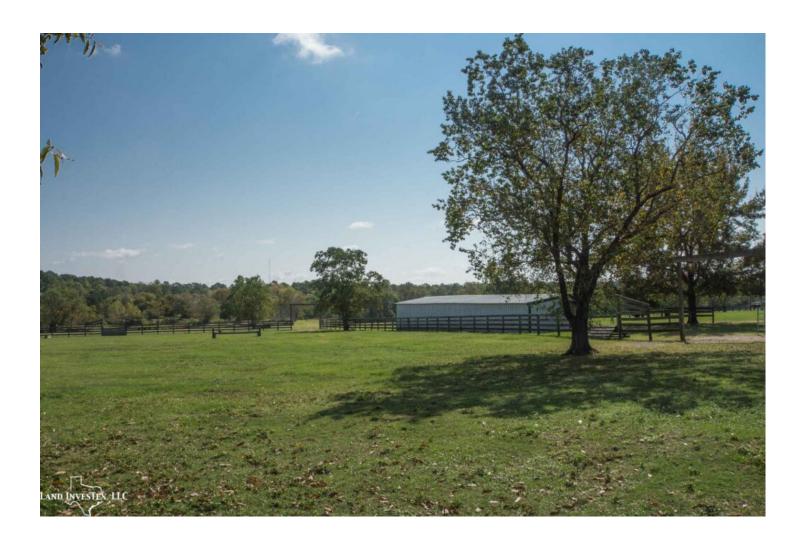

## **Property Description**

Summit Riding Academy Ranch is a 23 acre horse property with premium equine facilities. A  $20 \times 40$  meter dressage covered arena with 8 foot training walls and viewing stands, 13 horse stalls with 2 tack rooms, feed room and bathroom, horse jumps throughout the property, several hay barns, equipment barn,  $30 \times 70$  foot garage with attached apartment and a beautiful 4 bed 3 bath home with pool nestled among lush greenery. The back pasture and pond are a picturesque view from the back patio of the home. Located in a rapidly developing area with easy access to HWY 45 and Lake Conroe. This property has a number of possibilities for horse owners. Come see all this equine ranch has to offer.