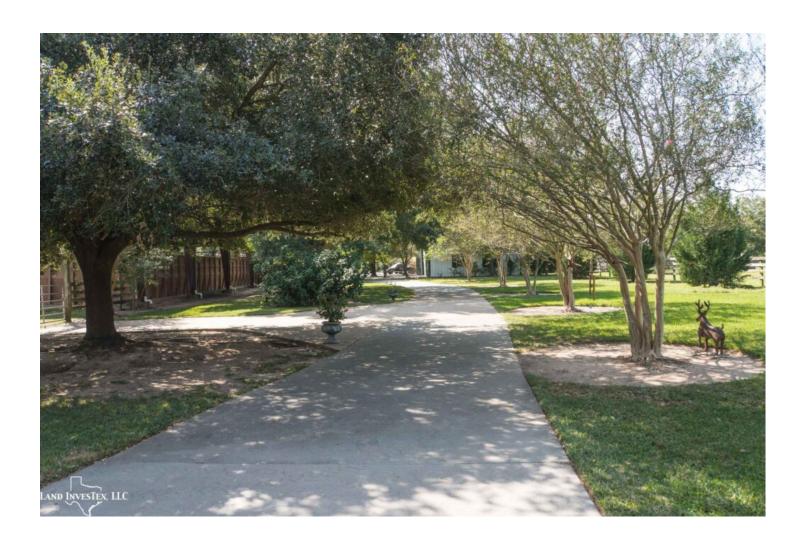

## **Property Description**

Summit Riding Academy Ranch is a 23 acre horse property with premium equine facilities. A  $20 \times 40$  meter dressage covered arena with 8 foot training walls and viewing stands, 13 horse stalls with 2 tack rooms, feed room and bathroom, horse jumps throughout the property, several hay barns, equipment barn,  $30 \times 70$  foot garage with attached apartment and a beautiful 4 bed 3 bath home with pool nestled among lush greenery. The back pasture and pond are a picturesque view from the back patio of the home. Located in a rapidly developing area with easy access to HWY 45 and Lake Conroe. This property has a number of possibilities for horse owners. Come see all this equine ranch has to offer.