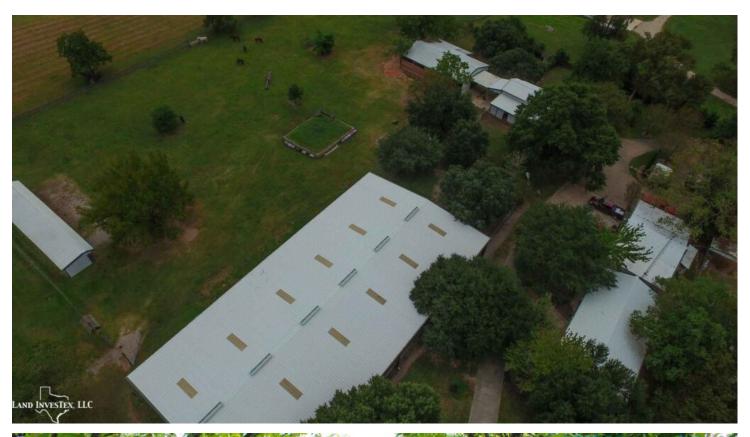

## **Property Description**

Summit Riding Academy Ranch is a 23 acre horse property with premium equine facilities. A  $20 \times 40$  meter dressage covered arena with 8 foot training walls and viewing stands, 13 horse stalls with 2 tack rooms, feed room and bathroom, horse jumps throughout the property, several hay barns, equipment barn,  $30 \times 70$  foot garage with attached apartment and a beautiful 4 bed 3 bath home with pool nestled among lush greenery. The back pasture and pond are a picturesque view from the back patio of the home. Located in a rapidly developing area with easy access to HWY 45 and Lake Conroe. This property has a number of possibilities for horse owners. Come see all this equine ranch has to offer.