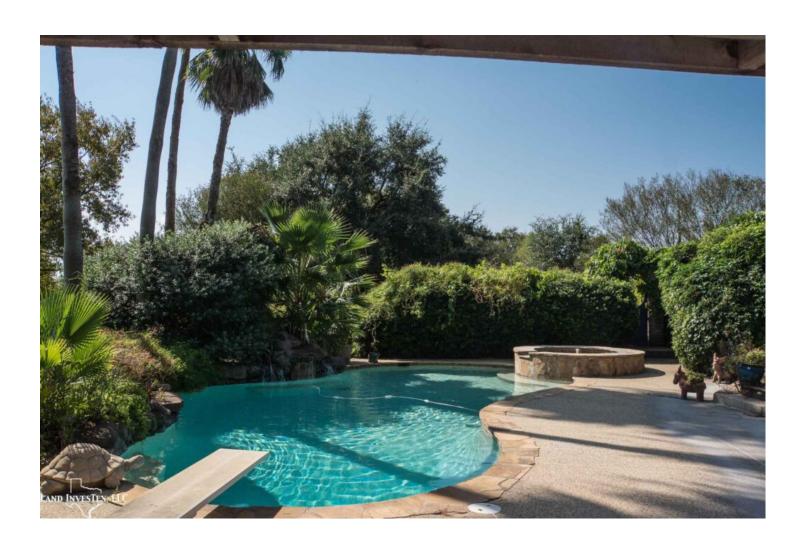

## **Property Description**

Summit Riding Academy Ranch is a 23 acre horse property with premium equine facilities. A  $20 \times 40$  meter dressage covered arena with 8 foot training walls and viewing stands, 13 horse stalls with 2 tack rooms, feed room and bathroom, horse jumps throughout the property, several hay barns, equipment barn,  $30 \times 70$  foot garage with attached apartment and a beautiful 4 bed 3 bath home with pool nestled among lush greenery. The back pasture and pond are a picturesque view from the back patio of the home. Located in a rapidly developing area with easy access to HWY 45 and Lake Conroe. This property has a number of possibilities for horse owners. Come see all this equine ranch has to offer.