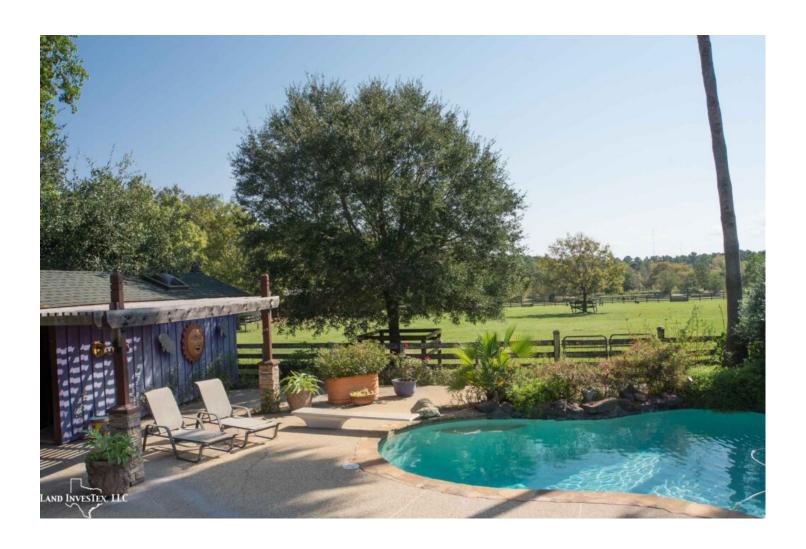

## **Property Description**

Summit Riding Academy Ranch is a 23 acre horse property with premium equine facilities. A  $20 \times 40$  meter dressage covered arena with 8 foot training walls and viewing stands, 13 horse stalls with 2 tack rooms, feed room and bathroom, horse jumps throughout the property, several hay barns, equipment barn,  $30 \times 70$  foot garage with attached apartment and a beautiful 4 bed 3 bath home with pool nestled among lush greenery. The back pasture and pond are a picturesque view from the back patio of the home. Located in a rapidly developing area with easy access to HWY 45 and Lake Conroe. This property has a number of possibilities for horse owners. Come see all this equine ranch has to offer.