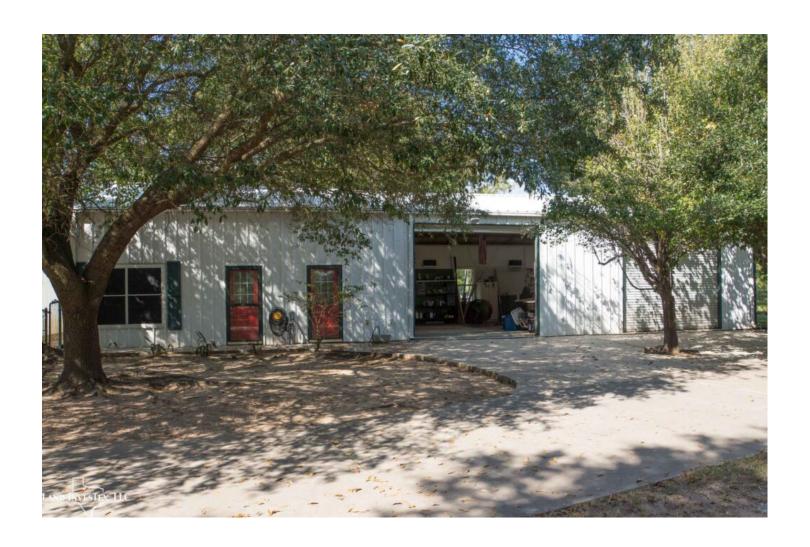

## **Property Description**

Summit Riding Academy Ranch is a 23 acre horse property with premium equine facilities. A  $20 \times 40$  meter dressage covered arena with 8 foot training walls and viewing stands, 13 horse stalls with 2 tack rooms, feed room and bathroom, horse jumps throughout the property, several hay barns, equipment barn,  $30 \times 70$  foot garage with attached apartment and a beautiful 4 bed 3 bath home with pool nestled among lush greenery. The back pasture and pond are a picturesque view from the back patio of the home. Located in a rapidly developing area with easy access to HWY 45 and Lake Conroe. This property has a number of possibilities for horse owners. Come see all this equine ranch has to offer.