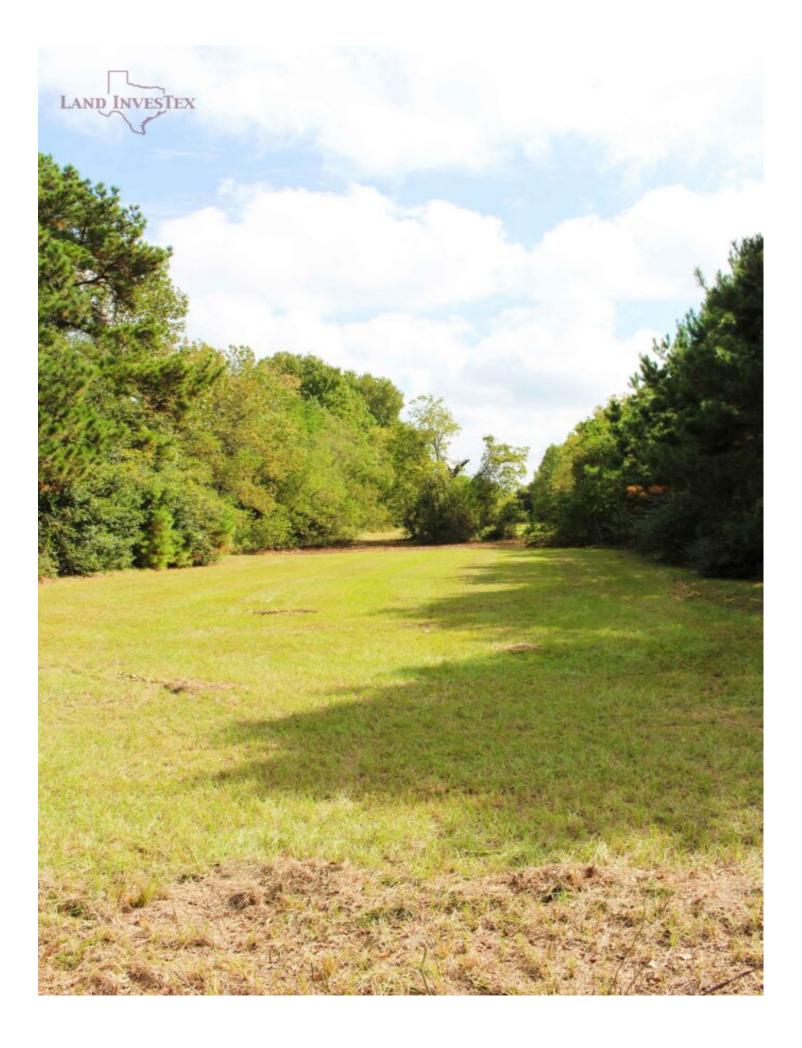

## **Property Description**

Summit Riding Academy Ranch is a 23 acre horse property with premium equine facilities. A  $20 \times 40$  meter dressage covered arena with 8 foot training walls and viewing stands, 13 horse stalls with 2 tack rooms, feed room and bathroom, horse jumps throughout the property, several hay barns, equipment barn,  $30 \times 70$  foot garage with attached apartment and a beautiful 4 bed 3 bath home with pool nestled among lush greenery. The back pasture and pond are a picturesque view from the back patio of the home. Located in a rapidly developing area with easy access to HWY 45 and Lake Conroe. This property has a number of possibilities for horse owners. Come see all this equine ranch has to offer.