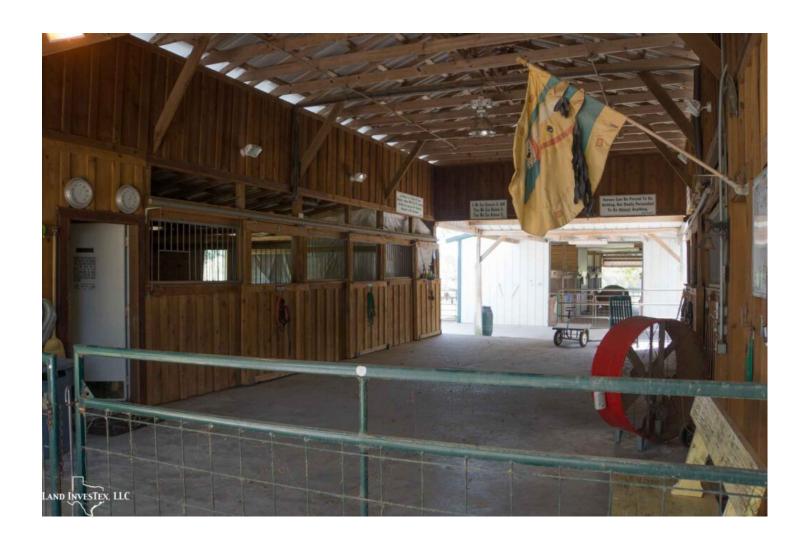

## **Property Description**

Summit Riding Academy Ranch is a 23 acre horse property with premium equine facilities. A  $20 \times 40$  meter dressage covered arena with 8 foot training walls and viewing stands, 13 horse stalls with 2 tack rooms, feed room and bathroom, horse jumps throughout the property, several hay barns, equipment barn,  $30 \times 70$  foot garage with attached apartment and a beautiful 4 bed 3 bath home with pool nestled among lush greenery. The back pasture and pond are a picturesque view from the back patio of the home. Located in a rapidly developing area with easy access to HWY 45 and Lake Conroe. This property has a number of possibilities for horse owners. Come see all this equine ranch has to offer.