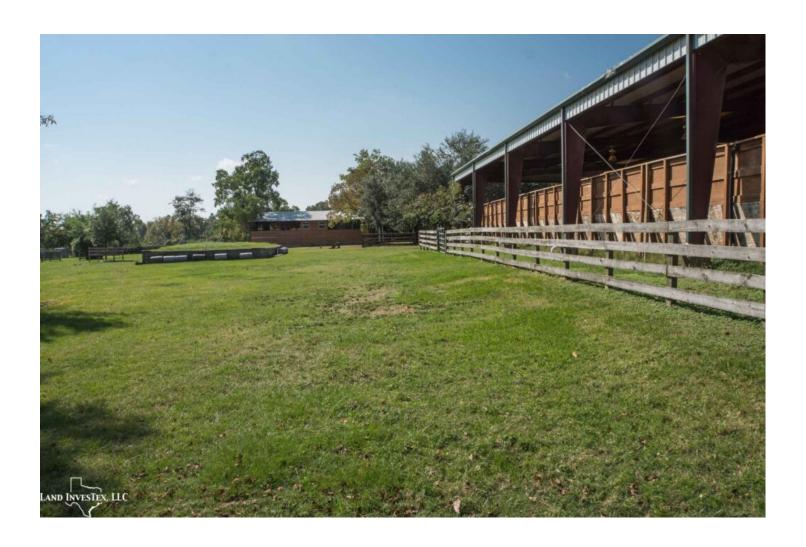

## **Property Description**

Summit Riding Academy Ranch is a 23 acre horse property with premium equine facilities. A  $20 \times 40$  meter dressage covered arena with 8 foot training walls and viewing stands, 13 horse stalls with 2 tack rooms, feed room and bathroom, horse jumps throughout the property, several hay barns, equipment barn,  $30 \times 70$  foot garage with attached apartment and a beautiful 4 bed 3 bath home with pool nestled among lush greenery. The back pasture and pond are a picturesque view from the back patio of the home. Located in a rapidly developing area with easy access to HWY 45 and Lake Conroe. This property has a number of possibilities for horse owners. Come see all this equine ranch has to offer.