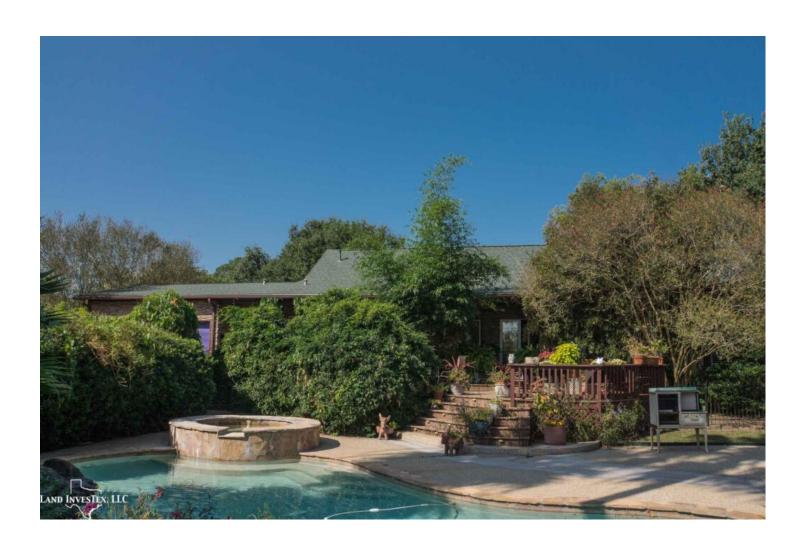

## **Property Description**

Summit Riding Academy Ranch is a 23 acre horse property with premium equine facilities. A  $20 \times 40$  meter dressage covered arena with 8 foot training walls and viewing stands, 13 horse stalls with 2 tack rooms, feed room and bathroom, horse jumps throughout the property, several hay barns, equipment barn,  $30 \times 70$  foot garage with attached apartment and a beautiful 4 bed 3 bath home with pool nestled among lush greenery. The back pasture and pond are a picturesque view from the back patio of the home. Located in a rapidly developing area with easy access to HWY 45 and Lake Conroe. This property has a number of possibilities for horse owners. Come see all this equine ranch has to offer.