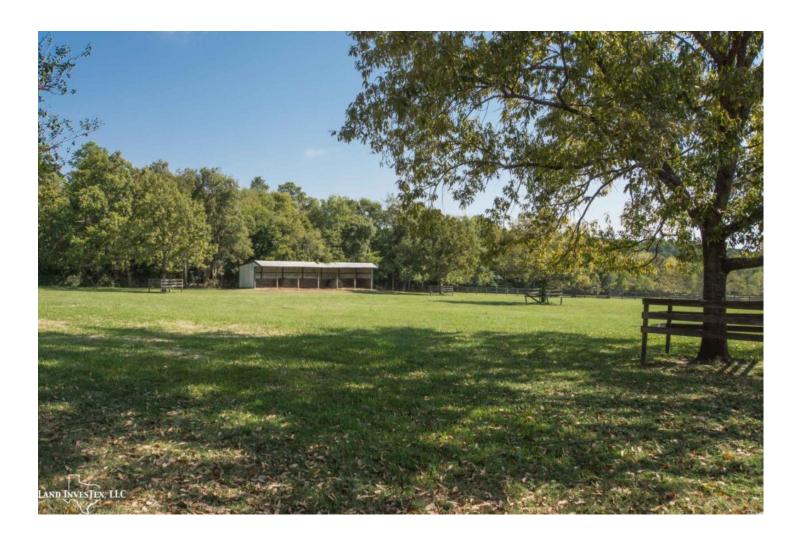

## **Property Description**

Summit Riding Academy Ranch is a 23 acre horse property with premium equine facilities. A  $20 \times 40$  meter dressage covered arena with 8 foot training walls and viewing stands, 13 horse stalls with 2 tack rooms, feed room and bathroom, horse jumps throughout the property, several hay barns, equipment barn,  $30 \times 70$  foot garage with attached apartment and a beautiful 4 bed 3 bath home with pool nestled among lush greenery. The back pasture and pond are a picturesque view from the back patio of the home. Located in a rapidly developing area with easy access to HWY 45 and Lake Conroe. This property has a number of possibilities for horse owners. Come see all this equine ranch has to offer.