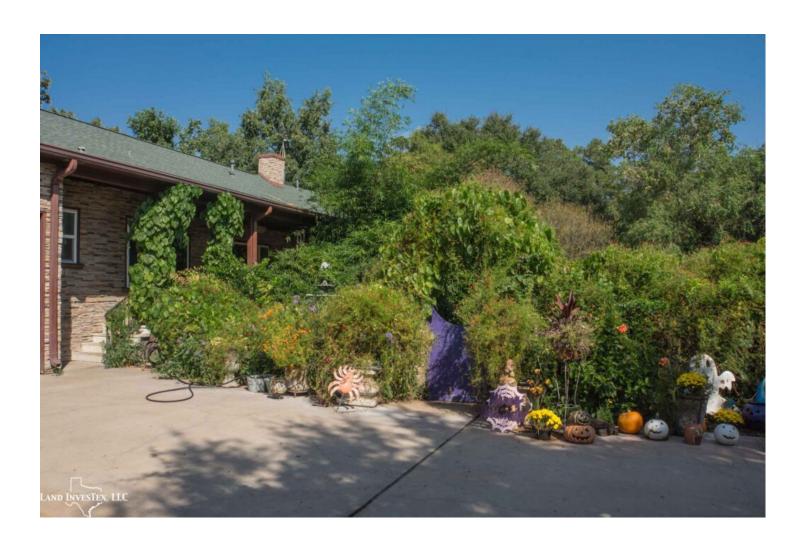

## **Property Description**

Summit Riding Academy Ranch is a 23 acre horse property with premium equine facilities. A  $20 \times 40$  meter dressage covered arena with 8 foot training walls and viewing stands, 13 horse stalls with 2 tack rooms, feed room and bathroom, horse jumps throughout the property, several hay barns, equipment barn,  $30 \times 70$  foot garage with attached apartment and a beautiful 4 bed 3 bath home with pool nestled among lush greenery. The back pasture and pond are a picturesque view from the back patio of the home. Located in a rapidly developing area with easy access to HWY 45 and Lake Conroe. This property has a number of possibilities for horse owners. Come see all this equine ranch has to offer.