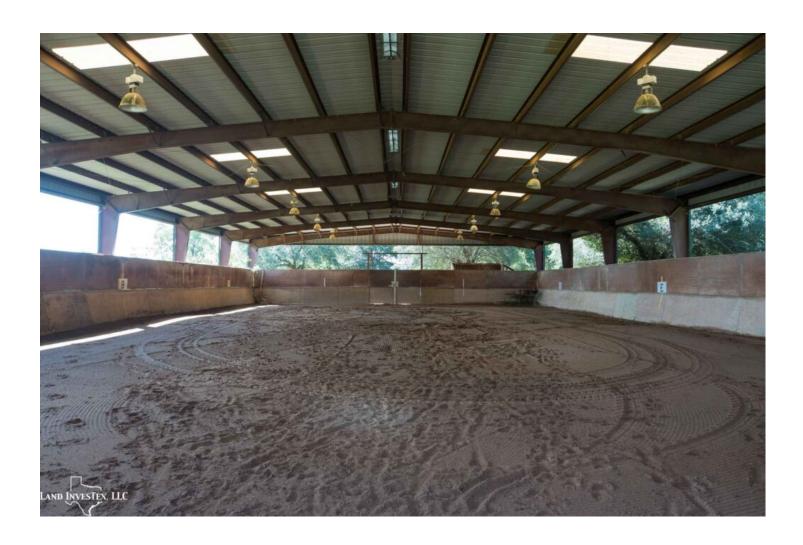

## **Property Description**

Summit Riding Academy Ranch is a 23 acre horse property with premium equine facilities. A  $20 \times 40$  meter dressage covered arena with 8 foot training walls and viewing stands, 13 horse stalls with 2 tack rooms, feed room and bathroom, horse jumps throughout the property, several hay barns, equipment barn,  $30 \times 70$  foot garage with attached apartment and a beautiful 4 bed 3 bath home with pool nestled among lush greenery. The back pasture and pond are a picturesque view from the back patio of the home. Located in a rapidly developing area with easy access to HWY 45 and Lake Conroe. This property has a number of possibilities for horse owners. Come see all this equine ranch has to offer.