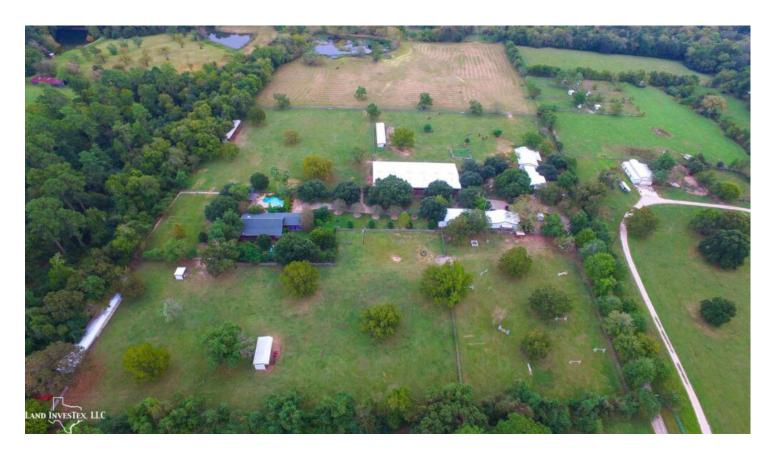

## **Property Description**

Summit Riding Academy Ranch is a 23 acre horse property with premium equine facilities. A  $20 \times 40$  meter dressage covered arena with 8 foot training walls and viewing stands, 13 horse stalls with 2 tack rooms, feed room and bathroom, horse jumps throughout the property, several hay barns, equipment barn,  $30 \times 70$  foot garage with attached apartment and a beautiful 4 bed 3 bath home with pool nestled among lush greenery. The back pasture and pond are a picturesque view from the back patio of the home. Located in a rapidly developing area with easy access to HWY 45 and Lake Conroe. This property has a number of possibilities for horse owners. Come see all this equine ranch has to offer.