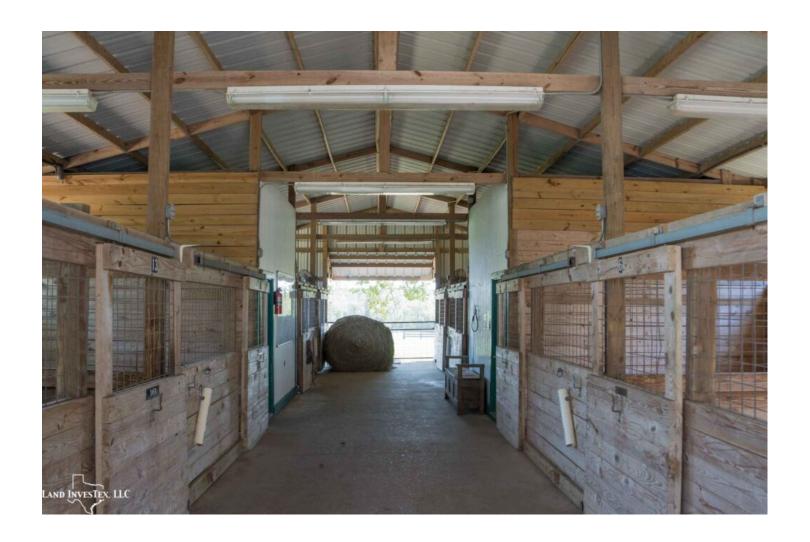

## **Property Description**

Summit Riding Academy Ranch is a 23 acre horse property with premium equine facilities. A  $20 \times 40$  meter dressage covered arena with 8 foot training walls and viewing stands, 13 horse stalls with 2 tack rooms, feed room and bathroom, horse jumps throughout the property, several hay barns, equipment barn,  $30 \times 70$  foot garage with attached apartment and a beautiful 4 bed 3 bath home with pool nestled among lush greenery. The back pasture and pond are a picturesque view from the back patio of the home. Located in a rapidly developing area with easy access to HWY 45 and Lake Conroe. This property has a number of possibilities for horse owners. Come see all this equine ranch has to offer.