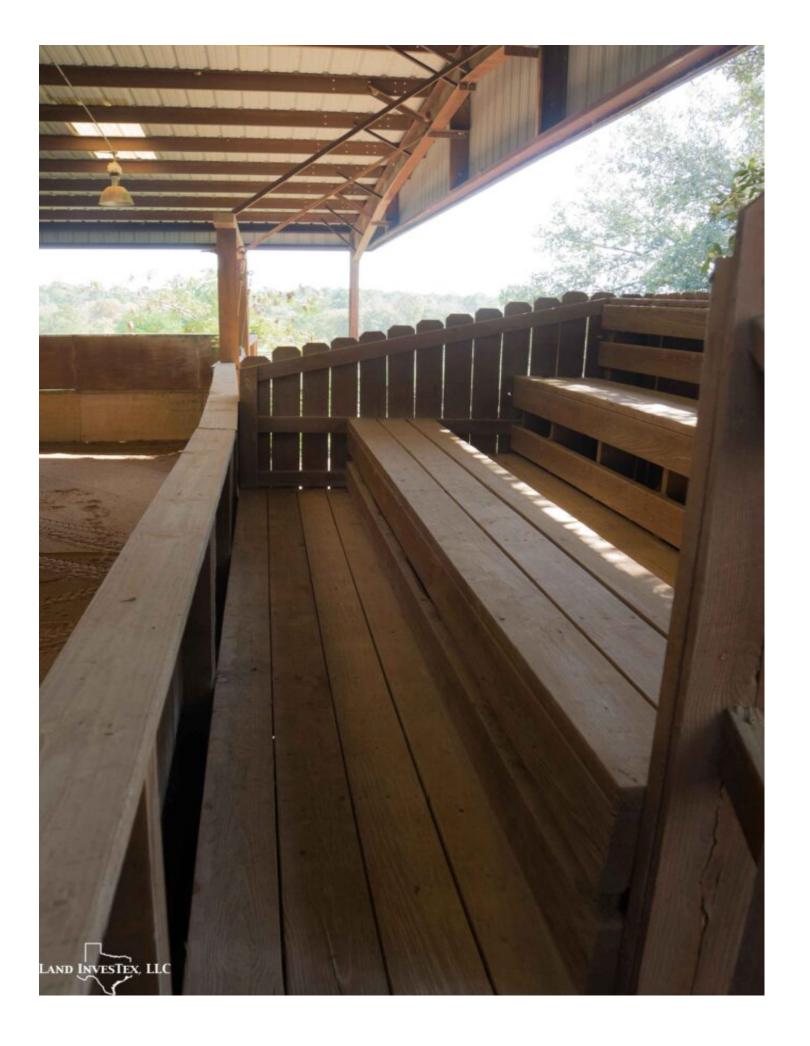

## **Property Description**

Summit Riding Academy Ranch is a 23 acre horse property with premium equine facilities. A  $20 \times 40$  meter dressage covered arena with 8 foot training walls and viewing stands, 13 horse stalls with 2 tack rooms, feed room and bathroom, horse jumps throughout the property, several hay barns, equipment barn,  $30 \times 70$  foot garage with attached apartment and a beautiful 4 bed 3 bath home with pool nestled among lush greenery. The back pasture and pond are a picturesque view from the back patio of the home. Located in a rapidly developing area with easy access to HWY 45 and Lake Conroe. This property has a number of possibilities for horse owners. Come see all this equine ranch has to offer.