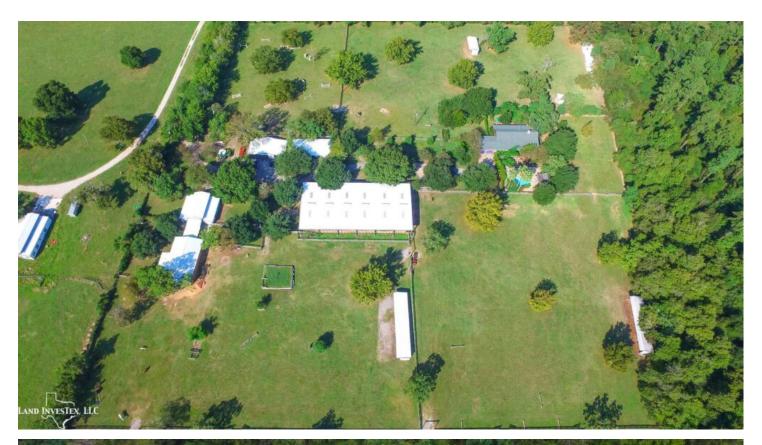

## **Property Description**

Summit Riding Academy Ranch is a 23 acre horse property with premium equine facilities. A  $20 \times 40$  meter dressage covered arena with 8 foot training walls and viewing stands, 13 horse stalls with 2 tack rooms, feed room and bathroom, horse jumps throughout the property, several hay barns, equipment barn,  $30 \times 70$  foot garage with attached apartment and a beautiful 4 bed 3 bath home with pool nestled among lush greenery. The back pasture and pond are a picturesque view from the back patio of the home. Located in a rapidly developing area with easy access to HWY 45 and Lake Conroe. This property has a number of possibilities for horse owners. Come see all this equine ranch has to offer.