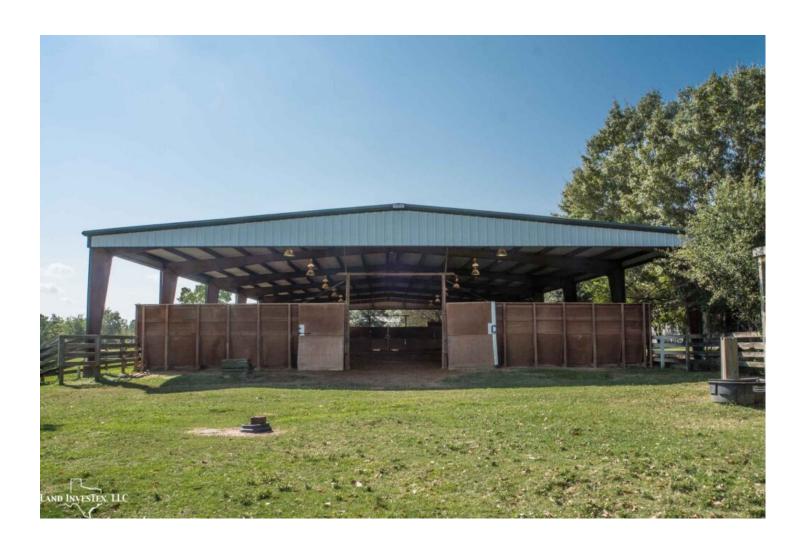

## **Property Description**

Summit Riding Academy Ranch is a 23 acre horse property with premium equine facilities. A  $20 \times 40$  meter dressage covered arena with 8 foot training walls and viewing stands, 13 horse stalls with 2 tack rooms, feed room and bathroom, horse jumps throughout the property, several hay barns, equipment barn,  $30 \times 70$  foot garage with attached apartment and a beautiful 4 bed 3 bath home with pool nestled among lush greenery. The back pasture and pond are a picturesque view from the back patio of the home. Located in a rapidly developing area with easy access to HWY 45 and Lake Conroe. This property has a number of possibilities for horse owners. Come see all this equine ranch has to offer.