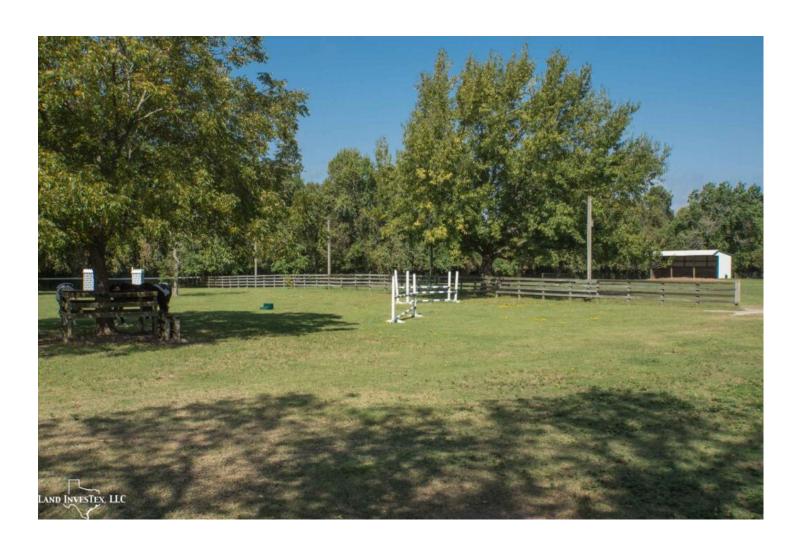

## **Property Description**

Summit Riding Academy Ranch is a 23 acre horse property with premium equine facilities. A  $20 \times 40$  meter dressage covered arena with 8 foot training walls and viewing stands, 13 horse stalls with 2 tack rooms, feed room and bathroom, horse jumps throughout the property, several hay barns, equipment barn,  $30 \times 70$  foot garage with attached apartment and a beautiful 4 bed 3 bath home with pool nestled among lush greenery. The back pasture and pond are a picturesque view from the back patio of the home. Located in a rapidly developing area with easy access to HWY 45 and Lake Conroe. This property has a number of possibilities for horse owners. Come see all this equine ranch has to offer.