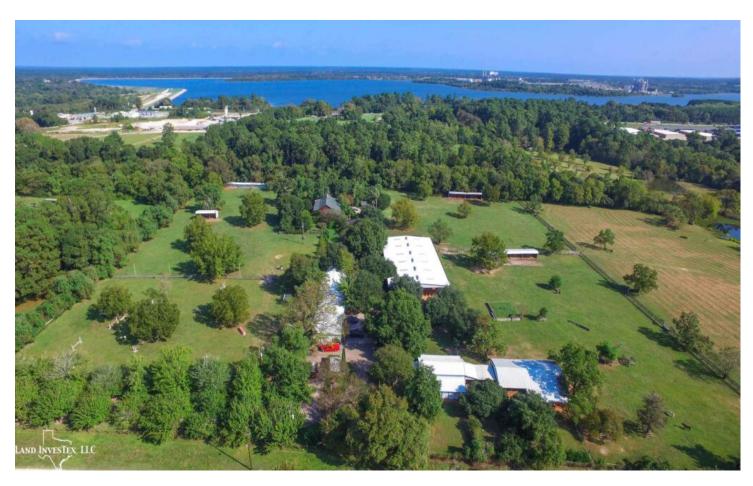

## **Property Description**

Summit Riding Academy Ranch is a 23 acre horse property with premium equine facilities. A  $20 \times 40$  meter dressage covered arena with 8 foot training walls and viewing stands, 13 horse stalls with 2 tack rooms, feed room and bathroom, horse jumps throughout the property, several hay barns, equipment barn,  $30 \times 70$  foot garage with attached apartment and a beautiful 4 bed 3 bath home with pool nestled among lush greenery. The back pasture and pond are a picturesque view from the back patio of the home. Located in a rapidly developing area with easy access to HWY 45 and Lake Conroe. This property has a number of possibilities for horse owners. Come see all this equine ranch has to offer.