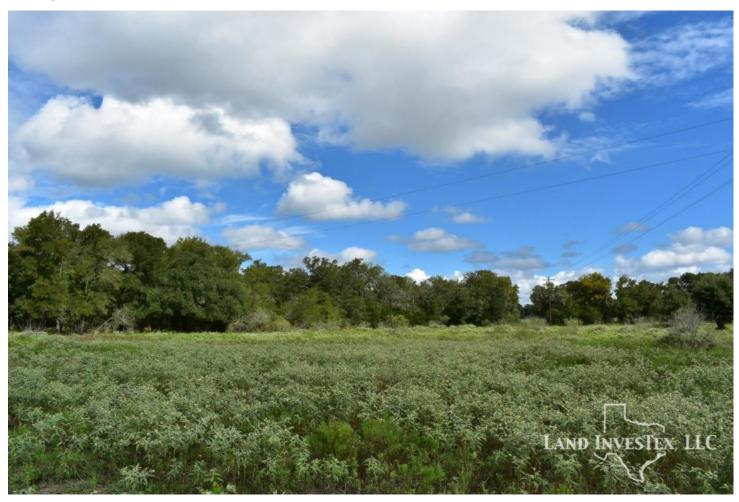

## **Property Description**

Motivated Seller!! Over 600' of county road frontage leads you into this versatile 50 acres. With multiple barns, water well (not active) and a large stock tank this property is ready for your hobbies. Many open areas for grazing and hunting. Partially fenced and good interior roads. Surface rights will convey with sale.