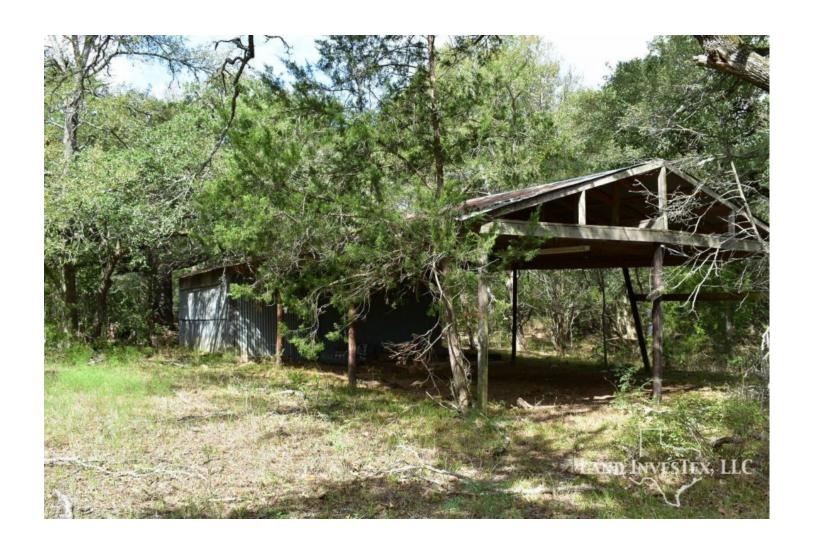

## **Property Description**

Motivated Seller!! Over 600' of county road frontage leads you into this versatile 50 acres. With multiple barns, water well (not active) and a large stock tank this property is ready for your hobbies. Many open areas for grazing and hunting. Partially fenced and good interior roads. Surface rights will convey with sale.