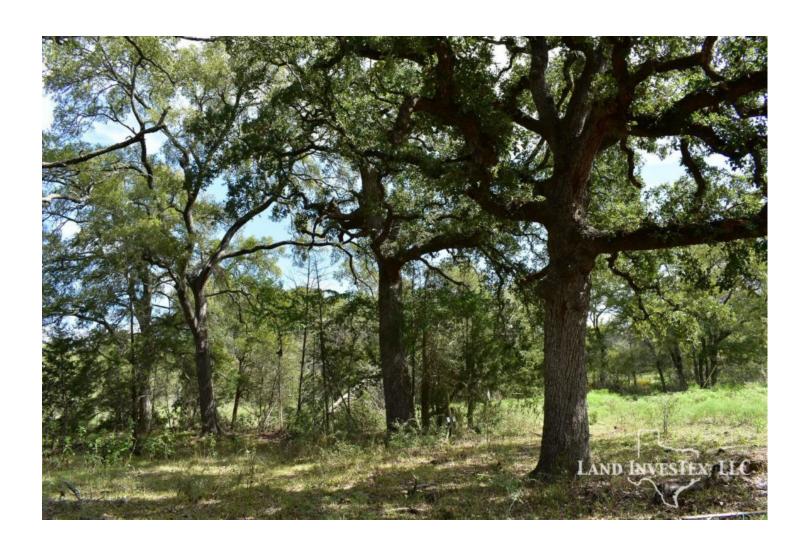

## **Property Description**

Motivated Seller!! Over 600' of county road frontage leads you into this versatile 50 acres. With multiple barns, water well (not active) and a large stock tank this property is ready for your hobbies. Many open areas for grazing and hunting. Partially fenced and good interior roads. Surface rights will convey with sale.