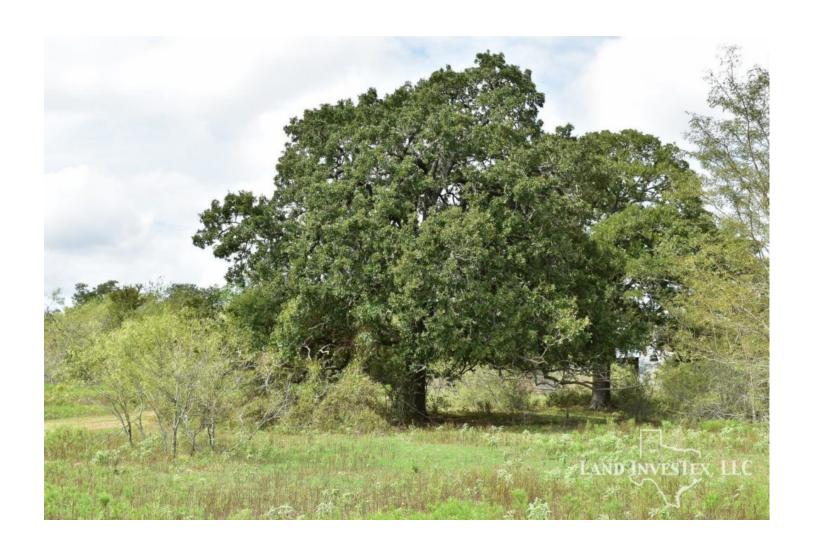

## **Property Description**

Motivated Seller!! Over 600' of county road frontage leads you into this versatile 50 acres. With multiple barns, water well (not active) and a large stock tank this property is ready for your hobbies. Many open areas for grazing and hunting. Partially fenced and good interior roads. Surface rights will convey with sale.