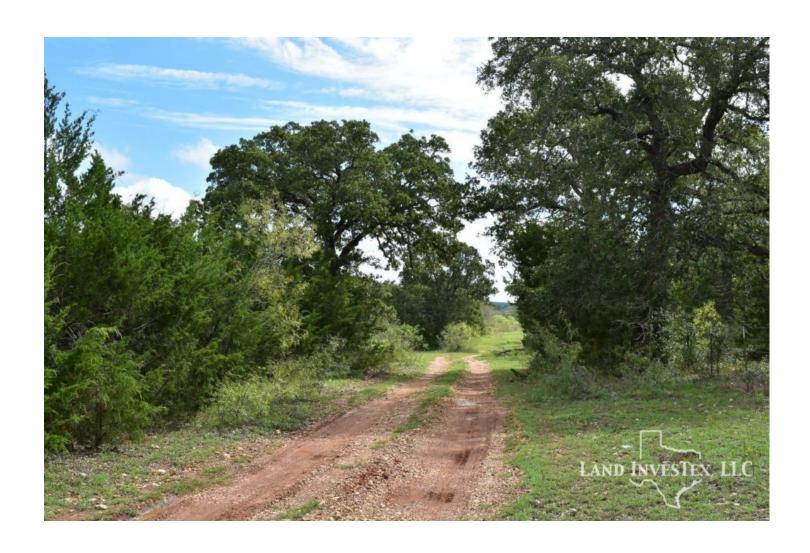

## **Property Description**

Motivated Seller!! Over 600' of county road frontage leads you into this versatile 50 acres. With multiple barns, water well (not active) and a large stock tank this property is ready for your hobbies. Many open areas for grazing and hunting. Partially fenced and good interior roads. Surface rights will convey with sale.