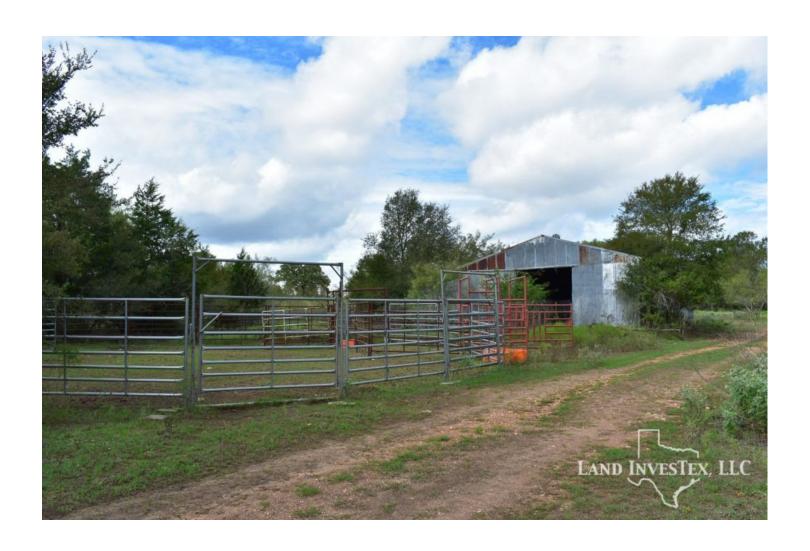

## **Property Description**

Motivated Seller!! Over 600' of county road frontage leads you into this versatile 50 acres. With multiple barns, water well (not active) and a large stock tank this property is ready for your hobbies. Many open areas for grazing and hunting. Partially fenced and good interior roads. Surface rights will convey with sale.