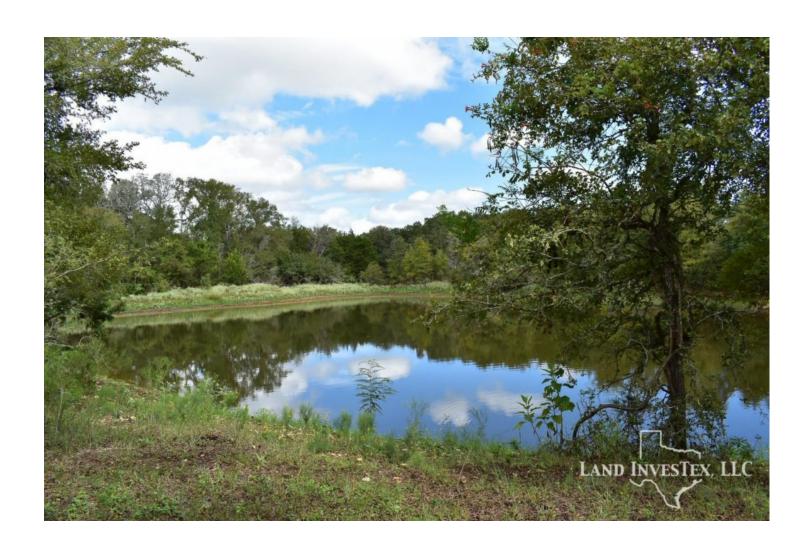

## **Property Description**

Motivated Seller!! Over 600' of county road frontage leads you into this versatile 50 acres. With multiple barns, water well (not active) and a large stock tank this property is ready for your hobbies. Many open areas for grazing and hunting. Partially fenced and good interior roads. Surface rights will convey with sale.