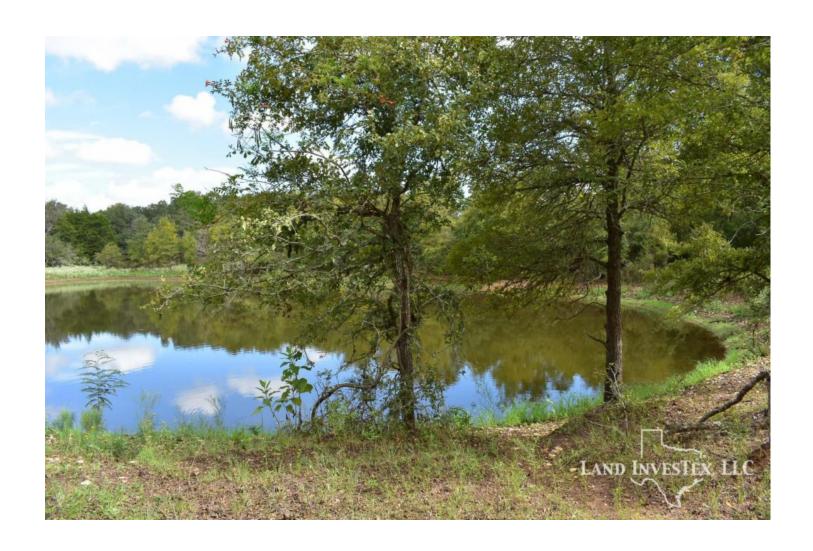

## **Property Description**

Motivated Seller!! Over 600' of county road frontage leads you into this versatile 50 acres. With multiple barns, water well (not active) and a large stock tank this property is ready for your hobbies. Many open areas for grazing and hunting. Partially fenced and good interior roads. Surface rights will convey with sale.