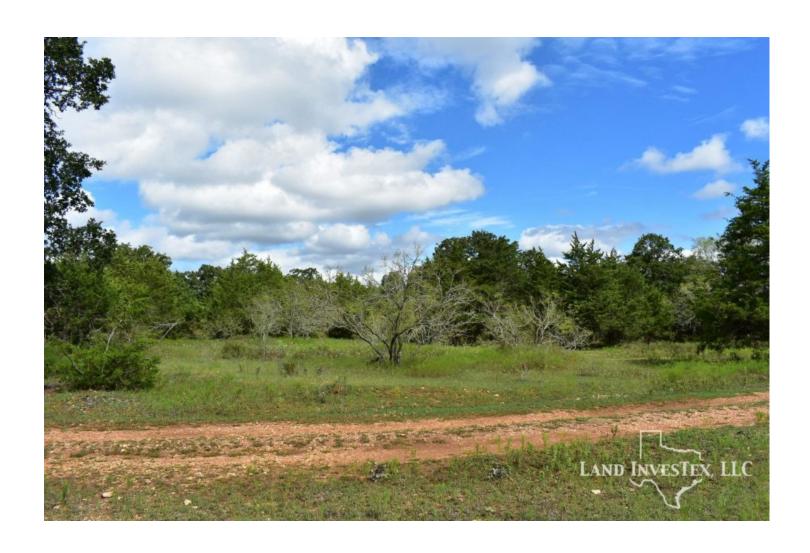

## **Property Description**

Motivated Seller!! Over 600' of county road frontage leads you into this versatile 50 acres. With multiple barns, water well (not active) and a large stock tank this property is ready for your hobbies. Many open areas for grazing and hunting. Partially fenced and good interior roads. Surface rights will convey with sale.