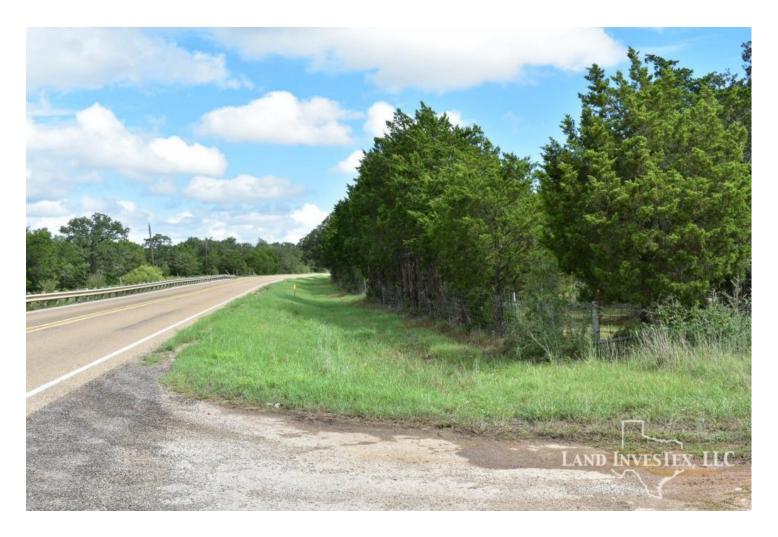

## **Property Description**

Motivated Seller!! Over 600' of county road frontage leads you into this versatile 50 acres. With multiple barns, water well (not active) and a large stock tank this property is ready for your hobbies. Many open areas for grazing and hunting. Partially fenced and good interior roads. Surface rights will convey with sale.