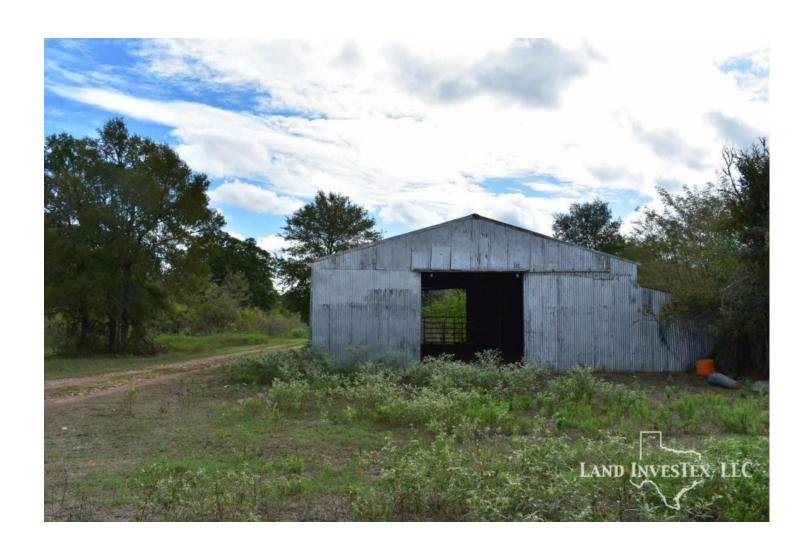

## **Property Description**

Motivated Seller!! Over 600' of county road frontage leads you into this versatile 50 acres. With multiple barns, water well (not active) and a large stock tank this property is ready for your hobbies. Many open areas for grazing and hunting. Partially fenced and good interior roads. Surface rights will convey with sale.