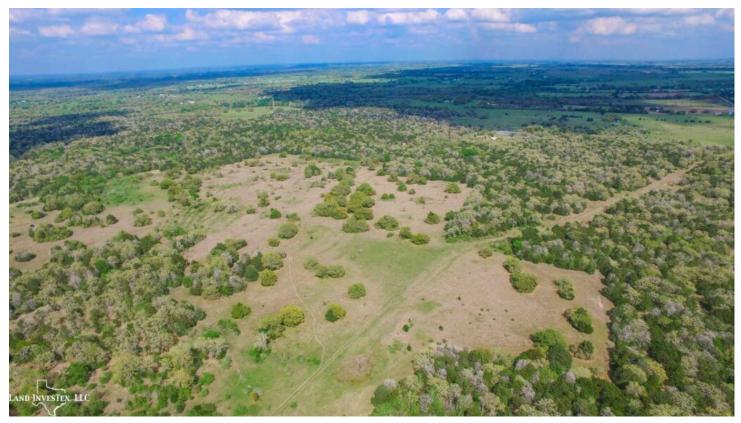

#### TERRAIN:

Gently rolling wooded and open terrain with views.

#### **VEGETATION:**

Various hardwoods including Live oak, Blackjack oak, White oak, Cedar along with native brush and grasses.