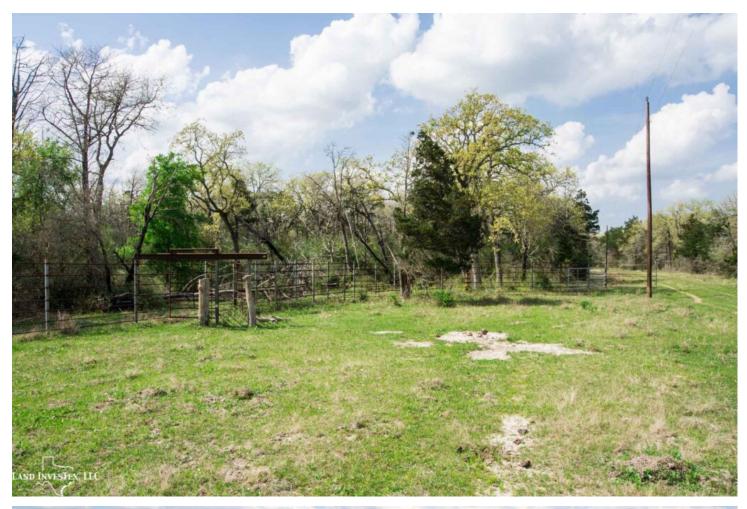

#### IMPROVEMENTS AND FEATURES:

Great access to quite enjoyment of the ranch within a few minutes of I-10.

Well with submersible pump in well house with water trough nearby.

Rural water near the ranch entrance.

Working pens with holding traps.

Fertile soil provides a home to flourishing native grasses and numerous types of native trees.

Some of the best views in this part of Texas.

Diversity of animals is apparent from countless game trails and tracks.