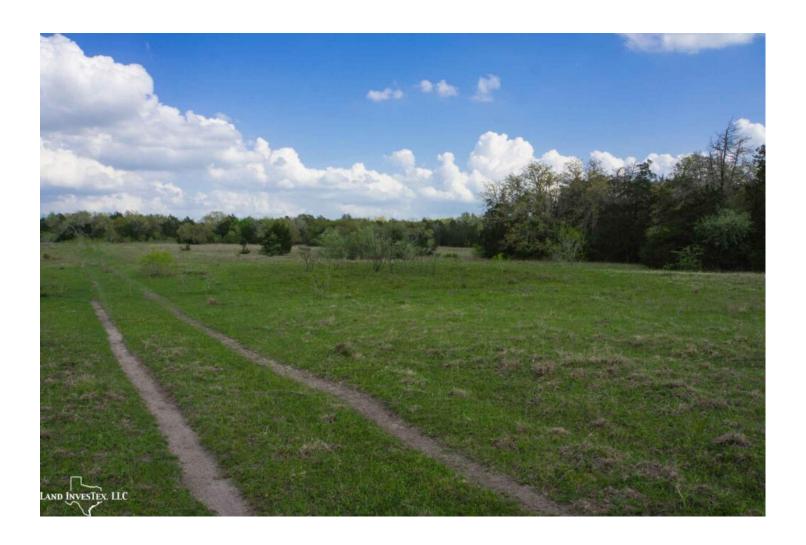

#### TERRAIN:

Gently rolling wooded and open terrain with views.

#### **VEGETATION:**

Various hardwoods including Live oak, Blackjack oak, White oak, Cedar along with native brush and grasses.