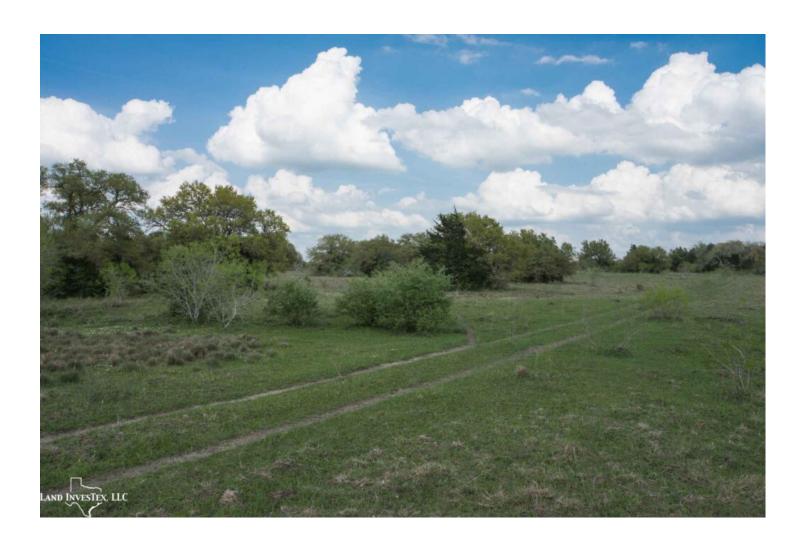

#### TERRAIN:

Gently rolling wooded and open terrain with views.

#### **VEGETATION:**

Various hardwoods including Live oak, Blackjack oak, White oak, Cedar along with native brush and grasses.