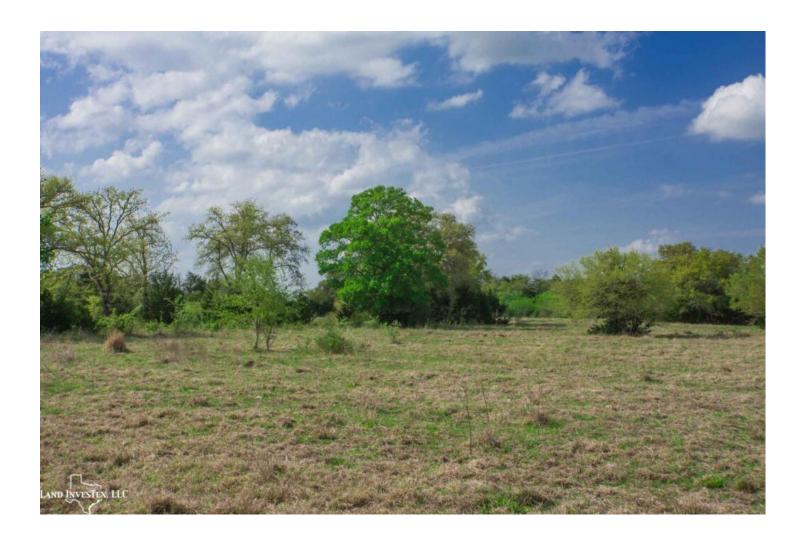

#### TERRAIN:

Gently rolling wooded and open terrain with views.

#### **VEGETATION:**

Various hardwoods including Live oak, Blackjack oak, White oak, Cedar along with native brush and grasses.