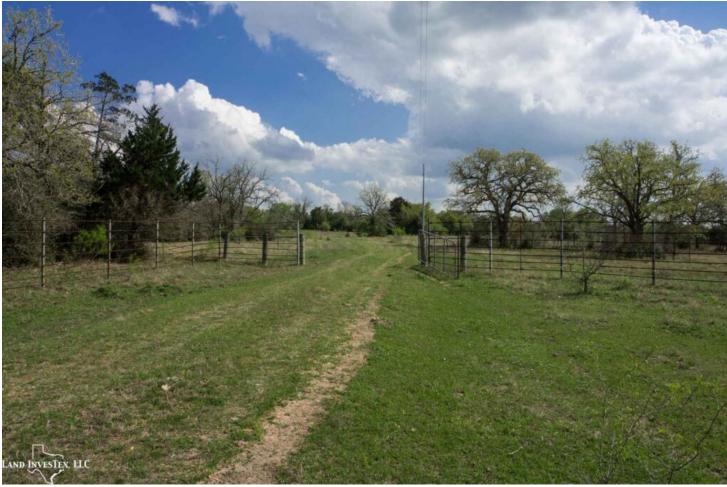

#### ACCESS:

Deeded all weather road to paved public road (Boulton Creek Rd) and 2 minutes to FM 609. About an hour and a half from Houston and San Antonio, and about 10 minutes from La Grange and Flatonia.

#### TERRAIN:

Gently rolling wooded and open terrain with views.

#### IMPROVEMENTS AND FEATURES:

Great access to quite enjoyment of the ranch within a few minutes of I-10.

Well with submersible pump in well house with water trough nearby.

Rural water near the ranch entrance.