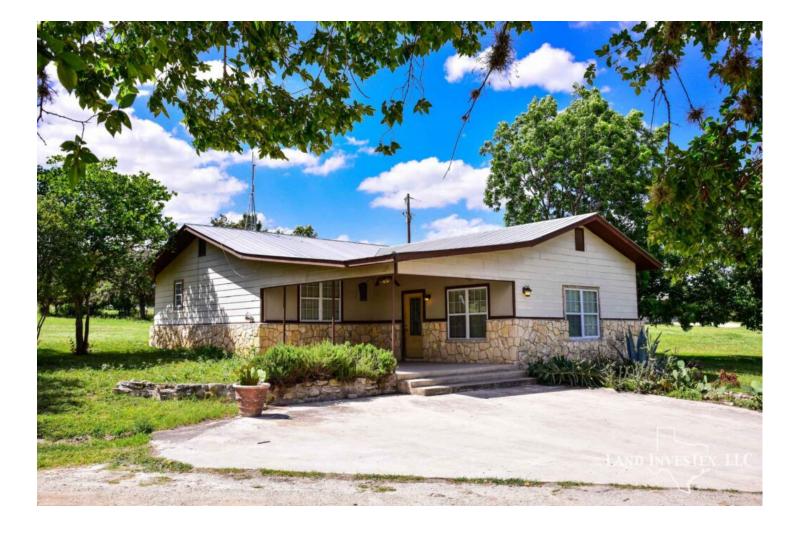

## **Property Description**

At 26 feet deep, this tree lined spring feed lake must be 30 acres or more and it sits in the middle of 185 acres of oak covered rolling hills in the perfect location between Kerrville and Bandera. Barn, great fencing, much of the cedar removed. Overlooking the lake is a large single story rock home, dock on the lake, and guest house. About 55 minutes from San Antonio. At this asking price, and considering the cost to build a lake like this today, you are basically getting the land and improvements free. Lake never got lower than about 12 feet deep during the drought. New pictures coming soon!