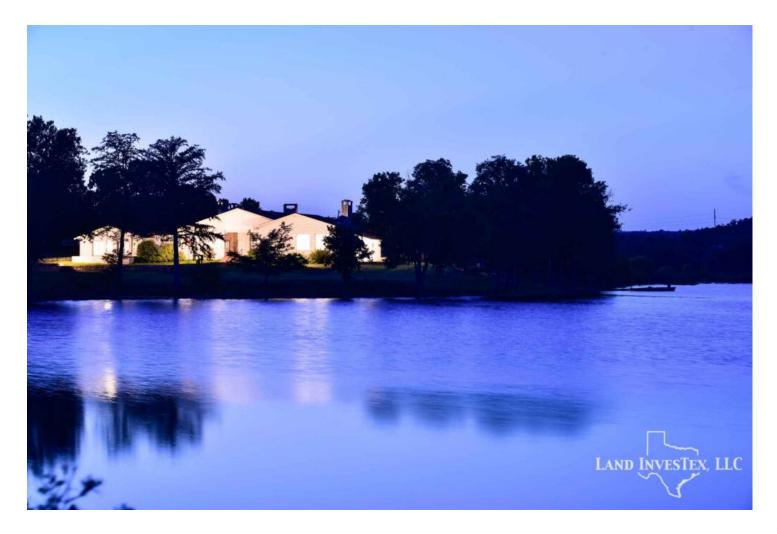

## **Property Description**

At 26 feet deep, this tree lined spring feed lake must be 30 acres or more and it sits in the middle of 185 acres of oak covered rolling hills in the perfect location between Kerrville and Bandera. Barn, great fencing, much of the cedar removed. Overlooking the lake is a large single story rock home, dock on the lake, and guest house. About 55 minutes from San Antonio. At this asking price, and considering the cost to build a lake like this today, you are basically getting the land and improvements free. Lake never got lower than about 12 feet deep during the drought. New pictures coming soon!