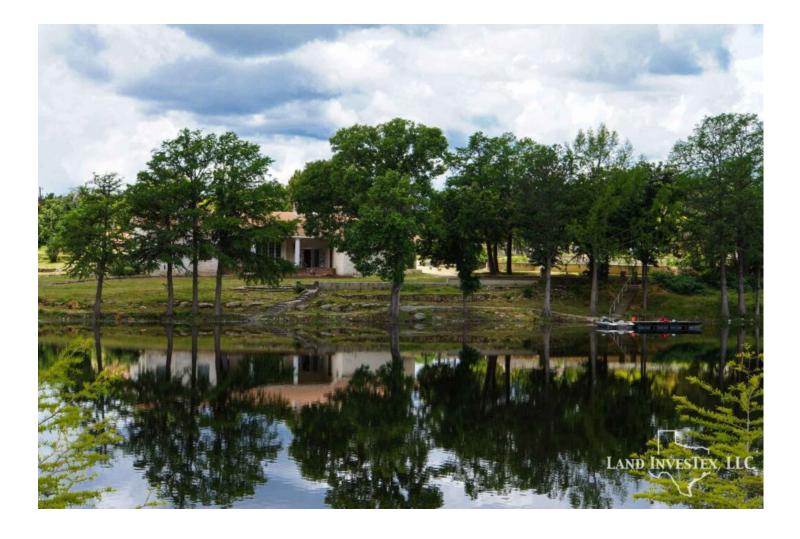

## **Property Description**

At 26 feet deep, this tree lined spring feed lake must be 30 acres or more and it sits in the middle of 185 acres of oak covered rolling hills in the perfect location between Kerrville and Bandera. Barn, great fencing, much of the cedar removed. Overlooking the lake is a large single story rock home, dock on the lake, and guest house. About 55 minutes from San Antonio. At this asking price, and considering the cost to build a lake like this today, you are basically getting the land and improvements free. Lake never got lower than about 12 feet deep during the drought. New pictures coming soon!