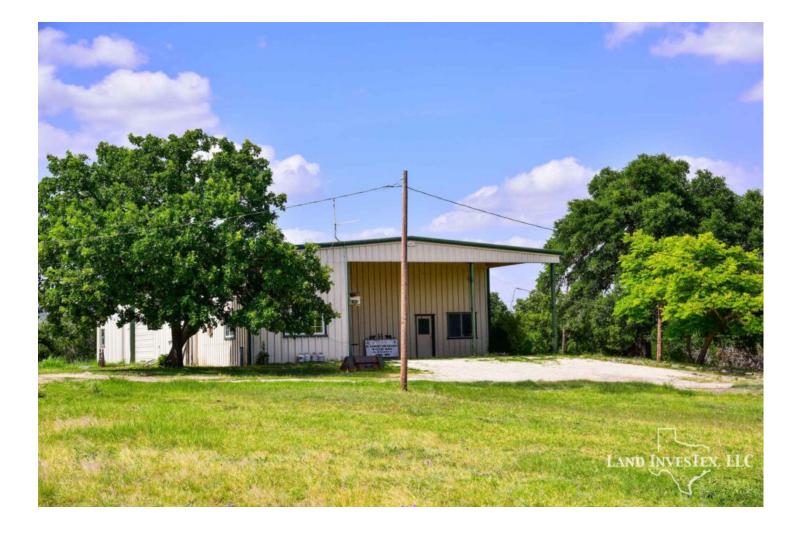

## **Property Description**

At 26 feet deep, this tree lined spring feed lake must be 30 acres or more and it sits in the middle of 185 acres of oak covered rolling hills in the perfect location between Kerrville and Bandera. Barn, great fencing, much of the cedar removed. Overlooking the lake is a large single story rock home, dock on the lake, and guest house. About 55 minutes from San Antonio. At this asking price, and considering the cost to build a lake like this today, you are basically getting the land and improvements free. Lake never got lower than about 12 feet deep during the drought. New pictures coming soon!