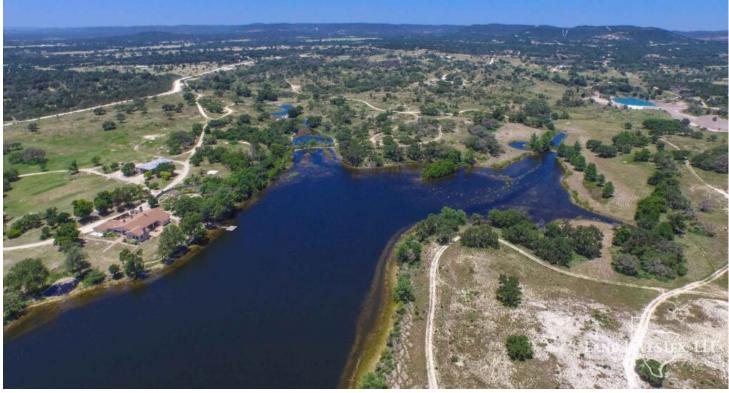

## **Property Description**

At 26 feet deep, this tree lined spring feed lake must be 30 acres or more and it sits in the middle of 185 acres of oak covered rolling hills in the perfect location between Kerrville and Bandera. Barn, great fencing, much of the cedar removed. Overlooking the lake is a large single story rock home, dock on the lake, and guest house. About 55 minutes from San Antonio. At this asking price, and considering the cost to build a lake like this today, you are basically getting the land and improvements free. Lake never got lower than about 12 feet deep during the drought. New pictures coming soon!