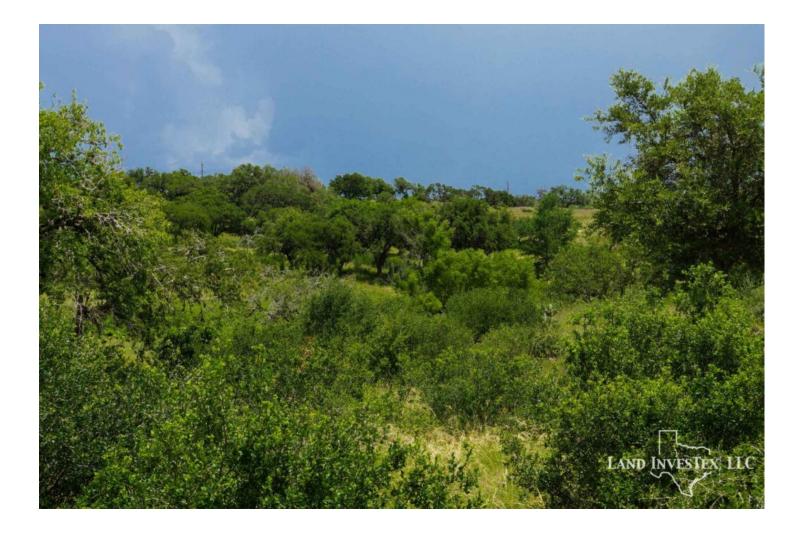

## **Property Description**

At 26 feet deep, this tree lined spring feed lake must be 30 acres or more and it sits in the middle of 185 acres of oak covered rolling hills in the perfect location between Kerrville and Bandera. Barn, great fencing, much of the cedar removed. Overlooking the lake is a large single story rock home, dock on the lake, and guest house. About 55 minutes from San Antonio. At this asking price, and considering the cost to build a lake like this today, you are basically getting the land and improvements free. Lake never got lower than about 12 feet deep during the drought. New pictures coming soon!