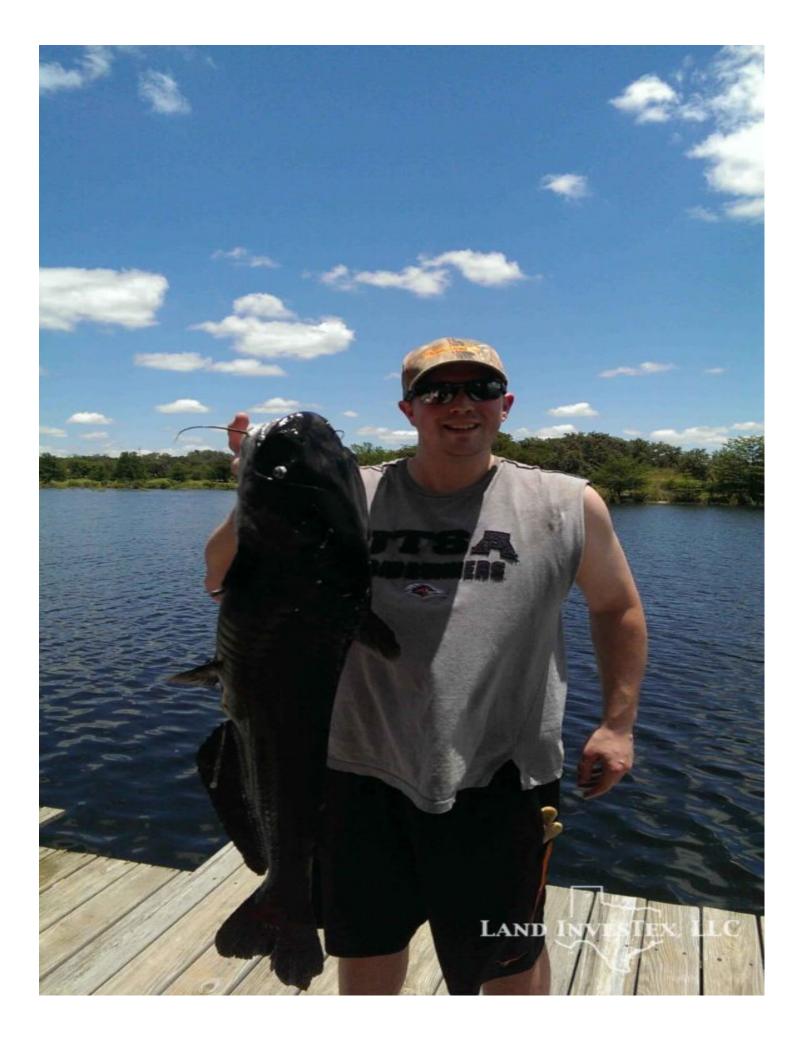

## **Property Description**

At 26 feet deep, this tree lined spring feed lake must be 30 acres or more and it sits in the middle of 185 acres of oak covered rolling hills in the perfect location between Kerrville and Bandera. Barn, great fencing, much of the cedar removed. Overlooking the lake is a large single story rock home, dock on the lake, and guest house. About 55 minutes from San Antonio. At this asking price, and considering the cost to build a lake like this today, you are basically getting the land and improvements free. Lake never got lower than about 12 feet deep during the drought. New pictures coming soon!