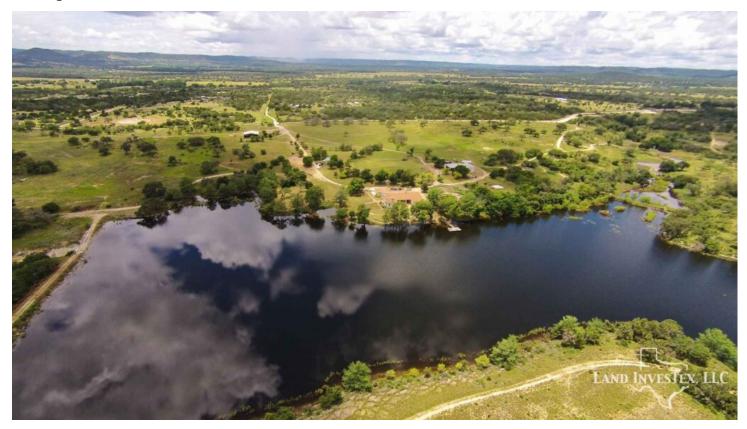

## **Property Description**

At 26 feet deep, this tree lined spring feed lake must be 30 acres or more and it sits in the middle of 185 acres of oak covered rolling hills in the perfect location between Kerrville and Bandera. Barn, great fencing, much of the cedar removed. Overlooking the lake is a large single story rock home, dock on the lake, and guest house. About 55 minutes from San Antonio. At this asking price, and considering the cost to build a lake like this today, you are basically getting the land and improvements free. Lake never got lower than about 12 feet deep during the drought. New pictures coming soon!