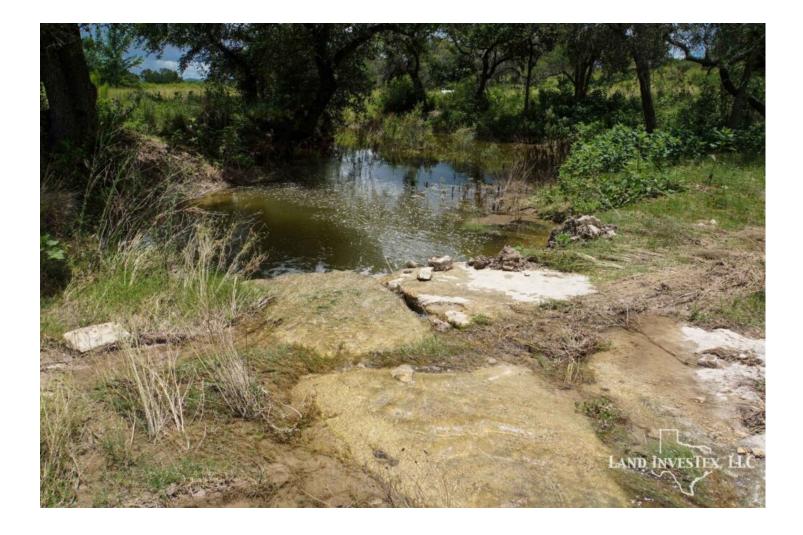

## **Property Description**

At 26 feet deep, this tree lined spring feed lake must be 30 acres or more and it sits in the middle of 185 acres of oak covered rolling hills in the perfect location between Kerrville and Bandera. Barn, great fencing, much of the cedar removed. Overlooking the lake is a large single story rock home, dock on the lake, and guest house. About 55 minutes from San Antonio. At this asking price, and considering the cost to build a lake like this today, you are basically getting the land and improvements free. Lake never got lower than about 12 feet deep during the drought. New pictures coming soon!