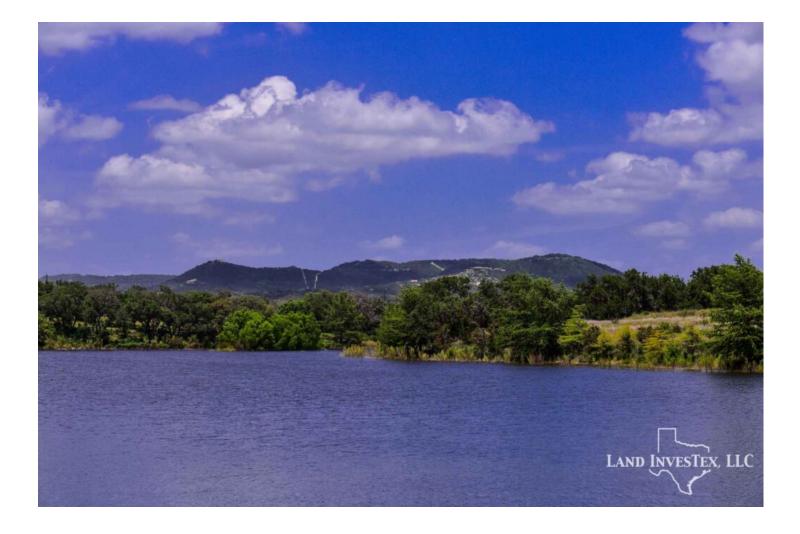

## **Property Description**

At 26 feet deep, this tree lined spring feed lake must be 30 acres or more and it sits in the middle of 185 acres of oak covered rolling hills in the perfect location between Kerrville and Bandera. Barn, great fencing, much of the cedar removed. Overlooking the lake is a large single story rock home, dock on the lake, and guest house. About 55 minutes from San Antonio. At this asking price, and considering the cost to build a lake like this today, you are basically getting the land and improvements free. Lake never got lower than about 12 feet deep during the drought. New pictures coming soon!