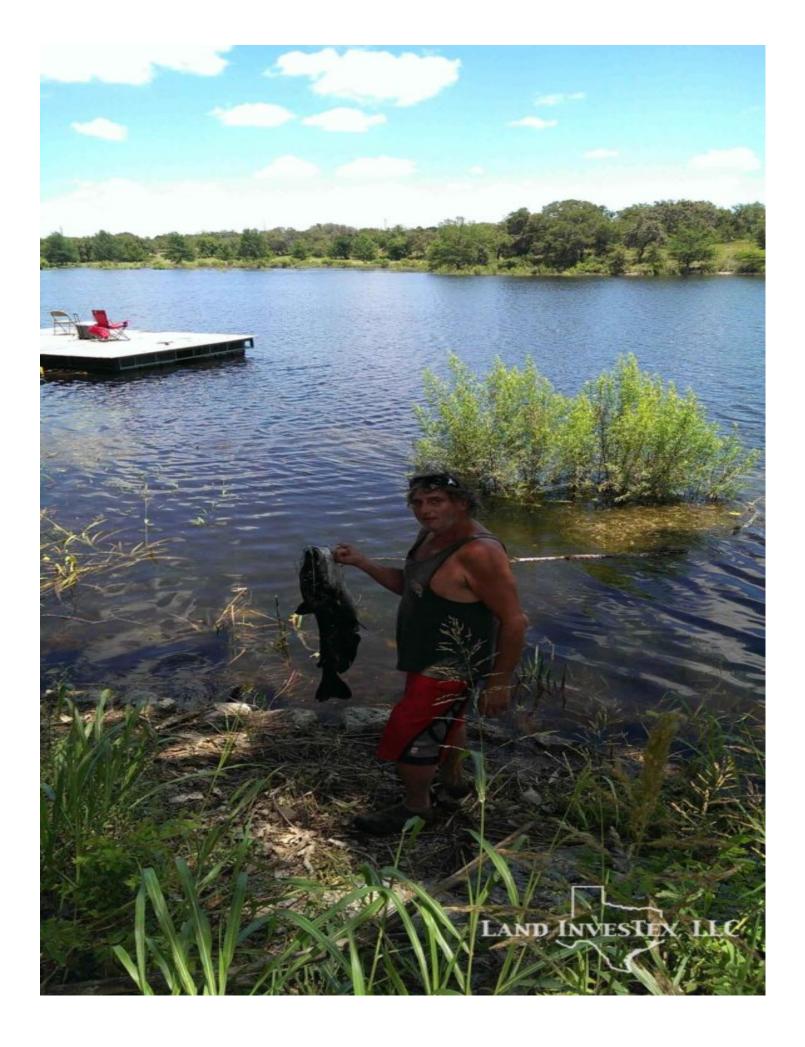

## **Property Description**

At 26 feet deep, this tree lined spring feed lake must be 30 acres or more and it sits in the middle of 185 acres of oak covered rolling hills in the perfect location between Kerrville and Bandera. Barn, great fencing, much of the cedar removed. Overlooking the lake is a large single story rock home, dock on the lake, and guest house. About 55 minutes from San Antonio. At this asking price, and considering the cost to build a lake like this today, you are basically getting the land and improvements free. Lake never got lower than about 12 feet deep during the drought. New pictures coming soon!