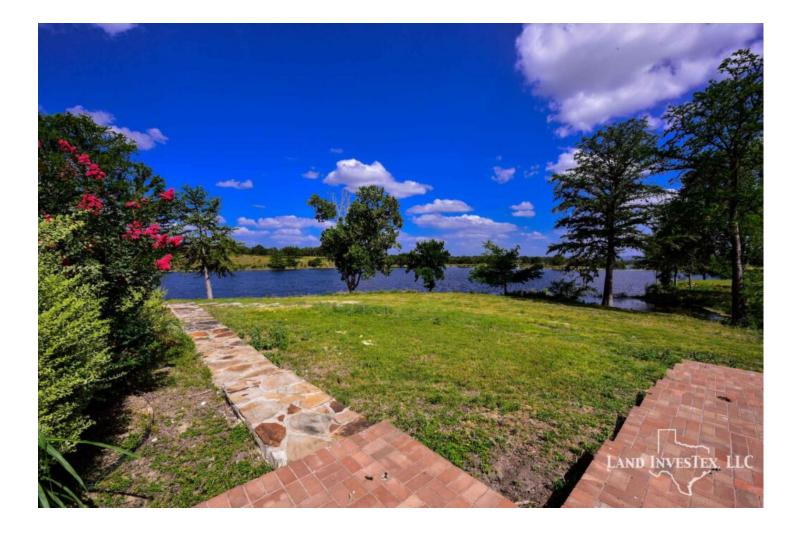

## **Property Description**

At 26 feet deep, this tree lined spring feed lake must be 30 acres or more and it sits in the middle of 185 acres of oak covered rolling hills in the perfect location between Kerrville and Bandera. Barn, great fencing, much of the cedar removed. Overlooking the lake is a large single story rock home, dock on the lake, and guest house. About 55 minutes from San Antonio. At this asking price, and considering the cost to build a lake like this today, you are basically getting the land and improvements free. Lake never got lower than about 12 feet deep during the drought. New pictures coming soon!