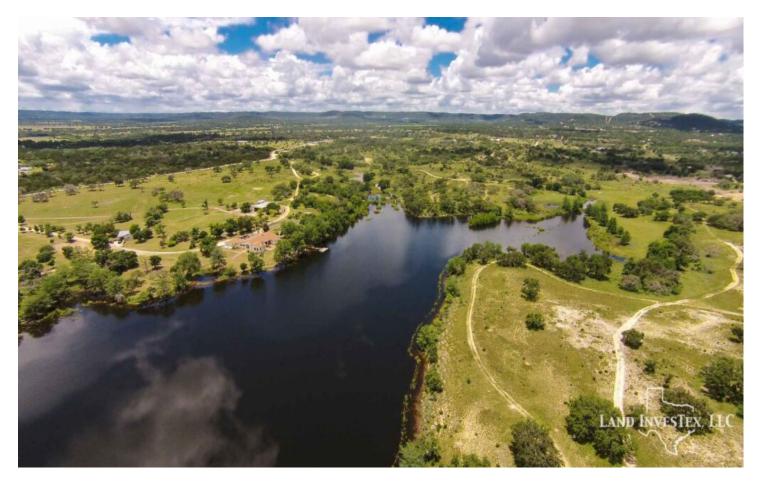

## **Property Description**

At 26 feet deep, this tree lined spring feed lake must be 30 acres or more and it sits in the middle of 185 acres of oak covered rolling hills in the perfect location between Kerrville and Bandera. Barn, great fencing, much of the cedar removed. Overlooking the lake is a large single story rock home, dock on the lake, and guest house. About 55 minutes from San Antonio. At this asking price, and considering the cost to build a lake like this today, you are basically getting the land and improvements free. Lake never got lower than about 12 feet deep during the drought. New pictures coming soon!