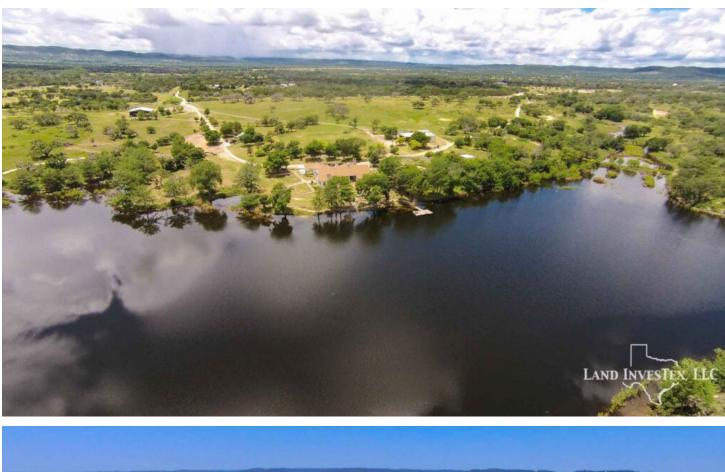

## **Property Description**

At 26 feet deep, this tree lined spring feed lake must be 30 acres or more and it sits in the middle of 185 acres of oak covered rolling hills in the perfect location between Kerrville and Bandera. Barn, great fencing, much of the cedar removed. Overlooking the lake is a large single story rock home, dock on the lake, and guest house. About 55 minutes from San Antonio. At this asking price, and considering the cost to build a lake like this today, you are basically getting the land and improvements free. Lake never got lower than about 12 feet deep during the drought. New pictures coming soon!