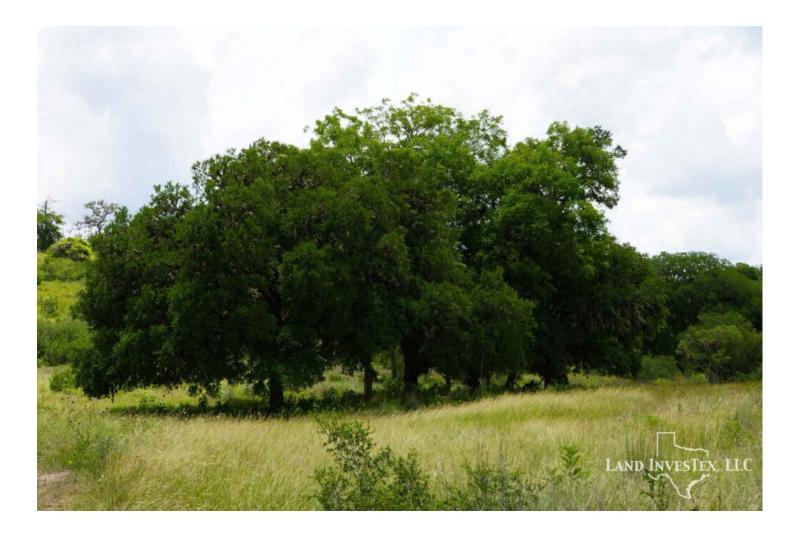

## **Property Description**

At 26 feet deep, this tree lined spring feed lake must be 30 acres or more and it sits in the middle of 185 acres of oak covered rolling hills in the perfect location between Kerrville and Bandera. Barn, great fencing, much of the cedar removed. Overlooking the lake is a large single story rock home, dock on the lake, and guest house. About 55 minutes from San Antonio. At this asking price, and considering the cost to build a lake like this today, you are basically getting the land and improvements free. Lake never got lower than about 12 feet deep during the drought. New pictures coming soon!