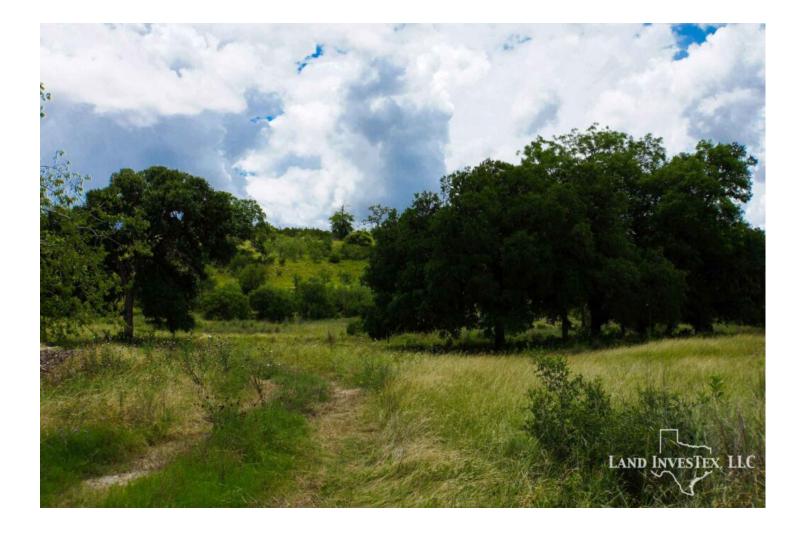

## **Property Description**

At 26 feet deep, this tree lined spring feed lake must be 30 acres or more and it sits in the middle of 185 acres of oak covered rolling hills in the perfect location between Kerrville and Bandera. Barn, great fencing, much of the cedar removed. Overlooking the lake is a large single story rock home, dock on the lake, and guest house. About 55 minutes from San Antonio. At this asking price, and considering the cost to build a lake like this today, you are basically getting the land and improvements free. Lake never got lower than about 12 feet deep during the drought. New pictures coming soon!