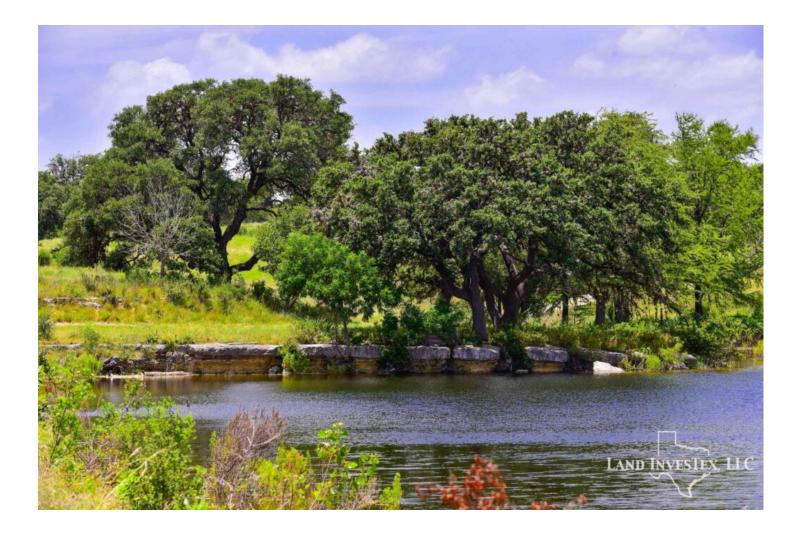

## **Property Description**

At 26 feet deep, this tree lined spring feed lake must be 30 acres or more and it sits in the middle of 185 acres of oak covered rolling hills in the perfect location between Kerrville and Bandera. Barn, great fencing, much of the cedar removed. Overlooking the lake is a large single story rock home, dock on the lake, and guest house. About 55 minutes from San Antonio. At this asking price, and considering the cost to build a lake like this today, you are basically getting the land and improvements free. Lake never got lower than about 12 feet deep during the drought. New pictures coming soon!