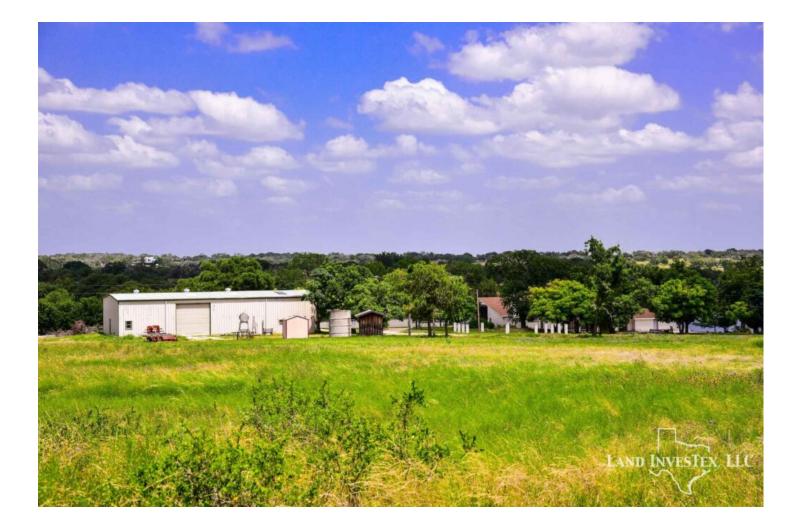

## **Property Description**

At 26 feet deep, this tree lined spring feed lake must be 30 acres or more and it sits in the middle of 185 acres of oak covered rolling hills in the perfect location between Kerrville and Bandera. Barn, great fencing, much of the cedar removed. Overlooking the lake is a large single story rock home, dock on the lake, and guest house. About 55 minutes from San Antonio. At this asking price, and considering the cost to build a lake like this today, you are basically getting the land and improvements free. Lake never got lower than about 12 feet deep during the drought. New pictures coming soon!