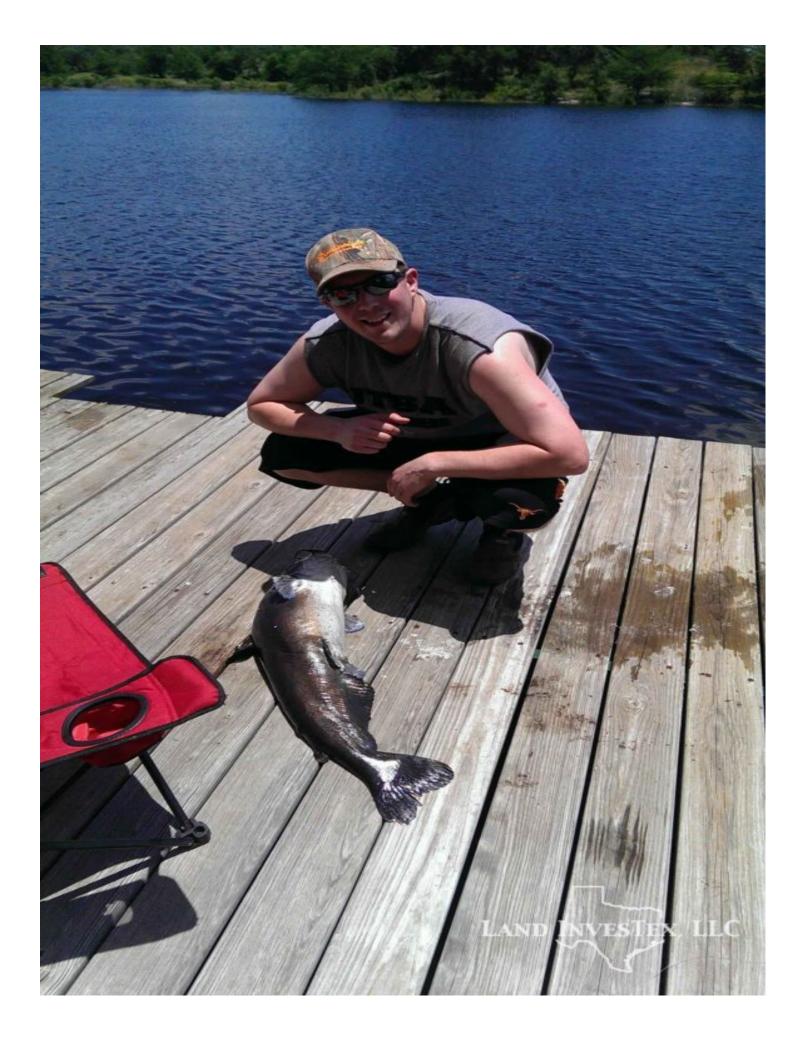

## **Property Description**

At 26 feet deep, this tree lined spring feed lake must be 30 acres or more and it sits in the middle of 185 acres of oak covered rolling hills in the perfect location between Kerrville and Bandera. Barn, great fencing, much of the cedar removed. Overlooking the lake is a large single story rock home, dock on the lake, and guest house. About 55 minutes from San Antonio. At this asking price, and considering the cost to build a lake like this today, you are basically getting the land and improvements free. Lake never got lower than about 12 feet deep during the drought. New pictures coming soon!