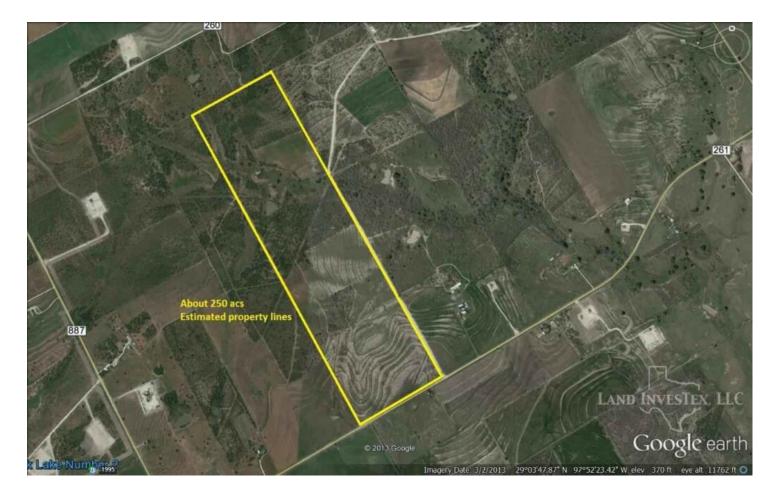

## **Property Details**

Acres: 250 Price: \$875,000 City: Pawelekville State: Texas Zip: 78113 County: Karnes

To contact the agent for this property, call 210-901-1000 or email info@landinvestex.com.

## **Property Description**

Great hunting/recreational/cattle place on paved highway frontage between Pawelekville and Gillett. About 45 minutes to San Antonio or Seguin. Stock tank brings in the game, good brush cover keeps them in the area and good places for food plots or put back into cultivation. Nicely improved neighboring property. El Oso water on Hwy. Good multi-use property. If you know about the high demand for Karnes County property then you know this property is priced right! Asking \$3,500 / acre or \$875,000.