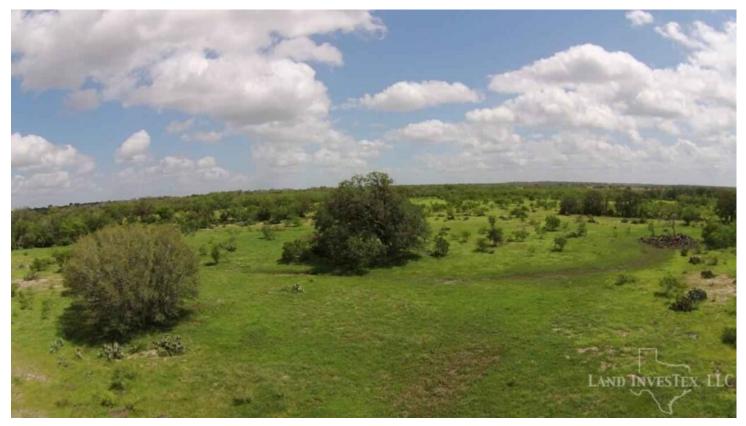

## **Property Description**

Great hunting/recreational/cattle place on paved highway frontage between Pawelekville and Gillett. About 45 minutes to San Antonio or Seguin. Stock tank brings in the game, good brush cover keeps them in the area and good places for food plots or put back into cultivation. Nicely improved neighboring property. El Oso water on Hwy. Good multi-use property. If you know about the high demand for Karnes County property then you know this property is priced right! Asking \$3,500 / acre or \$875,000.