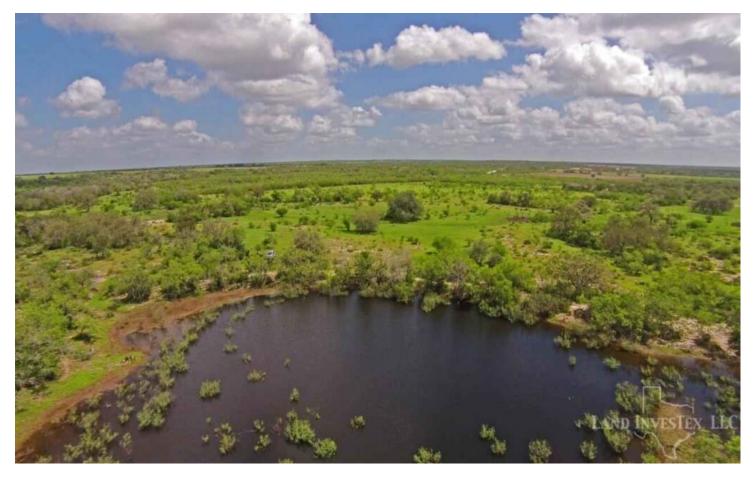

## **Property Description**

Great hunting/recreational/cattle place on paved highway frontage between Pawelekville and Gillett. About 45 minutes to San Antonio or Seguin. Stock tank brings in the game, good brush cover keeps them in the area and good places for food plots or put back into cultivation. Nicely improved neighboring property. El Oso water on Hwy. Good multi-use property. If you know about the high demand for Karnes County property then you know this property is priced right! Asking \$3,500 / acre or \$875,000.