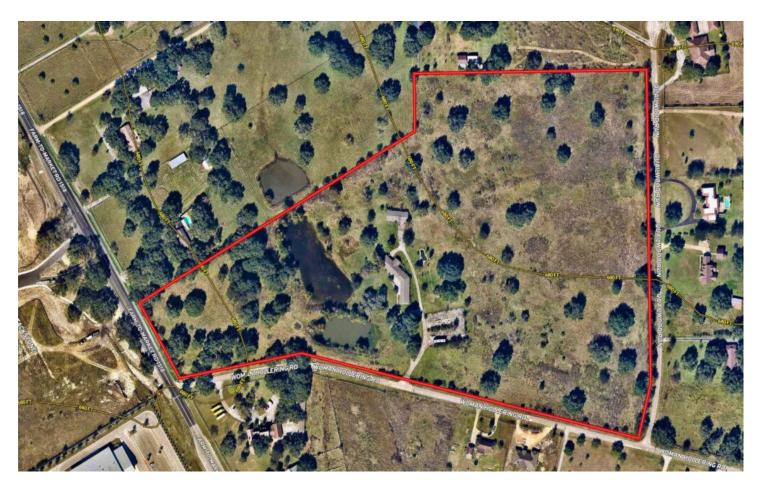

## **Property Details**

Acres: 30

Price: \$2,100,000

City: Schertz State: Texas Zip: 78154 County: Bexar

To contact the agent for this property, call 210-901-

1000 or email

info@landinvestex.com.

## **Property Description**

With the exception of a glimpse through the gated brick entry, the frontage on FM 1518 and Woman Hollering Rd gives no hint that hidden among ancient oaks, beautiful ponds, and native wildlife is a unique home with about 7,000 sf under roof overlooking a large pond. Country life style with agriculture tax exemption within minutes of San Antonio and in the Schertz ETJ. Prime location for getting anywhere. It doesnt get any better from a life style and investment perspective. Shown by appointment only.