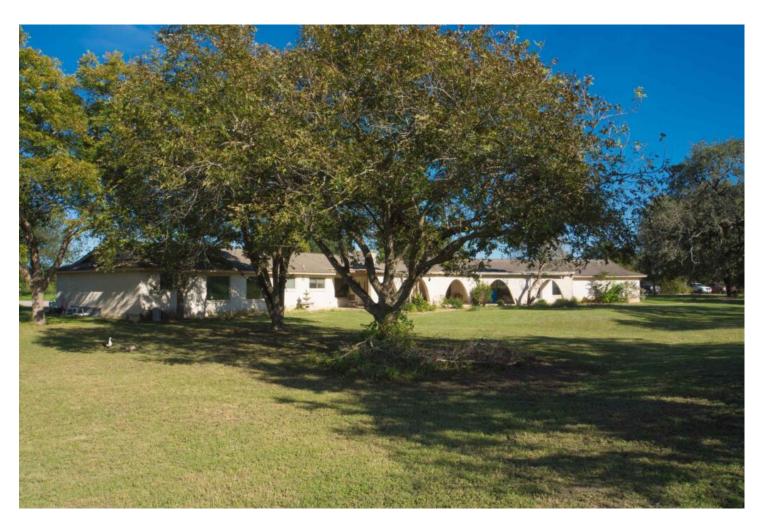

## **Property Description**

With the exception of a glimpse through the gated brick entry, the frontage on FM 1518 and Woman Hollering Rd gives no hint that hidden among ancient oaks, beautiful ponds, and native wildlife is a unique home with about 7,000 sf under roof overlooking a large pond. Country life style with agriculture tax exemption within minutes of San Antonio and in the Schertz ETJ. Prime location for getting anywhere. It doesnt get any better from a life style and investment perspective. Shown by appointment only.