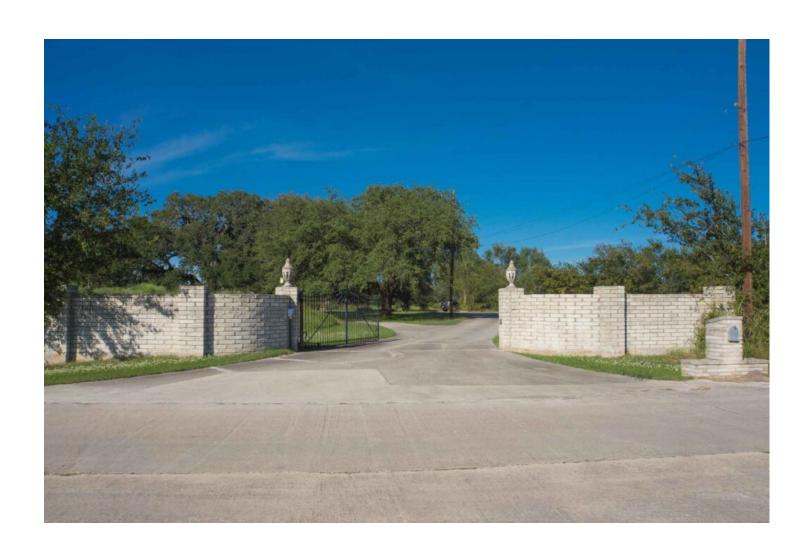

## **Property Description**

With the exception of a glimpse through the gated brick entry, the frontage on FM 1518 and Woman Hollering Rd gives no hint that hidden among ancient oaks, beautiful ponds, and native wildlife is a unique home with about 7,000 sf under roof overlooking a large pond. Country life style with agriculture tax exemption within minutes of San Antonio and in the Schertz ETJ. Prime location for getting anywhere. It doesnt get any better from a life style and investment perspective. Shown by appointment only.