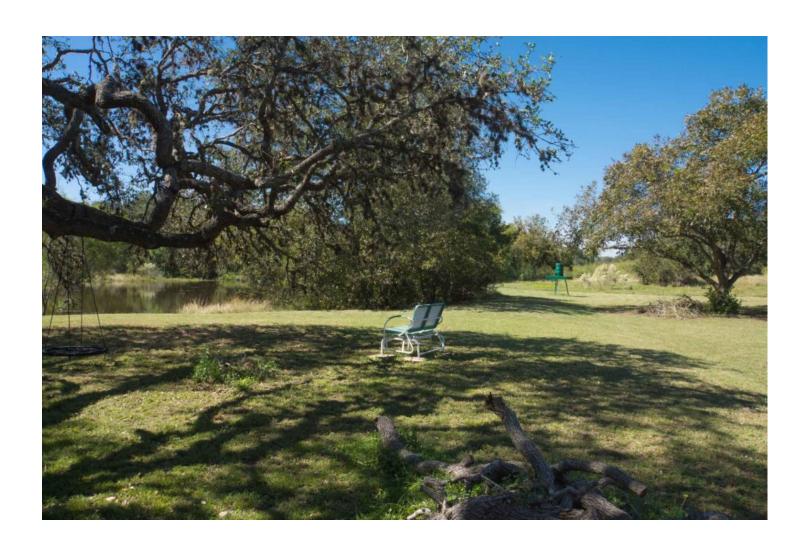

## **Property Description**

With the exception of a glimpse through the gated brick entry, the frontage on FM 1518 and Woman Hollering Rd gives no hint that hidden among ancient oaks, beautiful ponds, and native wildlife is a unique home with about 7,000 sf under roof overlooking a large pond. Country life style with agriculture tax exemption within minutes of San Antonio and in the Schertz ETJ. Prime location for getting anywhere. It doesnt get any better from a life style and investment perspective. Shown by appointment only.