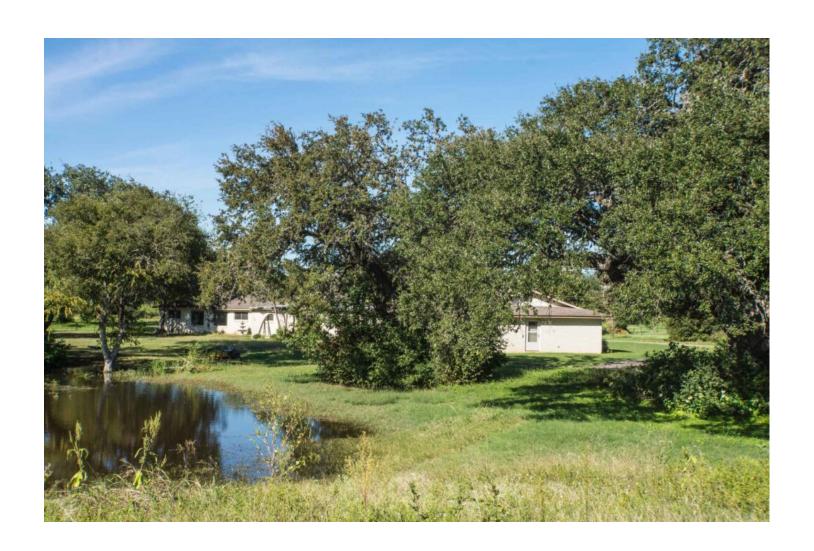

## **Property Description**

With the exception of a glimpse through the gated brick entry, the frontage on FM 1518 and Woman Hollering Rd gives no hint that hidden among ancient oaks, beautiful ponds, and native wildlife is a unique home with about 7,000 sf under roof overlooking a large pond. Country life style with agriculture tax exemption within minutes of San Antonio and in the Schertz ETJ. Prime location for getting anywhere. It doesnt get any better from a life style and investment perspective. Shown by appointment only.