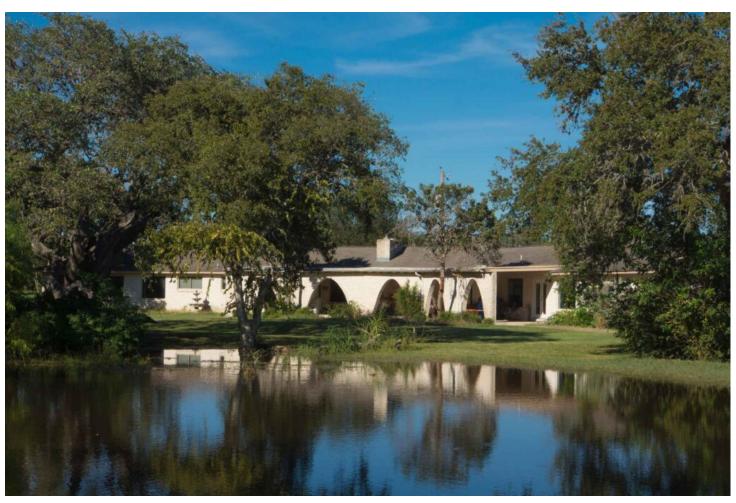

## **Property Description**

With the exception of a glimpse through the gated brick entry, the frontage on FM 1518 and Woman Hollering Rd gives no hint that hidden among ancient oaks, beautiful ponds, and native wildlife is a unique home with about 7,000 sf under roof overlooking a large pond. Country life style with agriculture tax exemption within minutes of San Antonio and in the Schertz ETJ. Prime location for getting anywhere. It doesnt get any better from a life style and investment perspective. Shown by appointment only.