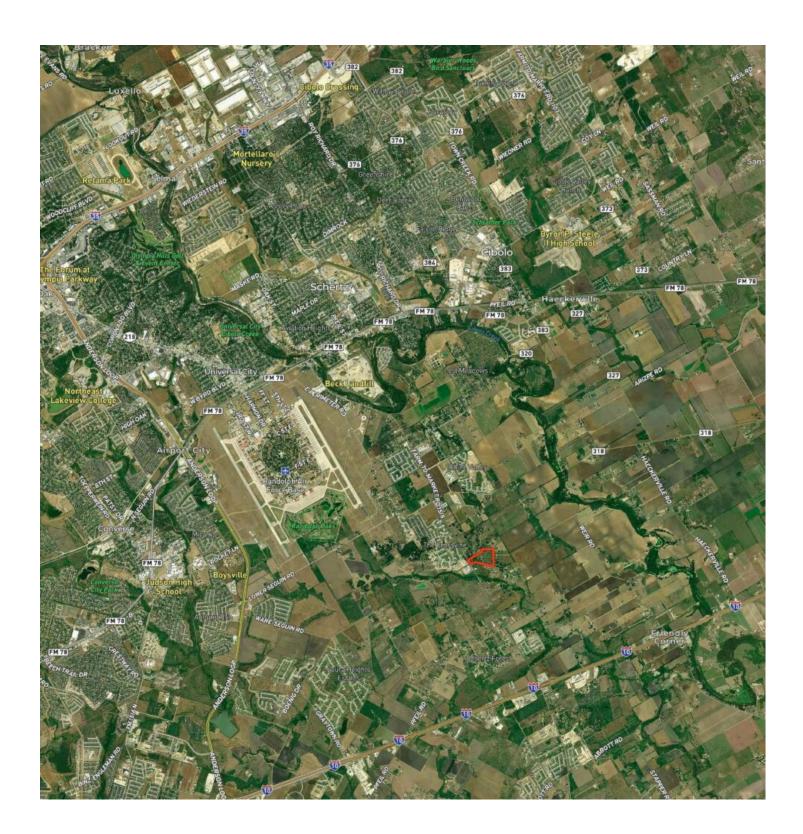

## **Property Details**

Acres: 30

Price: \$2,100,000

City: Schertz State: Texas Zip: 78154 County: Bexar

To contact the agent for this property, call 210-901-

1000 or email

info@landinvestex.com.

## **Property Description**

With the exception of a glimpse through the gated brick entry, the frontage on FM 1518 and Woman Hollering Rd gives no hint that hidden among ancient oaks, beautiful ponds, and native wildlife is a unique home with about 7,000 sf under roof overlooking a large pond. Country life style with agriculture tax exemption within minutes of San Antonio and in the Schertz ETJ. Prime location for getting anywhere. It doesnt get any better from a life style and investment perspective. Shown by appointment only.