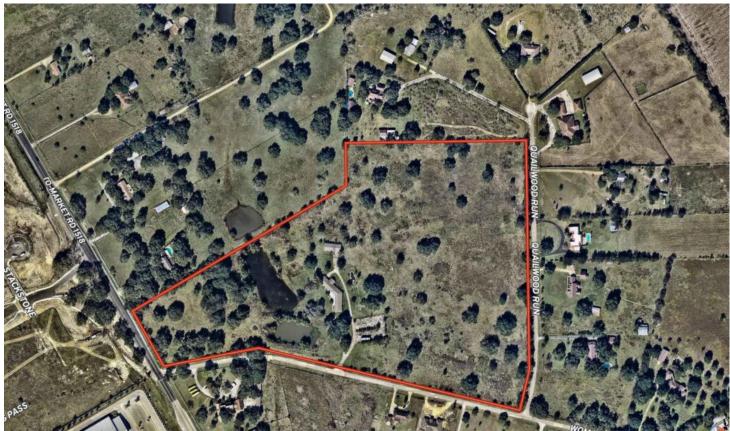

## **Property Details**

Acres: 30

Price: \$2,100,000

City: Schertz State: Texas Zip: 78154 County: Bexar

To contact the agent for this property, call 210-901-

1000 or email

info@landinvestex.com.

## **Property Description**

With the exception of a glimpse through the gated brick entry, the frontage on FM 1518 and Woman Hollering Rd gives no hint that hidden among ancient oaks, beautiful ponds, and native wildlife is a unique home with about 7,000 sf under roof overlooking a large pond. Country life style with agriculture tax exemption within minutes of San Antonio and in the Schertz ETJ. Prime location for getting anywhere. It doesnt get any better from a life style and investment perspective. Shown by appointment only.