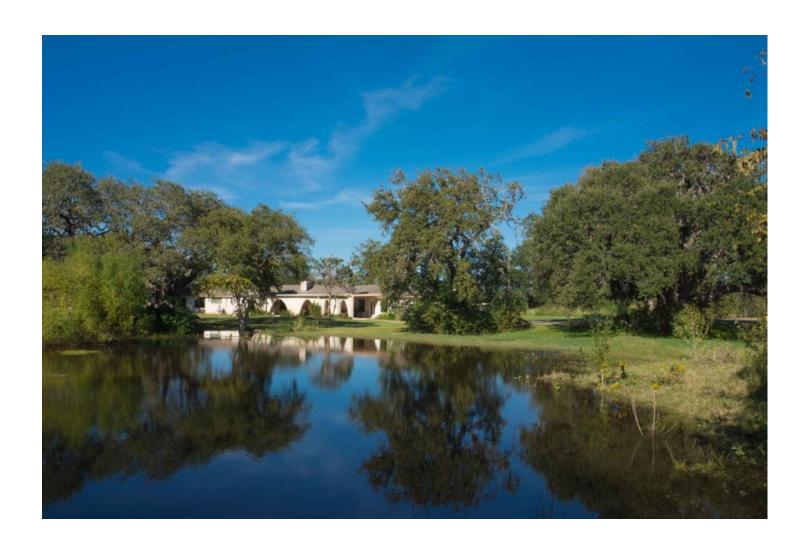

## **Property Description**

With the exception of a glimpse through the gated brick entry, the frontage on FM 1518 and Woman Hollering Rd gives no hint that hidden among ancient oaks, beautiful ponds, and native wildlife is a unique home with about 7,000 sf under roof overlooking a large pond. Country life style with agriculture tax exemption within minutes of San Antonio and in the Schertz ETJ. Prime location for getting anywhere. It doesnt get any better from a life style and investment perspective. Shown by appointment only.