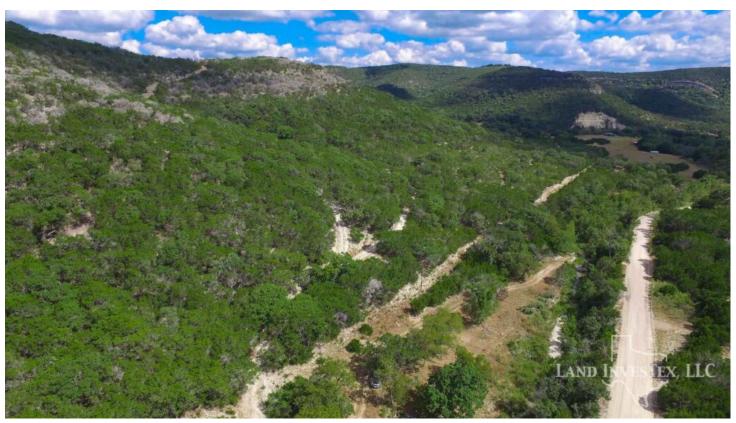

## **Property Description**

Beautiful little Hill Country getaway with one of the strongest creeks in the Vanderpool area, views, and great building sites is ready for hunting, hiking, or just enjoying the prettiest part of the Hill country. Lost Maples, Vanderpool, Utopia, and Medina are all nearby and Kerrville is only 40 minutes away. Power, septic, an RV hookup, and a water system that pumps from the creek is already in place. The property is on N. Mill Creek Rd about minute off HWY 337. Construction of a pond on the Mill Creek will begin soon so if you want to own this Mill Creek jewel at the pre-construction price, come have a look soon. Call Owner- brokers Jimmy or Morris at 210-901-1000.