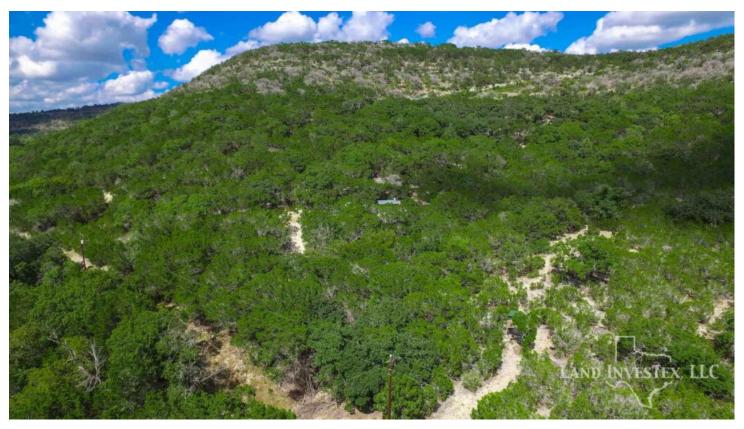

## **Property Description**

Beautiful little Hill Country getaway with one of the strongest creeks in the Vanderpool area, views, and great building sites is ready for hunting, hiking, or just enjoying the prettiest part of the Hill country. Lost Maples, Vanderpool, Utopia, and Medina are all nearby and Kerrville is only 40 minutes away. Power, septic, an RV hookup, and a water system that pumps from the creek is already in place. The property is on N. Mill Creek Rd about minute off HWY 337. Construction of a pond on the Mill Creek will begin soon so if you want to own this Mill Creek jewel at the pre-construction price, come have a look soon. Call Owner- brokers Jimmy or Morris at 210-901-1000.