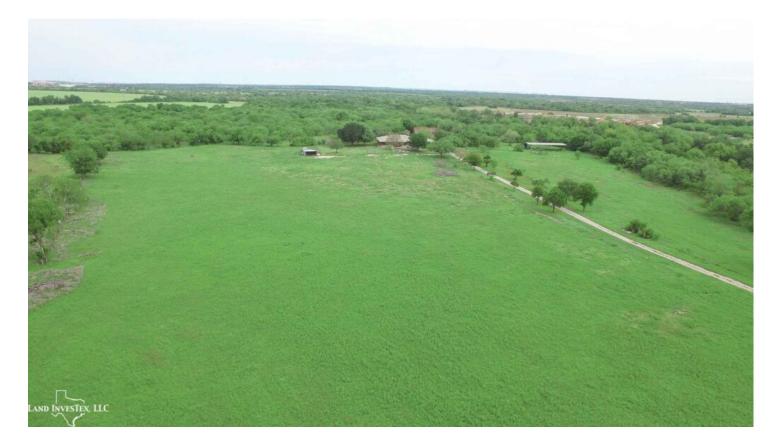

## **Property Description**

Family ranch is available for the first time in 100 years with over a quarter mile of Highway 16 frontage about 2 miles south of Loop 410 and just a few miles west of Toyoto operations. Building sites 30 to 40 feet above a beautiful section of Leon Creek. Great for recreational use, development, cattle, or full time rural residence. Minutes to downtown SA.