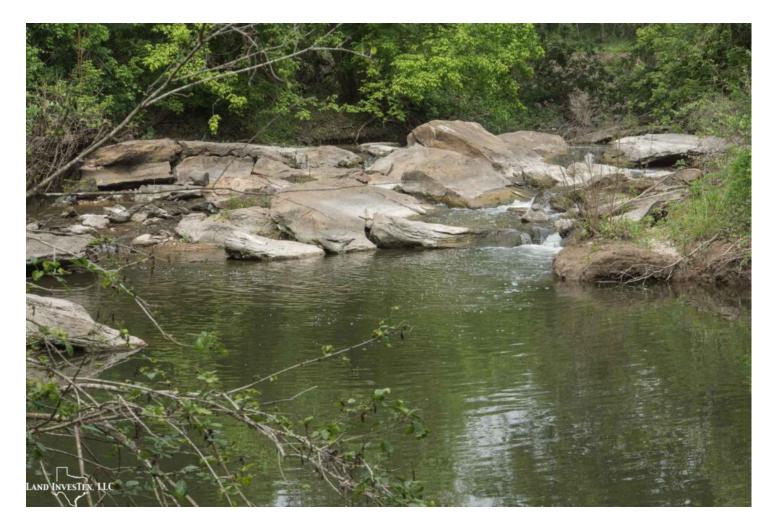

## **Property Description**

Family ranch is available for the first time in 100 years with over a quarter mile of Highway 16 frontage about 2 miles south of Loop 410 and just a few miles west of Toyoto operations. Building sites 30 to 40 feet above a beautiful section of Leon Creek. Great for recreational use, development, cattle, or full time rural residence. Minutes to downtown SA.