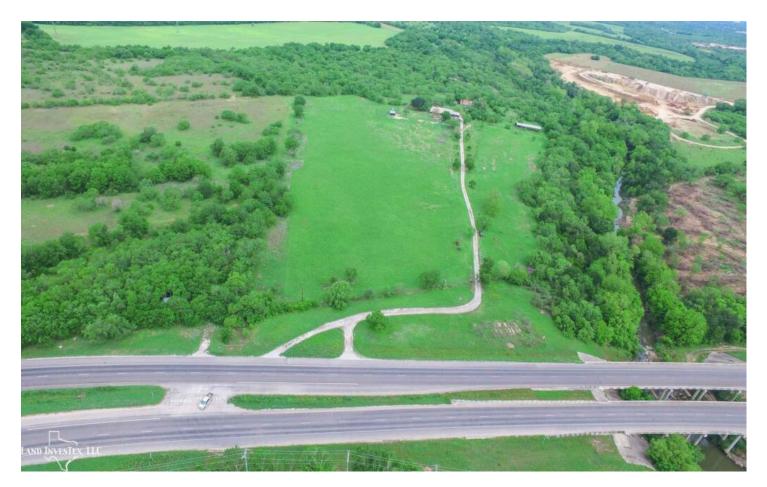

## **Property Description**

Family ranch is available for the first time in 100 years with over a quarter mile of Highway 16 frontage about 2 miles south of Loop 410 and just a few miles west of Toyoto operations. Building sites 30 to 40 feet above a beautiful section of Leon Creek. Great for recreational use, development, cattle, or full time rural residence. Minutes to downtown SA.