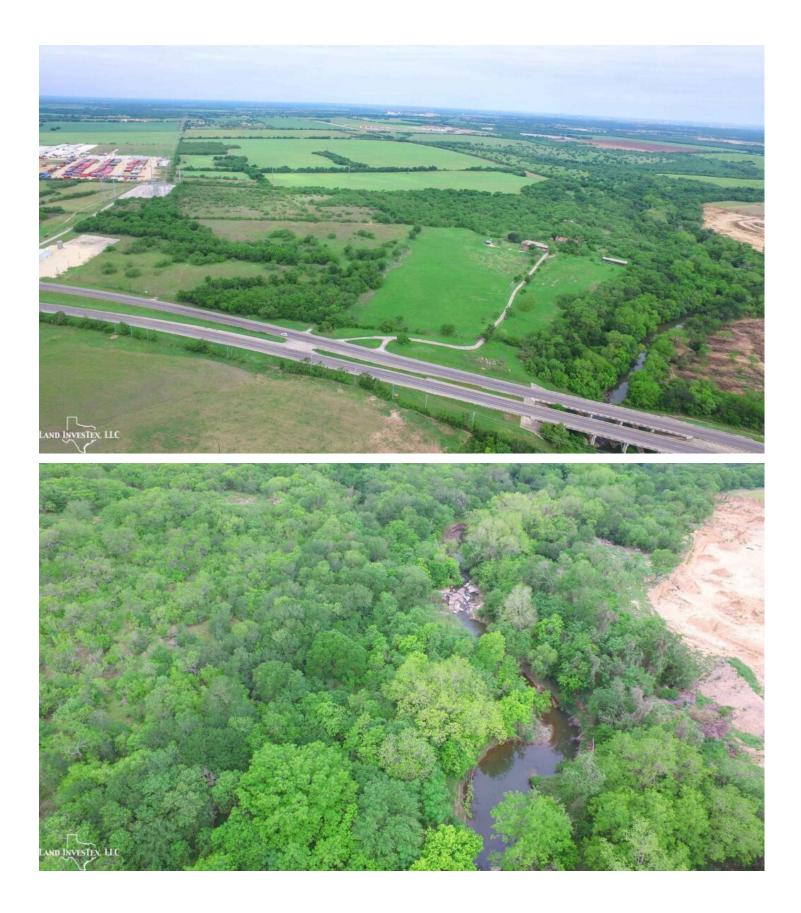

## **Property Description**

Family ranch is available for the first time in 100 years with over a quarter mile of Highway 16 frontage about 2 miles south of Loop 410 and just a few miles west of Toyoto operations. Building sites 30 to 40 feet above a beautiful section of Leon Creek. Great for recreational use, development, cattle, or full time rural residence. Minutes to downtown SA.