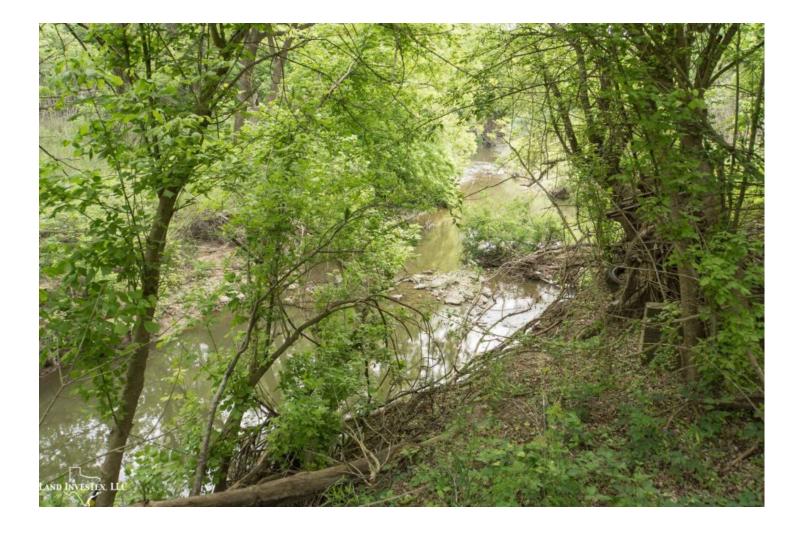

## **Property Description**

Family ranch is available for the first time in 100 years with over a quarter mile of Highway 16 frontage about 2 miles south of Loop 410 and just a few miles west of Toyoto operations. Building sites 30 to 40 feet above a beautiful section of Leon Creek. Great for recreational use, development, cattle, or full time rural residence. Minutes to downtown SA.