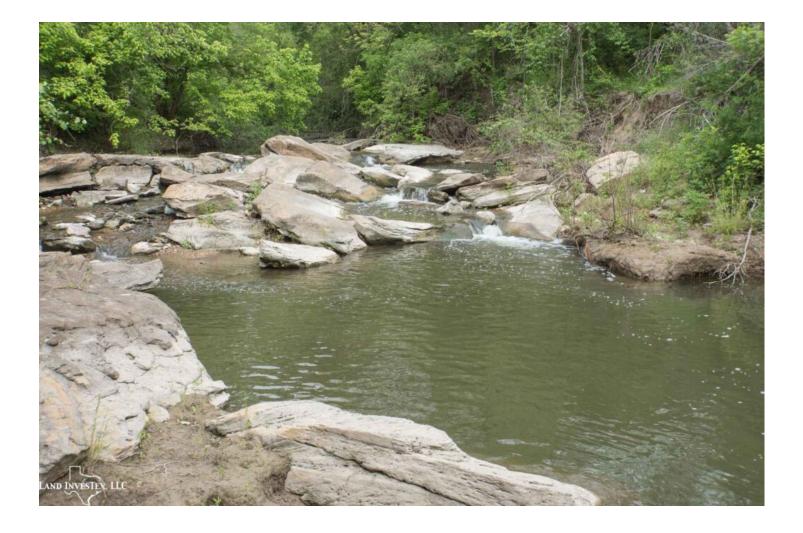

## **Property Description**

Family ranch is available for the first time in 100 years with over a quarter mile of Highway 16 frontage about 2 miles south of Loop 410 and just a few miles west of Toyoto operations. Building sites 30 to 40 feet above a beautiful section of Leon Creek. Great for recreational use, development, cattle, or full time rural residence. Minutes to downtown SA.