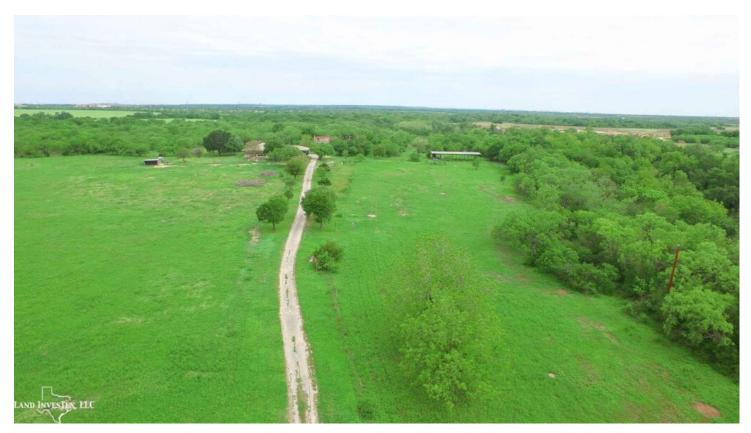

## **Property Description**

Family ranch is available for the first time in 100 years with over a quarter mile of Highway 16 frontage about 2 miles south of Loop 410 and just a few miles west of Toyoto operations. Building sites 30 to 40 feet above a beautiful section of Leon Creek. Great for recreational use, development, cattle, or full time rural residence. Minutes to downtown SA.