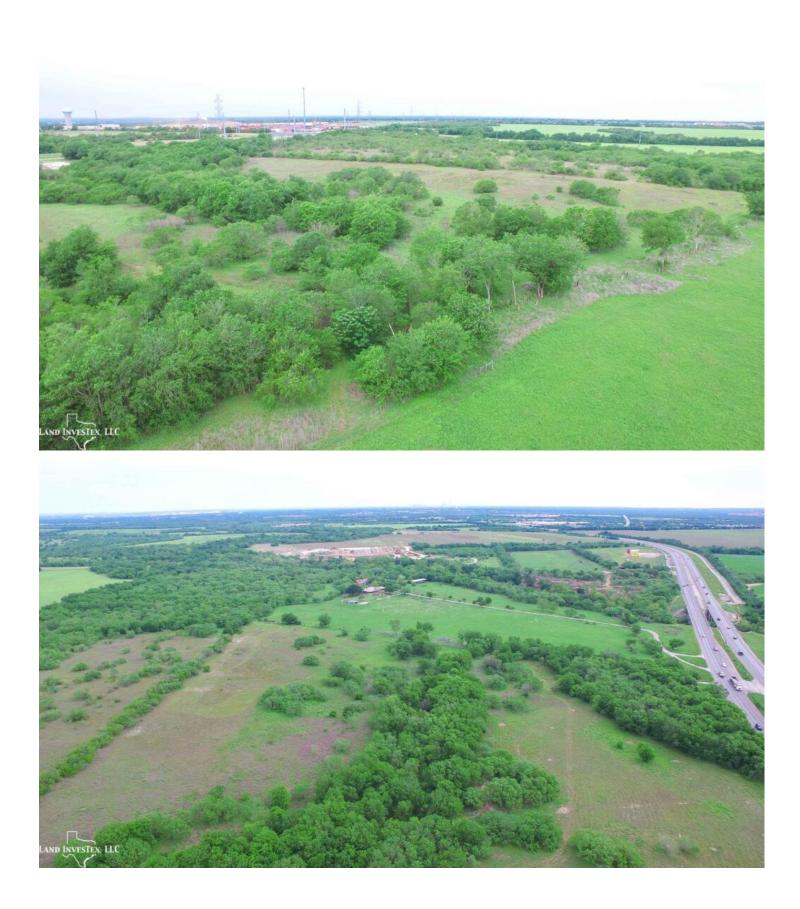

## **Property Description**

Family ranch is available for the first time in 100 years with over a quarter mile of Highway 16 frontage about 2 miles south of Loop 410 and just a few miles west of Toyoto operations. Building sites 30 to 40 feet above a beautiful section of Leon Creek. Great for recreational use, development, cattle, or full time rural residence. Minutes to downtown SA.