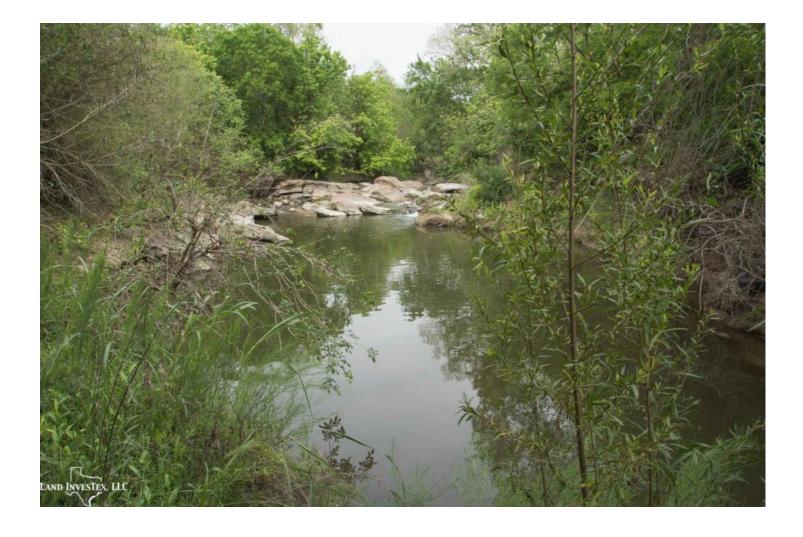

## **Property Description**

Family ranch is available for the first time in 100 years with over a quarter mile of Highway 16 frontage about 2 miles south of Loop 410 and just a few miles west of Toyoto operations. Building sites 30 to 40 feet above a beautiful section of Leon Creek. Great for recreational use, development, cattle, or full time rural residence. Minutes to downtown SA.