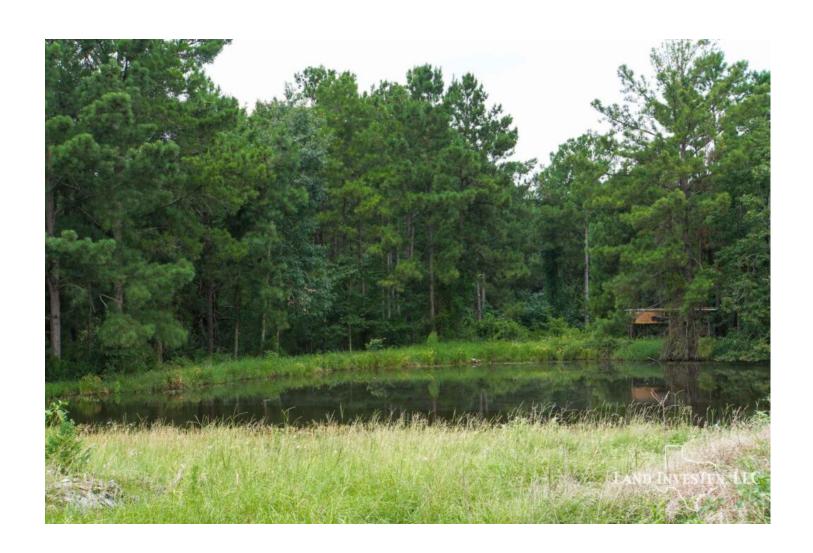

## **Property Description**

This almost new home sits atop a picturesque rolling 25 acres of partial cleared piney woods with huge oaks and elms. Just 5 miles off of I-45 and 1 mile from Lake Conroe. The property includes a 5 year old 3/2 home, office, a 30x50 metal building, other smaller sheds and storage buildings, and a sizable pond. From the road, the home is hidden behind about 5 acres of trees, providing the perfect amount of privacy. Whether a full time home or just for weekends, this property is perfect for escaping the city life. Call for a showing! \$585,000. Motivated Seller!