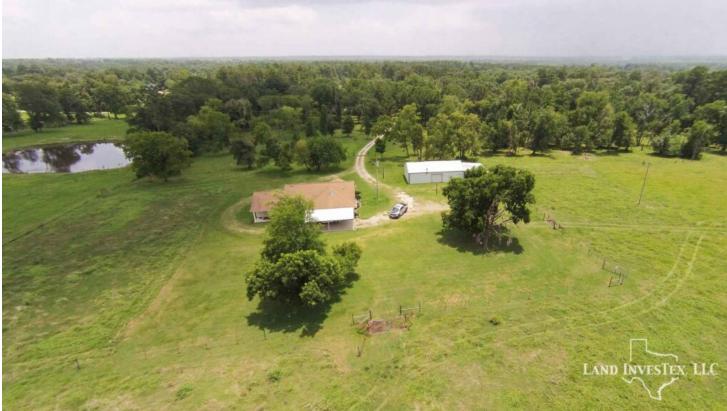

## **Property Description**

This almost new home sits atop a picturesque rolling 25 acres of partial cleared piney woods with huge oaks and elms. Just 5 miles off of I-45 and 1 mile from Lake Conroe. The property includes a 5 year old 3/2 home, office, a 30x50 metal building, other smaller sheds and storage buildings, and a sizable pond. From the road, the home is hidden behind about 5 acres of trees, providing the perfect amount of privacy. Whether a full time home or just for weekends, this property is perfect for escaping the city life. Call for a showing! \$585,000. Motivated Seller!