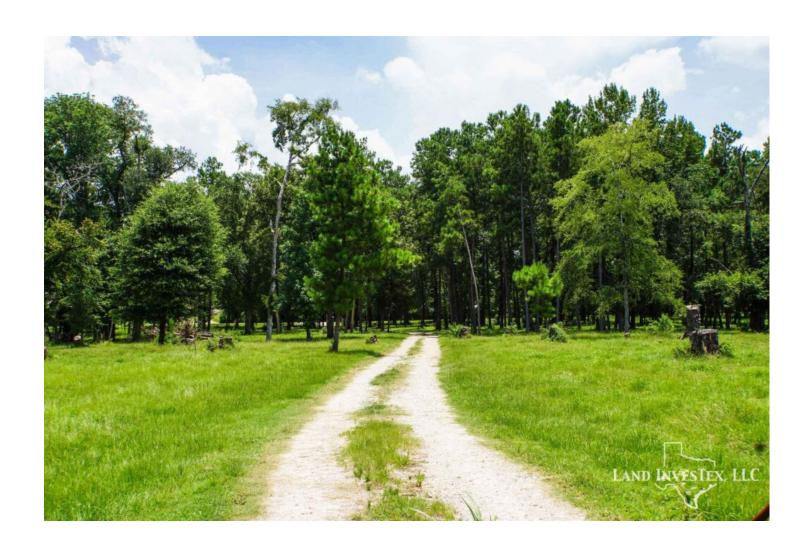

## **Property Description**

This almost new home sits atop a picturesque rolling 25 acres of partial cleared piney woods with huge oaks and elms. Just 5 miles off of I-45 and 1 mile from Lake Conroe. The property includes a 5 year old 3/2 home, office, a 30x50 metal building, other smaller sheds and storage buildings, and a sizable pond. From the road, the home is hidden behind about 5 acres of trees, providing the perfect amount of privacy. Whether a full time home or just for weekends, this property is perfect for escaping the city life. Call for a showing! \$585,000. Motivated Seller!