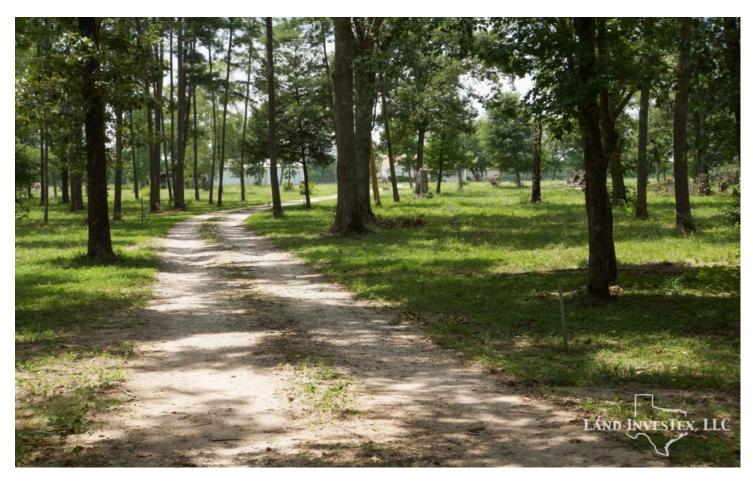

## **Property Description**

This almost new home sits atop a picturesque rolling 25 acres of partial cleared piney woods with huge oaks and elms. Just 5 miles off of I-45 and 1 mile from Lake Conroe. The property includes a 5 year old 3/2 home, office, a 30x50 metal building, other smaller sheds and storage buildings, and a sizable pond. From the road, the home is hidden behind about 5 acres of trees, providing the perfect amount of privacy. Whether a full time home or just for weekends, this property is perfect for escaping the city life. Call for a showing! \$585,000. Motivated Seller!