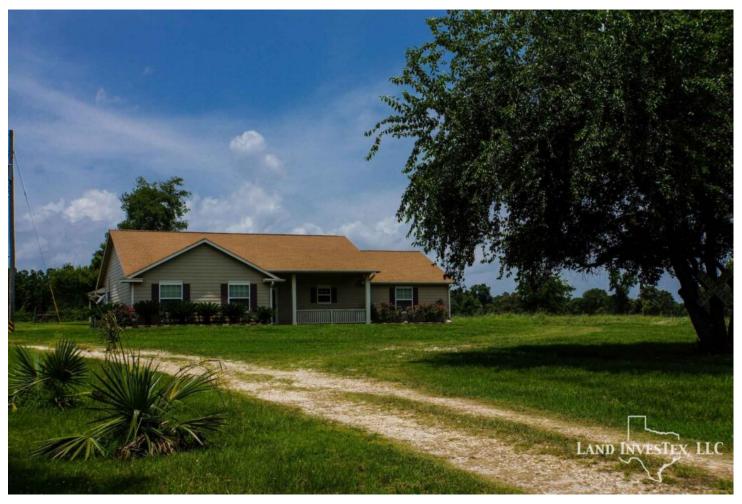

## **Property Description**

This almost new home sits atop a picturesque rolling 25 acres of partial cleared piney woods with huge oaks and elms. Just 5 miles off of I-45 and 1 mile from Lake Conroe. The property includes a 5 year old 3/2 home, office, a 30x50 metal building, other smaller sheds and storage buildings, and a sizable pond. From the road, the home is hidden behind about 5 acres of trees, providing the perfect amount of privacy. Whether a full time home or just for weekends, this property is perfect for escaping the city life. Call for a showing! \$585,000. Motivated Seller!