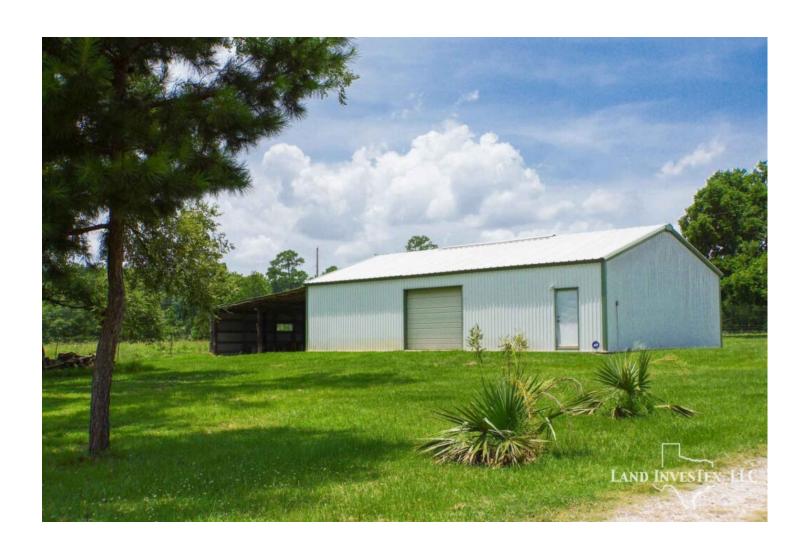

## **Property Description**

This almost new home sits atop a picturesque rolling 25 acres of partial cleared piney woods with huge oaks and elms. Just 5 miles off of I-45 and 1 mile from Lake Conroe. The property includes a 5 year old 3/2 home, office, a 30x50 metal building, other smaller sheds and storage buildings, and a sizable pond. From the road, the home is hidden behind about 5 acres of trees, providing the perfect amount of privacy. Whether a full time home or just for weekends, this property is perfect for escaping the city life. Call for a showing! \$585,000. Motivated Seller!