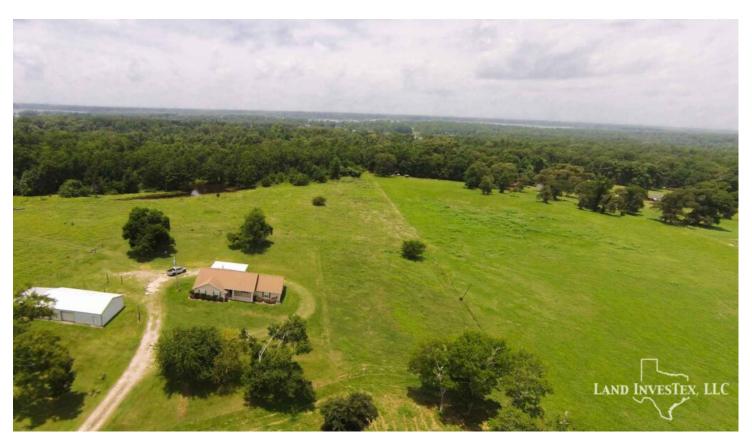

## **Property Description**

This almost new home sits atop a picturesque rolling 25 acres of partial cleared piney woods with huge oaks and elms. Just 5 miles off of I-45 and 1 mile from Lake Conroe. The property includes a 5 year old 3/2 home, office, a 30x50 metal building, other smaller sheds and storage buildings, and a sizable pond. From the road, the home is hidden behind about 5 acres of trees, providing the perfect amount of privacy. Whether a full time home or just for weekends, this property is perfect for escaping the city life. Call for a showing! \$585,000. Motivated Seller!