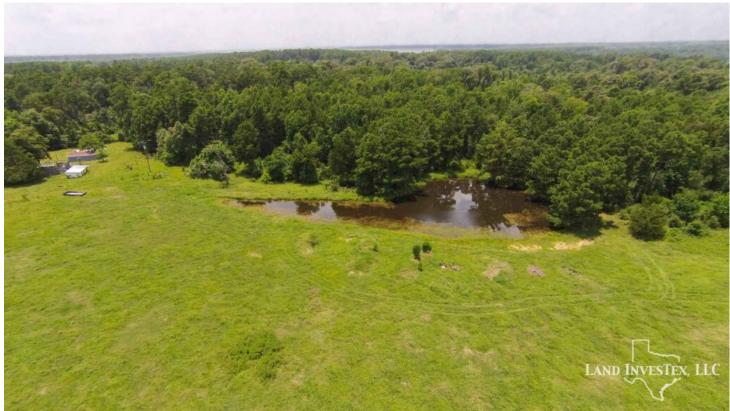

## **Property Description**

This almost new home sits atop a picturesque rolling 25 acres of partial cleared piney woods with huge oaks and elms. Just 5 miles off of I-45 and 1 mile from Lake Conroe. The property includes a 5 year old 3/2 home, office, a 30x50 metal building, other smaller sheds and storage buildings, and a sizable pond. From the road, the home is hidden behind about 5 acres of trees, providing the perfect amount of privacy. Whether a full time home or just for weekends, this property is perfect for escaping the city life. Call for a showing! \$585,000. Motivated Seller!