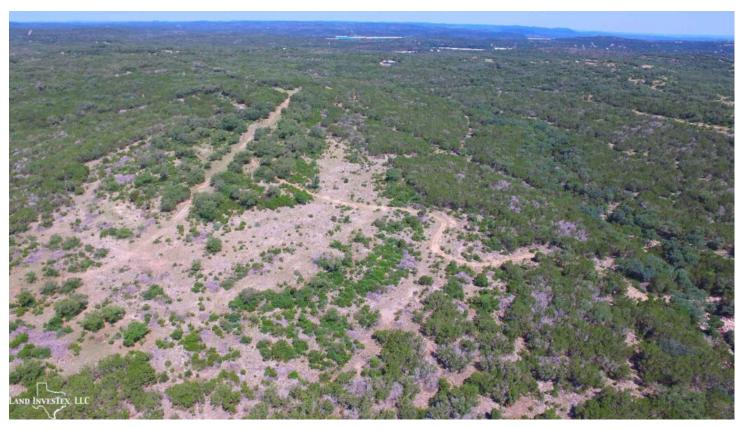

## **Property Description**

This beautiful property tucked into the rolling terrain of the Texas Hill Country overlooking Medina Lake has the potential to be a unique family hideaway, and private hunting preserve, or development property. Features include a nice 10 year old home that county records show has 2552 SF of living space. A 70 ft x 50 ft high roof barn with 5 large doors with space for a large motor home, boat(s), ATV(s), or most anything you need. Property is high fenced and has exotic game and cattle that add to the special uniqueness of the property. Access to the ranch is from paved county road 264 by way of either one of the two seller owner lanes that lead to remote controlled entry gates. The area around the home and barn is high fenced off from the rest of the high fenced property to keep deer from damaging the apple and pear trees. Roads on the property allow access to all parts of the ranch. Location, great building sites, great views, near San Antonio and Castroville, and very private. Call to get details and schedule a time to come have a look for yourself.