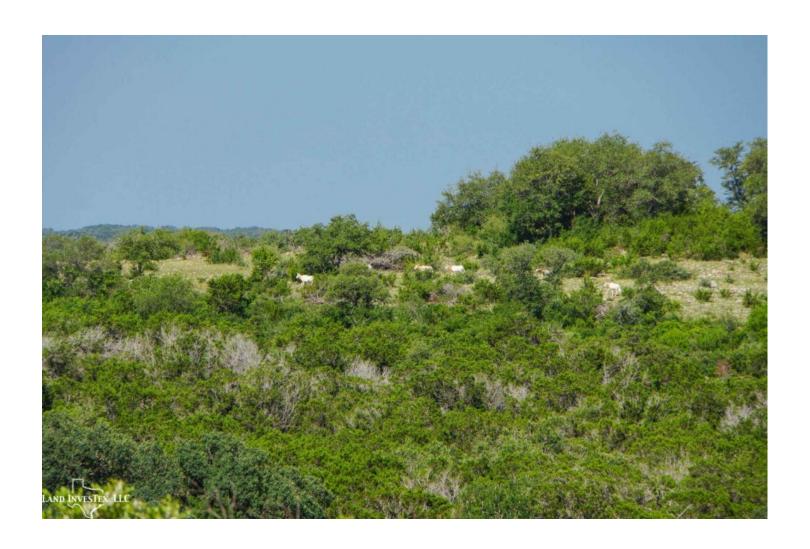

## **Property Description**

This beautiful property tucked into the rolling terrain of the Texas Hill Country overlooking Medina Lake has the potential to be a unique family hideaway, and private hunting preserve, or development property. Features include a nice 10 year old home that county records show has 2552 SF of living space. A 70 ft x 50 ft high roof barn with 5 large doors with space for a large motor home, boat(s), ATV(s), or most anything you need. Property is high fenced and has exotic game and cattle that add to the special uniqueness of the property. Access to the ranch is from paved county road 264 by way of either one of the two seller owner lanes that lead to remote controlled entry gates. The area around the home and barn is high fenced off from the rest of the high fenced property to keep deer from damaging the apple and pear trees. Roads on the property allow access to all parts of the ranch. Location, great building sites, great views, near San Antonio and Castroville, and very private. Call to get details and schedule a time to come have a look for yourself.