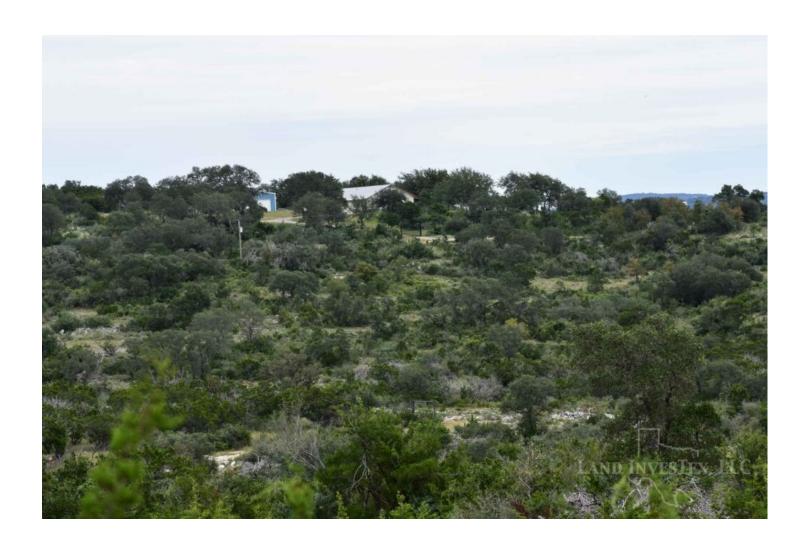

## **Property Description**

This beautiful property tucked into the rolling terrain of the Texas Hill Country overlooking Medina Lake has the potential to be a unique family hideaway, and private hunting preserve, or development property. Features include a nice 10 year old home that county records show has 2552 SF of living space. A 70 ft x 50 ft high roof barn with 5 large doors with space for a large motor home, boat(s), ATV(s), or most anything you need. Property is high fenced and has exotic game and cattle that add to the special uniqueness of the property. Access to the ranch is from paved county road 264 by way of either one of the two seller owner lanes that lead to remote controlled entry gates. The area around the home and barn is high fenced off from the rest of the high fenced property to keep deer from damaging the apple and pear trees. Roads on the property allow access to all parts of the ranch. Location, great building sites, great views, near San Antonio and Castroville, and very private. Call to get details and schedule a time to come have a look for yourself.