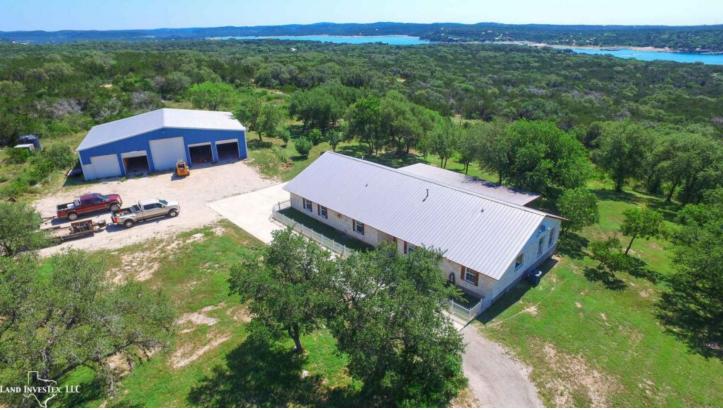

## **Property Description**

This beautiful property tucked into the rolling terrain of the Texas Hill Country overlooking Medina Lake has the potential to be a unique family hideaway, and private hunting preserve, or development property. Features include a nice 10 year old home that county records show has 2552 SF of living space. A 70 ft x 50 ft high roof barn with 5 large doors with space for a large motor home, boat(s), ATV(s), or most anything you need. Property is high fenced and has exotic game and cattle that add to the special uniqueness of the property. Access to the ranch is from paved county road 264 by way of either one of the two seller owner lanes that lead to remote controlled entry gates. The area around the home and barn is high fenced off from the rest of the high fenced property to keep deer from damaging the apple and pear trees. Roads on the property allow access to all parts of the ranch. Location, great building sites, great views, near San Antonio and Castroville, and very private. Call to get details and schedule a time to come have a look for yourself.