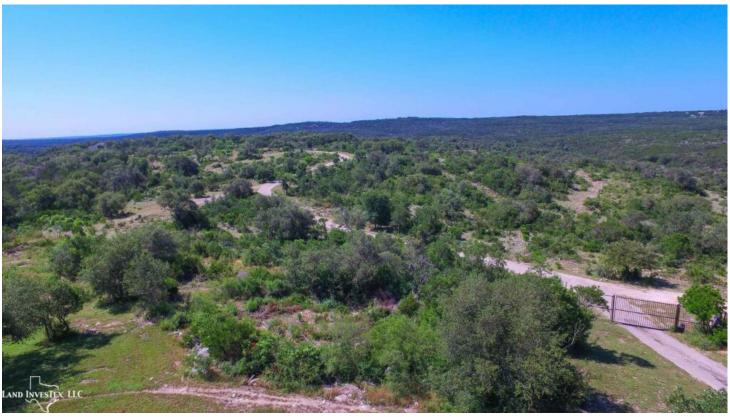

## **Property Description**

This beautiful property tucked into the rolling terrain of the Texas Hill Country overlooking Medina Lake has the potential to be a unique family hideaway, and private hunting preserve, or development property. Features include a nice 10 year old home that county records show has 2552 SF of living space. A 70 ft x 50 ft high roof barn with 5 large doors with space for a large motor home, boat(s), ATV(s), or most anything you need. Property is high fenced and has exotic game and cattle that add to the special uniqueness of the property. Access to the ranch is from paved county road 264 by way of either one of the two seller owner lanes that lead to remote controlled entry gates. The area around the home and barn is high fenced off from the rest of the high fenced property to keep deer from damaging the apple and pear trees. Roads on the property allow access to all parts of the ranch. Location, great building sites, great views, near San Antonio and Castroville, and very private. Call to get details and schedule a time to come have a look for yourself.