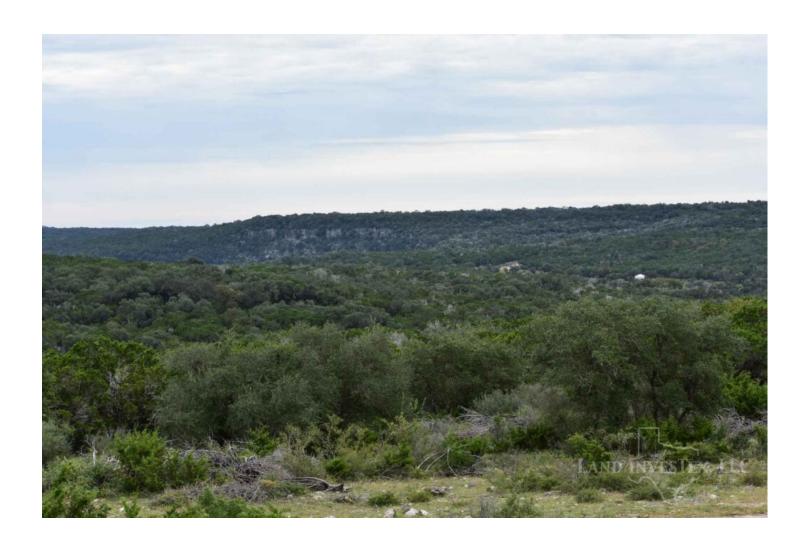

## **Property Description**

This beautiful property tucked into the rolling terrain of the Texas Hill Country overlooking Medina Lake has the potential to be a unique family hideaway, and private hunting preserve, or development property. Features include a nice 10 year old home that county records show has 2552 SF of living space. A 70 ft x 50 ft high roof barn with 5 large doors with space for a large motor home, boat(s), ATV(s), or most anything you need. Property is high fenced and has exotic game and cattle that add to the special uniqueness of the property. Access to the ranch is from paved county road 264 by way of either one of the two seller owner lanes that lead to remote controlled entry gates. The area around the home and barn is high fenced off from the rest of the high fenced property to keep deer from damaging the apple and pear trees. Roads on the property allow access to all parts of the ranch. Location, great building sites, great views, near San Antonio and Castroville, and very private. Call to get details and schedule a time to come have a look for yourself.