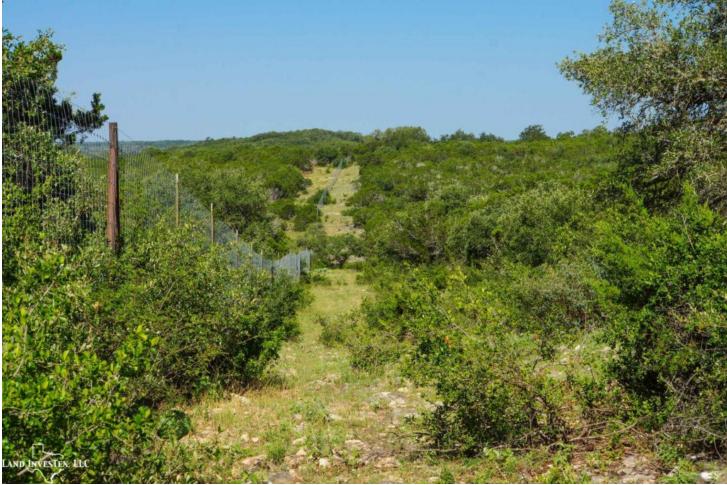

## **Property Description**

This beautiful property tucked into the rolling terrain of the Texas Hill Country overlooking Medina Lake has the potential to be a unique family hideaway, and private hunting preserve, or development property. Features include a nice 10 year old home that county records show has 2552 SF of living space. A 70 ft x 50 ft high roof barn with 5 large doors with space for a large motor home, boat(s), ATV(s), or most anything you need. Property is high fenced and has exotic game and cattle that add to the special uniqueness of the property. Access to the ranch is from paved county road 264 by way of either one of the two seller owner lanes that lead to remote controlled entry gates. The area around the home and barn is high fenced off from the rest of the high fenced property to keep deer from damaging the apple and pear trees. Roads on the property allow access to all parts of the ranch. Location, great building sites, great views, near San Antonio and Castroville, and very private. Call to get details and schedule a time to come have a look for yourself.