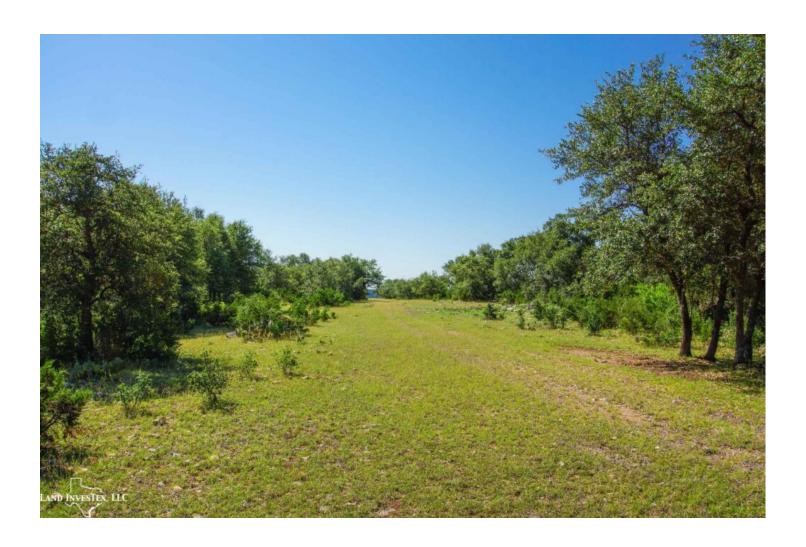

## **Property Description**

This beautiful property tucked into the rolling terrain of the Texas Hill Country overlooking Medina Lake has the potential to be a unique family hideaway, and private hunting preserve, or development property. Features include a nice 10 year old home that county records show has 2552 SF of living space. A 70 ft x 50 ft high roof barn with 5 large doors with space for a large motor home, boat(s), ATV(s), or most anything you need. Property is high fenced and has exotic game and cattle that add to the special uniqueness of the property. Access to the ranch is from paved county road 264 by way of either one of the two seller owner lanes that lead to remote controlled entry gates. The area around the home and barn is high fenced off from the rest of the high fenced property to keep deer from damaging the apple and pear trees. Roads on the property allow access to all parts of the ranch. Location, great building sites, great views, near San Antonio and Castroville, and very private. Call to get details and schedule a time to come have a look for yourself.