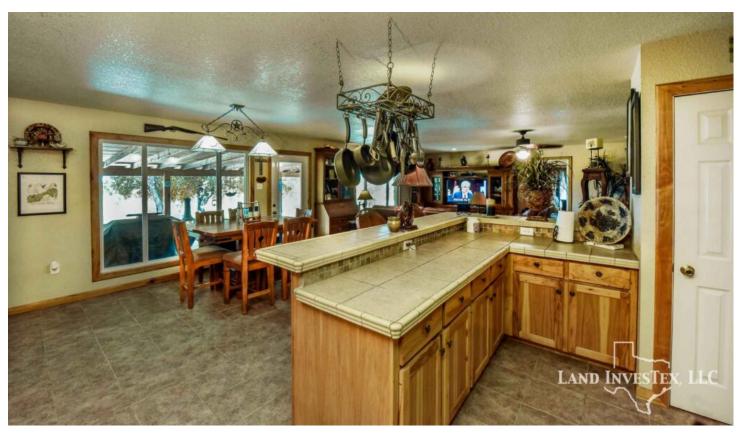

## **Property Description**

This beautiful property tucked into the rolling terrain of the Texas Hill Country overlooking Medina Lake has the potential to be a unique family hideaway, and private hunting preserve, or development property. Features include a nice 10 year old home that county records show has 2552 SF of living space. A 70 ft x 50 ft high roof barn with 5 large doors with space for a large motor home, boat(s), ATV(s), or most anything you need. Property is high fenced and has exotic game and cattle that add to the special uniqueness of the property. Access to the ranch is from paved county road 264 by way of either one of the two seller owner lanes that lead to remote controlled entry gates. The area around the home and barn is high fenced off from the rest of the high fenced property to keep deer from damaging the apple and pear trees. Roads on the property allow access to all parts of the ranch. Location, great building sites, great views, near San Antonio and Castroville, and very private. Call to get details and schedule a time to come have a look for yourself.