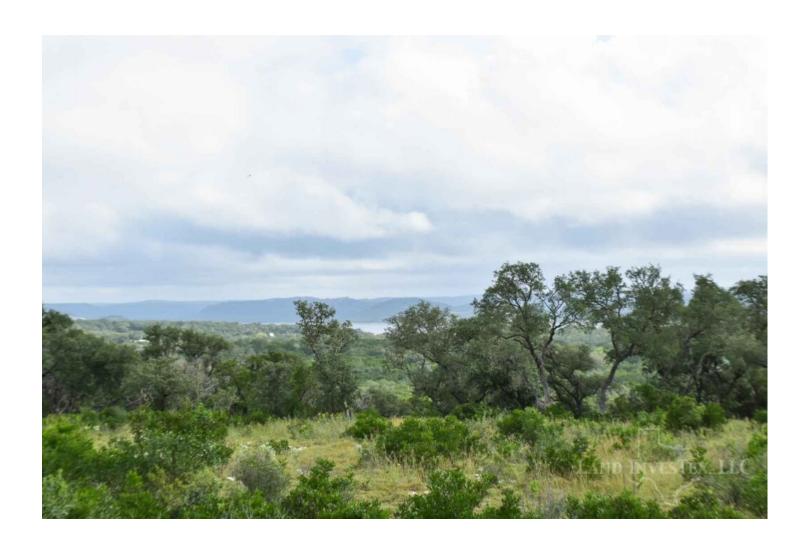

## **Property Description**

This beautiful property tucked into the rolling terrain of the Texas Hill Country overlooking Medina Lake has the potential to be a unique family hideaway, and private hunting preserve, or development property. Features include a nice 10 year old home that county records show has 2552 SF of living space. A 70 ft x 50 ft high roof barn with 5 large doors with space for a large motor home, boat(s), ATV(s), or most anything you need. Property is high fenced and has exotic game and cattle that add to the special uniqueness of the property. Access to the ranch is from paved county road 264 by way of either one of the two seller owner lanes that lead to remote controlled entry gates. The area around the home and barn is high fenced off from the rest of the high fenced property to keep deer from damaging the apple and pear trees. Roads on the property allow access to all parts of the ranch. Location, great building sites, great views, near San Antonio and Castroville, and very private. Call to get details and schedule a time to come have a look for yourself.