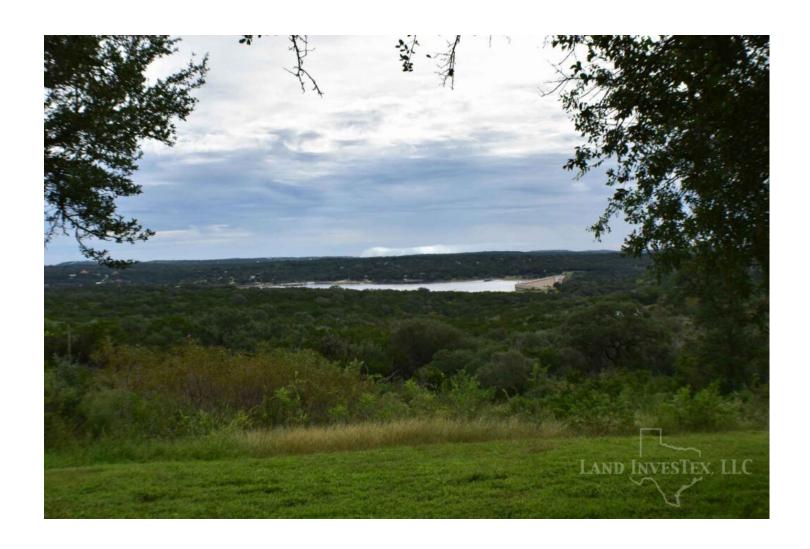

## **Property Description**

This beautiful property tucked into the rolling terrain of the Texas Hill Country overlooking Medina Lake has the potential to be a unique family hideaway, and private hunting preserve, or development property. Features include a nice 10 year old home that county records show has 2552 SF of living space. A 70 ft x 50 ft high roof barn with 5 large doors with space for a large motor home, boat(s), ATV(s), or most anything you need. Property is high fenced and has exotic game and cattle that add to the special uniqueness of the property. Access to the ranch is from paved county road 264 by way of either one of the two seller owner lanes that lead to remote controlled entry gates. The area around the home and barn is high fenced off from the rest of the high fenced property to keep deer from damaging the apple and pear trees. Roads on the property allow access to all parts of the ranch. Location, great building sites, great views, near San Antonio and Castroville, and very private. Call to get details and schedule a time to come have a look for yourself.