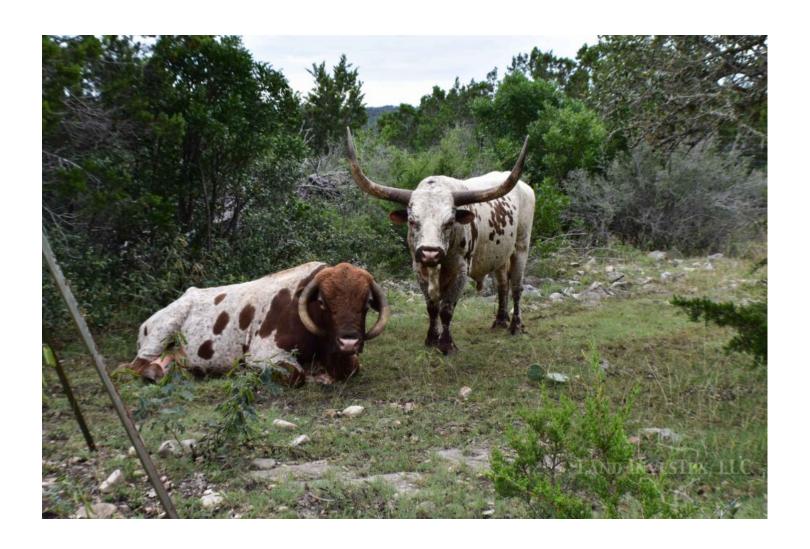

## **Property Description**

This beautiful property tucked into the rolling terrain of the Texas Hill Country overlooking Medina Lake has the potential to be a unique family hideaway, and private hunting preserve, or development property. Features include a nice 10 year old home that county records show has 2552 SF of living space. A 70 ft x 50 ft high roof barn with 5 large doors with space for a large motor home, boat(s), ATV(s), or most anything you need. Property is high fenced and has exotic game and cattle that add to the special uniqueness of the property. Access to the ranch is from paved county road 264 by way of either one of the two seller owner lanes that lead to remote controlled entry gates. The area around the home and barn is high fenced off from the rest of the high fenced property to keep deer from damaging the apple and pear trees. Roads on the property allow access to all parts of the ranch. Location, great building sites, great views, near San Antonio and Castroville, and very private. Call to get details and schedule a time to come have a look for yourself.