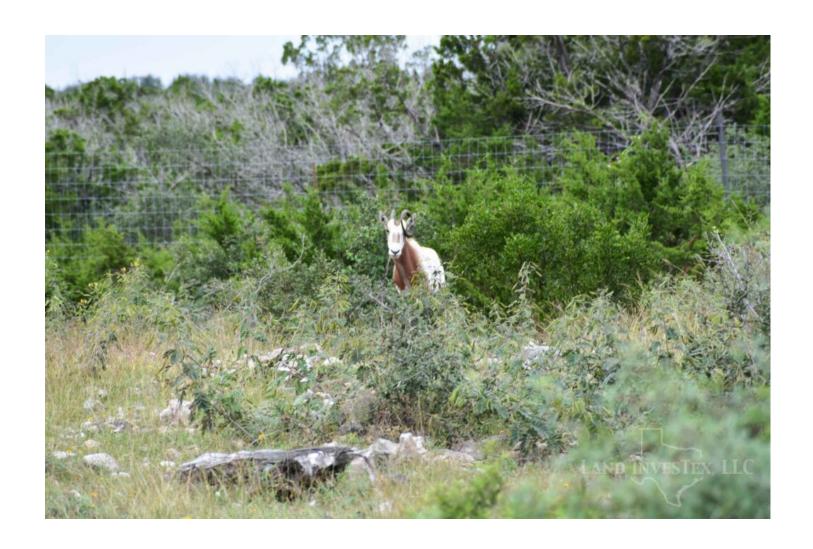

## **Property Description**

This beautiful property tucked into the rolling terrain of the Texas Hill Country overlooking Medina Lake has the potential to be a unique family hideaway, and private hunting preserve, or development property. Features include a nice 10 year old home that county records show has 2552 SF of living space. A 70 ft x 50 ft high roof barn with 5 large doors with space for a large motor home, boat(s), ATV(s), or most anything you need. Property is high fenced and has exotic game and cattle that add to the special uniqueness of the property. Access to the ranch is from paved county road 264 by way of either one of the two seller owner lanes that lead to remote controlled entry gates. The area around the home and barn is high fenced off from the rest of the high fenced property to keep deer from damaging the apple and pear trees. Roads on the property allow access to all parts of the ranch. Location, great building sites, great views, near San Antonio and Castroville, and very private. Call to get details and schedule a time to come have a look for yourself.