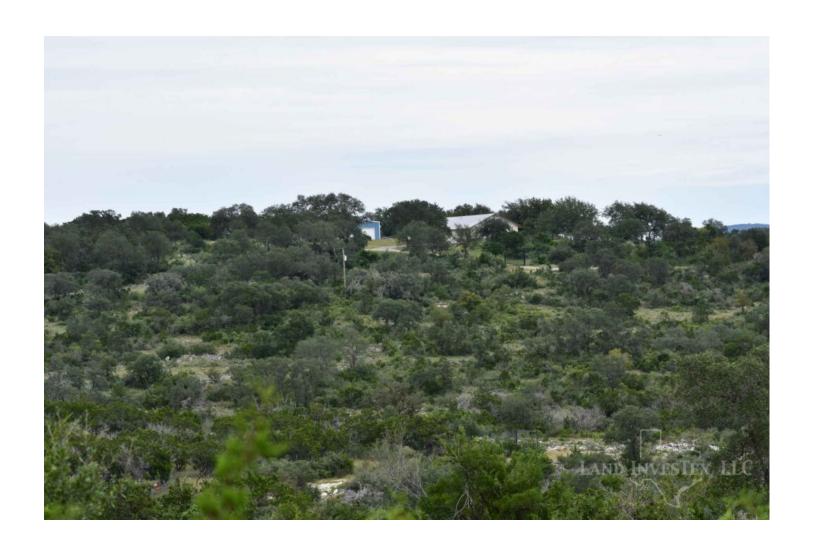

## **Property Description**

This beautiful property tucked into the rolling terrain of the Texas Hill Country overlooking Medina Lake has the potential to be a unique family hideaway, and private hunting preserve, or development property. Features include a nice 10 year old home that county records show has 2552 SF of living space. A 70 ft x 50 ft high roof barn with 5 large doors with space for a large motor home, boat(s), ATV(s), or most anything you need. Property is high fenced and has exotic game and cattle that add to the special uniqueness of the property. Access to the ranch is from paved county road 264 by way of either one of the two seller owner lanes that lead to remote controlled entry gates. The area around the home and barn is high fenced off from the rest of the high fenced property to keep deer from damaging the apple and pear trees. Roads on the property allow access to all parts of the ranch. Location, great building sites, great views, near San Antonio and Castroville, and very private. Call to get details and schedule a time to come have a look for yourself.