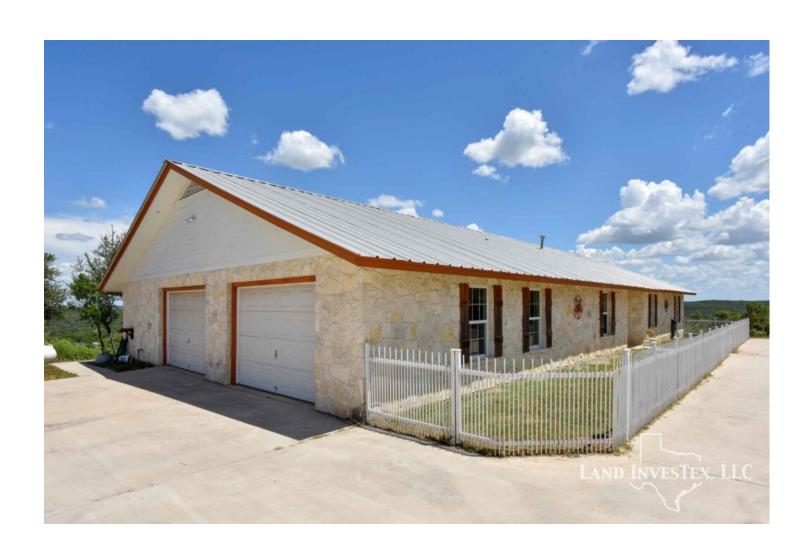

## **Property Description**

This beautiful property tucked into the rolling terrain of the Texas Hill Country overlooking Medina Lake has the potential to be a unique family hideaway, and private hunting preserve, or development property. Features include a nice 10 year old home that county records show has 2552 SF of living space. A 70 ft x 50 ft high roof barn with 5 large doors with space for a large motor home, boat(s), ATV(s), or most anything you need. Property is high fenced and has exotic game and cattle that add to the special uniqueness of the property. Access to the ranch is from paved county road 264 by way of either one of the two seller owner lanes that lead to remote controlled entry gates. The area around the home and barn is high fenced off from the rest of the high fenced property to keep deer from damaging the apple and pear trees. Roads on the property allow access to all parts of the ranch. Location, great building sites, great views, near San Antonio and Castroville, and very private. Call to get details and schedule a time to come have a look for yourself.