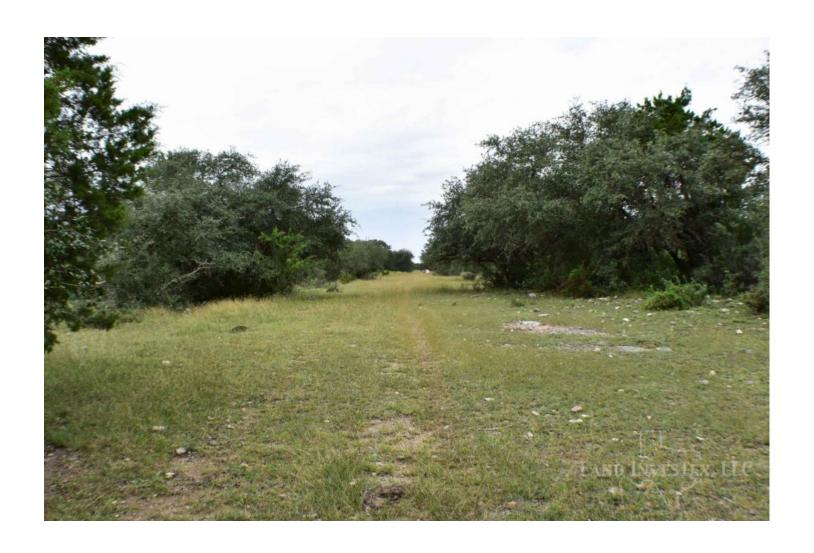

## **Property Description**

This beautiful property tucked into the rolling terrain of the Texas Hill Country overlooking Medina Lake has the potential to be a unique family hideaway, and private hunting preserve, or development property. Features include a nice 10 year old home that county records show has 2552 SF of living space. A 70 ft x 50 ft high roof barn with 5 large doors with space for a large motor home, boat(s), ATV(s), or most anything you need. Property is high fenced and has exotic game and cattle that add to the special uniqueness of the property. Access to the ranch is from paved county road 264 by way of either one of the two seller owner lanes that lead to remote controlled entry gates. The area around the home and barn is high fenced off from the rest of the high fenced property to keep deer from damaging the apple and pear trees. Roads on the property allow access to all parts of the ranch. Location, great building sites, great views, near San Antonio and Castroville, and very private. Call to get details and schedule a time to come have a look for yourself.