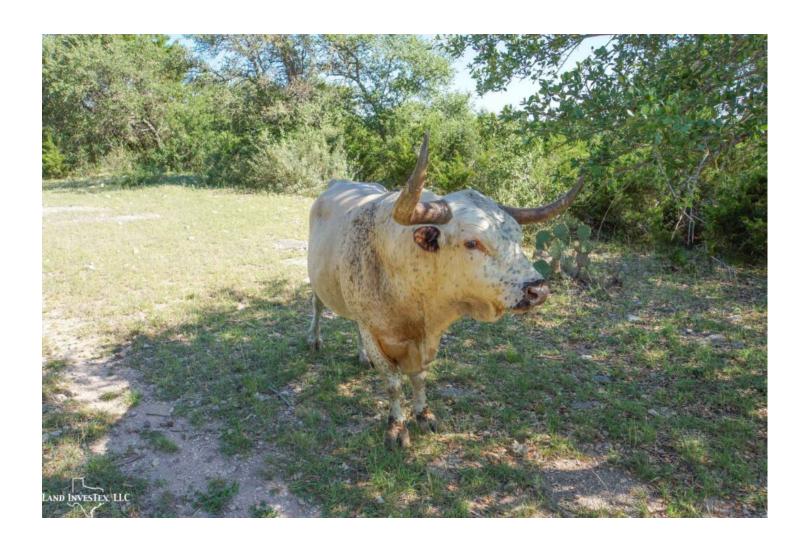

## **Property Description**

This beautiful property tucked into the rolling terrain of the Texas Hill Country overlooking Medina Lake has the potential to be a unique family hideaway, and private hunting preserve, or development property. Features include a nice 10 year old home that county records show has 2552 SF of living space. A 70 ft x 50 ft high roof barn with 5 large doors with space for a large motor home, boat(s), ATV(s), or most anything you need. Property is high fenced and has exotic game and cattle that add to the special uniqueness of the property. Access to the ranch is from paved county road 264 by way of either one of the two seller owner lanes that lead to remote controlled entry gates. The area around the home and barn is high fenced off from the rest of the high fenced property to keep deer from damaging the apple and pear trees. Roads on the property allow access to all parts of the ranch. Location, great building sites, great views, near San Antonio and Castroville, and very private. Call to get details and schedule a time to come have a look for yourself.