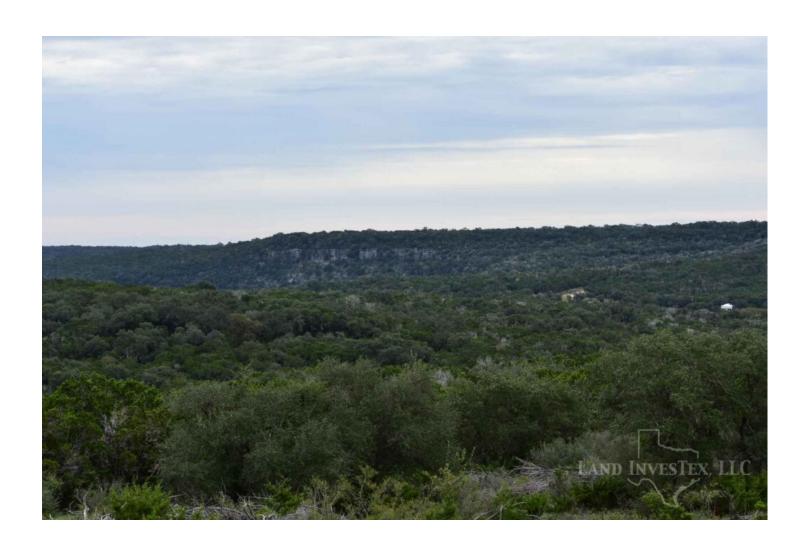

## **Property Description**

This beautiful property tucked into the rolling terrain of the Texas Hill Country overlooking Medina Lake has the potential to be a unique family hideaway, and private hunting preserve, or development property. Features include a nice 10 year old home that county records show has 2552 SF of living space. A 70 ft x 50 ft high roof barn with 5 large doors with space for a large motor home, boat(s), ATV(s), or most anything you need. Property is high fenced and has exotic game and cattle that add to the special uniqueness of the property. Access to the ranch is from paved county road 264 by way of either one of the two seller owner lanes that lead to remote controlled entry gates. The area around the home and barn is high fenced off from the rest of the high fenced property to keep deer from damaging the apple and pear trees. Roads on the property allow access to all parts of the ranch. Location, great building sites, great views, near San Antonio and Castroville, and very private. Call to get details and schedule a time to come have a look for yourself.