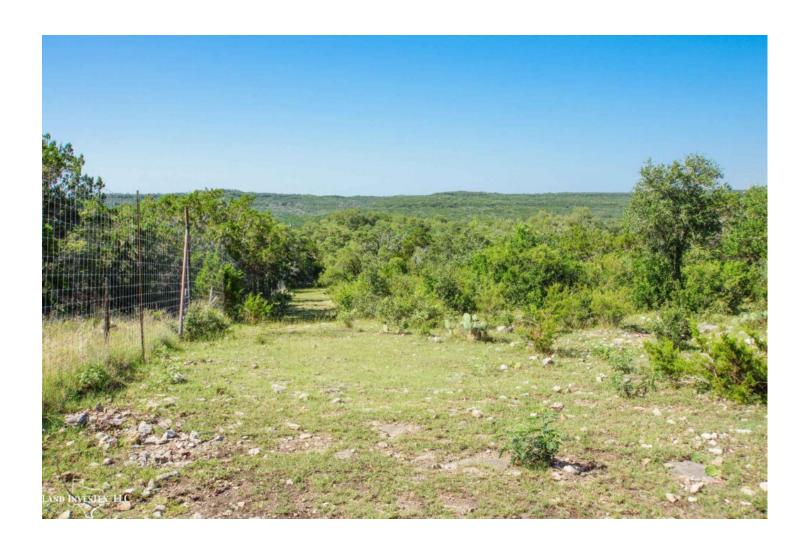

## **Property Description**

This beautiful property tucked into the rolling terrain of the Texas Hill Country overlooking Medina Lake has the potential to be a unique family hideaway, and private hunting preserve, or development property. Features include a nice 10 year old home that county records show has 2552 SF of living space. A 70 ft x 50 ft high roof barn with 5 large doors with space for a large motor home, boat(s), ATV(s), or most anything you need. Property is high fenced and has exotic game and cattle that add to the special uniqueness of the property. Access to the ranch is from paved county road 264 by way of either one of the two seller owner lanes that lead to remote controlled entry gates. The area around the home and barn is high fenced off from the rest of the high fenced property to keep deer from damaging the apple and pear trees. Roads on the property allow access to all parts of the ranch. Location, great building sites, great views, near San Antonio and Castroville, and very private. Call to get details and schedule a time to come have a look for yourself.