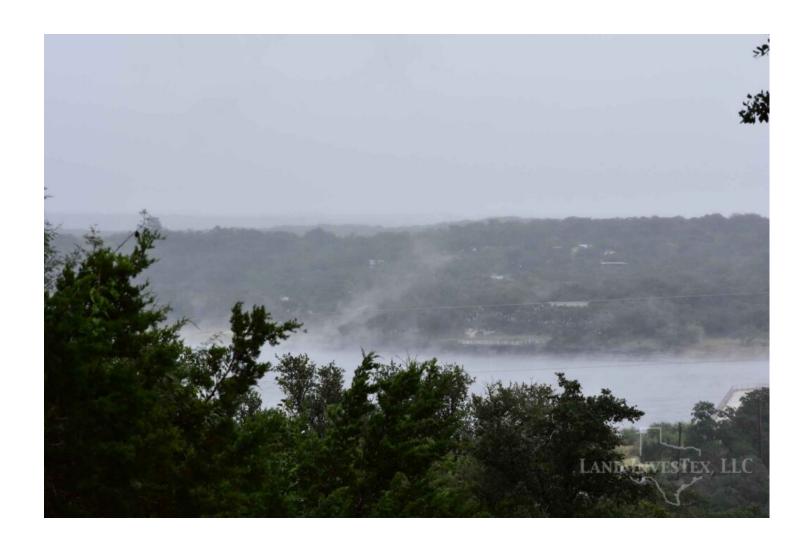

## **Property Description**

This beautiful property tucked into the rolling terrain of the Texas Hill Country overlooking Medina Lake has the potential to be a unique family hideaway, and private hunting preserve, or development property. Features include a nice 10 year old home that county records show has 2552 SF of living space. A 70 ft x 50 ft high roof barn with 5 large doors with space for a large motor home, boat(s), ATV(s), or most anything you need. Property is high fenced and has exotic game and cattle that add to the special uniqueness of the property. Access to the ranch is from paved county road 264 by way of either one of the two seller owner lanes that lead to remote controlled entry gates. The area around the home and barn is high fenced off from the rest of the high fenced property to keep deer from damaging the apple and pear trees. Roads on the property allow access to all parts of the ranch. Location, great building sites, great views, near San Antonio and Castroville, and very private. Call to get details and schedule a time to come have a look for yourself.