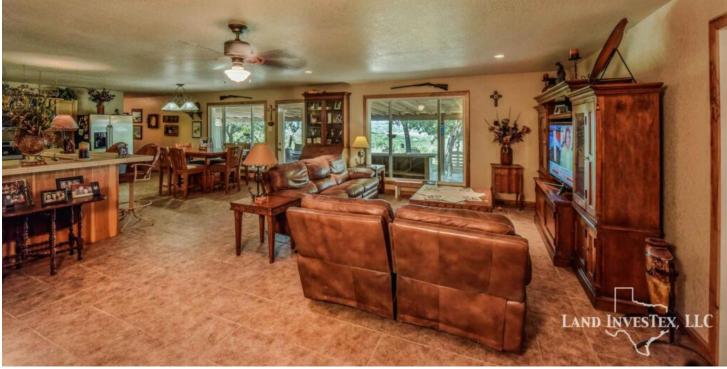

## **Property Description**

This beautiful property tucked into the rolling terrain of the Texas Hill Country overlooking Medina Lake has the potential to be a unique family hideaway, and private hunting preserve, or development property. Features include a nice 10 year old home that county records show has 2552 SF of living space. A 70 ft x 50 ft high roof barn with 5 large doors with space for a large motor home, boat(s), ATV(s), or most anything you need. Property is high fenced and has exotic game and cattle that add to the special uniqueness of the property. Access to the ranch is from paved county road 264 by way of either one of the two seller owner lanes that lead to remote controlled entry gates. The area around the home and barn is high fenced off from the rest of the high fenced property to keep deer from damaging the apple and pear trees. Roads on the property allow access to all parts of the ranch. Location, great building sites, great views, near San Antonio and Castroville, and very private. Call to get details and schedule a time to come have a look for yourself.