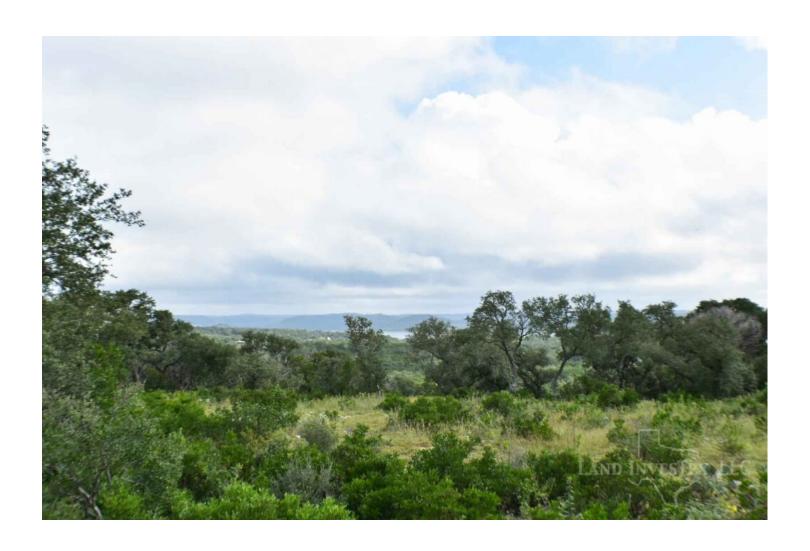

## **Property Description**

This beautiful property tucked into the rolling terrain of the Texas Hill Country overlooking Medina Lake has the potential to be a unique family hideaway, and private hunting preserve, or development property. Features include a nice 10 year old home that county records show has 2552 SF of living space. A 70 ft x 50 ft high roof barn with 5 large doors with space for a large motor home, boat(s), ATV(s), or most anything you need. Property is high fenced and has exotic game and cattle that add to the special uniqueness of the property. Access to the ranch is from paved county road 264 by way of either one of the two seller owner lanes that lead to remote controlled entry gates. The area around the home and barn is high fenced off from the rest of the high fenced property to keep deer from damaging the apple and pear trees. Roads on the property allow access to all parts of the ranch. Location, great building sites, great views, near San Antonio and Castroville, and very private. Call to get details and schedule a time to come have a look for yourself.