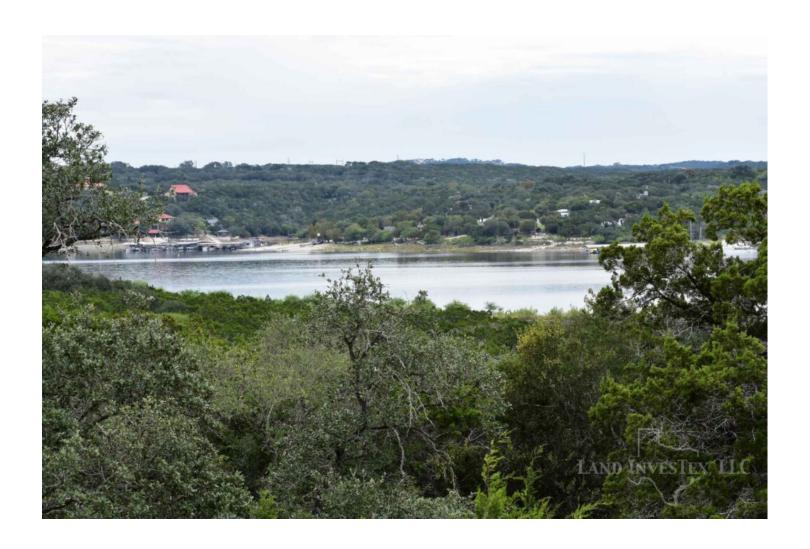

## **Property Description**

This beautiful property tucked into the rolling terrain of the Texas Hill Country overlooking Medina Lake has the potential to be a unique family hideaway, and private hunting preserve, or development property. Features include a nice 10 year old home that county records show has 2552 SF of living space. A 70 ft x 50 ft high roof barn with 5 large doors with space for a large motor home, boat(s), ATV(s), or most anything you need. Property is high fenced and has exotic game and cattle that add to the special uniqueness of the property. Access to the ranch is from paved county road 264 by way of either one of the two seller owner lanes that lead to remote controlled entry gates. The area around the home and barn is high fenced off from the rest of the high fenced property to keep deer from damaging the apple and pear trees. Roads on the property allow access to all parts of the ranch. Location, great building sites, great views, near San Antonio and Castroville, and very private. Call to get details and schedule a time to come have a look for yourself.