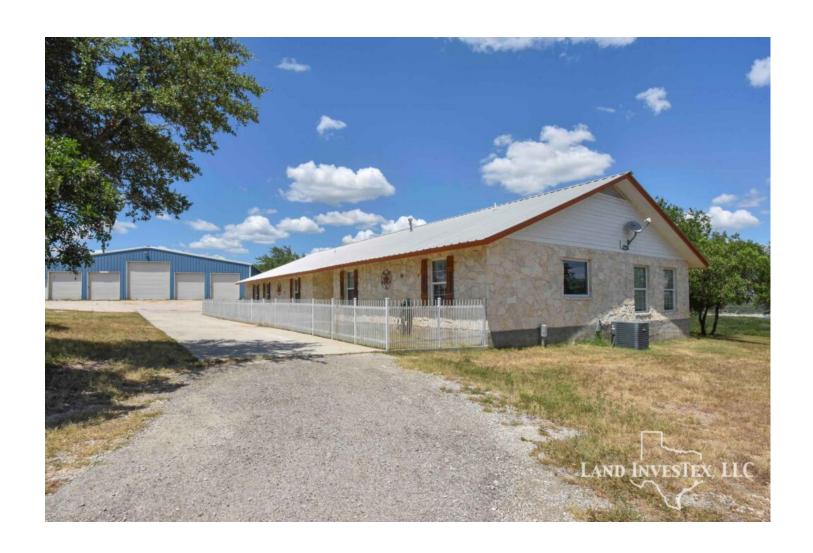

## **Property Description**

This beautiful property tucked into the rolling terrain of the Texas Hill Country overlooking Medina Lake has the potential to be a unique family hideaway, and private hunting preserve, or development property. Features include a nice 10 year old home that county records show has 2552 SF of living space. A 70 ft x 50 ft high roof barn with 5 large doors with space for a large motor home, boat(s), ATV(s), or most anything you need. Property is high fenced and has exotic game and cattle that add to the special uniqueness of the property. Access to the ranch is from paved county road 264 by way of either one of the two seller owner lanes that lead to remote controlled entry gates. The area around the home and barn is high fenced off from the rest of the high fenced property to keep deer from damaging the apple and pear trees. Roads on the property allow access to all parts of the ranch. Location, great building sites, great views, near San Antonio and Castroville, and very private. Call to get details and schedule a time to come have a look for yourself.