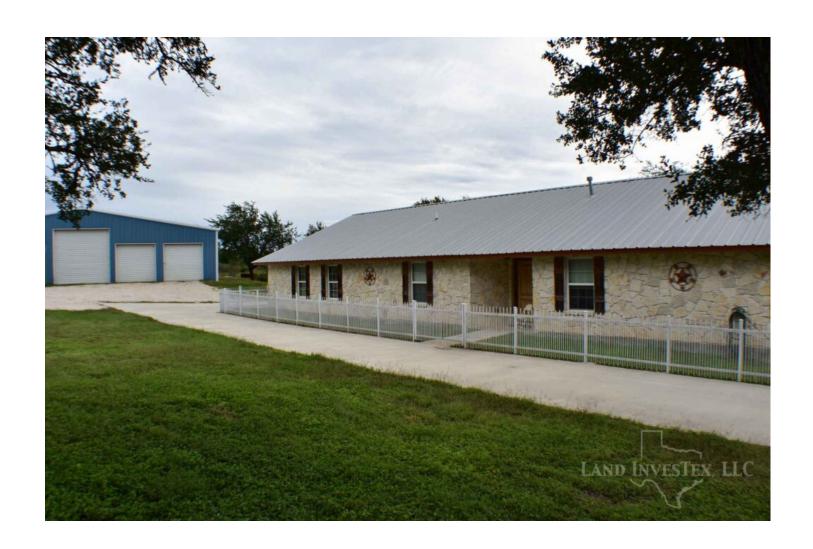

## **Property Description**

This beautiful property tucked into the rolling terrain of the Texas Hill Country overlooking Medina Lake has the potential to be a unique family hideaway, and private hunting preserve, or development property. Features include a nice 10 year old home that county records show has 2552 SF of living space. A 70 ft x 50 ft high roof barn with 5 large doors with space for a large motor home, boat(s), ATV(s), or most anything you need. Property is high fenced and has exotic game and cattle that add to the special uniqueness of the property. Access to the ranch is from paved county road 264 by way of either one of the two seller owner lanes that lead to remote controlled entry gates. The area around the home and barn is high fenced off from the rest of the high fenced property to keep deer from damaging the apple and pear trees. Roads on the property allow access to all parts of the ranch. Location, great building sites, great views, near San Antonio and Castroville, and very private. Call to get details and schedule a time to come have a look for yourself.