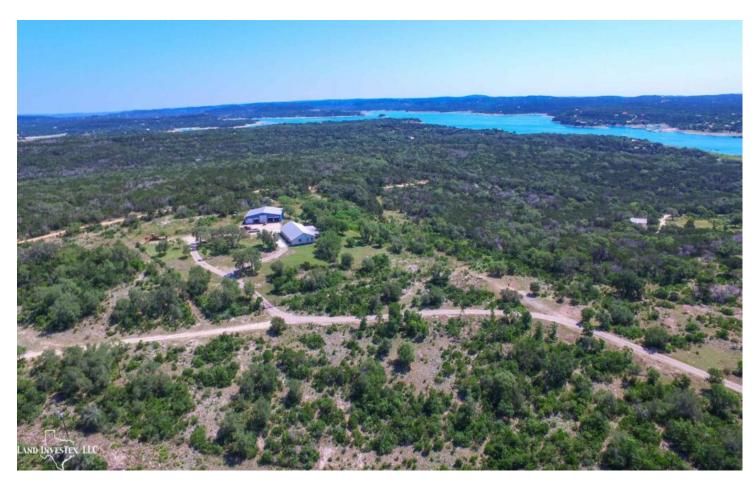

## **Property Description**

This beautiful property tucked into the rolling terrain of the Texas Hill Country overlooking Medina Lake has the potential to be a unique family hideaway, and private hunting preserve, or development property. Features include a nice 10 year old home that county records show has 2552 SF of living space. A 70 ft x 50 ft high roof barn with 5 large doors with space for a large motor home, boat(s), ATV(s), or most anything you need. Property is high fenced and has exotic game and cattle that add to the special uniqueness of the property. Access to the ranch is from paved county road 264 by way of either one of the two seller owner lanes that lead to remote controlled entry gates. The area around the home and barn is high fenced off from the rest of the high fenced property to keep deer from damaging the apple and pear trees. Roads on the property allow access to all parts of the ranch. Location, great building sites, great views, near San Antonio and Castroville, and very private. Call to get details and schedule a time to come have a look for yourself.