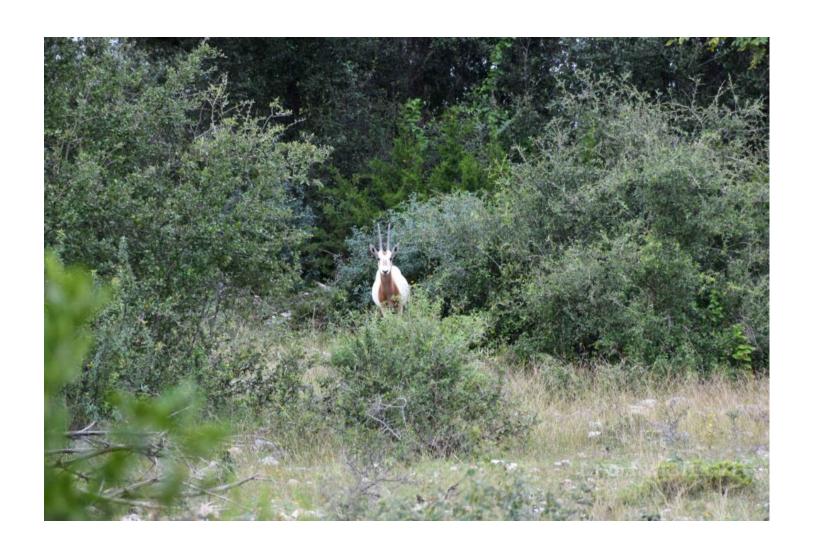

## **Property Description**

This beautiful property tucked into the rolling terrain of the Texas Hill Country overlooking Medina Lake has the potential to be a unique family hideaway, and private hunting preserve, or development property. Features include a nice 10 year old home that county records show has 2552 SF of living space. A 70 ft x 50 ft high roof barn with 5 large doors with space for a large motor home, boat(s), ATV(s), or most anything you need. Property is high fenced and has exotic game and cattle that add to the special uniqueness of the property. Access to the ranch is from paved county road 264 by way of either one of the two seller owner lanes that lead to remote controlled entry gates. The area around the home and barn is high fenced off from the rest of the high fenced property to keep deer from damaging the apple and pear trees. Roads on the property allow access to all parts of the ranch. Location, great building sites, great views, near San Antonio and Castroville, and very private. Call to get details and schedule a time to come have a look for yourself.