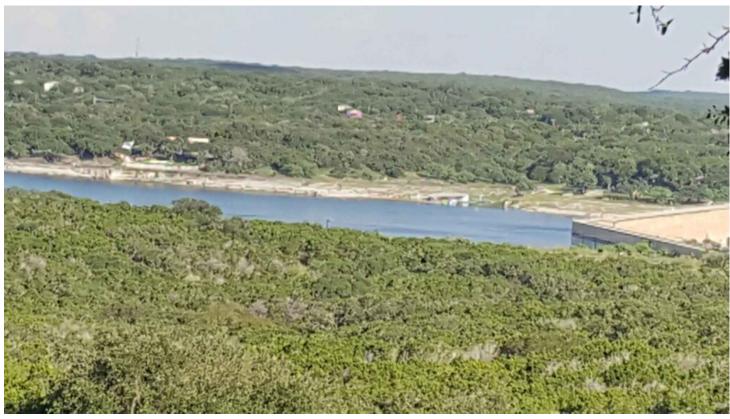

## **Property Description**

This beautiful property tucked into the rolling terrain of the Texas Hill Country overlooking Medina Lake has the potential to be a unique family hideaway, and private hunting preserve, or development property. Features include a nice 10 year old home that county records show has 2552 SF of living space. A 70 ft x 50 ft high roof barn with 5 large doors with space for a large motor home, boat(s), ATV(s), or most anything you need. Property is high fenced and has exotic game and cattle that add to the special uniqueness of the property. Access to the ranch is from paved county road 264 by way of either one of the two seller owner lanes that lead to remote controlled entry gates. The area around the home and barn is high fenced off from the rest of the high fenced property to keep deer from damaging the apple and pear trees. Roads on the property allow access to all parts of the ranch. Location, great building sites, great views, near San Antonio and Castroville, and very private. Call to get details and schedule a time to come have a look for yourself.