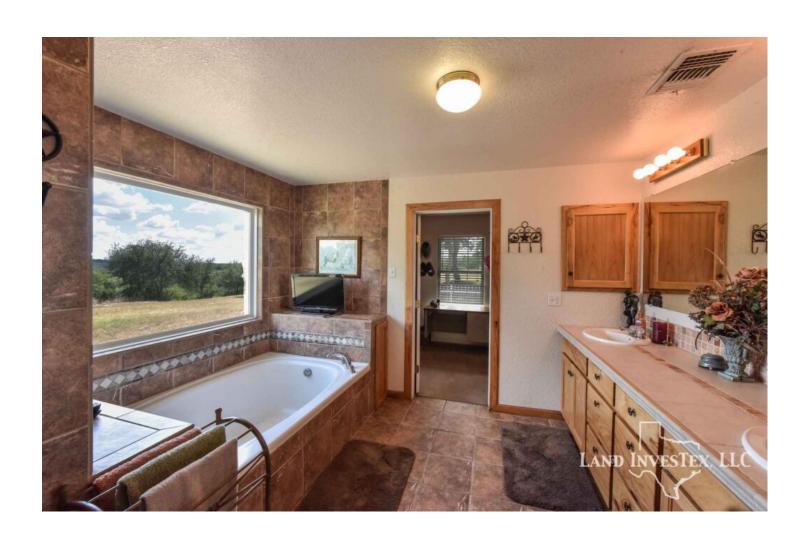

## **Property Description**

This beautiful property tucked into the rolling terrain of the Texas Hill Country overlooking Medina Lake has the potential to be a unique family hideaway, and private hunting preserve, or development property. Features include a nice 10 year old home that county records show has 2552 SF of living space. A 70 ft x 50 ft high roof barn with 5 large doors with space for a large motor home, boat(s), ATV(s), or most anything you need. Property is high fenced and has exotic game and cattle that add to the special uniqueness of the property. Access to the ranch is from paved county road 264 by way of either one of the two seller owner lanes that lead to remote controlled entry gates. The area around the home and barn is high fenced off from the rest of the high fenced property to keep deer from damaging the apple and pear trees. Roads on the property allow access to all parts of the ranch. Location, great building sites, great views, near San Antonio and Castroville, and very private. Call to get details and schedule a time to come have a look for yourself.