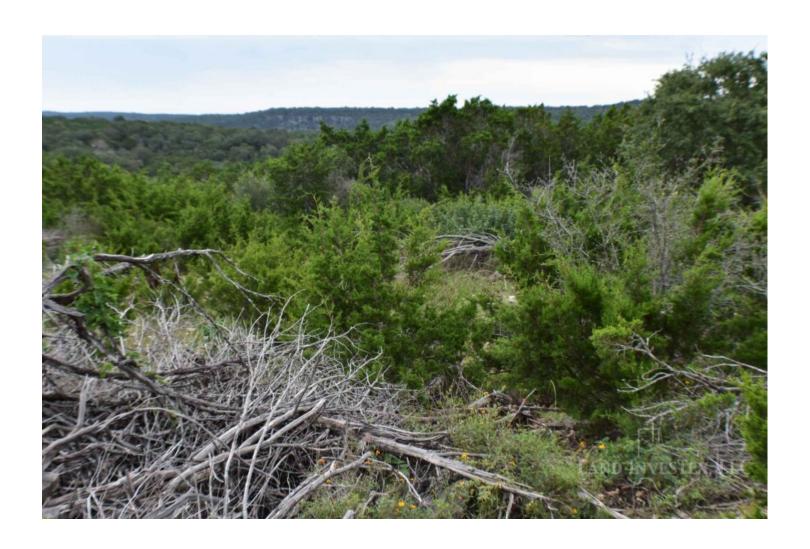

## **Property Description**

This beautiful property tucked into the rolling terrain of the Texas Hill Country overlooking Medina Lake has the potential to be a unique family hideaway, and private hunting preserve, or development property. Features include a nice 10 year old home that county records show has 2552 SF of living space. A 70 ft x 50 ft high roof barn with 5 large doors with space for a large motor home, boat(s), ATV(s), or most anything you need. Property is high fenced and has exotic game and cattle that add to the special uniqueness of the property. Access to the ranch is from paved county road 264 by way of either one of the two seller owner lanes that lead to remote controlled entry gates. The area around the home and barn is high fenced off from the rest of the high fenced property to keep deer from damaging the apple and pear trees. Roads on the property allow access to all parts of the ranch. Location, great building sites, great views, near San Antonio and Castroville, and very private. Call to get details and schedule a time to come have a look for yourself.