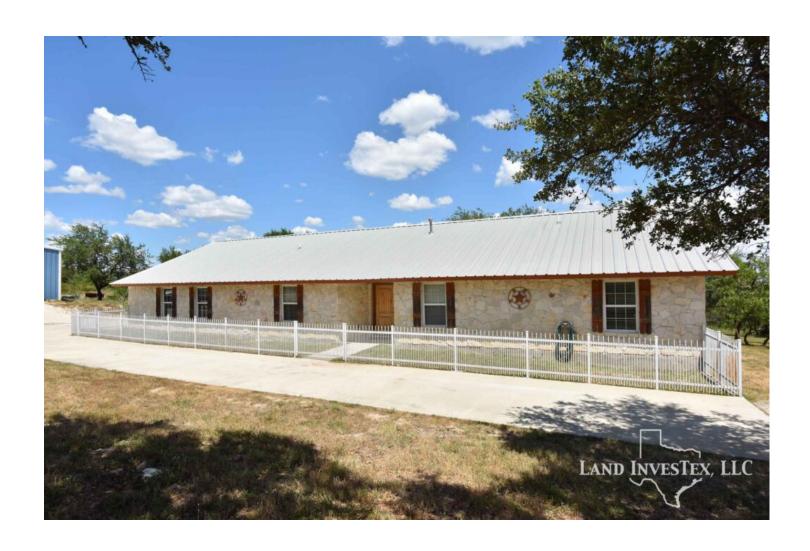

## **Property Description**

This beautiful property tucked into the rolling terrain of the Texas Hill Country overlooking Medina Lake has the potential to be a unique family hideaway, and private hunting preserve, or development property. Features include a nice 10 year old home that county records show has 2552 SF of living space. A 70 ft x 50 ft high roof barn with 5 large doors with space for a large motor home, boat(s), ATV(s), or most anything you need. Property is high fenced and has exotic game and cattle that add to the special uniqueness of the property. Access to the ranch is from paved county road 264 by way of either one of the two seller owner lanes that lead to remote controlled entry gates. The area around the home and barn is high fenced off from the rest of the high fenced property to keep deer from damaging the apple and pear trees. Roads on the property allow access to all parts of the ranch. Location, great building sites, great views, near San Antonio and Castroville, and very private. Call to get details and schedule a time to come have a look for yourself.