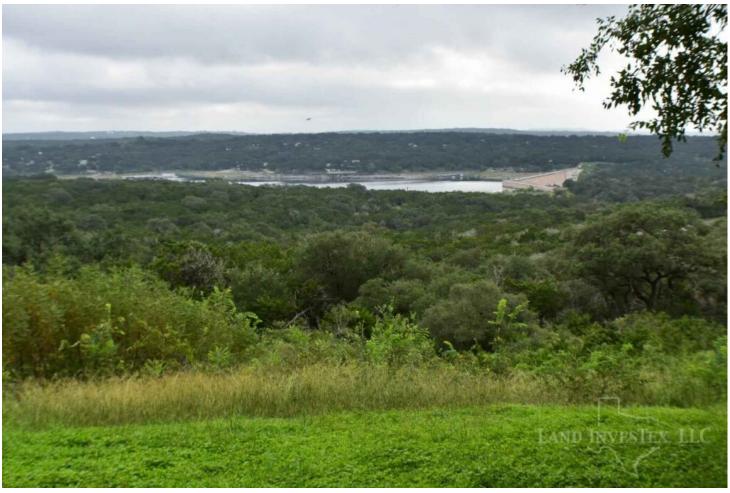

## **Property Description**

This beautiful property tucked into the rolling terrain of the Texas Hill Country overlooking Medina Lake has the potential to be a unique family hideaway, and private hunting preserve, or development property. Features include a nice 10 year old home that county records show has 2552 SF of living space. A 70 ft x 50 ft high roof barn with 5 large doors with space for a large motor home, boat(s), ATV(s), or most anything you need. Property is high fenced and has exotic game and cattle that add to the special uniqueness of the property. Access to the ranch is from paved county road 264 by way of either one of the two seller owner lanes that lead to remote controlled entry gates. The area around the home and barn is high fenced off from the rest of the high fenced property to keep deer from damaging the apple and pear trees. Roads on the property allow access to all parts of the ranch. Location, great building sites, great views, near San Antonio and Castroville, and very private. Call to get details and schedule a time to come have a look for yourself.