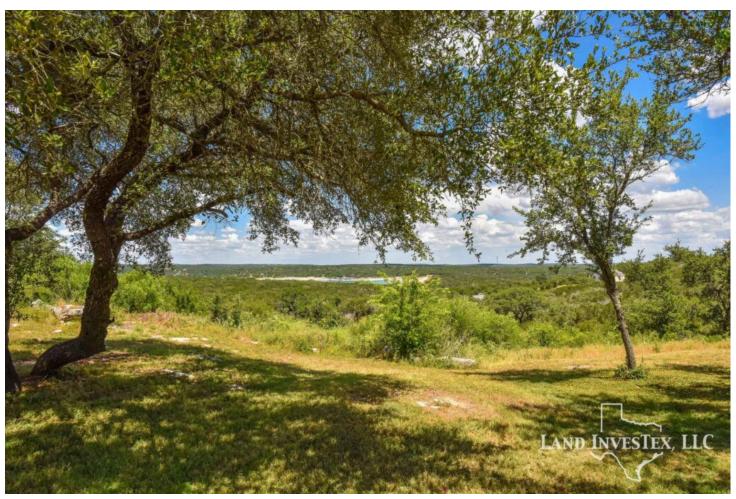

## **Property Description**

This beautiful property tucked into the rolling terrain of the Texas Hill Country overlooking Medina Lake has the potential to be a unique family hideaway, and private hunting preserve, or development property. Features include a nice 10 year old home that county records show has 2552 SF of living space. A 70 ft x 50 ft high roof barn with 5 large doors with space for a large motor home, boat(s), ATV(s), or most anything you need. Property is high fenced and has exotic game and cattle that add to the special uniqueness of the property. Access to the ranch is from paved county road 264 by way of either one of the two seller owner lanes that lead to remote controlled entry gates. The area around the home and barn is high fenced off from the rest of the high fenced property to keep deer from damaging the apple and pear trees. Roads on the property allow access to all parts of the ranch. Location, great building sites, great views, near San Antonio and Castroville, and very private. Call to get details and schedule a time to come have a look for yourself.