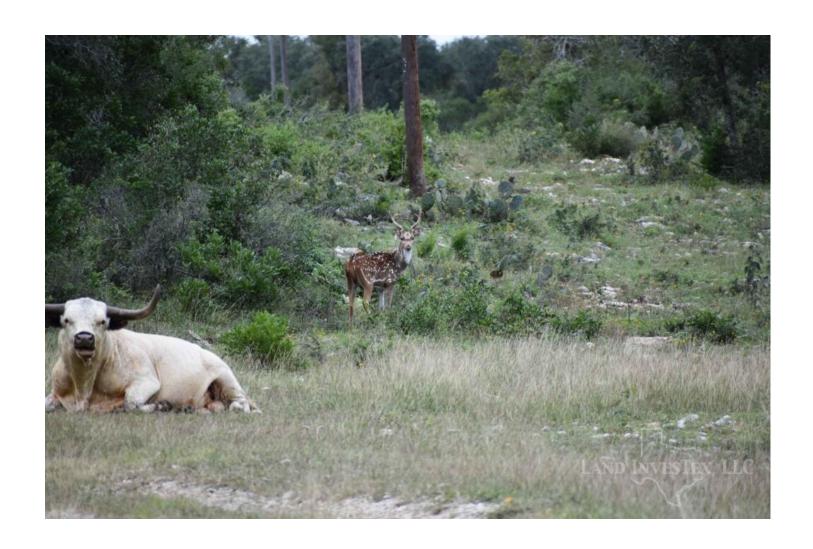

## **Property Description**

This beautiful property tucked into the rolling terrain of the Texas Hill Country overlooking Medina Lake has the potential to be a unique family hideaway, and private hunting preserve, or development property. Features include a nice 10 year old home that county records show has 2552 SF of living space. A 70 ft x 50 ft high roof barn with 5 large doors with space for a large motor home, boat(s), ATV(s), or most anything you need. Property is high fenced and has exotic game and cattle that add to the special uniqueness of the property. Access to the ranch is from paved county road 264 by way of either one of the two seller owner lanes that lead to remote controlled entry gates. The area around the home and barn is high fenced off from the rest of the high fenced property to keep deer from damaging the apple and pear trees. Roads on the property allow access to all parts of the ranch. Location, great building sites, great views, near San Antonio and Castroville, and very private. Call to get details and schedule a time to come have a look for yourself.