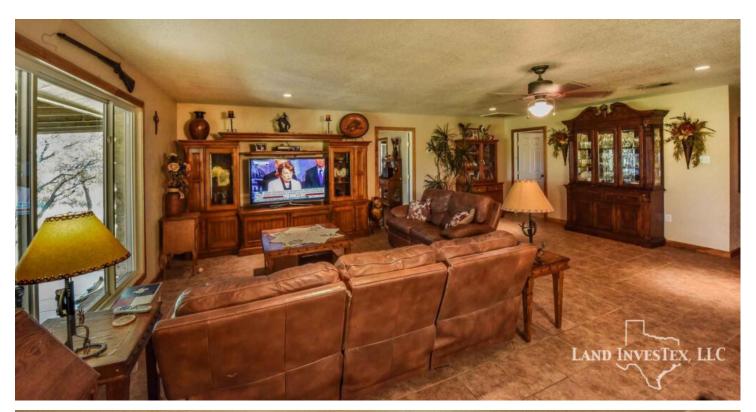

## **Property Description**

This beautiful property tucked into the rolling terrain of the Texas Hill Country overlooking Medina Lake has the potential to be a unique family hideaway, and private hunting preserve, or development property. Features include a nice 10 year old home that county records show has 2552 SF of living space. A 70 ft x 50 ft high roof barn with 5 large doors with space for a large motor home, boat(s), ATV(s), or most anything you need. Property is high fenced and has exotic game and cattle that add to the special uniqueness of the property. Access to the ranch is from paved county road 264 by way of either one of the two seller owner lanes that lead to remote controlled entry gates. The area around the home and barn is high fenced off from the rest of the high fenced property to keep deer from damaging the apple and pear trees. Roads on the property allow access to all parts of the ranch. Location, great building sites, great views, near San Antonio and Castroville, and very private. Call to get details and schedule a time to come have a look for yourself.