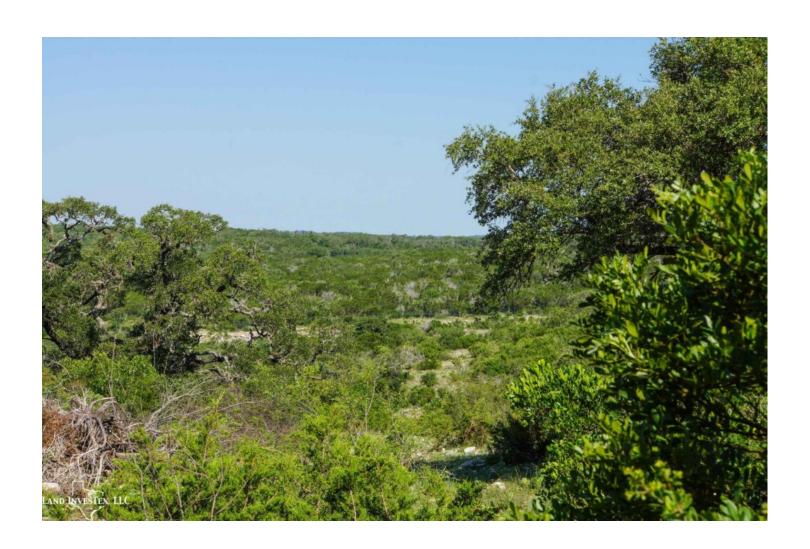

## **Property Description**

This beautiful property tucked into the rolling terrain of the Texas Hill Country overlooking Medina Lake has the potential to be a unique family hideaway, and private hunting preserve, or development property. Features include a nice 10 year old home that county records show has 2552 SF of living space. A 70 ft x 50 ft high roof barn with 5 large doors with space for a large motor home, boat(s), ATV(s), or most anything you need. Property is high fenced and has exotic game and cattle that add to the special uniqueness of the property. Access to the ranch is from paved county road 264 by way of either one of the two seller owner lanes that lead to remote controlled entry gates. The area around the home and barn is high fenced off from the rest of the high fenced property to keep deer from damaging the apple and pear trees. Roads on the property allow access to all parts of the ranch. Location, great building sites, great views, near San Antonio and Castroville, and very private. Call to get details and schedule a time to come have a look for yourself.