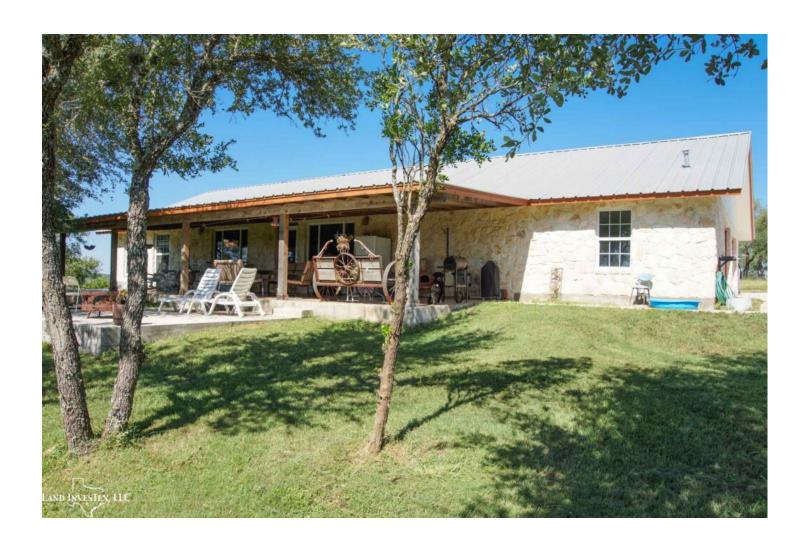

## **Property Description**

This beautiful property tucked into the rolling terrain of the Texas Hill Country overlooking Medina Lake has the potential to be a unique family hideaway, and private hunting preserve, or development property. Features include a nice 10 year old home that county records show has 2552 SF of living space. A 70 ft x 50 ft high roof barn with 5 large doors with space for a large motor home, boat(s), ATV(s), or most anything you need. Property is high fenced and has exotic game and cattle that add to the special uniqueness of the property. Access to the ranch is from paved county road 264 by way of either one of the two seller owner lanes that lead to remote controlled entry gates. The area around the home and barn is high fenced off from the rest of the high fenced property to keep deer from damaging the apple and pear trees. Roads on the property allow access to all parts of the ranch. Location, great building sites, great views, near San Antonio and Castroville, and very private. Call to get details and schedule a time to come have a look for yourself.