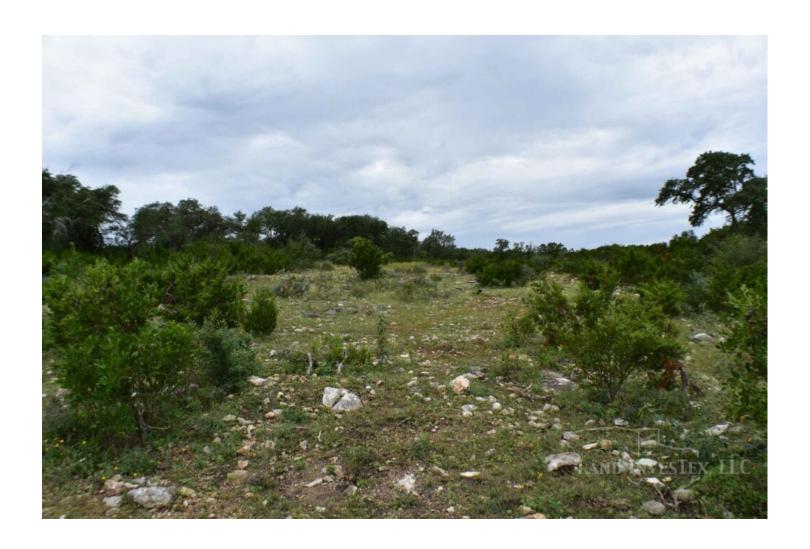

## **Property Description**

This beautiful property tucked into the rolling terrain of the Texas Hill Country overlooking Medina Lake has the potential to be a unique family hideaway, and private hunting preserve, or development property. Features include a nice 10 year old home that county records show has 2552 SF of living space. A 70 ft x 50 ft high roof barn with 5 large doors with space for a large motor home, boat(s), ATV(s), or most anything you need. Property is high fenced and has exotic game and cattle that add to the special uniqueness of the property. Access to the ranch is from paved county road 264 by way of either one of the two seller owner lanes that lead to remote controlled entry gates. The area around the home and barn is high fenced off from the rest of the high fenced property to keep deer from damaging the apple and pear trees. Roads on the property allow access to all parts of the ranch. Location, great building sites, great views, near San Antonio and Castroville, and very private. Call to get details and schedule a time to come have a look for yourself.