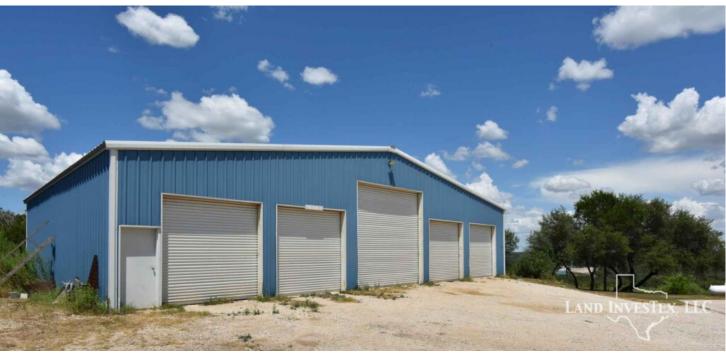

## **Property Description**

This beautiful property tucked into the rolling terrain of the Texas Hill Country overlooking Medina Lake has the potential to be a unique family hideaway, and private hunting preserve, or development property. Features include a nice 10 year old home that county records show has 2552 SF of living space. A 70 ft x 50 ft high roof barn with 5 large doors with space for a large motor home, boat(s), ATV(s), or most anything you need. Property is high fenced and has exotic game and cattle that add to the special uniqueness of the property. Access to the ranch is from paved county road 264 by way of either one of the two seller owner lanes that lead to remote controlled entry gates. The area around the home and barn is high fenced off from the rest of the high fenced property to keep deer from damaging the apple and pear trees. Roads on the property allow access to all parts of the ranch. Location, great building sites, great views, near San Antonio and Castroville, and very private. Call to get details and schedule a time to come have a look for yourself.