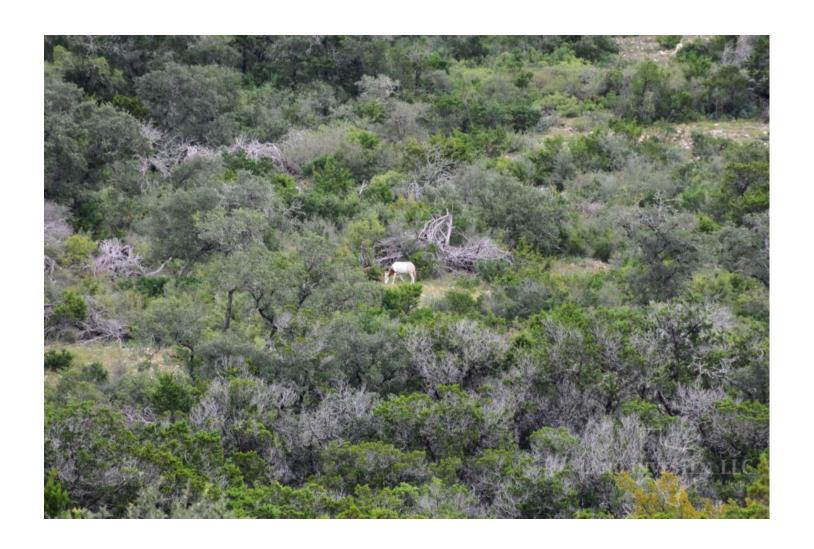

## **Property Description**

This beautiful property tucked into the rolling terrain of the Texas Hill Country overlooking Medina Lake has the potential to be a unique family hideaway, and private hunting preserve, or development property. Features include a nice 10 year old home that county records show has 2552 SF of living space. A 70 ft x 50 ft high roof barn with 5 large doors with space for a large motor home, boat(s), ATV(s), or most anything you need. Property is high fenced and has exotic game and cattle that add to the special uniqueness of the property. Access to the ranch is from paved county road 264 by way of either one of the two seller owner lanes that lead to remote controlled entry gates. The area around the home and barn is high fenced off from the rest of the high fenced property to keep deer from damaging the apple and pear trees. Roads on the property allow access to all parts of the ranch. Location, great building sites, great views, near San Antonio and Castroville, and very private. Call to get details and schedule a time to come have a look for yourself.