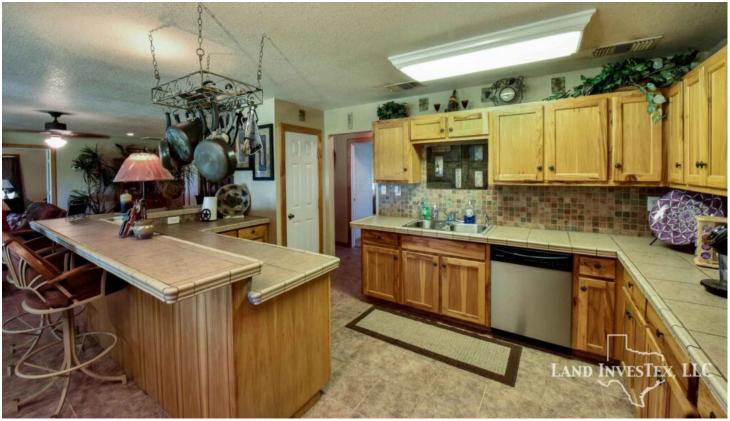

## **Property Description**

This beautiful property tucked into the rolling terrain of the Texas Hill Country overlooking Medina Lake has the potential to be a unique family hideaway, and private hunting preserve, or development property. Features include a nice 10 year old home that county records show has 2552 SF of living space. A 70 ft x 50 ft high roof barn with 5 large doors with space for a large motor home, boat(s), ATV(s), or most anything you need. Property is high fenced and has exotic game and cattle that add to the special uniqueness of the property. Access to the ranch is from paved county road 264 by way of either one of the two seller owner lanes that lead to remote controlled entry gates. The area around the home and barn is high fenced off from the rest of the high fenced property to keep deer from damaging the apple and pear trees. Roads on the property allow access to all parts of the ranch. Location, great building sites, great views, near San Antonio and Castroville, and very private. Call to get details and schedule a time to come have a look for yourself.