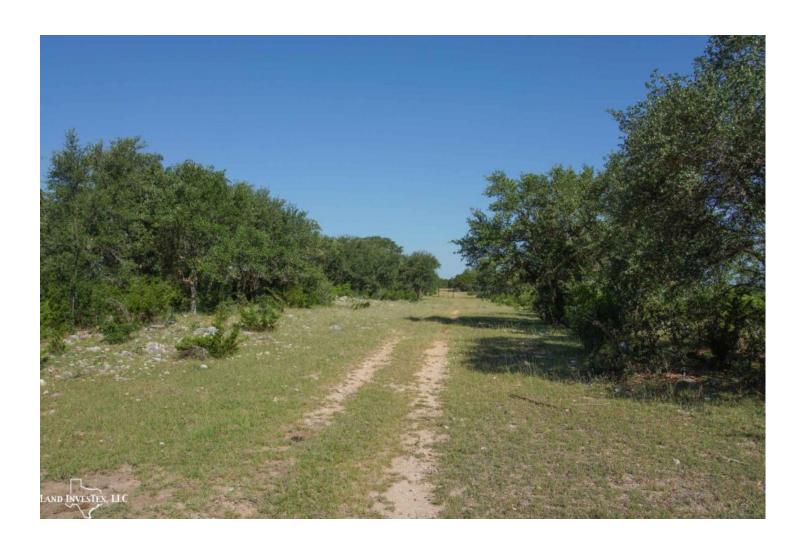

## **Property Description**

This beautiful property tucked into the rolling terrain of the Texas Hill Country overlooking Medina Lake has the potential to be a unique family hideaway, and private hunting preserve, or development property. Features include a nice 10 year old home that county records show has 2552 SF of living space. A 70 ft x 50 ft high roof barn with 5 large doors with space for a large motor home, boat(s), ATV(s), or most anything you need. Property is high fenced and has exotic game and cattle that add to the special uniqueness of the property. Access to the ranch is from paved county road 264 by way of either one of the two seller owner lanes that lead to remote controlled entry gates. The area around the home and barn is high fenced off from the rest of the high fenced property to keep deer from damaging the apple and pear trees. Roads on the property allow access to all parts of the ranch. Location, great building sites, great views, near San Antonio and Castroville, and very private. Call to get details and schedule a time to come have a look for yourself.