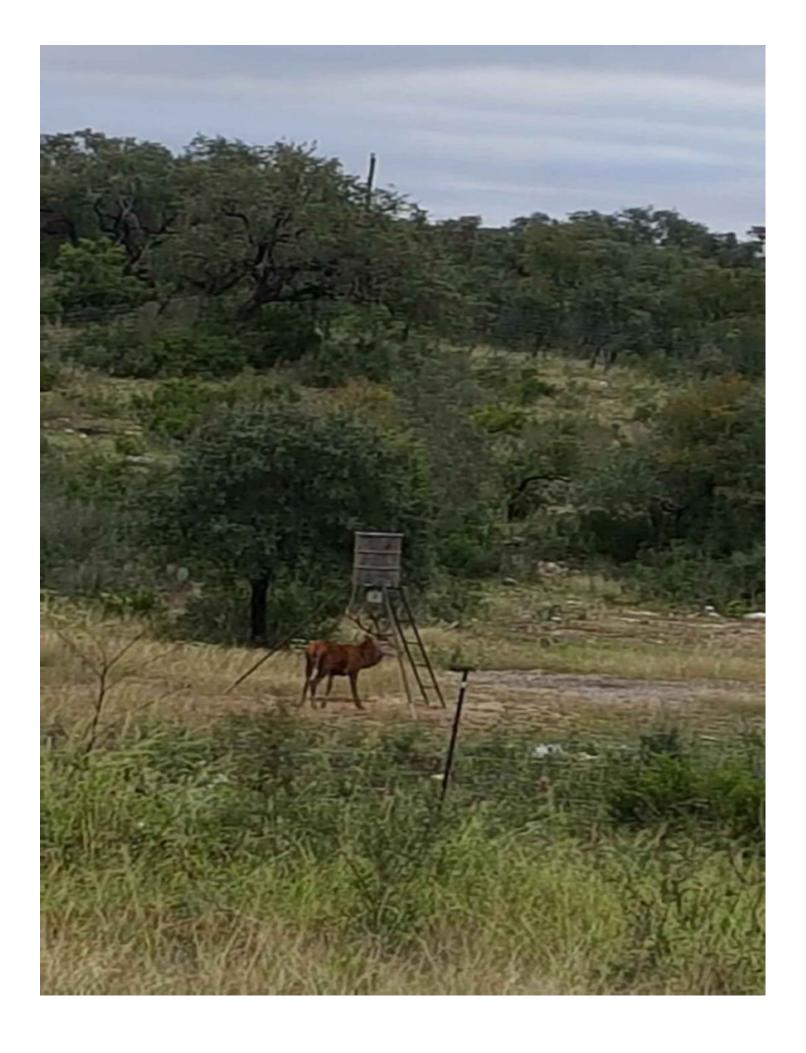

## **Property Description**

This beautiful property tucked into the rolling terrain of the Texas Hill Country overlooking Medina Lake has the potential to be a unique family hideaway, and private hunting preserve, or development property. Features include a nice 10 year old home that county records show has 2552 SF of living space. A 70 ft x 50 ft high roof barn with 5 large doors with space for a large motor home, boat(s), ATV(s), or most anything you need. Property is high fenced and has exotic game and cattle that add to the special uniqueness of the property. Access to the ranch is from paved county road 264 by way of either one of the two seller owner lanes that lead to remote controlled entry gates. The area around the home and barn is high fenced off from the rest of the high fenced property to keep deer from damaging the apple and pear trees. Roads on the property allow access to all parts of the ranch. Location, great building sites, great views, near San Antonio and Castroville, and very private. Call to get details and schedule a time to come have a look for yourself.