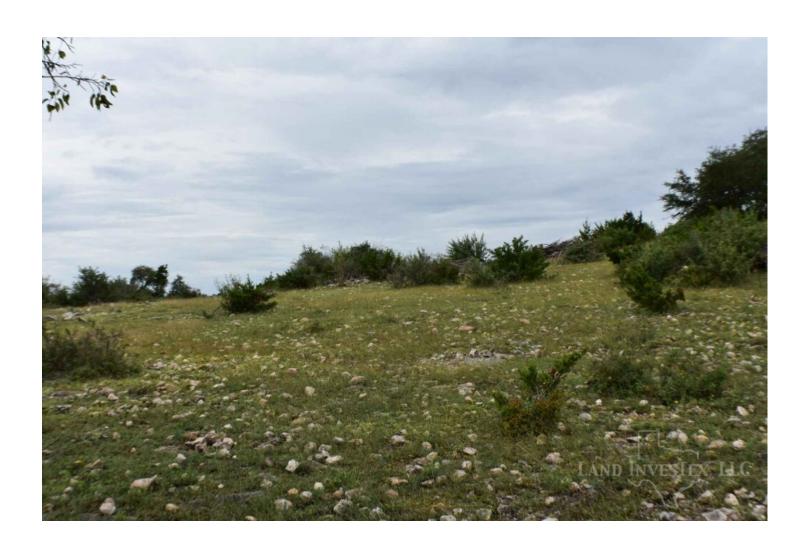

## **Property Description**

This beautiful property tucked into the rolling terrain of the Texas Hill Country overlooking Medina Lake has the potential to be a unique family hideaway, and private hunting preserve, or development property. Features include a nice 10 year old home that county records show has 2552 SF of living space. A 70 ft x 50 ft high roof barn with 5 large doors with space for a large motor home, boat(s), ATV(s), or most anything you need. Property is high fenced and has exotic game and cattle that add to the special uniqueness of the property. Access to the ranch is from paved county road 264 by way of either one of the two seller owner lanes that lead to remote controlled entry gates. The area around the home and barn is high fenced off from the rest of the high fenced property to keep deer from damaging the apple and pear trees. Roads on the property allow access to all parts of the ranch. Location, great building sites, great views, near San Antonio and Castroville, and very private. Call to get details and schedule a time to come have a look for yourself.