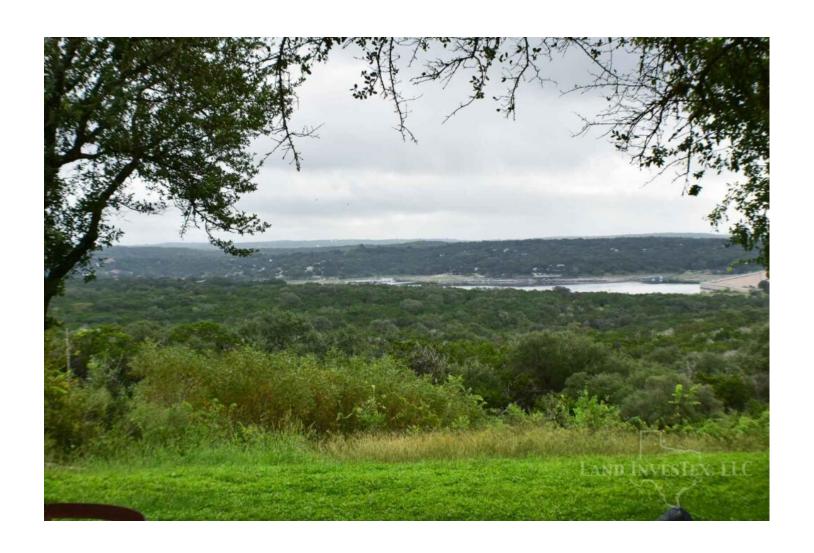

## **Property Description**

This beautiful property tucked into the rolling terrain of the Texas Hill Country overlooking Medina Lake has the potential to be a unique family hideaway, and private hunting preserve, or development property. Features include a nice 10 year old home that county records show has 2552 SF of living space. A 70 ft x 50 ft high roof barn with 5 large doors with space for a large motor home, boat(s), ATV(s), or most anything you need. Property is high fenced and has exotic game and cattle that add to the special uniqueness of the property. Access to the ranch is from paved county road 264 by way of either one of the two seller owner lanes that lead to remote controlled entry gates. The area around the home and barn is high fenced off from the rest of the high fenced property to keep deer from damaging the apple and pear trees. Roads on the property allow access to all parts of the ranch. Location, great building sites, great views, near San Antonio and Castroville, and very private. Call to get details and schedule a time to come have a look for yourself.