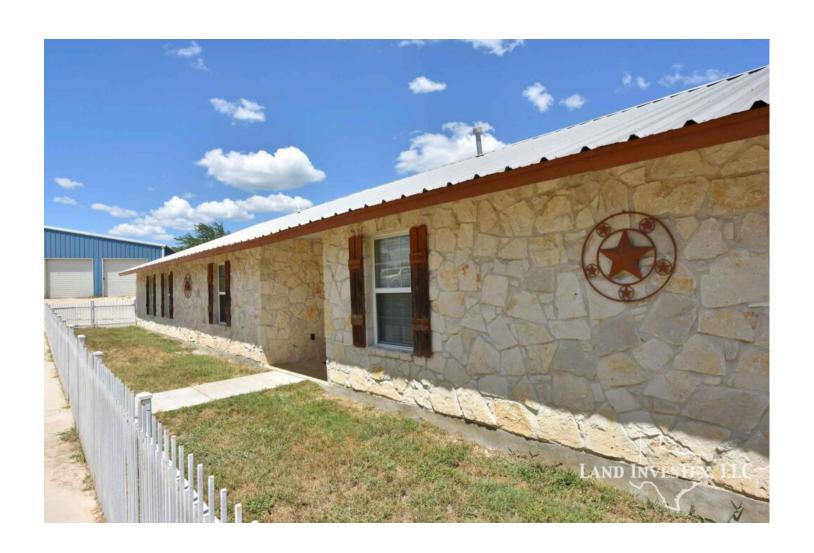

## **Property Description**

This beautiful property tucked into the rolling terrain of the Texas Hill Country overlooking Medina Lake has the potential to be a unique family hideaway, and private hunting preserve, or development property. Features include a nice 10 year old home that county records show has 2552 SF of living space. A 70 ft x 50 ft high roof barn with 5 large doors with space for a large motor home, boat(s), ATV(s), or most anything you need. Property is high fenced and has exotic game and cattle that add to the special uniqueness of the property. Access to the ranch is from paved county road 264 by way of either one of the two seller owner lanes that lead to remote controlled entry gates. The area around the home and barn is high fenced off from the rest of the high fenced property to keep deer from damaging the apple and pear trees. Roads on the property allow access to all parts of the ranch. Location, great building sites, great views, near San Antonio and Castroville, and very private. Call to get details and schedule a time to come have a look for yourself.