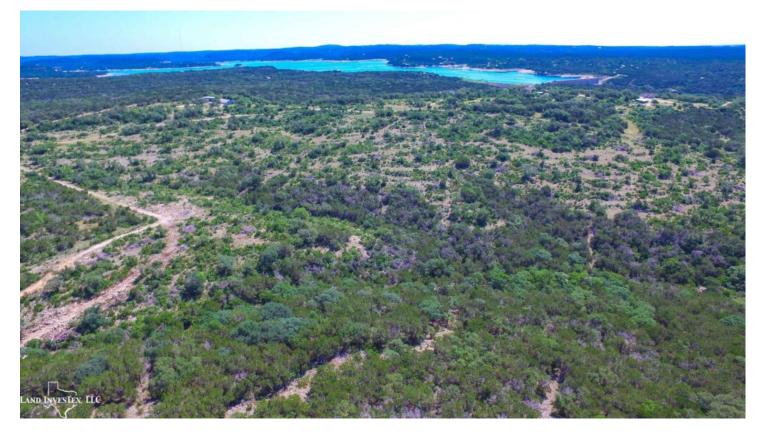

## **Property Description**

This beautiful property tucked into the rolling terrain of the Texas Hill Country overlooking Medina Lake has the potential to be a unique family hideaway, and private hunting preserve, or development property. Features include a nice 10 year old home that county records show has 2552 SF of living space. A 70 ft x 50 ft high roof barn with 5 large doors with space for a large motor home, boat(s), ATV(s), or most anything you need. Property is high fenced and has exotic game and cattle that add to the special uniqueness of the property. Access to the ranch is from paved county road 264 by way of either one of the two seller owner lanes that lead to remote controlled entry gates. The area around the home and barn is high fenced off from the rest of the high fenced property to keep deer from damaging the apple and pear trees. Roads on the property allow access to all parts of the ranch. Location, great building sites, great views, near San Antonio and Castroville, and very private. Call to get details and schedule a time to come have a look for yourself.