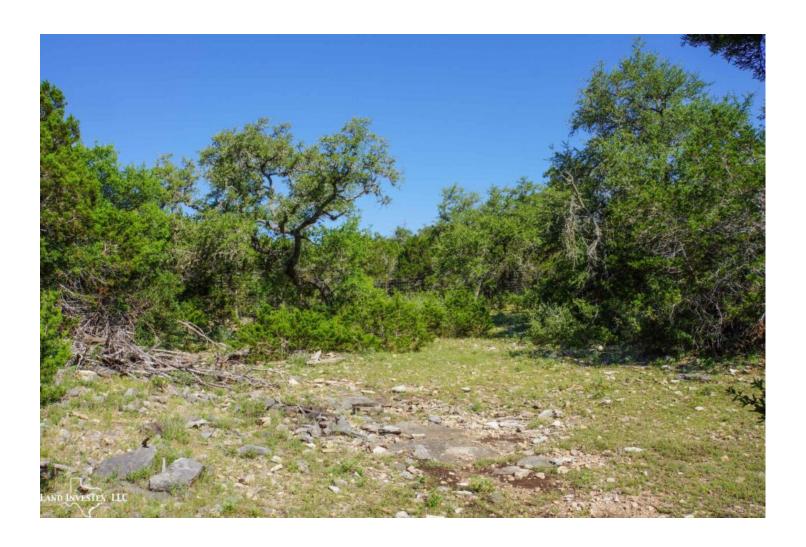

## **Property Description**

This beautiful property tucked into the rolling terrain of the Texas Hill Country overlooking Medina Lake has the potential to be a unique family hideaway, and private hunting preserve, or development property. Features include a nice 10 year old home that county records show has 2552 SF of living space. A 70 ft x 50 ft high roof barn with 5 large doors with space for a large motor home, boat(s), ATV(s), or most anything you need. Property is high fenced and has exotic game and cattle that add to the special uniqueness of the property. Access to the ranch is from paved county road 264 by way of either one of the two seller owner lanes that lead to remote controlled entry gates. The area around the home and barn is high fenced off from the rest of the high fenced property to keep deer from damaging the apple and pear trees. Roads on the property allow access to all parts of the ranch. Location, great building sites, great views, near San Antonio and Castroville, and very private. Call to get details and schedule a time to come have a look for yourself.