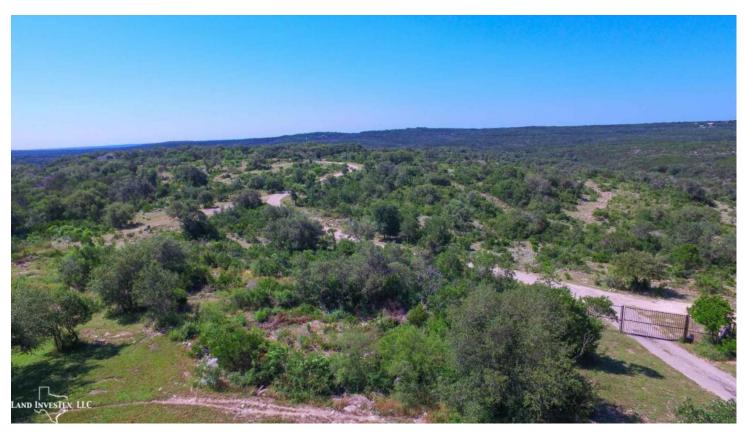

## **Property Description**

This beautiful property tucked into the rolling terrain of the Texas Hill Country overlooking Medina Lake has the potential to be a unique family hideaway, and private hunting preserve, or development property. Features include a nice 10 year old home that county records show has 2552 SF of living space. A 70 ft x 50 ft high roof barn with 5 large doors with space for a large motor home, boat(s), ATV(s), or most anything you need. Property is high fenced and has exotic game and cattle that add to the special uniqueness of the property. Access to the ranch is from paved county road 264 by way of either one of the two seller owner lanes that lead to remote controlled entry gates. The area around the home and barn is high fenced off from the rest of the high fenced property to keep deer from damaging the apple and pear trees. Roads on the property allow access to all parts of the ranch. Location, great building sites, great views, near San Antonio and Castroville, and very private. Call to get details and schedule a time to come have a look for yourself.