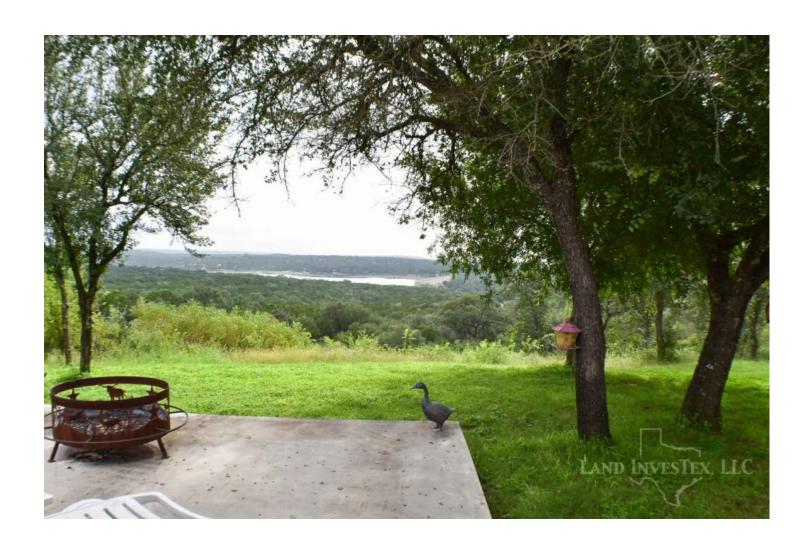

## **Property Description**

This beautiful property tucked into the rolling terrain of the Texas Hill Country overlooking Medina Lake has the potential to be a unique family hideaway, and private hunting preserve, or development property. Features include a nice 10 year old home that county records show has 2552 SF of living space. A 70 ft x 50 ft high roof barn with 5 large doors with space for a large motor home, boat(s), ATV(s), or most anything you need. Property is high fenced and has exotic game and cattle that add to the special uniqueness of the property. Access to the ranch is from paved county road 264 by way of either one of the two seller owner lanes that lead to remote controlled entry gates. The area around the home and barn is high fenced off from the rest of the high fenced property to keep deer from damaging the apple and pear trees. Roads on the property allow access to all parts of the ranch. Location, great building sites, great views, near San Antonio and Castroville, and very private. Call to get details and schedule a time to come have a look for yourself.