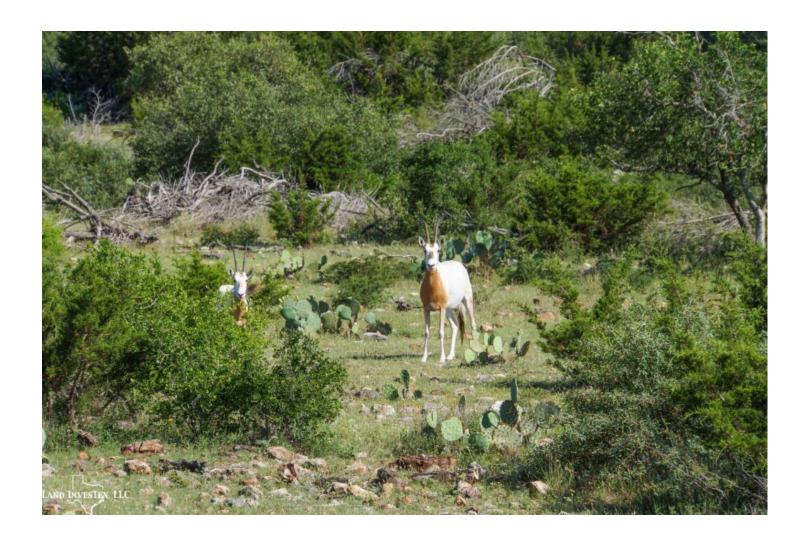

## **Property Description**

This beautiful property tucked into the rolling terrain of the Texas Hill Country overlooking Medina Lake has the potential to be a unique family hideaway, and private hunting preserve, or development property. Features include a nice 10 year old home that county records show has 2552 SF of living space. A 70 ft x 50 ft high roof barn with 5 large doors with space for a large motor home, boat(s), ATV(s), or most anything you need. Property is high fenced and has exotic game and cattle that add to the special uniqueness of the property. Access to the ranch is from paved county road 264 by way of either one of the two seller owner lanes that lead to remote controlled entry gates. The area around the home and barn is high fenced off from the rest of the high fenced property to keep deer from damaging the apple and pear trees. Roads on the property allow access to all parts of the ranch. Location, great building sites, great views, near San Antonio and Castroville, and very private. Call to get details and schedule a time to come have a look for yourself.