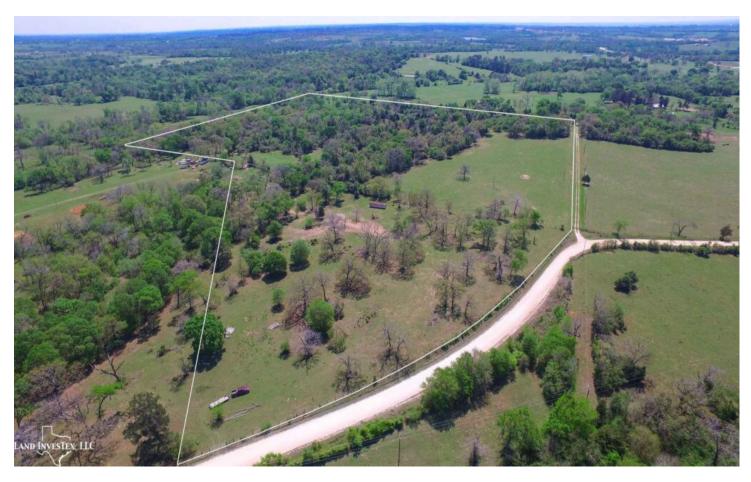

## **Property Description**

49.48 acres of beautiful, rolling land features just 8 miles East of Navasota and a couple miles North of where the Aggie Expressway will meet HWY 105. A short 20 minutes to College Station and less than an hour from Houston. Great 50/50 mix of open pasture and tree coverage, and a wet weather creek meanders through the middle of the property. Multiple ideal homesites among the Live Oaks, Post Oaks, Red Oaks, Elms, and Mesquite trees. Electricity and water well on site. Come see the potential this property has to offer!