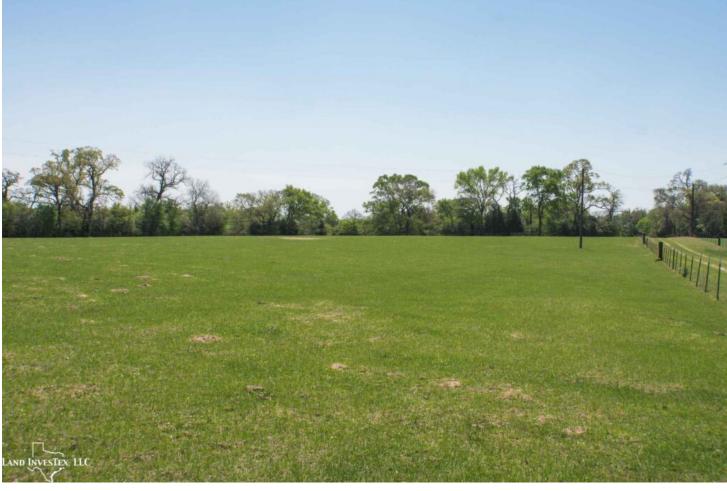

## **Property Description**

49.48 acres of beautiful, rolling land features just 8 miles East of Navasota and a couple miles North of where the Aggie Expressway will meet HWY 105. A short 20 minutes to College Station and less than an hour from Houston. Great 50/50 mix of open pasture and tree coverage, and a wet weather creek meanders through the middle of the property. Multiple ideal homesites among the Live Oaks, Post Oaks, Red Oaks, Elms, and Mesquite trees. Electricity and water well on site. Come see the potential this property has to offer!