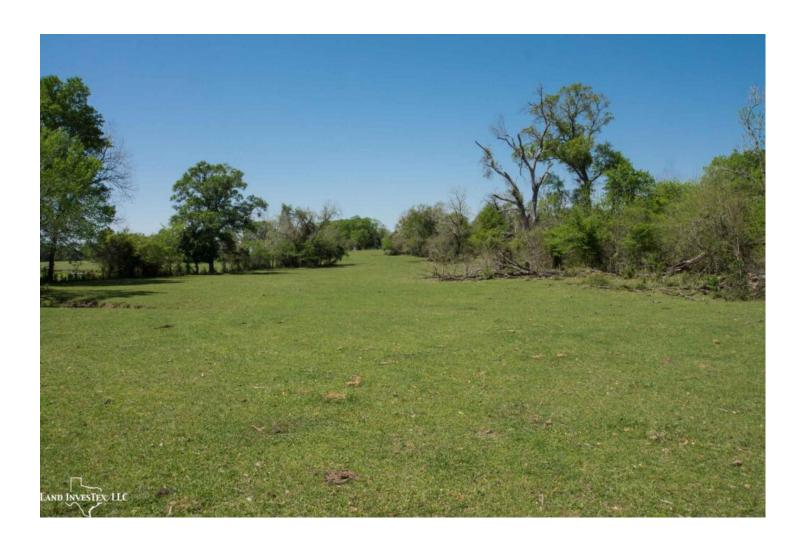

## **Property Description**

49.48 acres of beautiful, rolling land features just 8 miles East of Navasota and a couple miles North of where the Aggie Expressway will meet HWY 105. A short 20 minutes to College Station and less than an hour from Houston. Great 50/50 mix of open pasture and tree coverage, and a wet weather creek meanders through the middle of the property. Multiple ideal homesites among the Live Oaks, Post Oaks, Red Oaks, Elms, and Mesquite trees. Electricity and water well on site. Come see the potential this property has to offer!