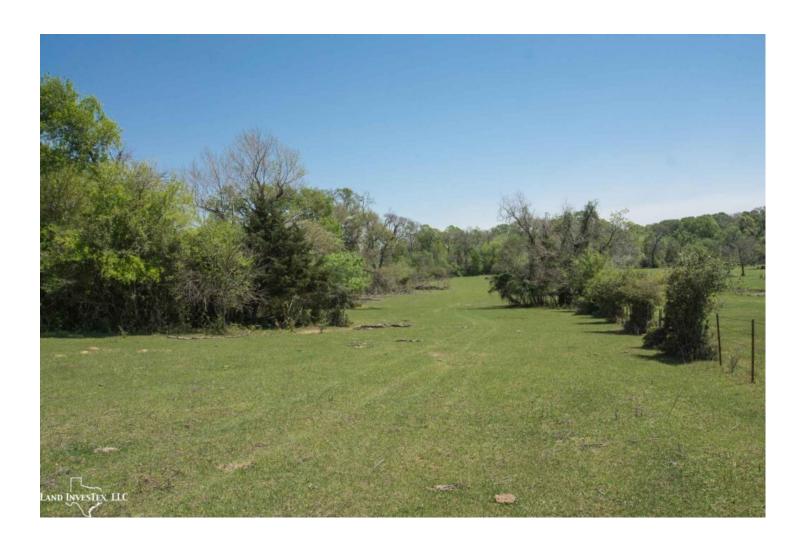

## **Property Description**

49.48 acres of beautiful, rolling land features just 8 miles East of Navasota and a couple miles North of where the Aggie Expressway will meet HWY 105. A short 20 minutes to College Station and less than an hour from Houston. Great 50/50 mix of open pasture and tree coverage, and a wet weather creek meanders through the middle of the property. Multiple ideal homesites among the Live Oaks, Post Oaks, Red Oaks, Elms, and Mesquite trees. Electricity and water well on site. Come see the potential this property has to offer!