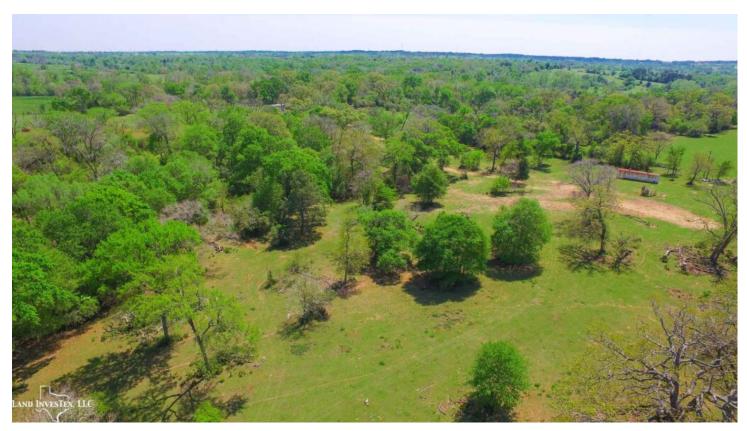

## **Property Description**

49.48 acres of beautiful, rolling land features just 8 miles East of Navasota and a couple miles North of where the Aggie Expressway will meet HWY 105. A short 20 minutes to College Station and less than an hour from Houston. Great 50/50 mix of open pasture and tree coverage, and a wet weather creek meanders through the middle of the property. Multiple ideal homesites among the Live Oaks, Post Oaks, Red Oaks, Elms, and Mesquite trees. Electricity and water well on site. Come see the potential this property has to offer!