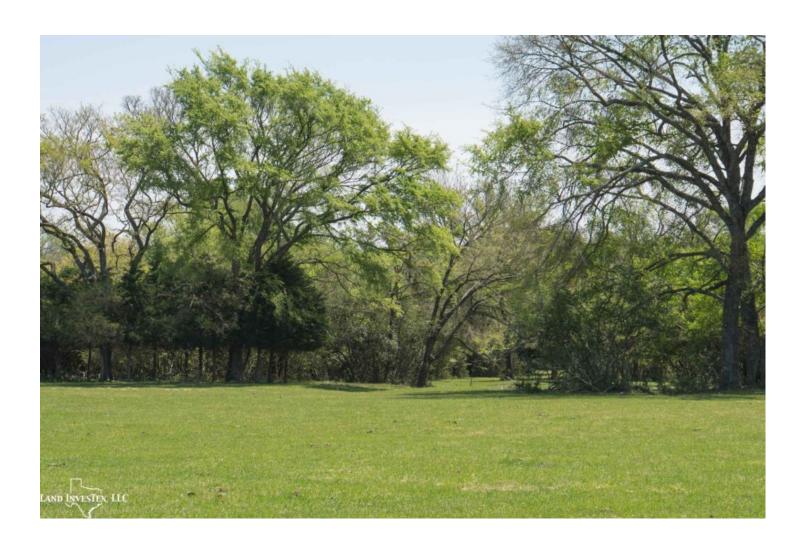

## **Property Description**

49.48 acres of beautiful, rolling land features just 8 miles East of Navasota and a couple miles North of where the Aggie Expressway will meet HWY 105. A short 20 minutes to College Station and less than an hour from Houston. Great 50/50 mix of open pasture and tree coverage, and a wet weather creek meanders through the middle of the property. Multiple ideal homesites among the Live Oaks, Post Oaks, Red Oaks, Elms, and Mesquite trees. Electricity and water well on site. Come see the potential this property has to offer!