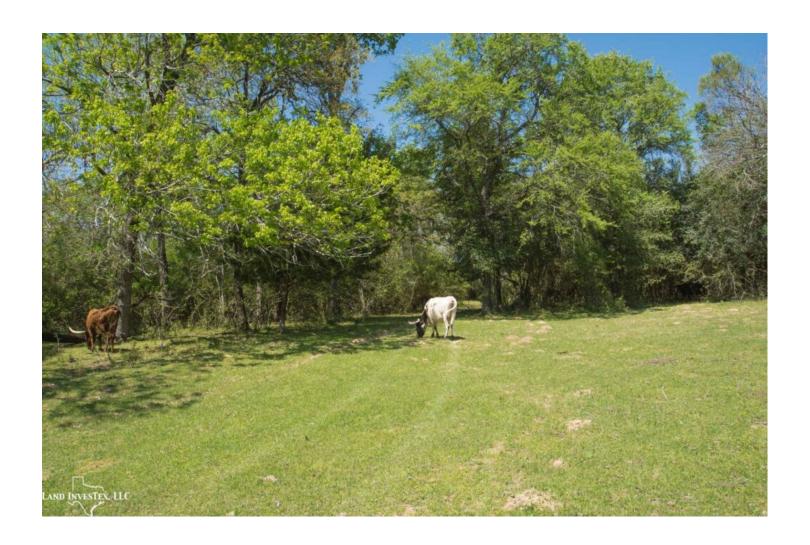

## **Property Description**

49.48 acres of beautiful, rolling land features just 8 miles East of Navasota and a couple miles North of where the Aggie Expressway will meet HWY 105. A short 20 minutes to College Station and less than an hour from Houston. Great 50/50 mix of open pasture and tree coverage, and a wet weather creek meanders through the middle of the property. Multiple ideal homesites among the Live Oaks, Post Oaks, Red Oaks, Elms, and Mesquite trees. Electricity and water well on site. Come see the potential this property has to offer!