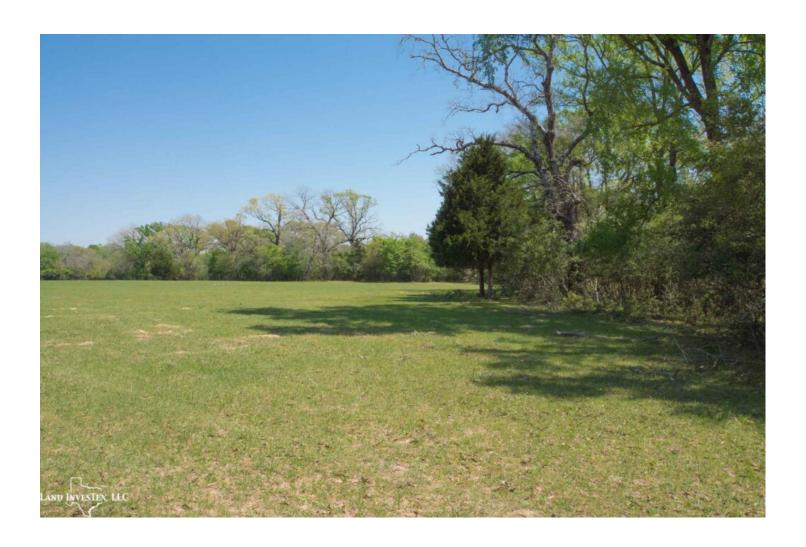

## **Property Description**

49.48 acres of beautiful, rolling land features just 8 miles East of Navasota and a couple miles North of where the Aggie Expressway will meet HWY 105. A short 20 minutes to College Station and less than an hour from Houston. Great 50/50 mix of open pasture and tree coverage, and a wet weather creek meanders through the middle of the property. Multiple ideal homesites among the Live Oaks, Post Oaks, Red Oaks, Elms, and Mesquite trees. Electricity and water well on site. Come see the potential this property has to offer!