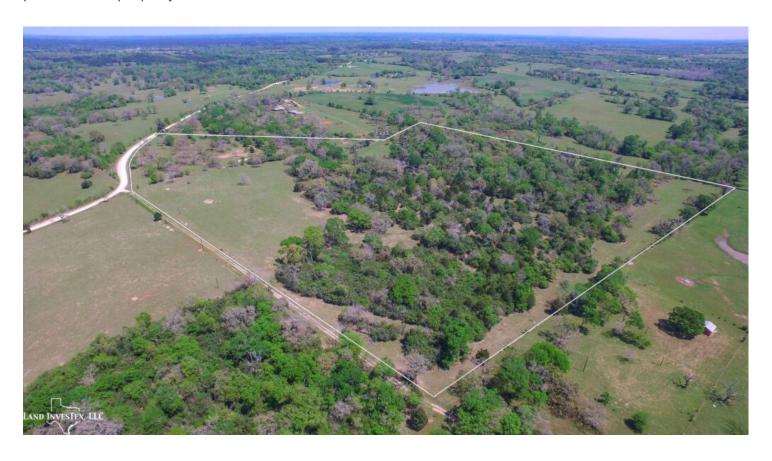

## **Property Description**

49.48 acres of beautiful, rolling land features just 8 miles East of Navasota and a couple miles North of where the Aggie Expressway will meet HWY 105. A short 20 minutes to College Station and less than an hour from Houston. Great 50/50 mix of open pasture and tree coverage, and a wet weather creek meanders through the middle of the property. Multiple ideal homesites among the Live Oaks, Post Oaks, Red Oaks, Elms, and Mesquite trees. Electricity and water well on site. Come see the potential this property has to offer!