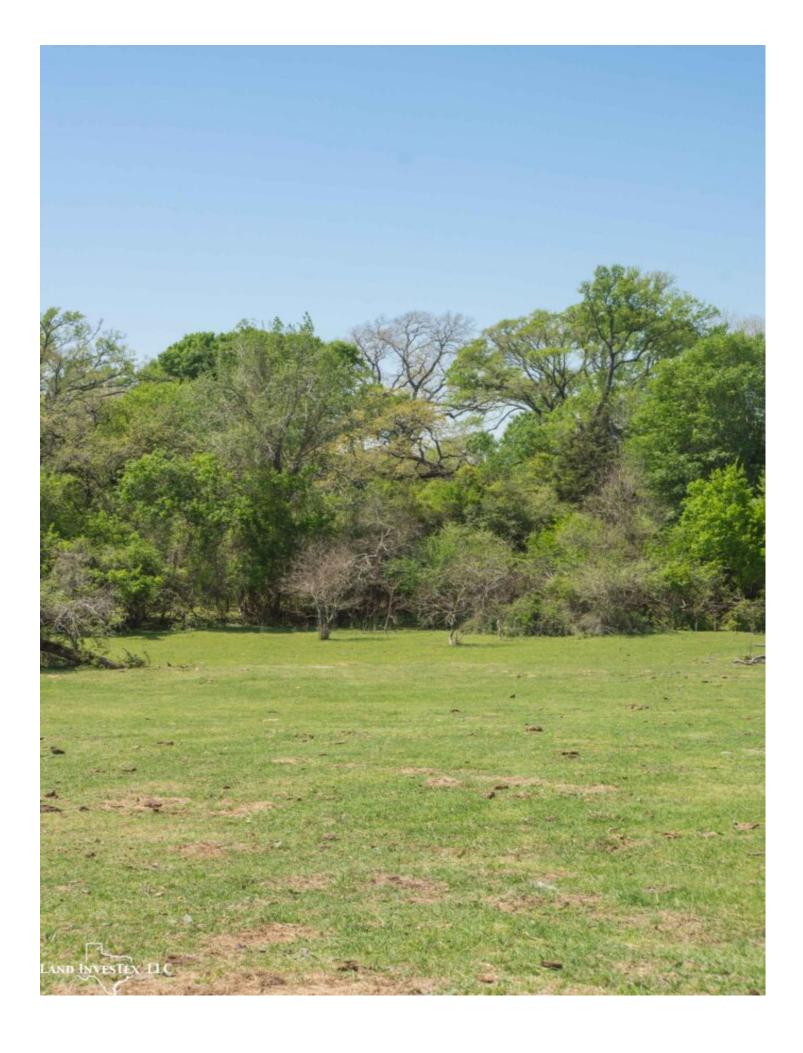

## **Property Description**

49.48 acres of beautiful, rolling land features just 8 miles East of Navasota and a couple miles North of where the Aggie Expressway will meet HWY 105. A short 20 minutes to College Station and less than an hour from Houston. Great 50/50 mix of open pasture and tree coverage, and a wet weather creek meanders through the middle of the property. Multiple ideal homesites among the Live Oaks, Post Oaks, Red Oaks, Elms, and Mesquite trees. Electricity and water well on site. Come see the potential this property has to offer!