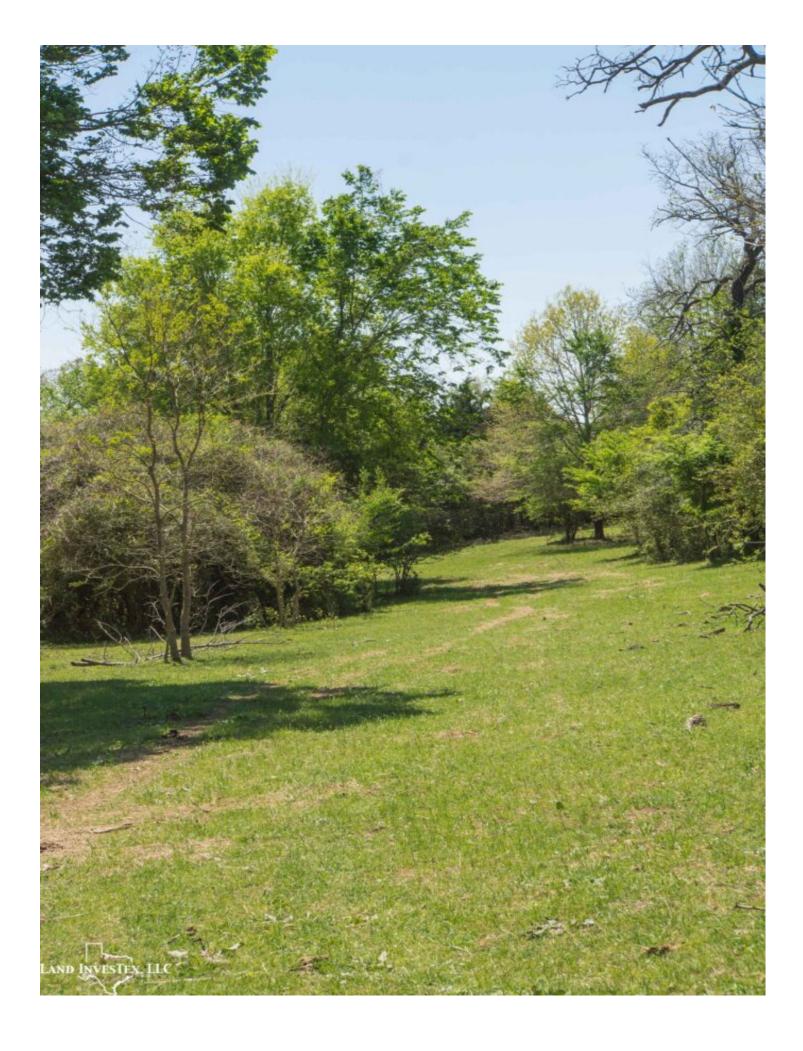

## **Property Description**

49.48 acres of beautiful, rolling land features just 8 miles East of Navasota and a couple miles North of where the Aggie Expressway will meet HWY 105. A short 20 minutes to College Station and less than an hour from Houston. Great 50/50 mix of open pasture and tree coverage, and a wet weather creek meanders through the middle of the property. Multiple ideal homesites among the Live Oaks, Post Oaks, Red Oaks, Elms, and Mesquite trees. Electricity and water well on site. Come see the potential this property has to offer!