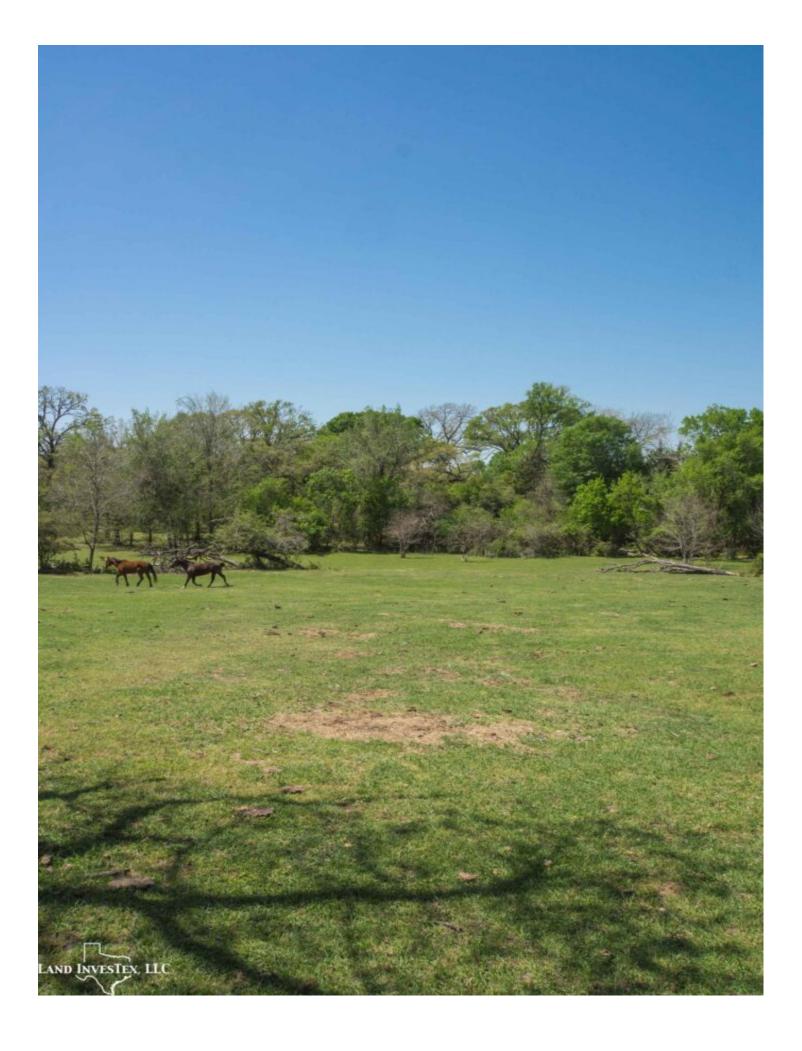

## **Property Description**

49.48 acres of beautiful, rolling land features just 8 miles East of Navasota and a couple miles North of where the Aggie Expressway will meet HWY 105. A short 20 minutes to College Station and less than an hour from Houston. Great 50/50 mix of open pasture and tree coverage, and a wet weather creek meanders through the middle of the property. Multiple ideal homesites among the Live Oaks, Post Oaks, Red Oaks, Elms, and Mesquite trees. Electricity and water well on site. Come see the potential this property has to offer!