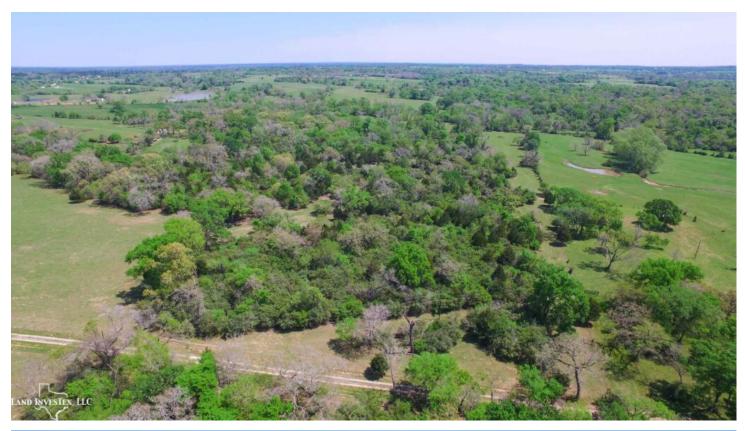

## **Property Description**

49.48 acres of beautiful, rolling land features just 8 miles East of Navasota and a couple miles North of where the Aggie Expressway will meet HWY 105. A short 20 minutes to College Station and less than an hour from Houston. Great 50/50 mix of open pasture and tree coverage, and a wet weather creek meanders through the middle of the property. Multiple ideal homesites among the Live Oaks, Post Oaks, Red Oaks, Elms, and Mesquite trees. Electricity and water well on site. Come see the potential this property has to offer!