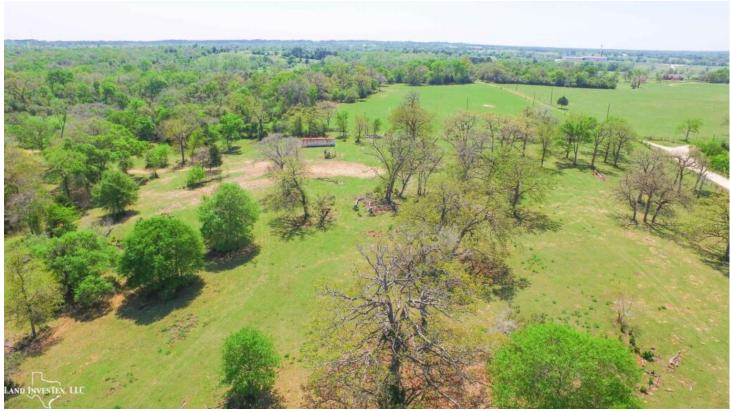

## **Property Description**

49.48 acres of beautiful, rolling land features just 8 miles East of Navasota and a couple miles North of where the Aggie Expressway will meet HWY 105. A short 20 minutes to College Station and less than an hour from Houston. Great 50/50 mix of open pasture and tree coverage, and a wet weather creek meanders through the middle of the property. Multiple ideal homesites among the Live Oaks, Post Oaks, Red Oaks, Elms, and Mesquite trees. Electricity and water well on site. Come see the potential this property has to offer!