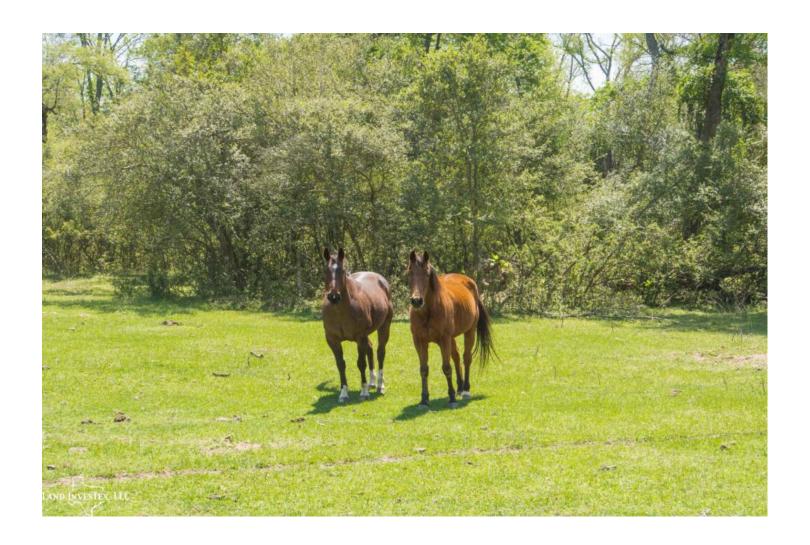

## **Property Description**

49.48 acres of beautiful, rolling land features just 8 miles East of Navasota and a couple miles North of where the Aggie Expressway will meet HWY 105. A short 20 minutes to College Station and less than an hour from Houston. Great 50/50 mix of open pasture and tree coverage, and a wet weather creek meanders through the middle of the property. Multiple ideal homesites among the Live Oaks, Post Oaks, Red Oaks, Elms, and Mesquite trees. Electricity and water well on site. Come see the potential this property has to offer!