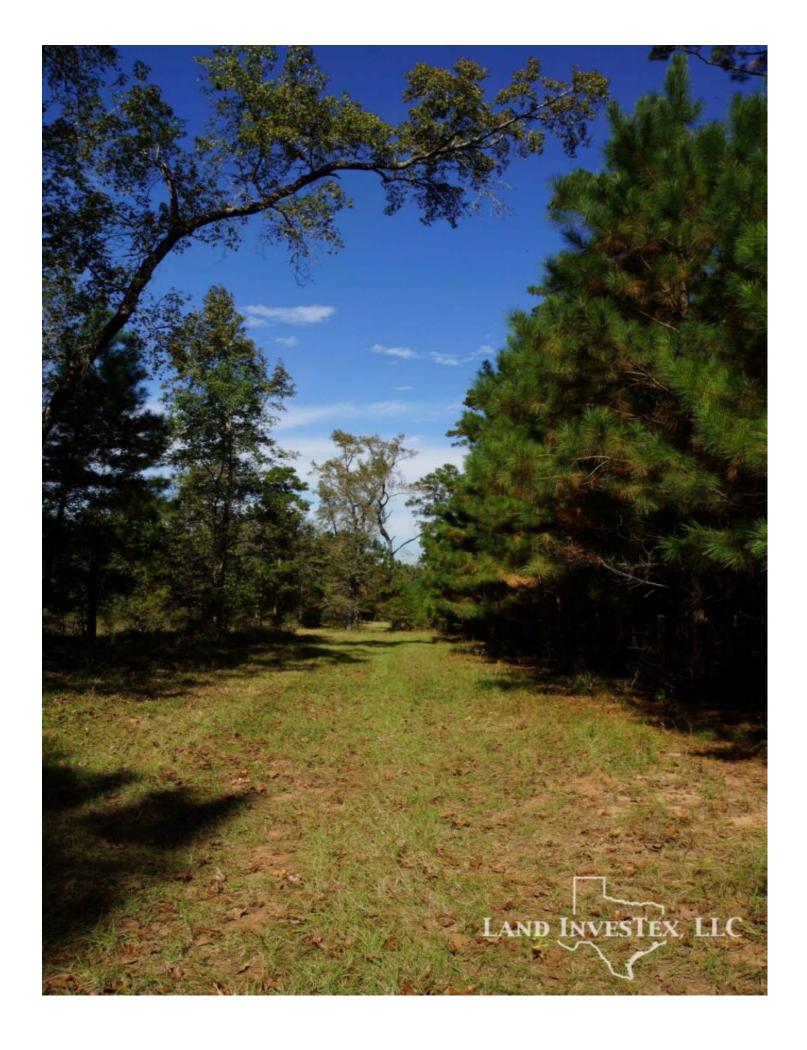

## **Property Description**

147 beautiful acres off 2854. A perfect combination of thick piney woods and open pasture. The soft rolling hills throughout the property will make a spacious dream home location or an excellent development site, ideal location for all of the growth taking place in the area. Water well, utilities on site, stock pond with pier, and cross fencing. 1.5 miles to a new Kroger on the corner of 2854 and 105 and just a few miles South of the new Lake Creek High School on 2854. A must see, special property.