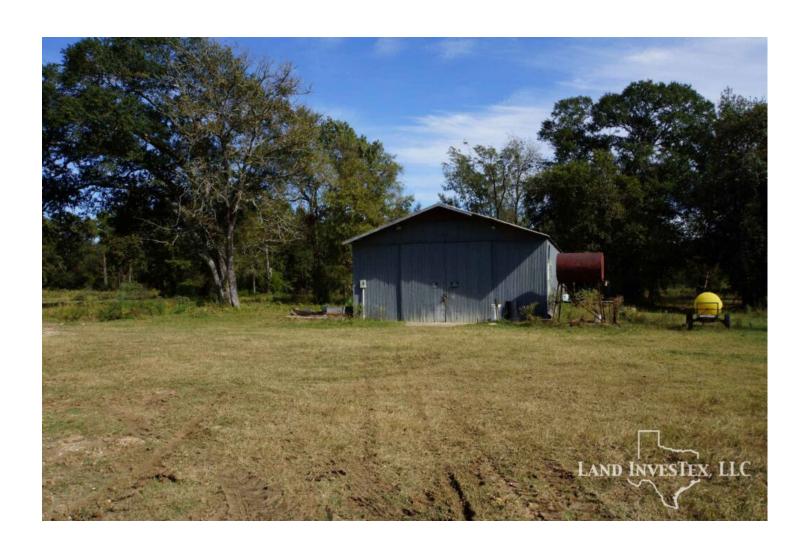

## **Property Description**

147 beautiful acres off 2854. A perfect combination of thick piney woods and open pasture. The soft rolling hills throughout the property will make a spacious dream home location or an excellent development site, ideal location for all of the growth taking place in the area. Water well, utilities on site, stock pond with pier, and cross fencing. 1.5 miles to a new Kroger on the corner of 2854 and 105 and just a few miles South of the new Lake Creek High School on 2854. A must see, special property.