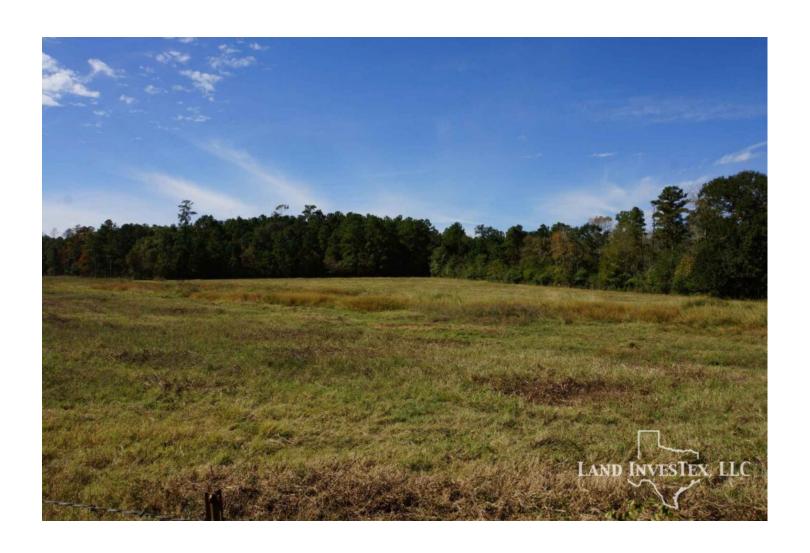

## **Property Description**

147 beautiful acres off 2854. A perfect combination of thick piney woods and open pasture. The soft rolling hills throughout the property will make a spacious dream home location or an excellent development site, ideal location for all of the growth taking place in the area. Water well, utilities on site, stock pond with pier, and cross fencing. 1.5 miles to a new Kroger on the corner of 2854 and 105 and just a few miles South of the new Lake Creek High School on 2854. A must see, special property.