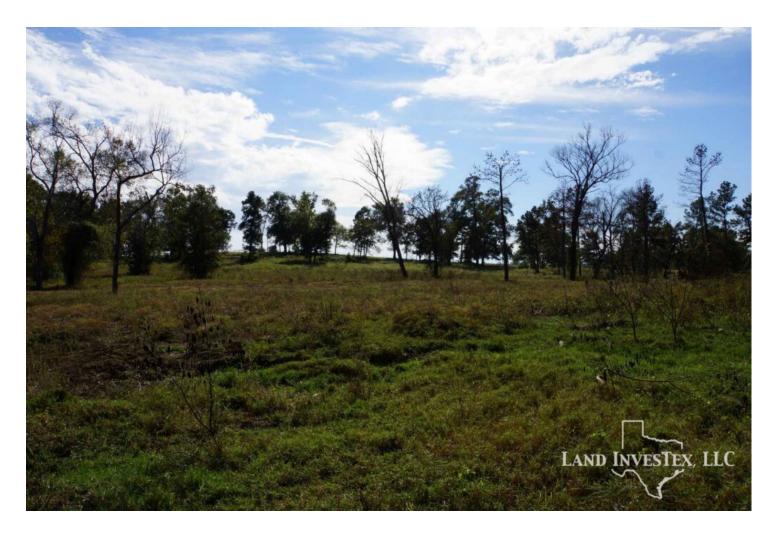

## **Property Description**

147 beautiful acres off 2854. A perfect combination of thick piney woods and open pasture. The soft rolling hills throughout the property will make a spacious dream home location or an excellent development site, ideal location for all of the growth taking place in the area. Water well, utilities on site, stock pond with pier, and cross fencing. 1.5 miles to a new Kroger on the corner of 2854 and 105 and just a few miles South of the new Lake Creek High School on 2854. A must see, special property.