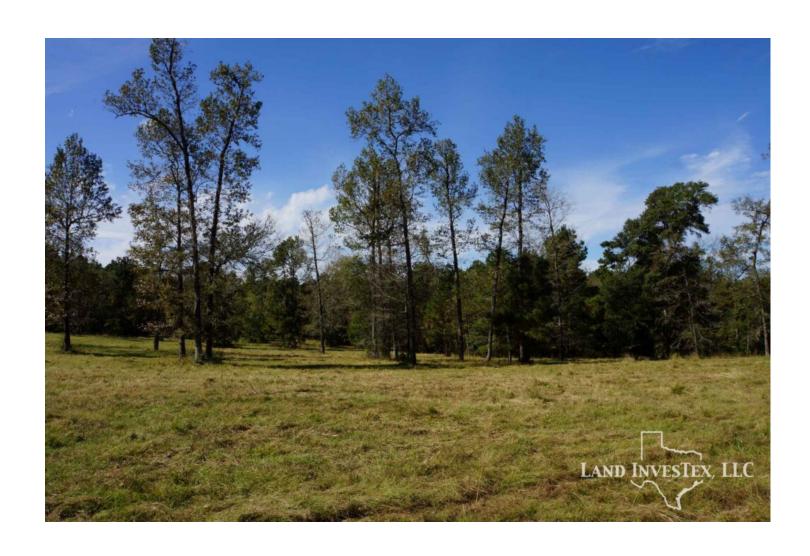

## **Property Description**

147 beautiful acres off 2854. A perfect combination of thick piney woods and open pasture. The soft rolling hills throughout the property will make a spacious dream home location or an excellent development site, ideal location for all of the growth taking place in the area. Water well, utilities on site, stock pond with pier, and cross fencing. 1.5 miles to a new Kroger on the corner of 2854 and 105 and just a few miles South of the new Lake Creek High School on 2854. A must see, special property.