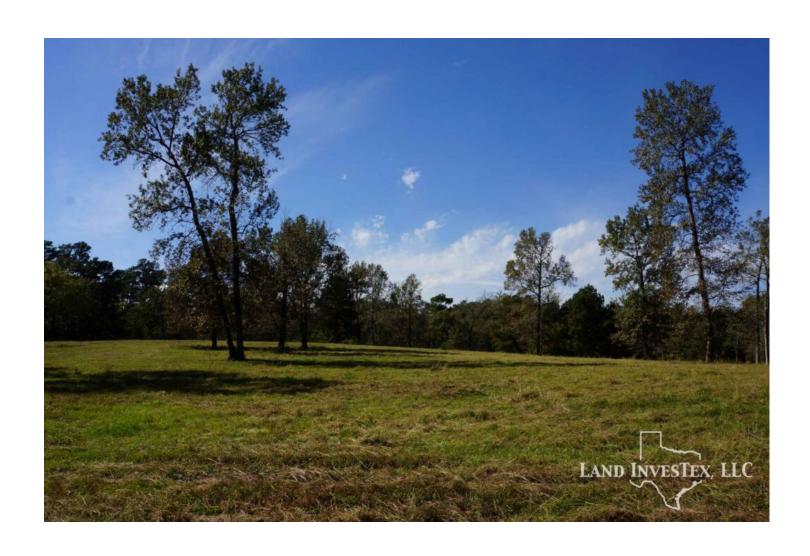

## **Property Description**

147 beautiful acres off 2854. A perfect combination of thick piney woods and open pasture. The soft rolling hills throughout the property will make a spacious dream home location or an excellent development site, ideal location for all of the growth taking place in the area. Water well, utilities on site, stock pond with pier, and cross fencing. 1.5 miles to a new Kroger on the corner of 2854 and 105 and just a few miles South of the new Lake Creek High School on 2854. A must see, special property.