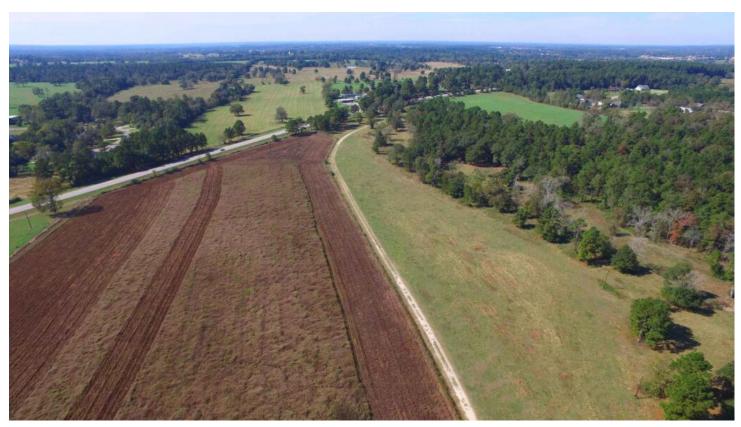

## **Property Description**

147 beautiful acres off 2854. A perfect combination of thick piney woods and open pasture. The soft rolling hills throughout the property will make a spacious dream home location or an excellent development site, ideal location for all of the growth taking place in the area. Water well, utilities on site, stock pond with pier, and cross fencing. 1.5 miles to a new Kroger on the corner of 2854 and 105 and just a few miles South of the new Lake Creek High School on 2854. A must see, special property.