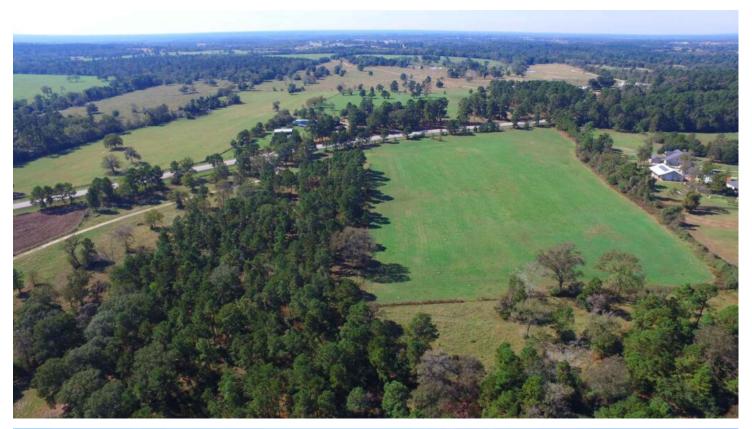

## **Property Description**

147 beautiful acres off 2854. A perfect combination of thick piney woods and open pasture. The soft rolling hills throughout the property will make a spacious dream home location or an excellent development site, ideal location for all of the growth taking place in the area. Water well, utilities on site, stock pond with pier, and cross fencing. 1.5 miles to a new Kroger on the corner of 2854 and 105 and just a few miles South of the new Lake Creek High School on 2854. A must see, special property.