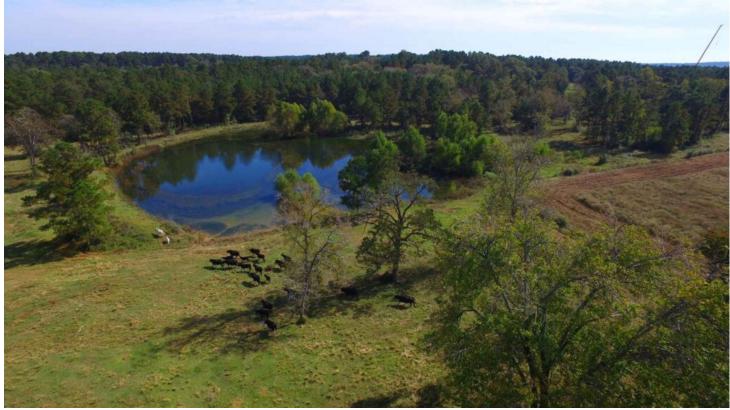

## **Property Description**

147 beautiful acres off 2854. A perfect combination of thick piney woods and open pasture. The soft rolling hills throughout the property will make a spacious dream home location or an excellent development site, ideal location for all of the growth taking place in the area. Water well, utilities on site, stock pond with pier, and cross fencing. 1.5 miles to a new Kroger on the corner of 2854 and 105 and just a few miles South of the new Lake Creek High School on 2854. A must see, special property.