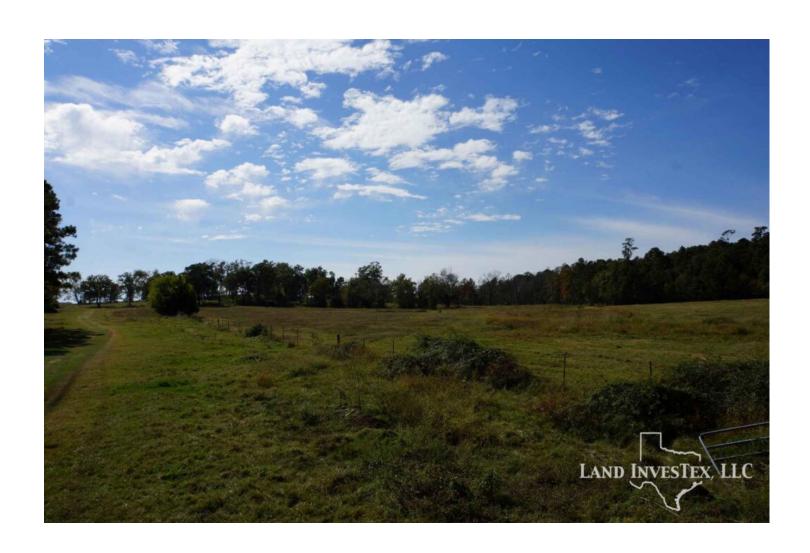

## **Property Description**

147 beautiful acres off 2854. A perfect combination of thick piney woods and open pasture. The soft rolling hills throughout the property will make a spacious dream home location or an excellent development site, ideal location for all of the growth taking place in the area. Water well, utilities on site, stock pond with pier, and cross fencing. 1.5 miles to a new Kroger on the corner of 2854 and 105 and just a few miles South of the new Lake Creek High School on 2854. A must see, special property.