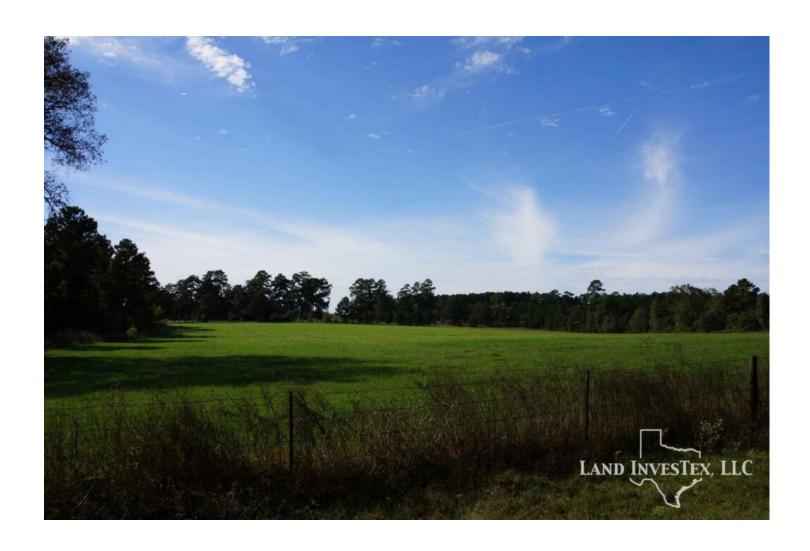

## **Property Description**

147 beautiful acres off 2854. A perfect combination of thick piney woods and open pasture. The soft rolling hills throughout the property will make a spacious dream home location or an excellent development site, ideal location for all of the growth taking place in the area. Water well, utilities on site, stock pond with pier, and cross fencing. 1.5 miles to a new Kroger on the corner of 2854 and 105 and just a few miles South of the new Lake Creek High School on 2854. A must see, special property.