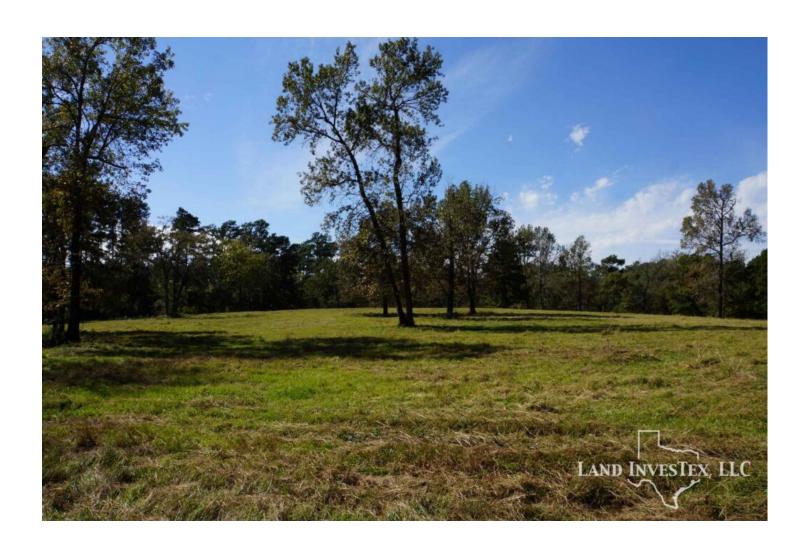

## **Property Description**

147 beautiful acres off 2854. A perfect combination of thick piney woods and open pasture. The soft rolling hills throughout the property will make a spacious dream home location or an excellent development site, ideal location for all of the growth taking place in the area. Water well, utilities on site, stock pond with pier, and cross fencing. 1.5 miles to a new Kroger on the corner of 2854 and 105 and just a few miles South of the new Lake Creek High School on 2854. A must see, special property.