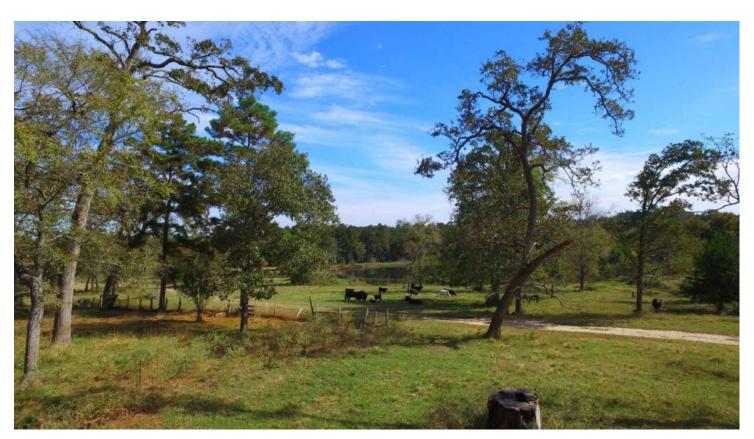

## **Property Description**

147 beautiful acres off 2854. A perfect combination of thick piney woods and open pasture. The soft rolling hills throughout the property will make a spacious dream home location or an excellent development site, ideal location for all of the growth taking place in the area. Water well, utilities on site, stock pond with pier, and cross fencing. 1.5 miles to a new Kroger on the corner of 2854 and 105 and just a few miles South of the new Lake Creek High School on 2854. A must see, special property.