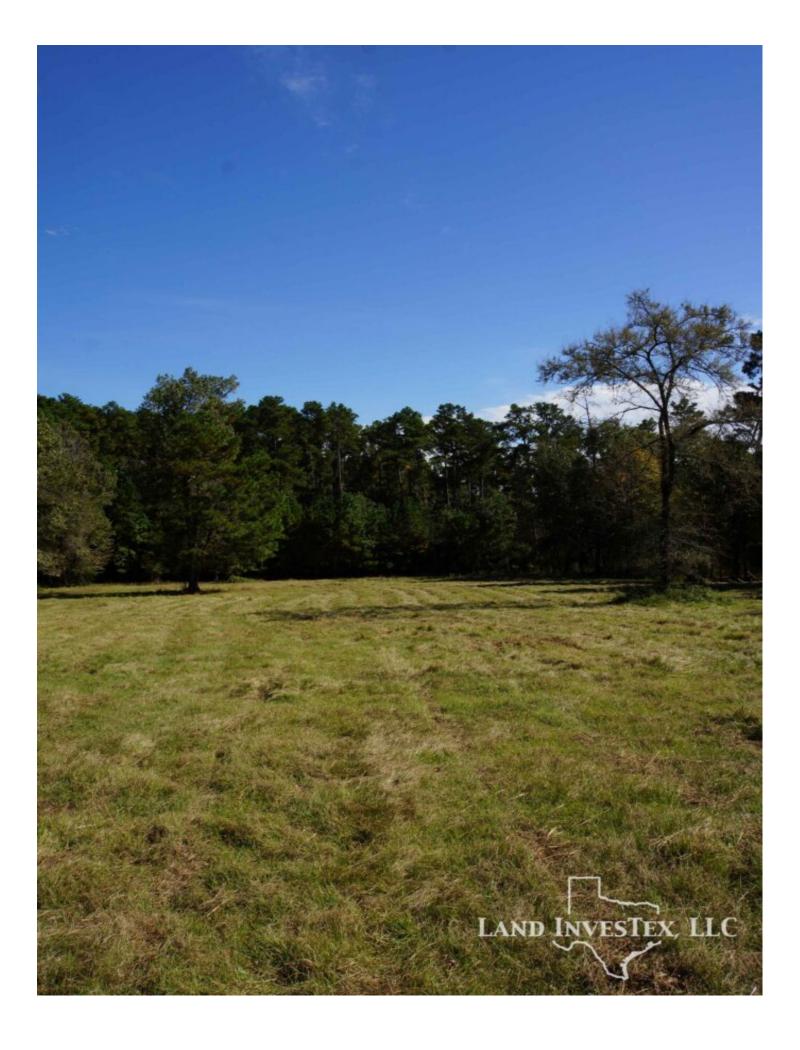

## **Property Description**

147 beautiful acres off 2854. A perfect combination of thick piney woods and open pasture. The soft rolling hills throughout the property will make a spacious dream home location or an excellent development site, ideal location for all of the growth taking place in the area. Water well, utilities on site, stock pond with pier, and cross fencing. 1.5 miles to a new Kroger on the corner of 2854 and 105 and just a few miles South of the new Lake Creek High School on 2854. A must see, special property.