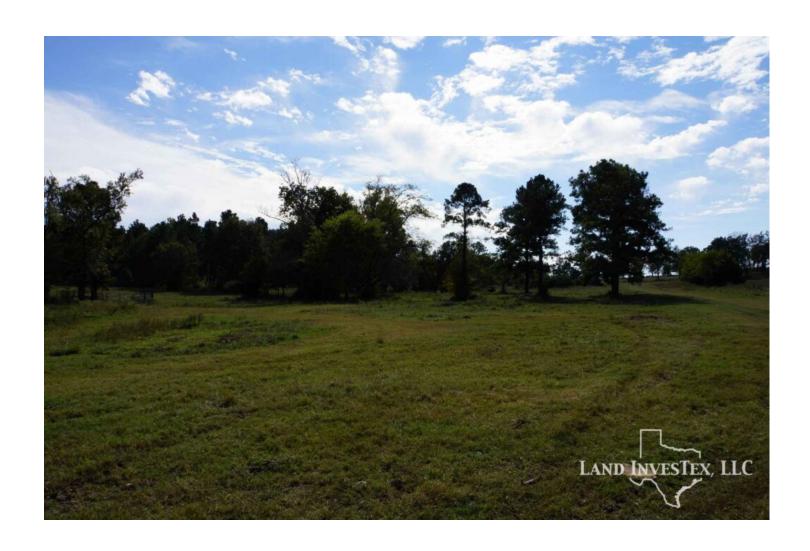

## **Property Description**

147 beautiful acres off 2854. A perfect combination of thick piney woods and open pasture. The soft rolling hills throughout the property will make a spacious dream home location or an excellent development site, ideal location for all of the growth taking place in the area. Water well, utilities on site, stock pond with pier, and cross fencing. 1.5 miles to a new Kroger on the corner of 2854 and 105 and just a few miles South of the new Lake Creek High School on 2854. A must see, special property.