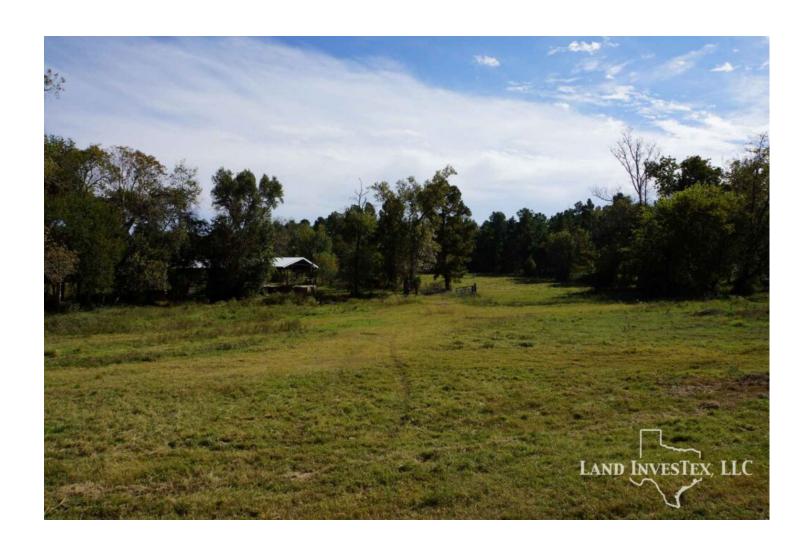

## **Property Description**

147 beautiful acres off 2854. A perfect combination of thick piney woods and open pasture. The soft rolling hills throughout the property will make a spacious dream home location or an excellent development site, ideal location for all of the growth taking place in the area. Water well, utilities on site, stock pond with pier, and cross fencing. 1.5 miles to a new Kroger on the corner of 2854 and 105 and just a few miles South of the new Lake Creek High School on 2854. A must see, special property.