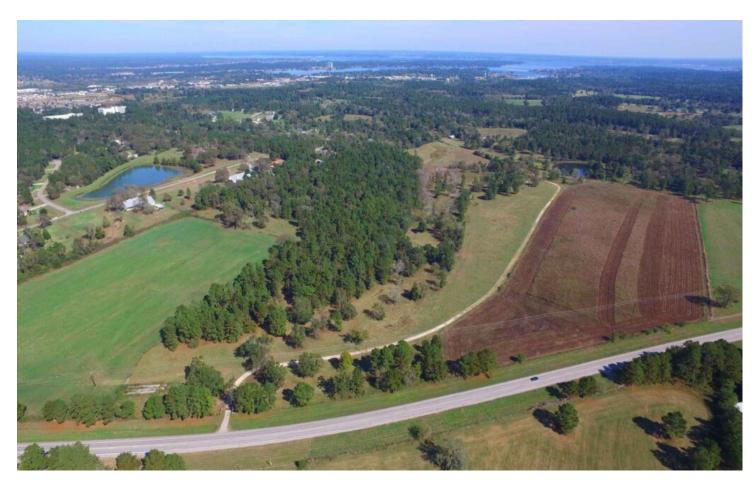

## **Property Description**

147 beautiful acres off 2854. A perfect combination of thick piney woods and open pasture. The soft rolling hills throughout the property will make a spacious dream home location or an excellent development site, ideal location for all of the growth taking place in the area. Water well, utilities on site, stock pond with pier, and cross fencing. 1.5 miles to a new Kroger on the corner of 2854 and 105 and just a few miles South of the new Lake Creek High School on 2854. A must see, special property.