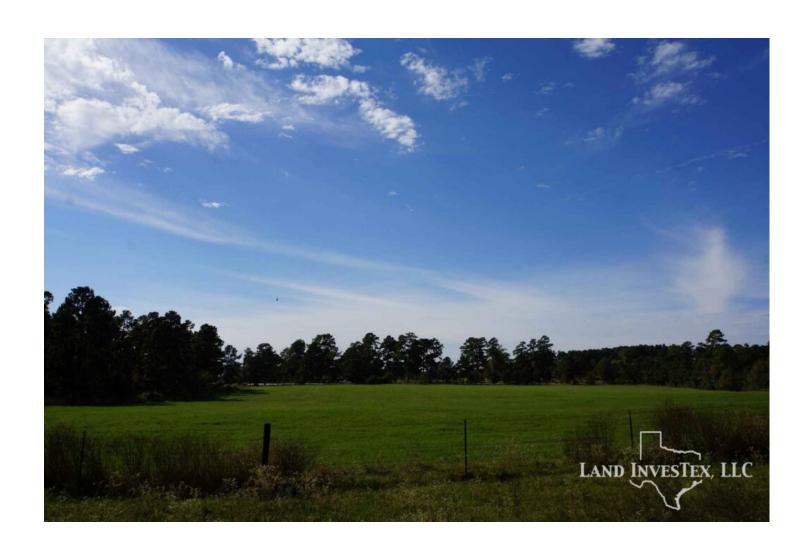

## **Property Description**

147 beautiful acres off 2854. A perfect combination of thick piney woods and open pasture. The soft rolling hills throughout the property will make a spacious dream home location or an excellent development site, ideal location for all of the growth taking place in the area. Water well, utilities on site, stock pond with pier, and cross fencing. 1.5 miles to a new Kroger on the corner of 2854 and 105 and just a few miles South of the new Lake Creek High School on 2854. A must see, special property.