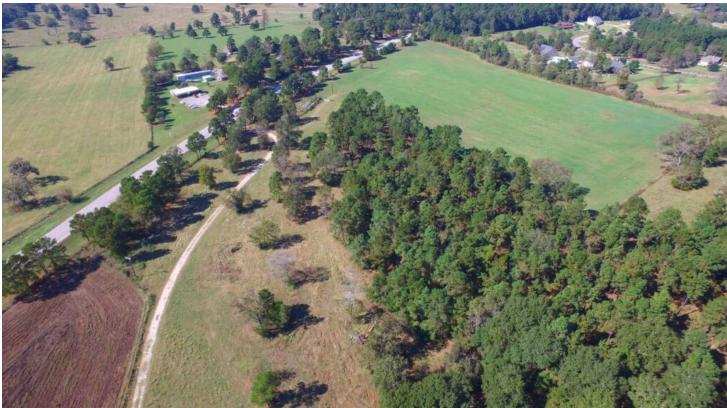

## **Property Description**

147 beautiful acres off 2854. A perfect combination of thick piney woods and open pasture. The soft rolling hills throughout the property will make a spacious dream home location or an excellent development site, ideal location for all of the growth taking place in the area. Water well, utilities on site, stock pond with pier, and cross fencing. 1.5 miles to a new Kroger on the corner of 2854 and 105 and just a few miles South of the new Lake Creek High School on 2854. A must see, special property.