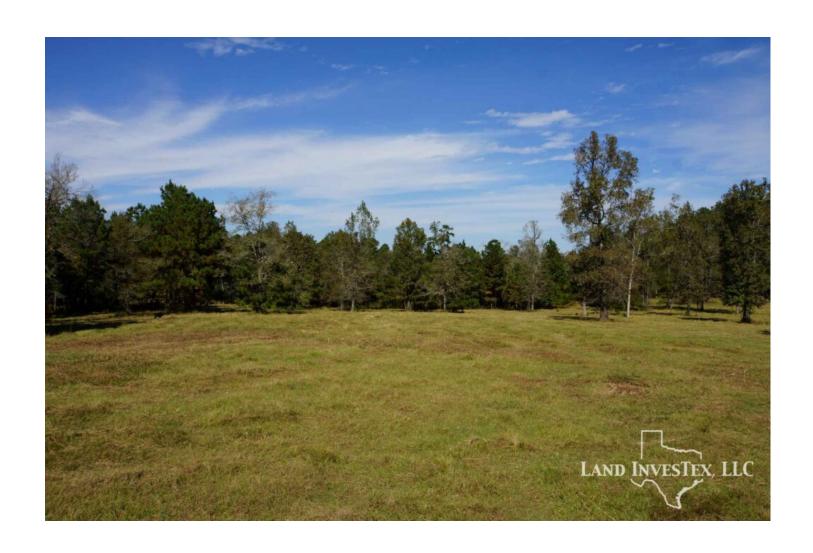

## **Property Description**

147 beautiful acres off 2854. A perfect combination of thick piney woods and open pasture. The soft rolling hills throughout the property will make a spacious dream home location or an excellent development site, ideal location for all of the growth taking place in the area. Water well, utilities on site, stock pond with pier, and cross fencing. 1.5 miles to a new Kroger on the corner of 2854 and 105 and just a few miles South of the new Lake Creek High School on 2854. A must see, special property.