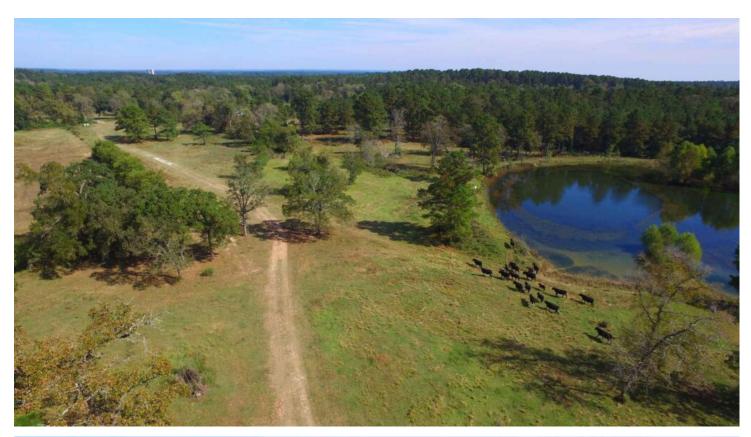

## **Property Description**

147 beautiful acres off 2854. A perfect combination of thick piney woods and open pasture. The soft rolling hills throughout the property will make a spacious dream home location or an excellent development site, ideal location for all of the growth taking place in the area. Water well, utilities on site, stock pond with pier, and cross fencing. 1.5 miles to a new Kroger on the corner of 2854 and 105 and just a few miles South of the new Lake Creek High School on 2854. A must see, special property.