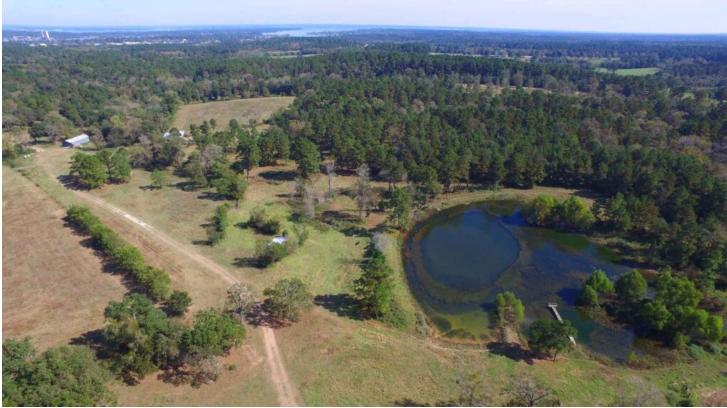

## **Property Description**

147 beautiful acres off 2854. A perfect combination of thick piney woods and open pasture. The soft rolling hills throughout the property will make a spacious dream home location or an excellent development site, ideal location for all of the growth taking place in the area. Water well, utilities on site, stock pond with pier, and cross fencing. 1.5 miles to a new Kroger on the corner of 2854 and 105 and just a few miles South of the new Lake Creek High School on 2854. A must see, special property.