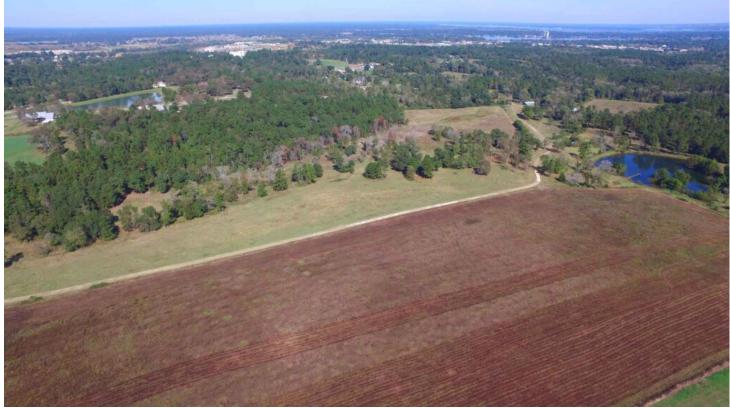

## **Property Description**

147 beautiful acres off 2854. A perfect combination of thick piney woods and open pasture. The soft rolling hills throughout the property will make a spacious dream home location or an excellent development site, ideal location for all of the growth taking place in the area. Water well, utilities on site, stock pond with pier, and cross fencing. 1.5 miles to a new Kroger on the corner of 2854 and 105 and just a few miles South of the new Lake Creek High School on 2854. A must see, special property.