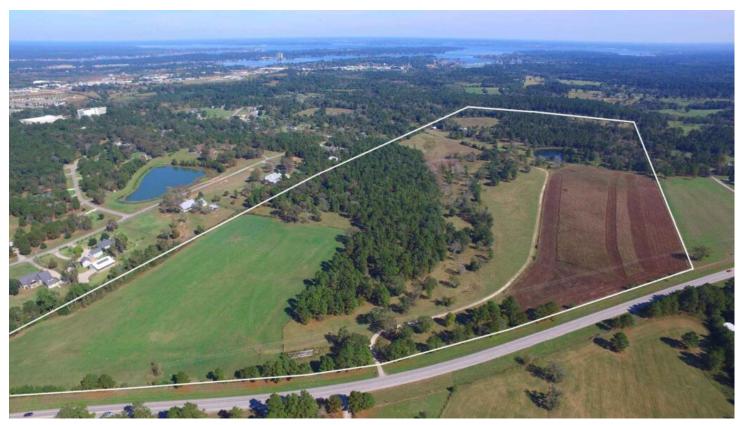

## **Property Details**

Acres: 147

Price: \$4,878,780 City: Montgomery

State: Texas Zip: 77316

County: Montgomery

To contact the agent for this property, call 210-901-

1000 or email

info@landinvestex.com.

## **Property Description**

147 beautiful acres off 2854. A perfect combination of thick piney woods and open pasture. The soft rolling hills throughout the property will make a spacious dream home location or an excellent development site, ideal location for all of the growth taking place in the area. Water well, utilities on site, stock pond with pier, and cross fencing. 1.5 miles to a new Kroger on the corner of 2854 and 105 and just a few miles South of the new Lake Creek High School on 2854. A must see, special property.