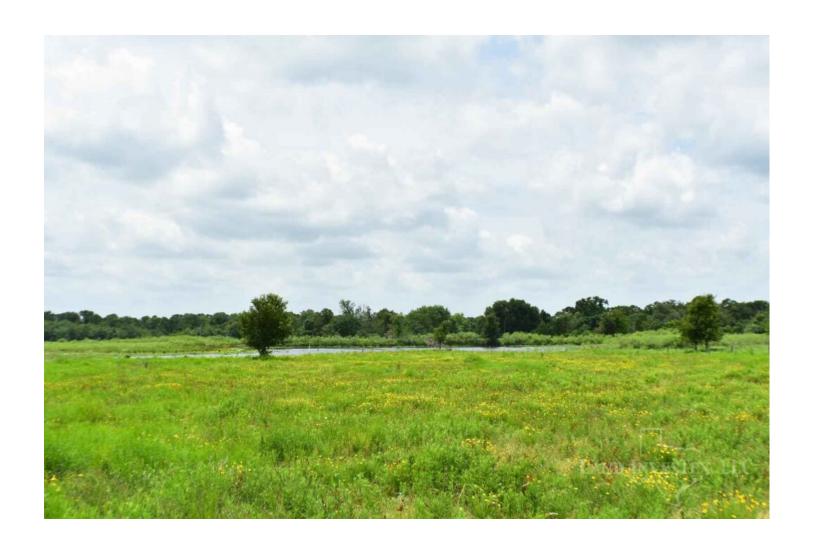

## **Property Description**

61 acres located in Northeast portion of Bastrop County has something for everyone. Conveniently located in between Austin and Houston, 7.5 miles South of highway 290 lies a truly diverse property. Two large lakes highlight the middle of the property. Stocked with bass and catfish these water features will provide the fishing enthusiast with much entertainment. The lakes lead to the back portion of the property where Grassy Creek meanders through. The creek has been left in it's native state and serves as a wildlife highway for whitetail deer, turkey, hogs, and other native species. Dreamweaver Ranch has been selectively cleared to maximize the agricultural/wildlife balance. The property has excellent perimeter and cross fencing for any type of livestock. Overlooking the large lake is a comfortable 1 bedroom 1 bathroom hunters cabin complete with Aqua Water meter, septic, and central air. Call to schedule your appointment to view this perfectly sized property.]