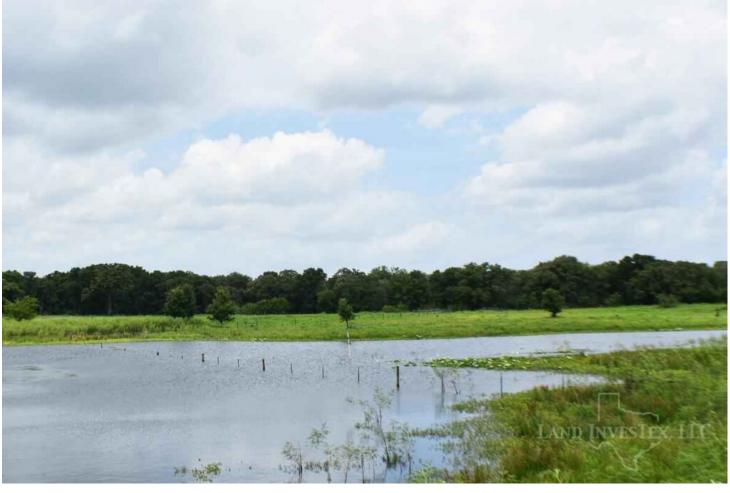

## **Property Description**

61 acres located in Northeast portion of Bastrop County has something for everyone. Conveniently located in between Austin and Houston, 7.5 miles South of highway 290 lies a truly diverse property. Two large lakes highlight the middle of the property. Stocked with bass and catfish these water features will provide the fishing enthusiast with much entertainment. The lakes lead to the back portion of the property where Grassy Creek meanders through. The creek has been left in it's native state and serves as a wildlife highway for whitetail deer, turkey, hogs, and other native species. Dreamweaver Ranch has been selectively cleared to maximize the agricultural/wildlife balance. The property has excellent perimeter and cross fencing for any type of livestock. Overlooking the large lake is a comfortable 1 bedroom 1 bathroom hunters cabin complete with Aqua Water meter, septic, and central air. Call to schedule your appointment to view this perfectly sized property.]