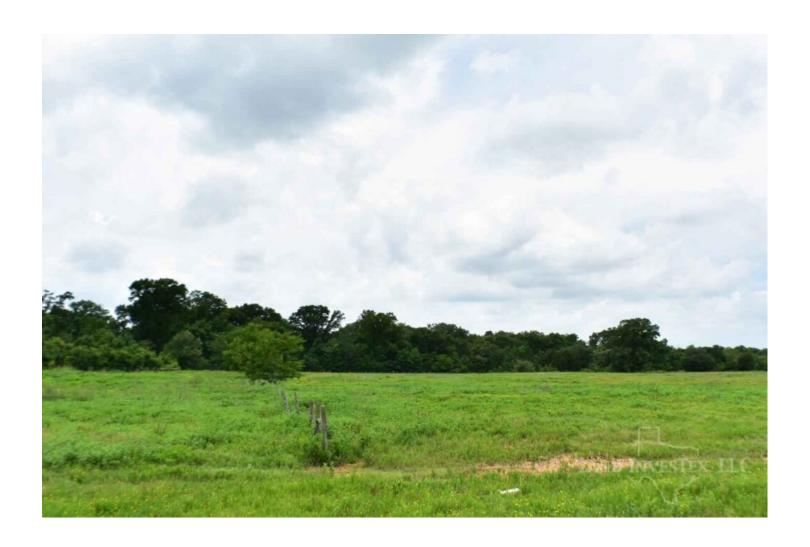

## **Property Description**

61 acres located in Northeast portion of Bastrop County has something for everyone. Conveniently located in between Austin and Houston, 7.5 miles South of highway 290 lies a truly diverse property. Two large lakes highlight the middle of the property. Stocked with bass and catfish these water features will provide the fishing enthusiast with much entertainment. The lakes lead to the back portion of the property where Grassy Creek meanders through. The creek has been left in it's native state and serves as a wildlife highway for whitetail deer, turkey, hogs, and other native species. Dreamweaver Ranch has been selectively cleared to maximize the agricultural/wildlife balance. The property has excellent perimeter and cross fencing for any type of livestock. Overlooking the large lake is a comfortable 1 bedroom 1 bathroom hunters cabin complete with Aqua Water meter, septic, and central air. Call to schedule your appointment to view this perfectly sized property.]