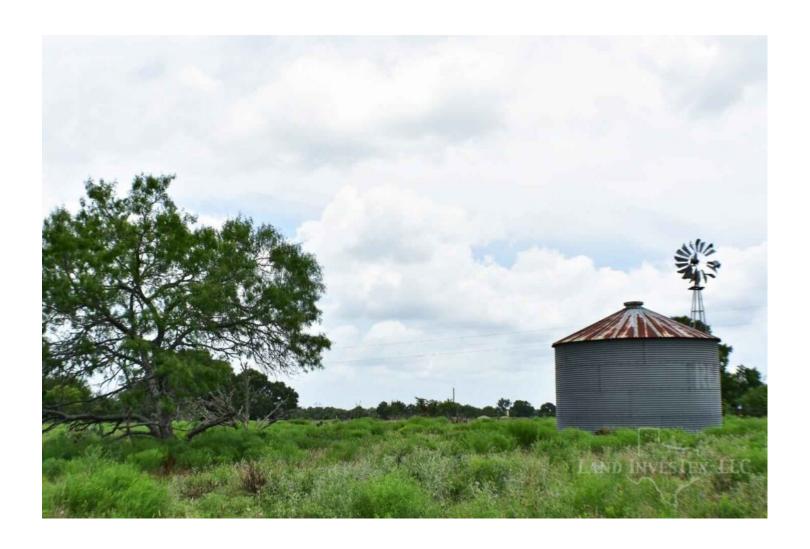

## **Property Description**

61 acres located in Northeast portion of Bastrop County has something for everyone. Conveniently located in between Austin and Houston, 7.5 miles South of highway 290 lies a truly diverse property. Two large lakes highlight the middle of the property. Stocked with bass and catfish these water features will provide the fishing enthusiast with much entertainment. The lakes lead to the back portion of the property where Grassy Creek meanders through. The creek has been left in it's native state and serves as a wildlife highway for whitetail deer, turkey, hogs, and other native species. Dreamweaver Ranch has been selectively cleared to maximize the agricultural/wildlife balance. The property has excellent perimeter and cross fencing for any type of livestock. Overlooking the large lake is a comfortable 1 bedroom 1 bathroom hunters cabin complete with Aqua Water meter, septic, and central air. Call to schedule your appointment to view this perfectly sized property.]