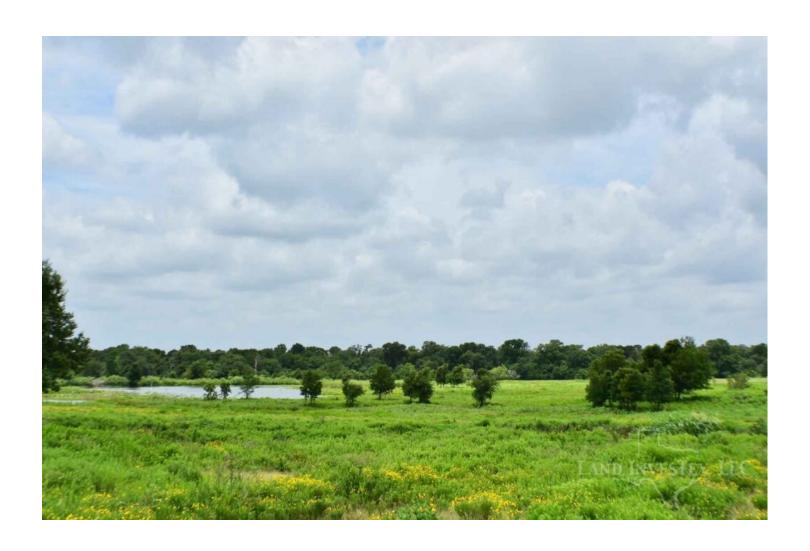

## **Property Description**

61 acres located in Northeast portion of Bastrop County has something for everyone. Conveniently located in between Austin and Houston, 7.5 miles South of highway 290 lies a truly diverse property. Two large lakes highlight the middle of the property. Stocked with bass and catfish these water features will provide the fishing enthusiast with much entertainment. The lakes lead to the back portion of the property where Grassy Creek meanders through. The creek has been left in it's native state and serves as a wildlife highway for whitetail deer, turkey, hogs, and other native species. Dreamweaver Ranch has been selectively cleared to maximize the agricultural/wildlife balance. The property has excellent perimeter and cross fencing for any type of livestock. Overlooking the large lake is a comfortable 1 bedroom 1 bathroom hunters cabin complete with Aqua Water meter, septic, and central air. Call to schedule your appointment to view this perfectly sized property.]