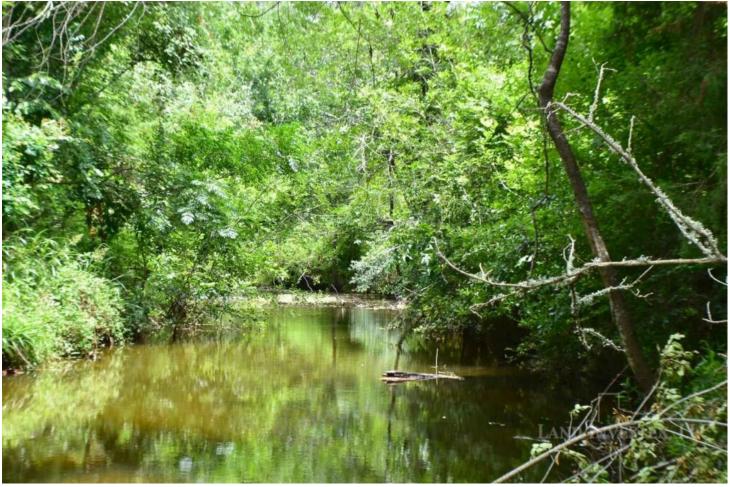

## **Property Description**

61 acres located in Northeast portion of Bastrop County has something for everyone. Conveniently located in between Austin and Houston, 7.5 miles South of highway 290 lies a truly diverse property. Two large lakes highlight the middle of the property. Stocked with bass and catfish these water features will provide the fishing enthusiast with much entertainment. The lakes lead to the back portion of the property where Grassy Creek meanders through. The creek has been left in it's native state and serves as a wildlife highway for whitetail deer, turkey, hogs, and other native species. Dreamweaver Ranch has been selectively cleared to maximize the agricultural/wildlife balance. The property has excellent perimeter and cross fencing for any type of livestock. Overlooking the large lake is a comfortable 1 bedroom 1 bathroom hunters cabin complete with Aqua Water meter, septic, and central air. Call to schedule your appointment to view this perfectly sized property.]