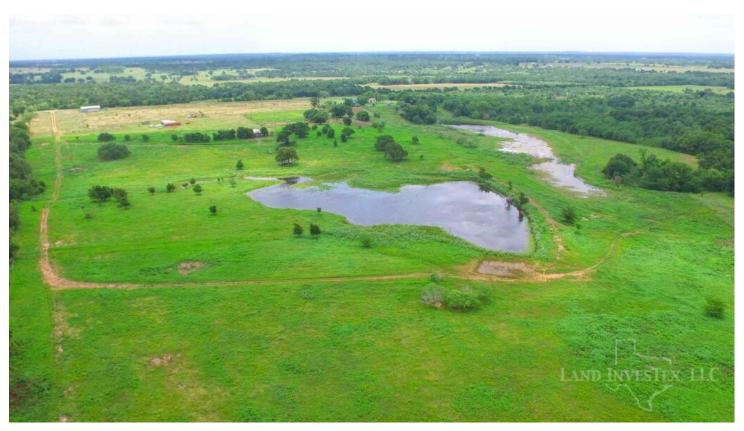

## **Property Description**

61 acres located in Northeast portion of Bastrop County has something for everyone. Conveniently located in between Austin and Houston, 7.5 miles South of highway 290 lies a truly diverse property. Two large lakes highlight the middle of the property. Stocked with bass and catfish these water features will provide the fishing enthusiast with much entertainment. The lakes lead to the back portion of the property where Grassy Creek meanders through. The creek has been left in it's native state and serves as a wildlife highway for whitetail deer, turkey, hogs, and other native species. Dreamweaver Ranch has been selectively cleared to maximize the agricultural/wildlife balance. The property has excellent perimeter and cross fencing for any type of livestock. Overlooking the large lake is a comfortable 1 bedroom 1 bathroom hunters cabin complete with Aqua Water meter, septic, and central air. Call to schedule your appointment to view this perfectly sized property.]