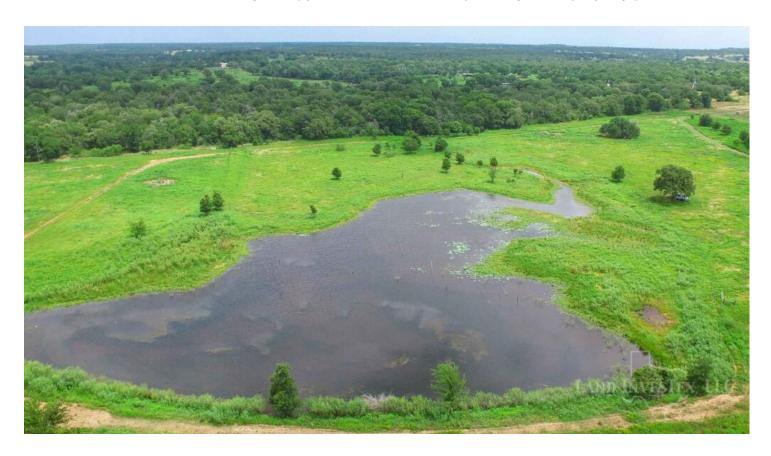

## **Property Description**

61 acres located in Northeast portion of Bastrop County has something for everyone. Conveniently located in between Austin and Houston, 7.5 miles South of highway 290 lies a truly diverse property. Two large lakes highlight the middle of the property. Stocked with bass and catfish these water features will provide the fishing enthusiast with much entertainment. The lakes lead to the back portion of the property where Grassy Creek meanders through. The creek has been left in it's native state and serves as a wildlife highway for whitetail deer, turkey, hogs, and other native species. Dreamweaver Ranch has been selectively cleared to maximize the agricultural/wildlife balance. The property has excellent perimeter and cross fencing for any type of livestock. Overlooking the large lake is a comfortable 1 bedroom 1 bathroom hunters cabin complete with Aqua Water meter, septic, and central air. Call to schedule your appointment to view this perfectly sized property.]