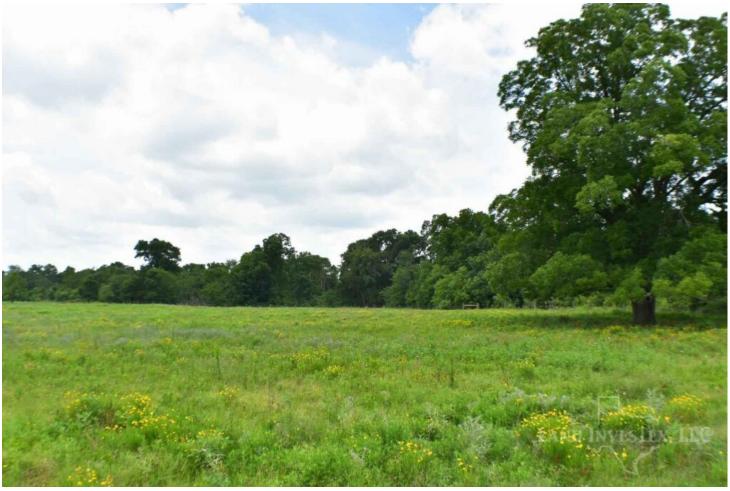

## **Property Description**

61 acres located in Northeast portion of Bastrop County has something for everyone. Conveniently located in between Austin and Houston, 7.5 miles South of highway 290 lies a truly diverse property. Two large lakes highlight the middle of the property. Stocked with bass and catfish these water features will provide the fishing enthusiast with much entertainment. The lakes lead to the back portion of the property where Grassy Creek meanders through. The creek has been left in it's native state and serves as a wildlife highway for whitetail deer, turkey, hogs, and other native species. Dreamweaver Ranch has been selectively cleared to maximize the agricultural/wildlife balance. The property has excellent perimeter and cross fencing for any type of livestock. Overlooking the large lake is a comfortable 1 bedroom 1 bathroom hunters cabin complete with Aqua Water meter, septic, and central air. Call to schedule your appointment to view this perfectly sized property.]