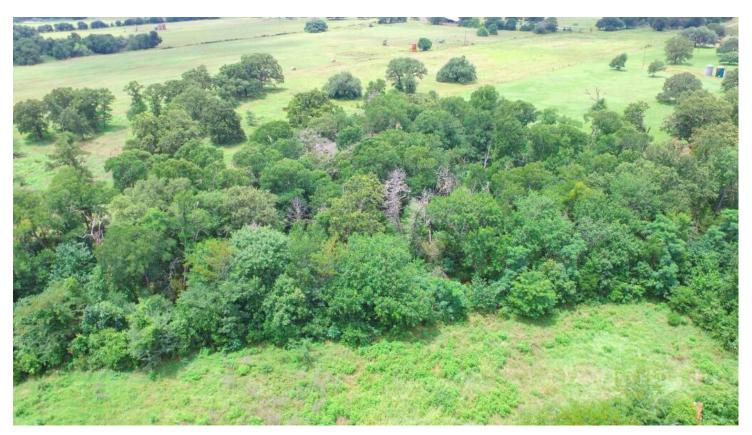

## **Property Description**

61 acres located in Northeast portion of Bastrop County has something for everyone. Conveniently located in between Austin and Houston, 7.5 miles South of highway 290 lies a truly diverse property. Two large lakes highlight the middle of the property. Stocked with bass and catfish these water features will provide the fishing enthusiast with much entertainment. The lakes lead to the back portion of the property where Grassy Creek meanders through. The creek has been left in it's native state and serves as a wildlife highway for whitetail deer, turkey, hogs, and other native species. Dreamweaver Ranch has been selectively cleared to maximize the agricultural/wildlife balance. The property has excellent perimeter and cross fencing for any type of livestock. Overlooking the large lake is a comfortable 1 bedroom 1 bathroom hunters cabin complete with Aqua Water meter, septic, and central air. Call to schedule your appointment to view this perfectly sized property.]