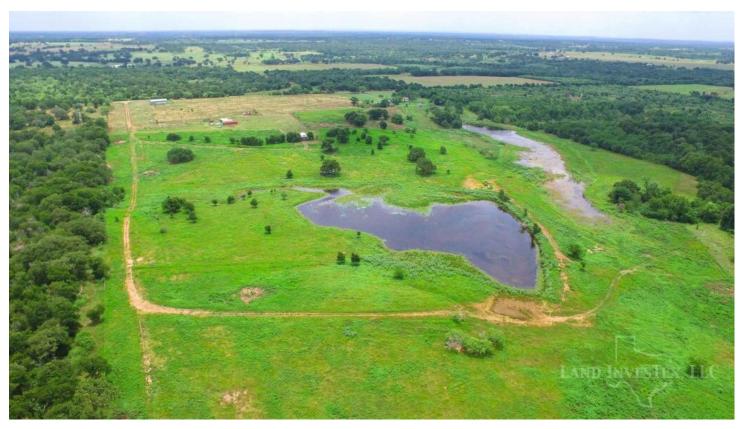

## **Property Description**

61 acres located in Northeast portion of Bastrop County has something for everyone. Conveniently located in between Austin and Houston, 7.5 miles South of highway 290 lies a truly diverse property. Two large lakes highlight the middle of the property. Stocked with bass and catfish these water features will provide the fishing enthusiast with much entertainment. The lakes lead to the back portion of the property where Grassy Creek meanders through. The creek has been left in it's native state and serves as a wildlife highway for whitetail deer, turkey, hogs, and other native species. Dreamweaver Ranch has been selectively cleared to maximize the agricultural/wildlife balance. The property has excellent perimeter and cross fencing for any type of livestock. Overlooking the large lake is a comfortable 1 bedroom 1 bathroom hunters cabin complete with Aqua Water meter, septic, and central air. Call to schedule your appointment to view this perfectly sized property.]