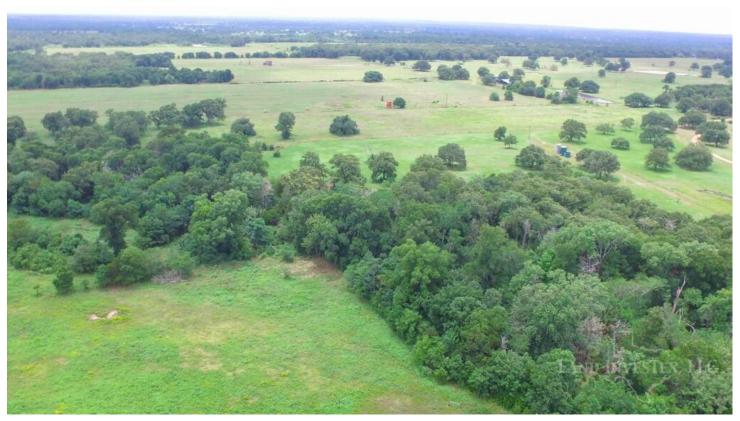

## **Property Description**

61 acres located in Northeast portion of Bastrop County has something for everyone. Conveniently located in between Austin and Houston, 7.5 miles South of highway 290 lies a truly diverse property. Two large lakes highlight the middle of the property. Stocked with bass and catfish these water features will provide the fishing enthusiast with much entertainment. The lakes lead to the back portion of the property where Grassy Creek meanders through. The creek has been left in it's native state and serves as a wildlife highway for whitetail deer, turkey, hogs, and other native species. Dreamweaver Ranch has been selectively cleared to maximize the agricultural/wildlife balance. The property has excellent perimeter and cross fencing for any type of livestock. Overlooking the large lake is a comfortable 1 bedroom 1 bathroom hunters cabin complete with Aqua Water meter, septic, and central air. Call to schedule your appointment to view this perfectly sized property.]