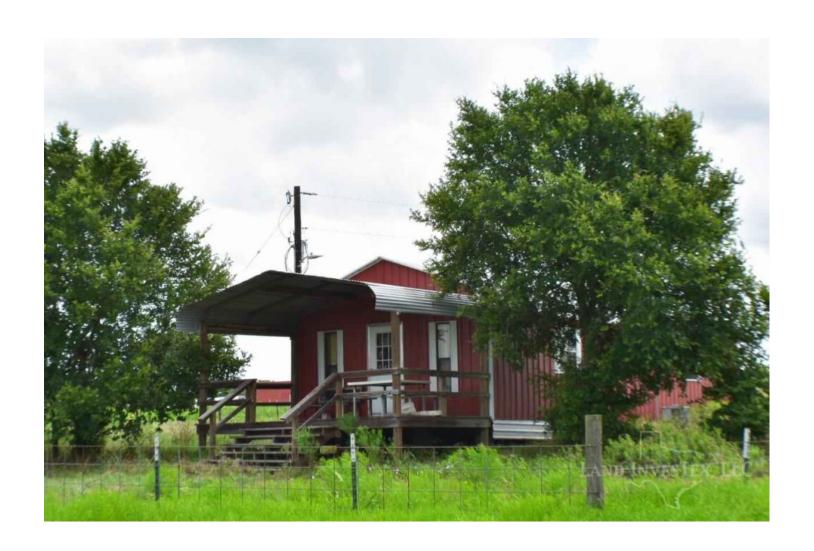

## **Property Description**

61 acres located in Northeast portion of Bastrop County has something for everyone. Conveniently located in between Austin and Houston, 7.5 miles South of highway 290 lies a truly diverse property. Two large lakes highlight the middle of the property. Stocked with bass and catfish these water features will provide the fishing enthusiast with much entertainment. The lakes lead to the back portion of the property where Grassy Creek meanders through. The creek has been left in it's native state and serves as a wildlife highway for whitetail deer, turkey, hogs, and other native species. Dreamweaver Ranch has been selectively cleared to maximize the agricultural/wildlife balance. The property has excellent perimeter and cross fencing for any type of livestock. Overlooking the large lake is a comfortable 1 bedroom 1 bathroom hunters cabin complete with Aqua Water meter, septic, and central air. Call to schedule your appointment to view this perfectly sized property.]