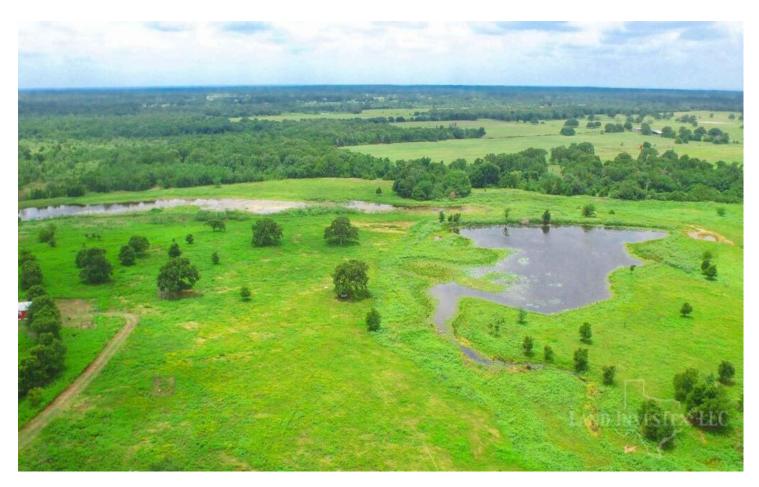

## **Property Description**

61 acres located in Northeast portion of Bastrop County has something for everyone. Conveniently located in between Austin and Houston, 7.5 miles South of highway 290 lies a truly diverse property. Two large lakes highlight the middle of the property. Stocked with bass and catfish these water features will provide the fishing enthusiast with much entertainment. The lakes lead to the back portion of the property where Grassy Creek meanders through. The creek has been left in it's native state and serves as a wildlife highway for whitetail deer, turkey, hogs, and other native species. Dreamweaver Ranch has been selectively cleared to maximize the agricultural/wildlife balance. The property has excellent perimeter and cross fencing for any type of livestock. Overlooking the large lake is a comfortable 1 bedroom 1 bathroom hunters cabin complete with Aqua Water meter, septic, and central air. Call to schedule your appointment to view this perfectly sized property.]