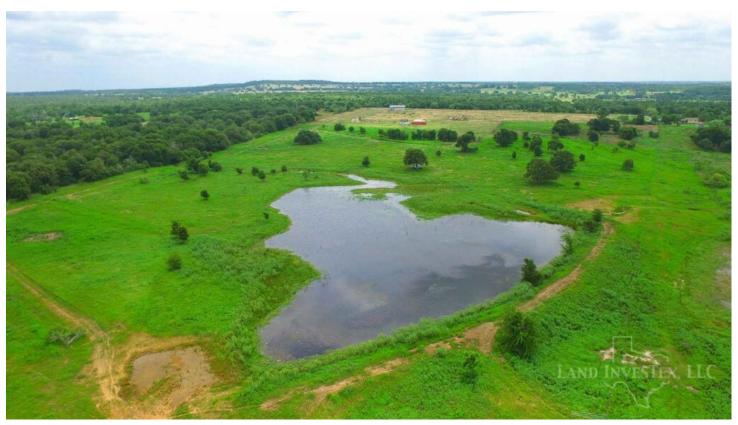

## **Property Description**

61 acres located in Northeast portion of Bastrop County has something for everyone. Conveniently located in between Austin and Houston, 7.5 miles South of highway 290 lies a truly diverse property. Two large lakes highlight the middle of the property. Stocked with bass and catfish these water features will provide the fishing enthusiast with much entertainment. The lakes lead to the back portion of the property where Grassy Creek meanders through. The creek has been left in it's native state and serves as a wildlife highway for whitetail deer, turkey, hogs, and other native species. Dreamweaver Ranch has been selectively cleared to maximize the agricultural/wildlife balance. The property has excellent perimeter and cross fencing for any type of livestock. Overlooking the large lake is a comfortable 1 bedroom 1 bathroom hunters cabin complete with Aqua Water meter, septic, and central air. Call to schedule your appointment to view this perfectly sized property.]