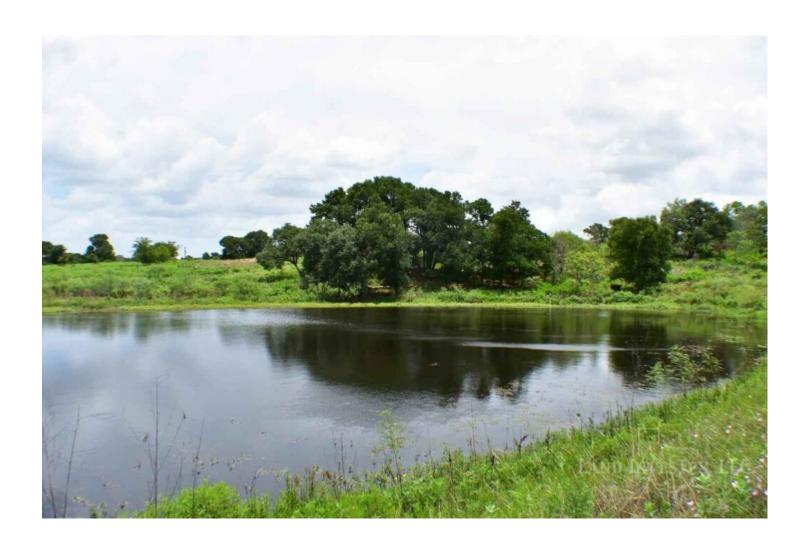

## **Property Description**

61 acres located in Northeast portion of Bastrop County has something for everyone. Conveniently located in between Austin and Houston, 7.5 miles South of highway 290 lies a truly diverse property. Two large lakes highlight the middle of the property. Stocked with bass and catfish these water features will provide the fishing enthusiast with much entertainment. The lakes lead to the back portion of the property where Grassy Creek meanders through. The creek has been left in it's native state and serves as a wildlife highway for whitetail deer, turkey, hogs, and other native species. Dreamweaver Ranch has been selectively cleared to maximize the agricultural/wildlife balance. The property has excellent perimeter and cross fencing for any type of livestock. Overlooking the large lake is a comfortable 1 bedroom 1 bathroom hunters cabin complete with Aqua Water meter, septic, and central air. Call to schedule your appointment to view this perfectly sized property.]