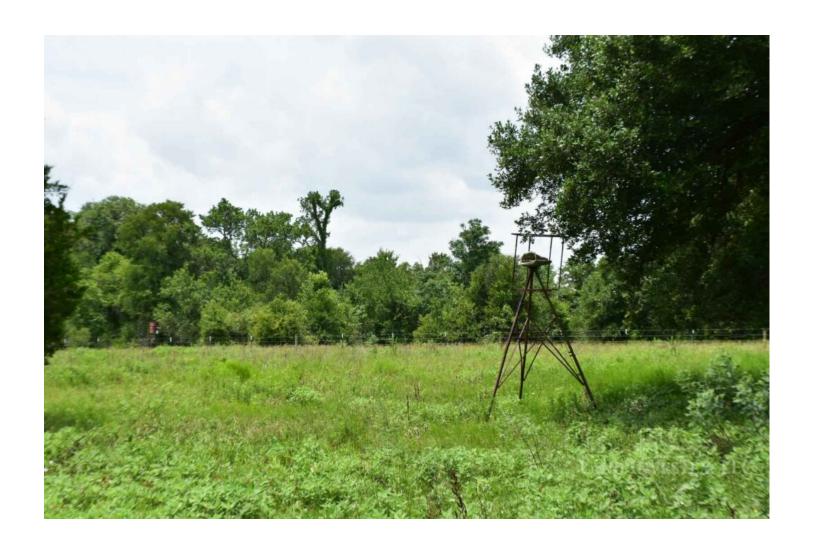

## **Property Description**

61 acres located in Northeast portion of Bastrop County has something for everyone. Conveniently located in between Austin and Houston, 7.5 miles South of highway 290 lies a truly diverse property. Two large lakes highlight the middle of the property. Stocked with bass and catfish these water features will provide the fishing enthusiast with much entertainment. The lakes lead to the back portion of the property where Grassy Creek meanders through. The creek has been left in it's native state and serves as a wildlife highway for whitetail deer, turkey, hogs, and other native species. Dreamweaver Ranch has been selectively cleared to maximize the agricultural/wildlife balance. The property has excellent perimeter and cross fencing for any type of livestock. Overlooking the large lake is a comfortable 1 bedroom 1 bathroom hunters cabin complete with Aqua Water meter, septic, and central air. Call to schedule your appointment to view this perfectly sized property.]