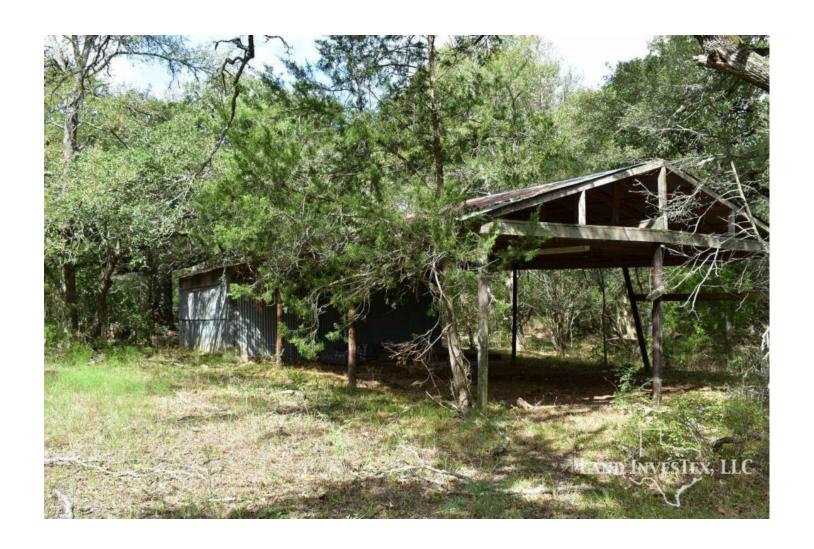

## **Property Description**

Motivated Seller!! Beautiful 100 acres nestled in the hardwoods of Bastrop Co. awaits an owner to put on their finishing touches. Water available on the road and electricity on the property, will allow for multiple options for those looking to build. Less than an hour from Austin you will find Dreamweaver Ranch. With multiple tanks and a wet weather "Grassy Creek" meandering through, this property can meet the needs of the hunter, weekender, cattleman, or the relaxer. Wildlife include whitetail deer, dove, turkey, and other varmints native to the area. Filled with oaks, junipers, mesquites, and other native grasses and shrubbery the opportunities are endless on this property. Dreamweaver Ranch has county road frontage on each end of the property providing great access for future plans. Please contact us today to get more information on this great property in Bastrop Co.