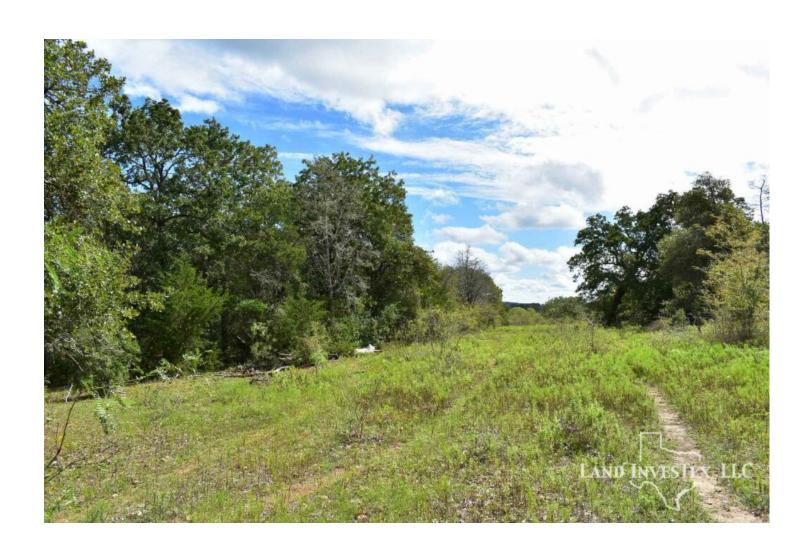

## **Property Description**

Motivated Seller!! Beautiful 100 acres nestled in the hardwoods of Bastrop Co. awaits an owner to put on their finishing touches. Water available on the road and electricity on the property, will allow for multiple options for those looking to build. Less than an hour from Austin you will find Dreamweaver Ranch. With multiple tanks and a wet weather "Grassy Creek" meandering through, this property can meet the needs of the hunter, weekender, cattleman, or the relaxer. Wildlife include whitetail deer, dove, turkey, and other varmints native to the area. Filled with oaks, junipers, mesquites, and other native grasses and shrubbery the opportunities are endless on this property. Dreamweaver Ranch has county road frontage on each end of the property providing great access for future plans. Please contact us today to get more information on this great property in Bastrop Co.