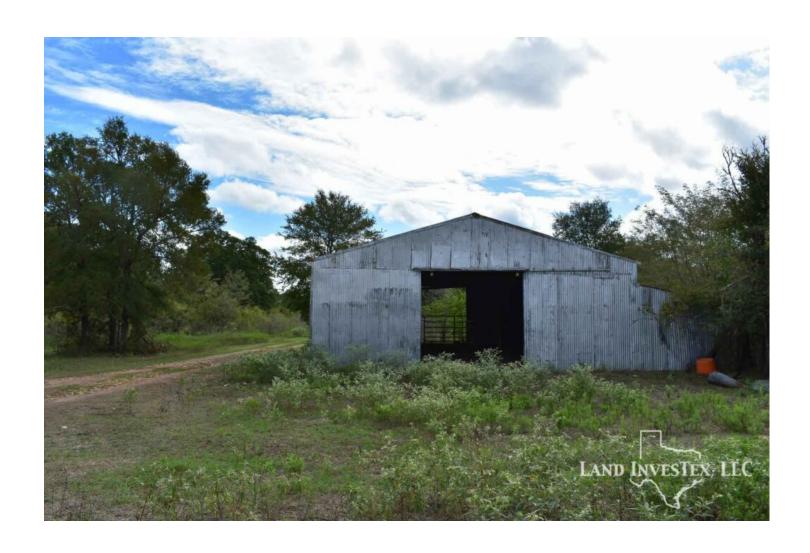

## **Property Description**

Motivated Seller!! Beautiful 100 acres nestled in the hardwoods of Bastrop Co. awaits an owner to put on their finishing touches. Water available on the road and electricity on the property, will allow for multiple options for those looking to build. Less than an hour from Austin you will find Dreamweaver Ranch. With multiple tanks and a wet weather "Grassy Creek" meandering through, this property can meet the needs of the hunter, weekender, cattleman, or the relaxer. Wildlife include whitetail deer, dove, turkey, and other varmints native to the area. Filled with oaks, junipers, mesquites, and other native grasses and shrubbery the opportunities are endless on this property. Dreamweaver Ranch has county road frontage on each end of the property providing great access for future plans. Please contact us today to get more information on this great property in Bastrop Co.