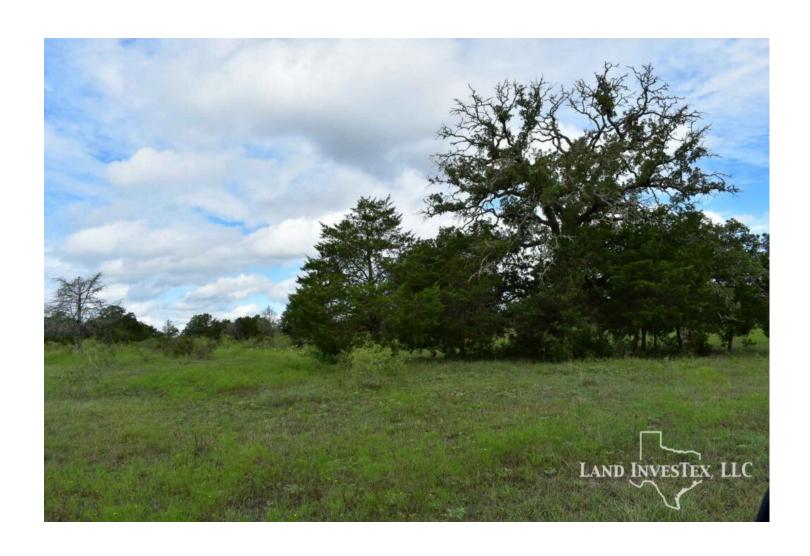

## **Property Description**

Motivated Seller!! Beautiful 100 acres nestled in the hardwoods of Bastrop Co. awaits an owner to put on their finishing touches. Water available on the road and electricity on the property, will allow for multiple options for those looking to build. Less than an hour from Austin you will find Dreamweaver Ranch. With multiple tanks and a wet weather "Grassy Creek" meandering through, this property can meet the needs of the hunter, weekender, cattleman, or the relaxer. Wildlife include whitetail deer, dove, turkey, and other varmints native to the area. Filled with oaks, junipers, mesquites, and other native grasses and shrubbery the opportunities are endless on this property. Dreamweaver Ranch has county road frontage on each end of the property providing great access for future plans. Please contact us today to get more information on this great property in Bastrop Co.