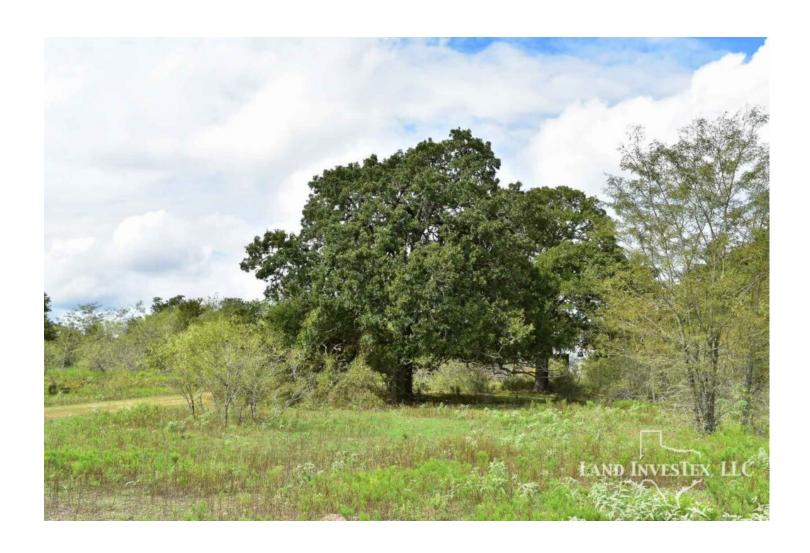

## **Property Description**

Motivated Seller!! Beautiful 100 acres nestled in the hardwoods of Bastrop Co. awaits an owner to put on their finishing touches. Water available on the road and electricity on the property, will allow for multiple options for those looking to build. Less than an hour from Austin you will find Dreamweaver Ranch. With multiple tanks and a wet weather "Grassy Creek" meandering through, this property can meet the needs of the hunter, weekender, cattleman, or the relaxer. Wildlife include whitetail deer, dove, turkey, and other varmints native to the area. Filled with oaks, junipers, mesquites, and other native grasses and shrubbery the opportunities are endless on this property. Dreamweaver Ranch has county road frontage on each end of the property providing great access for future plans. Please contact us today to get more information on this great property in Bastrop Co.