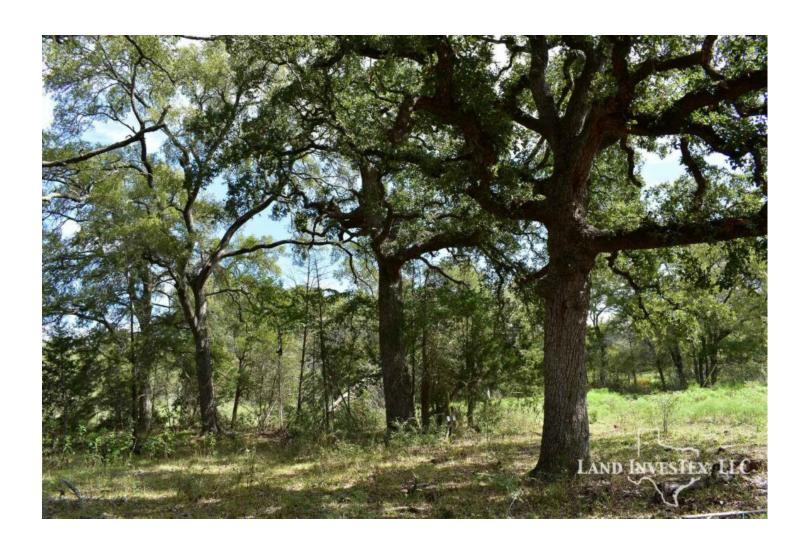

## **Property Description**

Motivated Seller!! Beautiful 100 acres nestled in the hardwoods of Bastrop Co. awaits an owner to put on their finishing touches. Water available on the road and electricity on the property, will allow for multiple options for those looking to build. Less than an hour from Austin you will find Dreamweaver Ranch. With multiple tanks and a wet weather "Grassy Creek" meandering through, this property can meet the needs of the hunter, weekender, cattleman, or the relaxer. Wildlife include whitetail deer, dove, turkey, and other varmints native to the area. Filled with oaks, junipers, mesquites, and other native grasses and shrubbery the opportunities are endless on this property. Dreamweaver Ranch has county road frontage on each end of the property providing great access for future plans. Please contact us today to get more information on this great property in Bastrop Co.