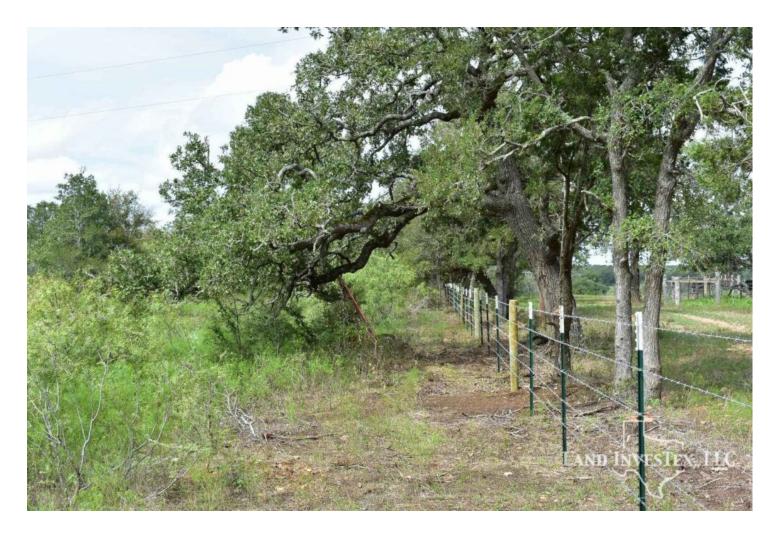

## **Property Description**

Motivated Seller!! Beautiful 100 acres nestled in the hardwoods of Bastrop Co. awaits an owner to put on their finishing touches. Water available on the road and electricity on the property, will allow for multiple options for those looking to build. Less than an hour from Austin you will find Dreamweaver Ranch. With multiple tanks and a wet weather "Grassy Creek" meandering through, this property can meet the needs of the hunter, weekender, cattleman, or the relaxer. Wildlife include whitetail deer, dove, turkey, and other varmints native to the area. Filled with oaks, junipers, mesquites, and other native grasses and shrubbery the opportunities are endless on this property. Dreamweaver Ranch has county road frontage on each end of the property providing great access for future plans. Please contact us today to get more information on this great property in Bastrop Co.