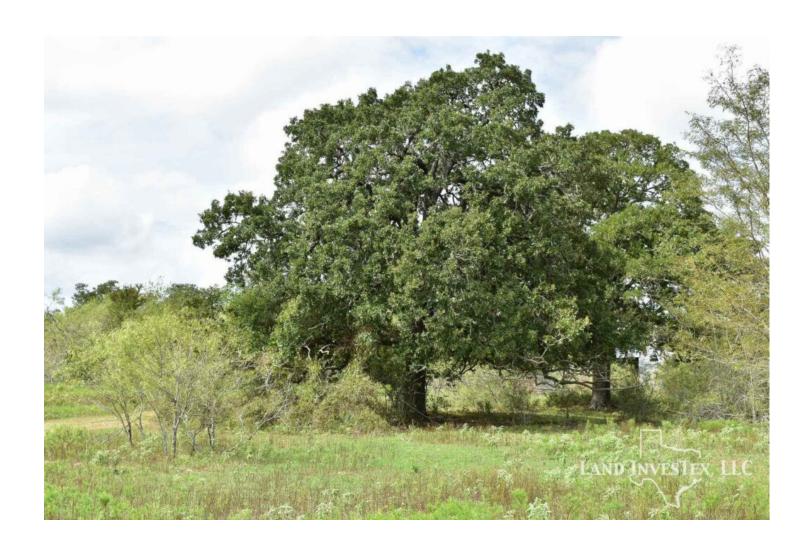

## **Property Description**

Motivated Seller!! Beautiful 100 acres nestled in the hardwoods of Bastrop Co. awaits an owner to put on their finishing touches. Water available on the road and electricity on the property, will allow for multiple options for those looking to build. Less than an hour from Austin you will find Dreamweaver Ranch. With multiple tanks and a wet weather "Grassy Creek" meandering through, this property can meet the needs of the hunter, weekender, cattleman, or the relaxer. Wildlife include whitetail deer, dove, turkey, and other varmints native to the area. Filled with oaks, junipers, mesquites, and other native grasses and shrubbery the opportunities are endless on this property. Dreamweaver Ranch has county road frontage on each end of the property providing great access for future plans. Please contact us today to get more information on this great property in Bastrop Co.