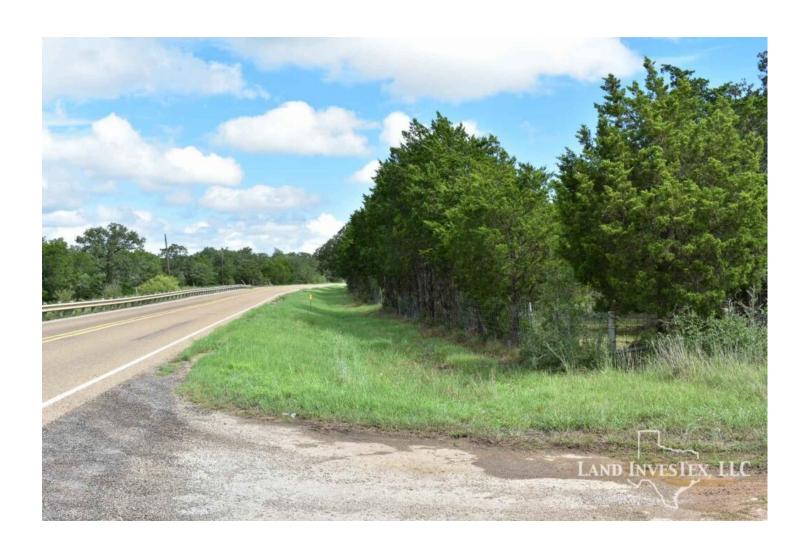

## **Property Description**

Motivated Seller!! Beautiful 100 acres nestled in the hardwoods of Bastrop Co. awaits an owner to put on their finishing touches. Water available on the road and electricity on the property, will allow for multiple options for those looking to build. Less than an hour from Austin you will find Dreamweaver Ranch. With multiple tanks and a wet weather "Grassy Creek" meandering through, this property can meet the needs of the hunter, weekender, cattleman, or the relaxer. Wildlife include whitetail deer, dove, turkey, and other varmints native to the area. Filled with oaks, junipers, mesquites, and other native grasses and shrubbery the opportunities are endless on this property. Dreamweaver Ranch has county road frontage on each end of the property providing great access for future plans. Please contact us today to get more information on this great property in Bastrop Co.