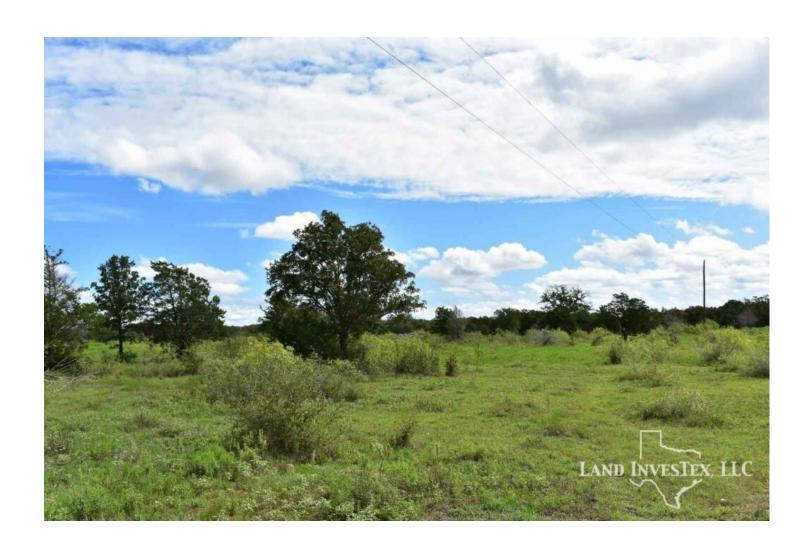

## **Property Description**

Motivated Seller!! Beautiful 100 acres nestled in the hardwoods of Bastrop Co. awaits an owner to put on their finishing touches. Water available on the road and electricity on the property, will allow for multiple options for those looking to build. Less than an hour from Austin you will find Dreamweaver Ranch. With multiple tanks and a wet weather "Grassy Creek" meandering through, this property can meet the needs of the hunter, weekender, cattleman, or the relaxer. Wildlife include whitetail deer, dove, turkey, and other varmints native to the area. Filled with oaks, junipers, mesquites, and other native grasses and shrubbery the opportunities are endless on this property. Dreamweaver Ranch has county road frontage on each end of the property providing great access for future plans. Please contact us today to get more information on this great property in Bastrop Co.