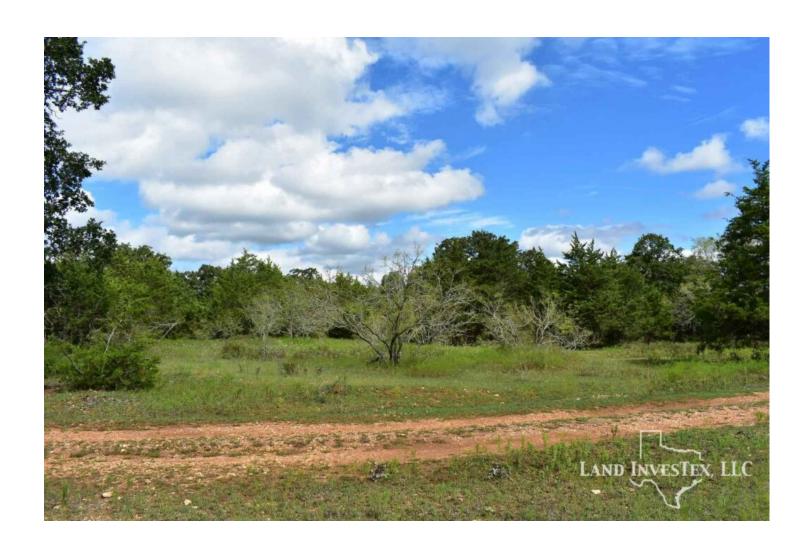

## **Property Description**

Motivated Seller!! Beautiful 100 acres nestled in the hardwoods of Bastrop Co. awaits an owner to put on their finishing touches. Water available on the road and electricity on the property, will allow for multiple options for those looking to build. Less than an hour from Austin you will find Dreamweaver Ranch. With multiple tanks and a wet weather "Grassy Creek" meandering through, this property can meet the needs of the hunter, weekender, cattleman, or the relaxer. Wildlife include whitetail deer, dove, turkey, and other varmints native to the area. Filled with oaks, junipers, mesquites, and other native grasses and shrubbery the opportunities are endless on this property. Dreamweaver Ranch has county road frontage on each end of the property providing great access for future plans. Please contact us today to get more information on this great property in Bastrop Co.