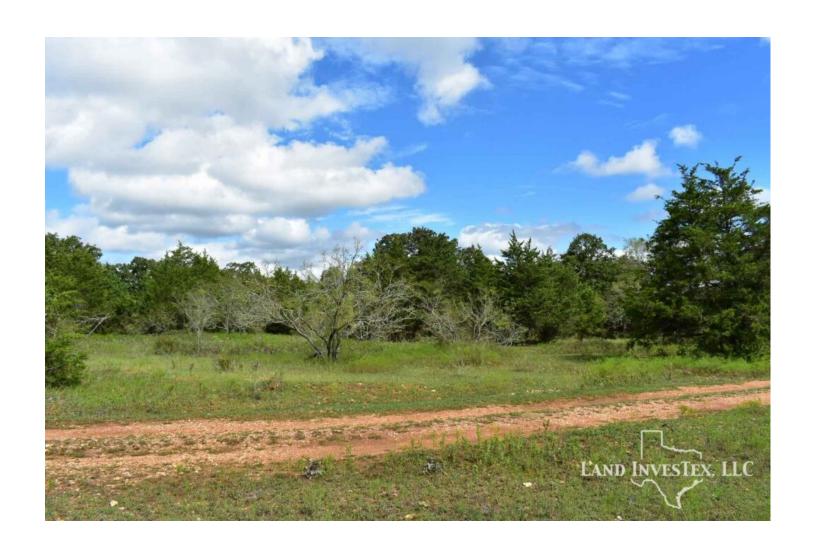

## **Property Description**

Motivated Seller!! Beautiful 100 acres nestled in the hardwoods of Bastrop Co. awaits an owner to put on their finishing touches. Water available on the road and electricity on the property, will allow for multiple options for those looking to build. Less than an hour from Austin you will find Dreamweaver Ranch. With multiple tanks and a wet weather "Grassy Creek" meandering through, this property can meet the needs of the hunter, weekender, cattleman, or the relaxer. Wildlife include whitetail deer, dove, turkey, and other varmints native to the area. Filled with oaks, junipers, mesquites, and other native grasses and shrubbery the opportunities are endless on this property. Dreamweaver Ranch has county road frontage on each end of the property providing great access for future plans. Please contact us today to get more information on this great property in Bastrop Co.