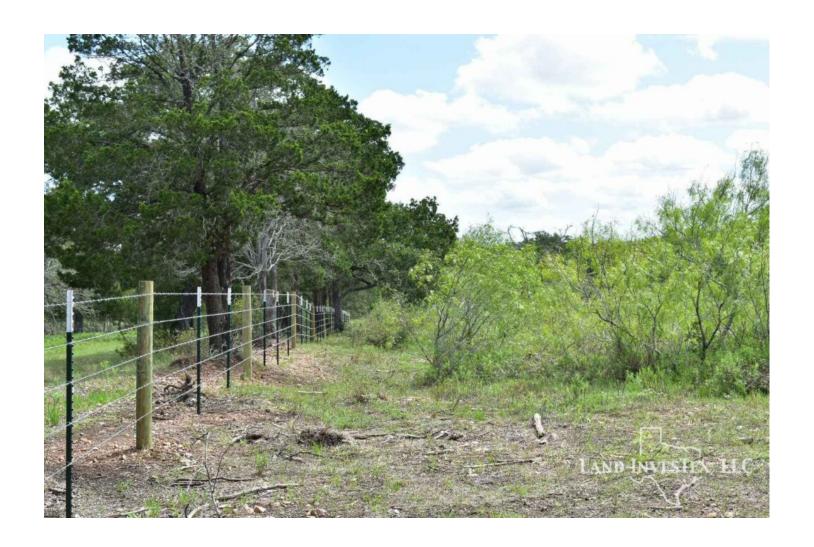

## **Property Description**

Motivated Seller!! Beautiful 100 acres nestled in the hardwoods of Bastrop Co. awaits an owner to put on their finishing touches. Water available on the road and electricity on the property, will allow for multiple options for those looking to build. Less than an hour from Austin you will find Dreamweaver Ranch. With multiple tanks and a wet weather "Grassy Creek" meandering through, this property can meet the needs of the hunter, weekender, cattleman, or the relaxer. Wildlife include whitetail deer, dove, turkey, and other varmints native to the area. Filled with oaks, junipers, mesquites, and other native grasses and shrubbery the opportunities are endless on this property. Dreamweaver Ranch has county road frontage on each end of the property providing great access for future plans. Please contact us today to get more information on this great property in Bastrop Co.