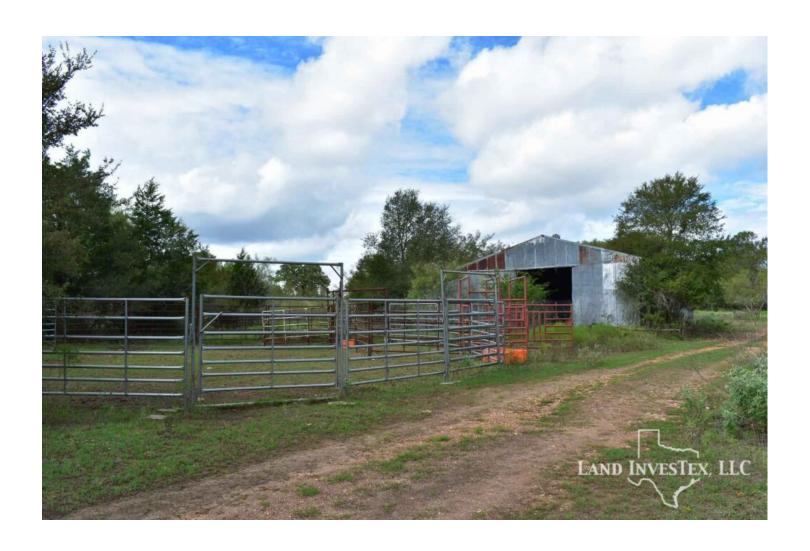

## **Property Description**

Motivated Seller!! Beautiful 100 acres nestled in the hardwoods of Bastrop Co. awaits an owner to put on their finishing touches. Water available on the road and electricity on the property, will allow for multiple options for those looking to build. Less than an hour from Austin you will find Dreamweaver Ranch. With multiple tanks and a wet weather "Grassy Creek" meandering through, this property can meet the needs of the hunter, weekender, cattleman, or the relaxer. Wildlife include whitetail deer, dove, turkey, and other varmints native to the area. Filled with oaks, junipers, mesquites, and other native grasses and shrubbery the opportunities are endless on this property. Dreamweaver Ranch has county road frontage on each end of the property providing great access for future plans. Please contact us today to get more information on this great property in Bastrop Co.