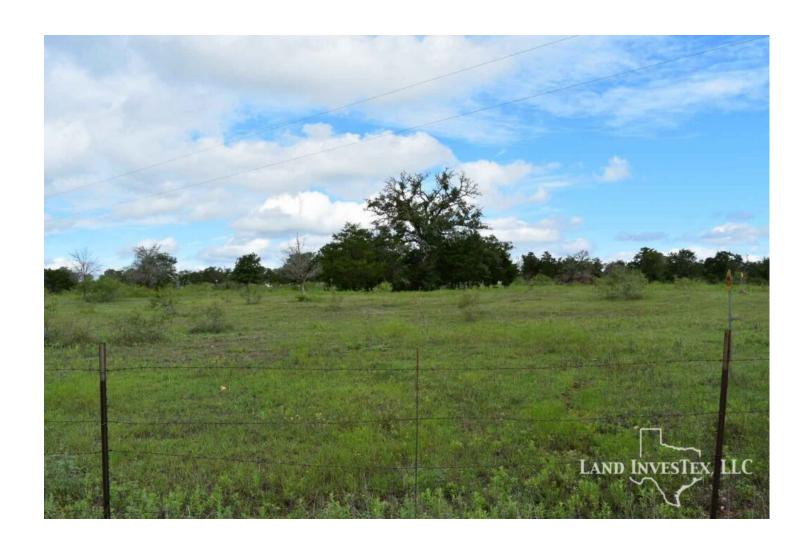

## **Property Description**

Motivated Seller!! Beautiful 100 acres nestled in the hardwoods of Bastrop Co. awaits an owner to put on their finishing touches. Water available on the road and electricity on the property, will allow for multiple options for those looking to build. Less than an hour from Austin you will find Dreamweaver Ranch. With multiple tanks and a wet weather "Grassy Creek" meandering through, this property can meet the needs of the hunter, weekender, cattleman, or the relaxer. Wildlife include whitetail deer, dove, turkey, and other varmints native to the area. Filled with oaks, junipers, mesquites, and other native grasses and shrubbery the opportunities are endless on this property. Dreamweaver Ranch has county road frontage on each end of the property providing great access for future plans. Please contact us today to get more information on this great property in Bastrop Co.