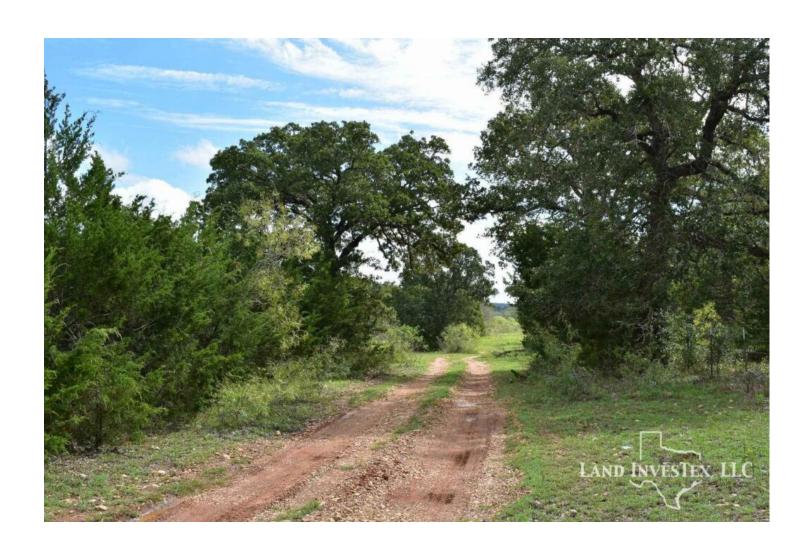

## **Property Description**

Motivated Seller!! Beautiful 100 acres nestled in the hardwoods of Bastrop Co. awaits an owner to put on their finishing touches. Water available on the road and electricity on the property, will allow for multiple options for those looking to build. Less than an hour from Austin you will find Dreamweaver Ranch. With multiple tanks and a wet weather "Grassy Creek" meandering through, this property can meet the needs of the hunter, weekender, cattleman, or the relaxer. Wildlife include whitetail deer, dove, turkey, and other varmints native to the area. Filled with oaks, junipers, mesquites, and other native grasses and shrubbery the opportunities are endless on this property. Dreamweaver Ranch has county road frontage on each end of the property providing great access for future plans. Please contact us today to get more information on this great property in Bastrop Co.