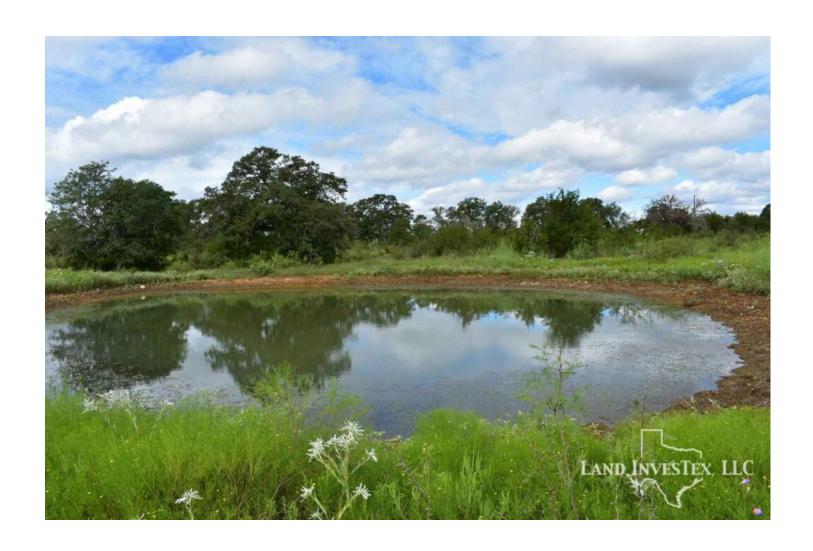

## **Property Description**

Motivated Seller!! Beautiful 100 acres nestled in the hardwoods of Bastrop Co. awaits an owner to put on their finishing touches. Water available on the road and electricity on the property, will allow for multiple options for those looking to build. Less than an hour from Austin you will find Dreamweaver Ranch. With multiple tanks and a wet weather "Grassy Creek" meandering through, this property can meet the needs of the hunter, weekender, cattleman, or the relaxer. Wildlife include whitetail deer, dove, turkey, and other varmints native to the area. Filled with oaks, junipers, mesquites, and other native grasses and shrubbery the opportunities are endless on this property. Dreamweaver Ranch has county road frontage on each end of the property providing great access for future plans. Please contact us today to get more information on this great property in Bastrop Co.