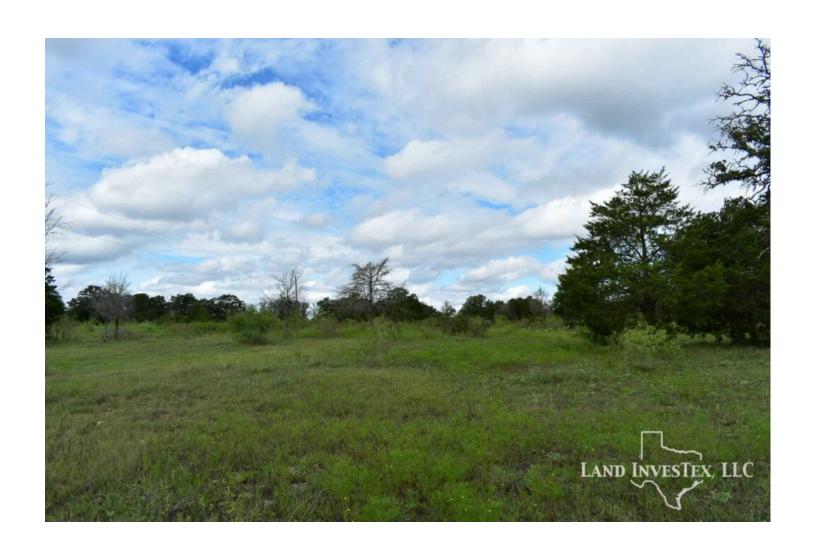

## **Property Description**

Motivated Seller!! Beautiful 100 acres nestled in the hardwoods of Bastrop Co. awaits an owner to put on their finishing touches. Water available on the road and electricity on the property, will allow for multiple options for those looking to build. Less than an hour from Austin you will find Dreamweaver Ranch. With multiple tanks and a wet weather "Grassy Creek" meandering through, this property can meet the needs of the hunter, weekender, cattleman, or the relaxer. Wildlife include whitetail deer, dove, turkey, and other varmints native to the area. Filled with oaks, junipers, mesquites, and other native grasses and shrubbery the opportunities are endless on this property. Dreamweaver Ranch has county road frontage on each end of the property providing great access for future plans. Please contact us today to get more information on this great property in Bastrop Co.