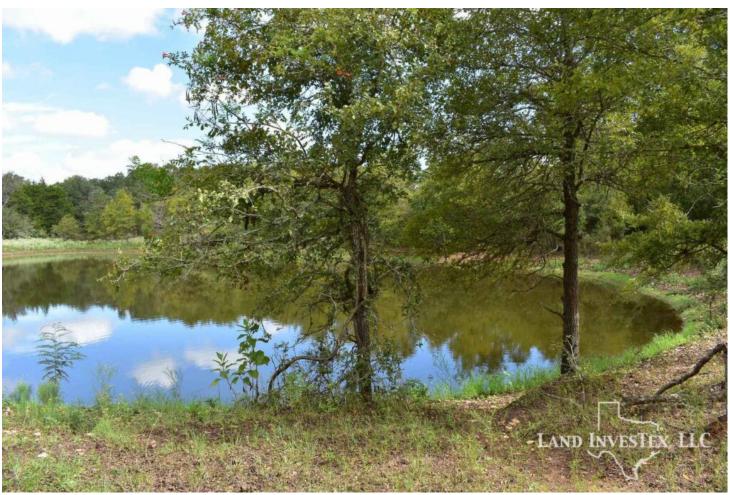

## **Property Description**

Motivated Seller!! Beautiful 100 acres nestled in the hardwoods of Bastrop Co. awaits an owner to put on their finishing touches. Water available on the road and electricity on the property, will allow for multiple options for those looking to build. Less than an hour from Austin you will find Dreamweaver Ranch. With multiple tanks and a wet weather "Grassy Creek" meandering through, this property can meet the needs of the hunter, weekender, cattleman, or the relaxer. Wildlife include whitetail deer, dove, turkey, and other varmints native to the area. Filled with oaks, junipers, mesquites, and other native grasses and shrubbery the opportunities are endless on this property. Dreamweaver Ranch has county road frontage on each end of the property providing great access for future plans. Please contact us today to get more information on this great property in Bastrop Co.