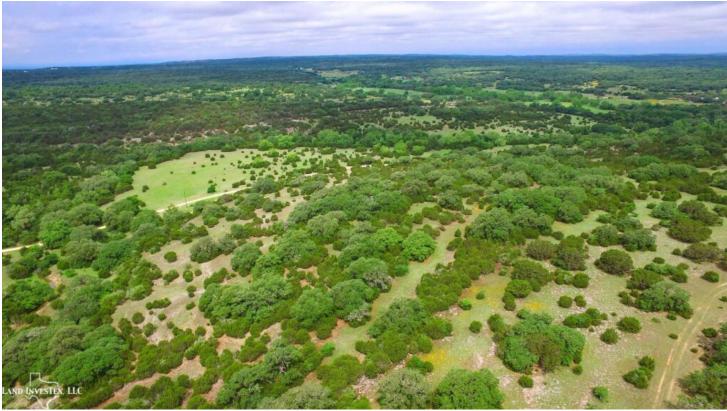

## **Property Description**

Really pretty raw ranch land ideally located between Wimberley and Dripping Springs on Ranch Road 12 offering an ideal mix of bottom land, hardwood trees, creeks, springs, seeps, bluffs, and flat top hills with grand views for building sites. While currently used for cattle, all types of native game are seen on the property making for great recreational activity options. Big high end neighbors. Electricity and well. Less than an hour to San Antonio or Austin. Very special ranch land.