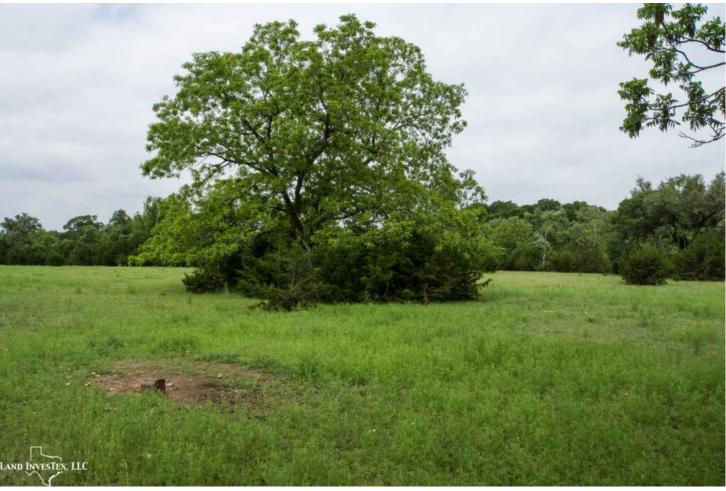

## **Property Description**

Really pretty raw ranch land ideally located between Wimberley and Dripping Springs on Ranch Road 12 offering an ideal mix of bottom land, hardwood trees, creeks, springs, seeps, bluffs, and flat top hills with grand views for building sites. While currently used for cattle, all types of native game are seen on the property making for great recreational activity options. Big high end neighbors. Electricity and well. Less than an hour to San Antonio or Austin. Very special ranch land.