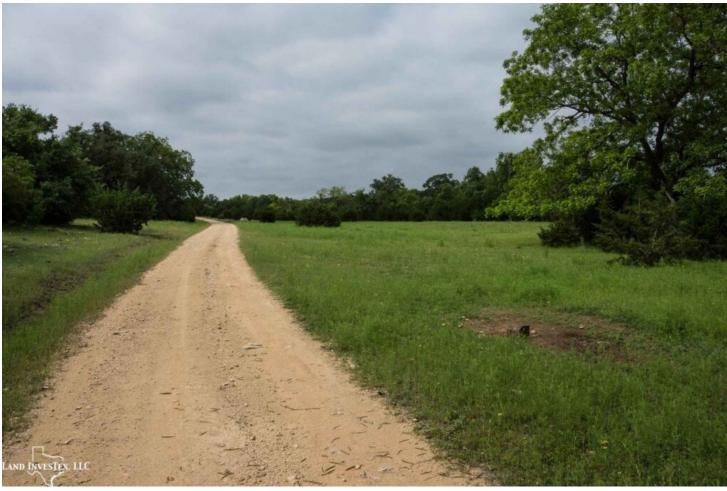

## **Property Description**

Really pretty raw ranch land ideally located between Wimberley and Dripping Springs on Ranch Road 12 offering an ideal mix of bottom land, hardwood trees, creeks, springs, seeps, bluffs, and flat top hills with grand views for building sites. While currently used for cattle, all types of native game are seen on the property making for great recreational activity options. Big high end neighbors. Electricity and well. Less than an hour to San Antonio or Austin. Very special ranch land.