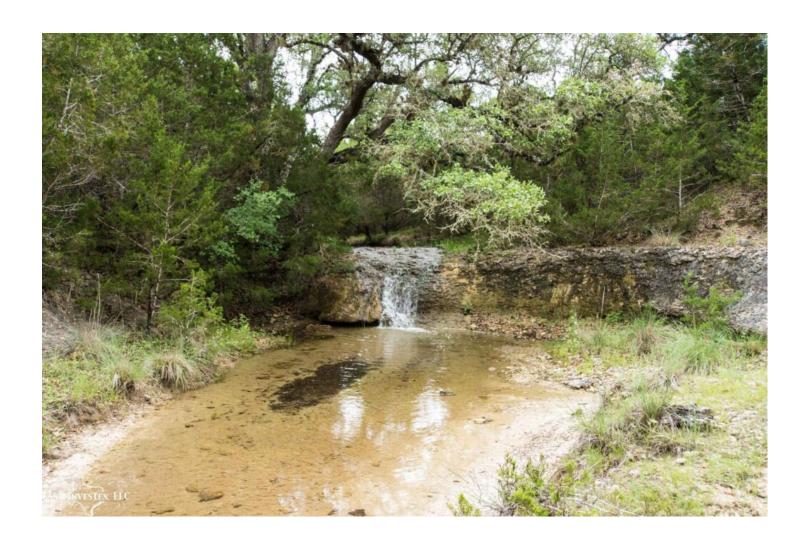

## **Property Description**

Really pretty raw ranch land ideally located between Wimberley and Dripping Springs on Ranch Road 12 offering an ideal mix of bottom land, hardwood trees, creeks, springs, seeps, bluffs, and flat top hills with grand views for building sites. While currently used for cattle, all types of native game are seen on the property making for great recreational activity options. Big high end neighbors. Electricity and well. Less than an hour to San Antonio or Austin. Very special ranch land.