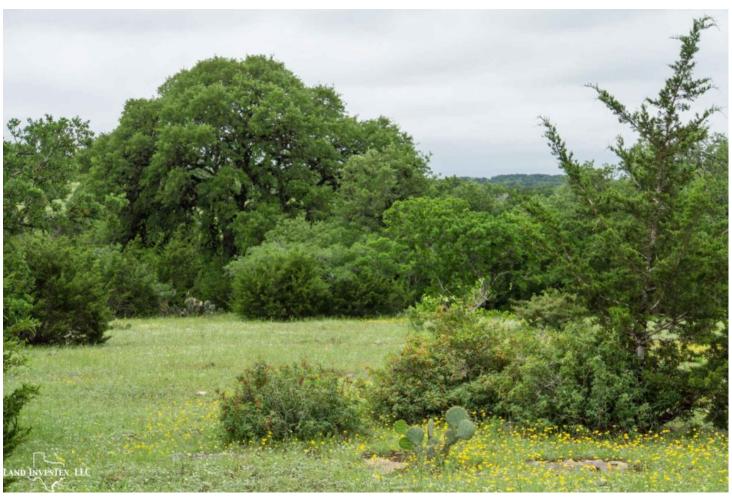

## **Property Description**

Really pretty raw ranch land ideally located between Wimberley and Dripping Springs on Ranch Road 12 offering an ideal mix of bottom land, hardwood trees, creeks, springs, seeps, bluffs, and flat top hills with grand views for building sites. While currently used for cattle, all types of native game are seen on the property making for great recreational activity options. Big high end neighbors. Electricity and well. Less than an hour to San Antonio or Austin. Very special ranch land.