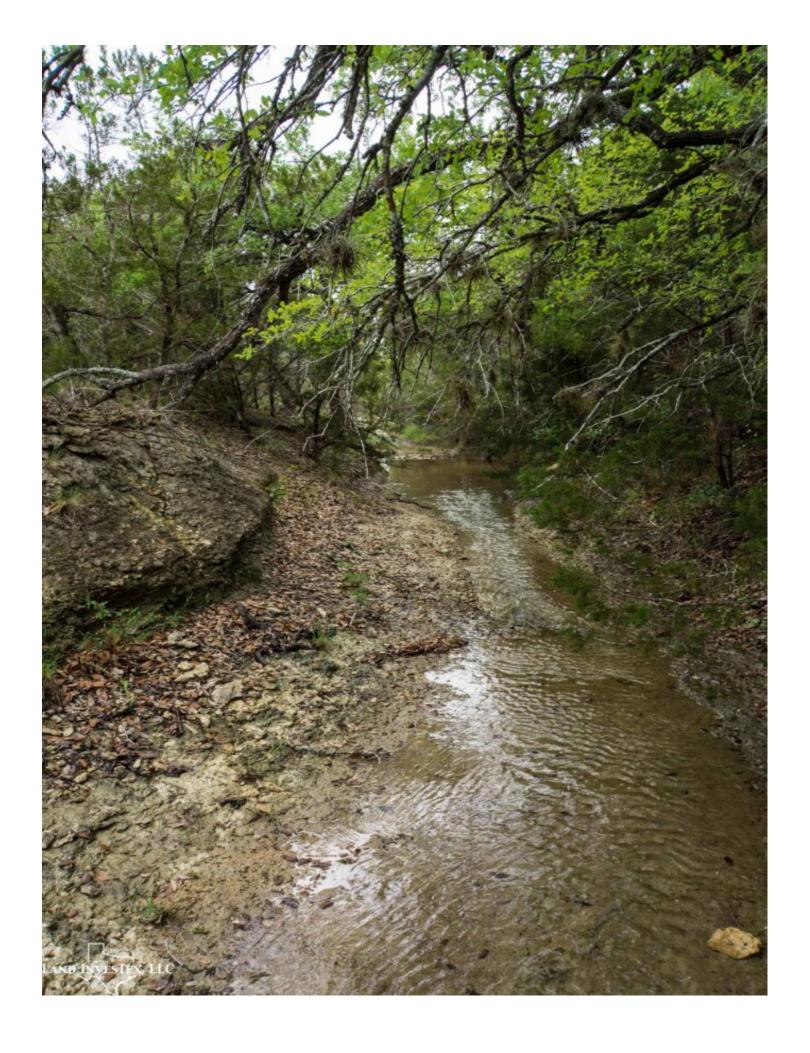

## **Property Description**

Really pretty raw ranch land ideally located between Wimberley and Dripping Springs on Ranch Road 12 offering an ideal mix of bottom land, hardwood trees, creeks, springs, seeps, bluffs, and flat top hills with grand views for building sites. While currently used for cattle, all types of native game are seen on the property making for great recreational activity options. Big high end neighbors. Electricity and well. Less than an hour to San Antonio or Austin. Very special ranch land.