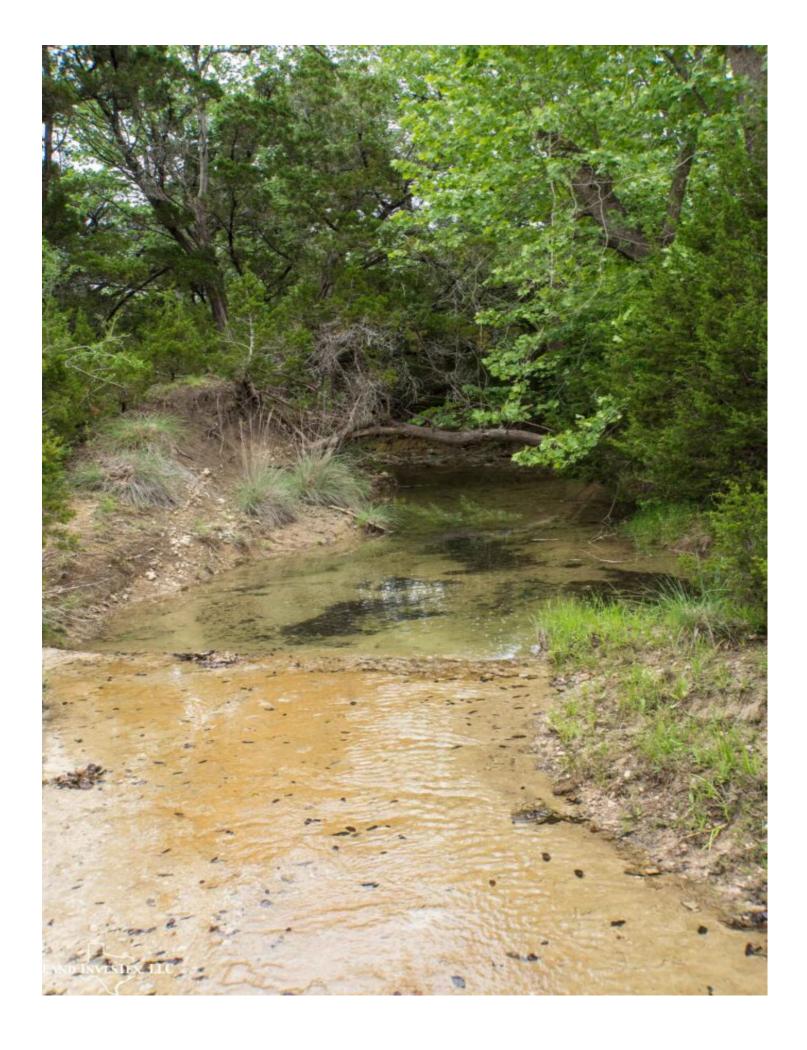

## **Property Description**

Really pretty raw ranch land ideally located between Wimberley and Dripping Springs on Ranch Road 12 offering an ideal mix of bottom land, hardwood trees, creeks, springs, seeps, bluffs, and flat top hills with grand views for building sites. While currently used for cattle, all types of native game are seen on the property making for great recreational activity options. Big high end neighbors. Electricity and well. Less than an hour to San Antonio or Austin. Very special ranch land.