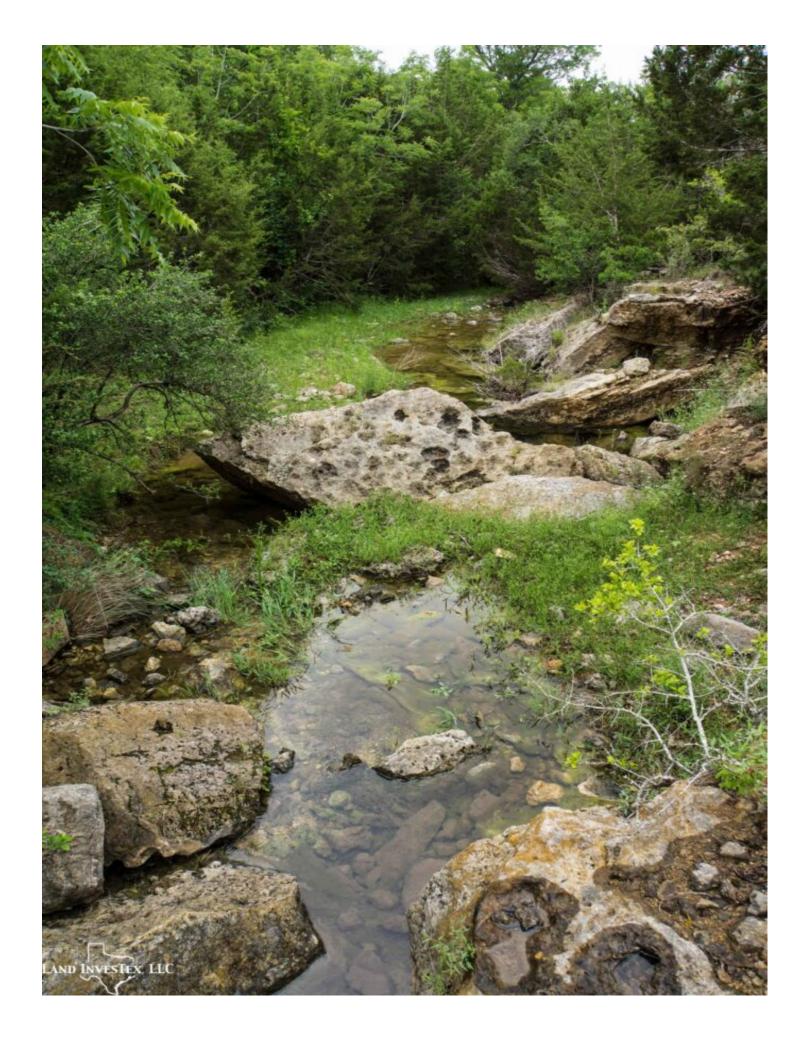

## **Property Description**

Really pretty raw ranch land ideally located between Wimberley and Dripping Springs on Ranch Road 12 offering an ideal mix of bottom land, hardwood trees, creeks, springs, seeps, bluffs, and flat top hills with grand views for building sites. While currently used for cattle, all types of native game are seen on the property making for great recreational activity options. Big high end neighbors. Electricity and well. Less than an hour to San Antonio or Austin. Very special ranch land.