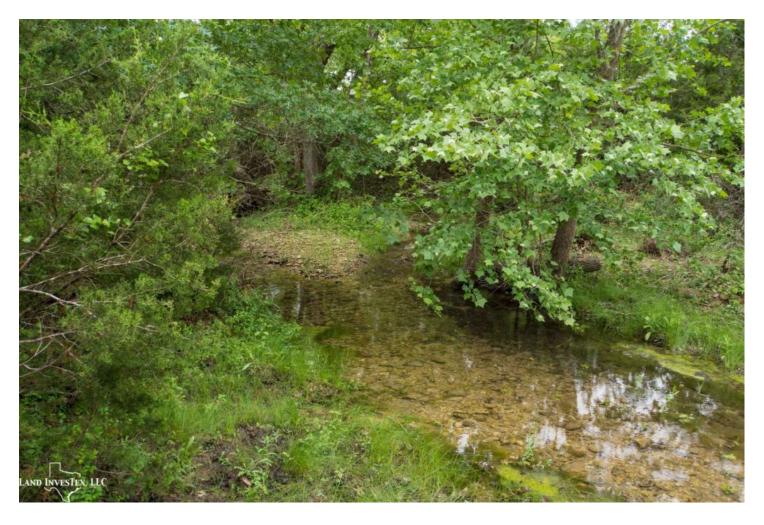

## **Property Description**

Really pretty raw ranch land ideally located between Wimberley and Dripping Springs on Ranch Road 12 offering an ideal mix of bottom land, hardwood trees, creeks, springs, seeps, bluffs, and flat top hills with grand views for building sites. While currently used for cattle, all types of native game are seen on the property making for great recreational activity options. Big high end neighbors. Electricity and well. Less than an hour to San Antonio or Austin. Very special ranch land.