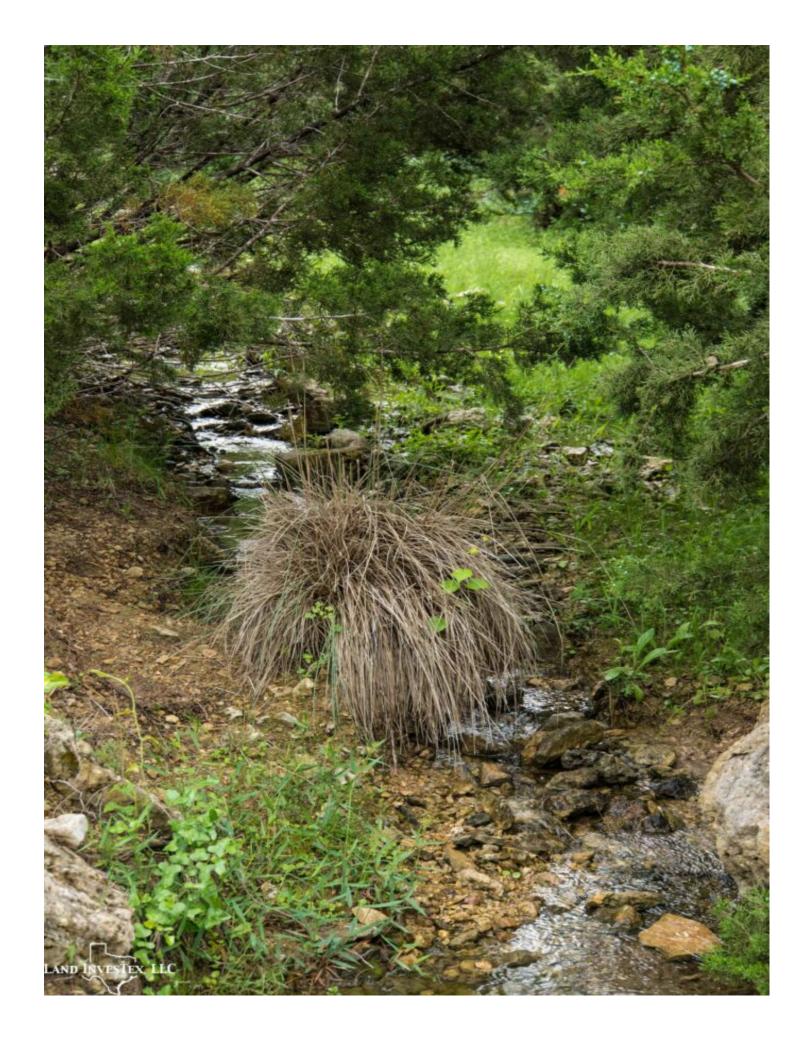

## **Property Description**

Really pretty raw ranch land ideally located between Wimberley and Dripping Springs on Ranch Road 12 offering an ideal mix of bottom land, hardwood trees, creeks, springs, seeps, bluffs, and flat top hills with grand views for building sites. While currently used for cattle, all types of native game are seen on the property making for great recreational activity options. Big high end neighbors. Electricity and well. Less than an hour to San Antonio or Austin. Very special ranch land.