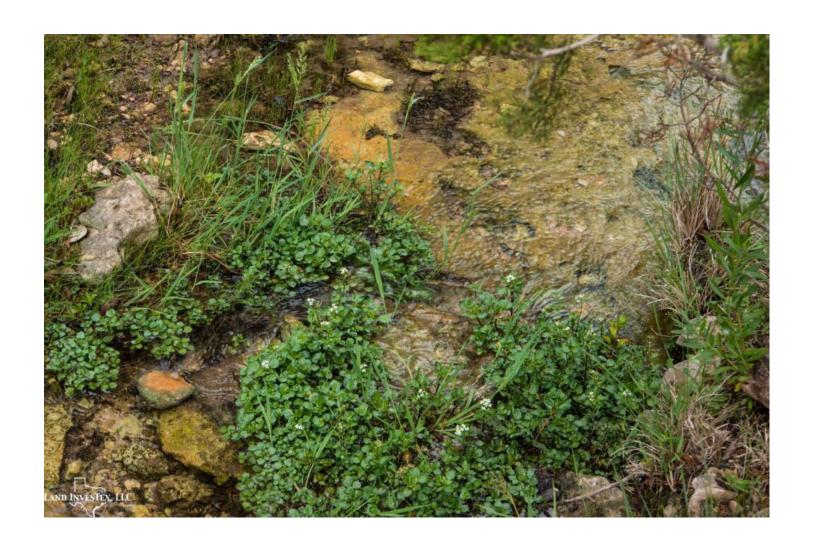

## **Property Description**

Really pretty raw ranch land ideally located between Wimberley and Dripping Springs on Ranch Road 12 offering an ideal mix of bottom land, hardwood trees, creeks, springs, seeps, bluffs, and flat top hills with grand views for building sites. While currently used for cattle, all types of native game are seen on the property making for great recreational activity options. Big high end neighbors. Electricity and well. Less than an hour to San Antonio or Austin. Very special ranch land.