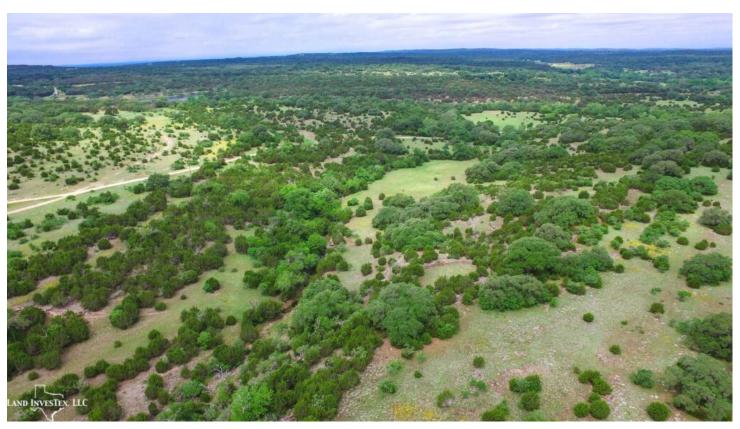

## **Property Description**

Really pretty raw ranch land ideally located between Wimberley and Dripping Springs on Ranch Road 12 offering an ideal mix of bottom land, hardwood trees, creeks, springs, seeps, bluffs, and flat top hills with grand views for building sites. While currently used for cattle, all types of native game are seen on the property making for great recreational activity options. Big high end neighbors. Electricity and well. Less than an hour to San Antonio or Austin. Very special ranch land.