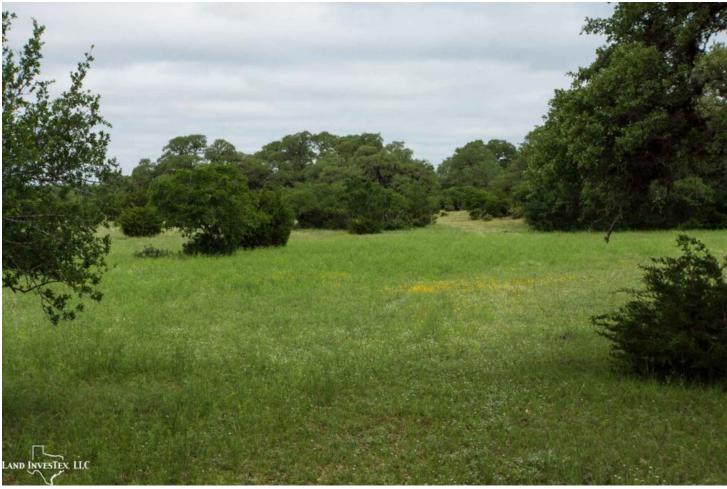

## **Property Description**

Really pretty raw ranch land ideally located between Wimberley and Dripping Springs on Ranch Road 12 offering an ideal mix of bottom land, hardwood trees, creeks, springs, seeps, bluffs, and flat top hills with grand views for building sites. While currently used for cattle, all types of native game are seen on the property making for great recreational activity options. Big high end neighbors. Electricity and well. Less than an hour to San Antonio or Austin. Very special ranch land.