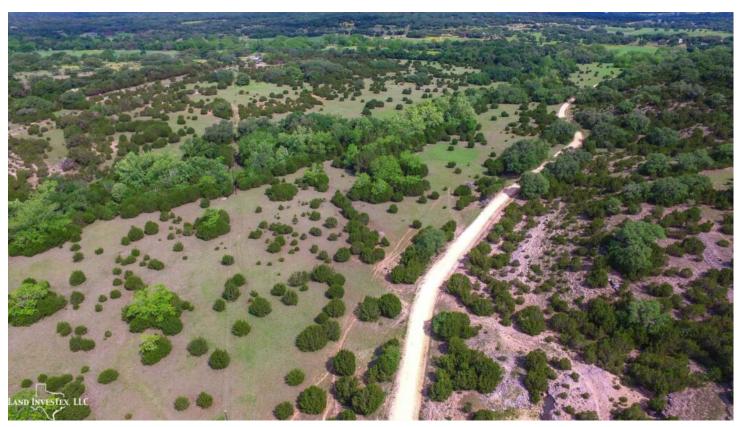

## **Property Description**

Really pretty raw ranch land ideally located between Wimberley and Dripping Springs on Ranch Road 12 offering an ideal mix of bottom land, hardwood trees, creeks, springs, seeps, bluffs, and flat top hills with grand views for building sites. While currently used for cattle, all types of native game are seen on the property making for great recreational activity options. Big high end neighbors. Electricity and well. Less than an hour to San Antonio or Austin. Very special ranch land.