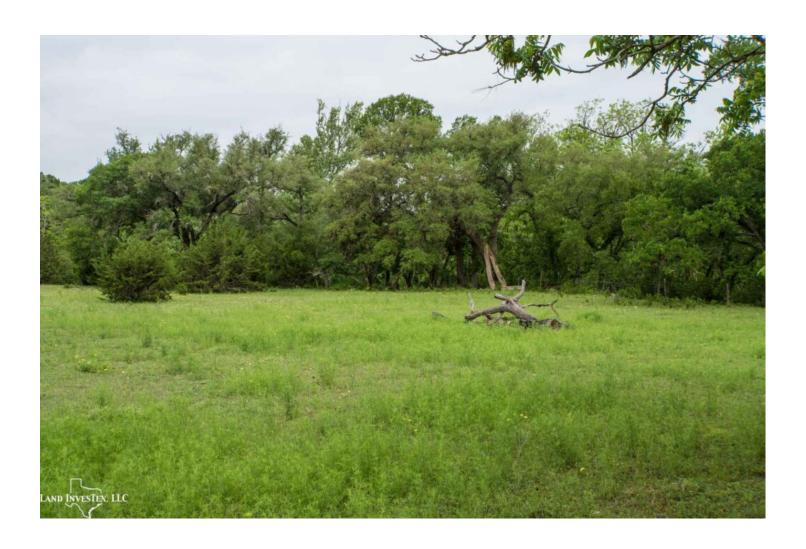

## **Property Description**

Really pretty raw ranch land ideally located between Wimberley and Dripping Springs on Ranch Road 12 offering an ideal mix of bottom land, hardwood trees, creeks, springs, seeps, bluffs, and flat top hills with grand views for building sites. While currently used for cattle, all types of native game are seen on the property making for great recreational activity options. Big high end neighbors. Electricity and well. Less than an hour to San Antonio or Austin. Very special ranch land.