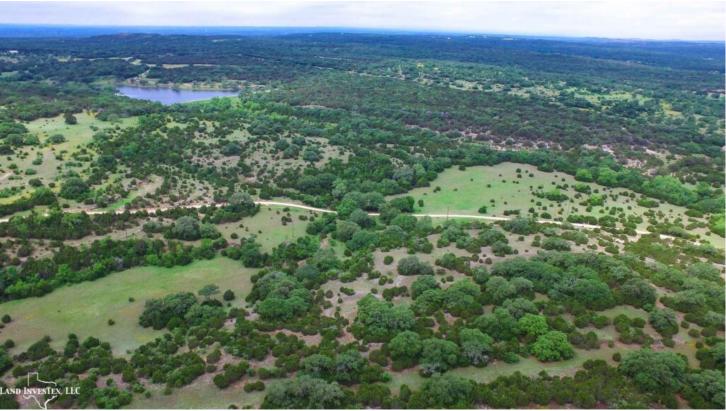

## **Property Description**

Really pretty raw ranch land ideally located between Wimberley and Dripping Springs on Ranch Road 12 offering an ideal mix of bottom land, hardwood trees, creeks, springs, seeps, bluffs, and flat top hills with grand views for building sites. While currently used for cattle, all types of native game are seen on the property making for great recreational activity options. Big high end neighbors. Electricity and well. Less than an hour to San Antonio or Austin. Very special ranch land.