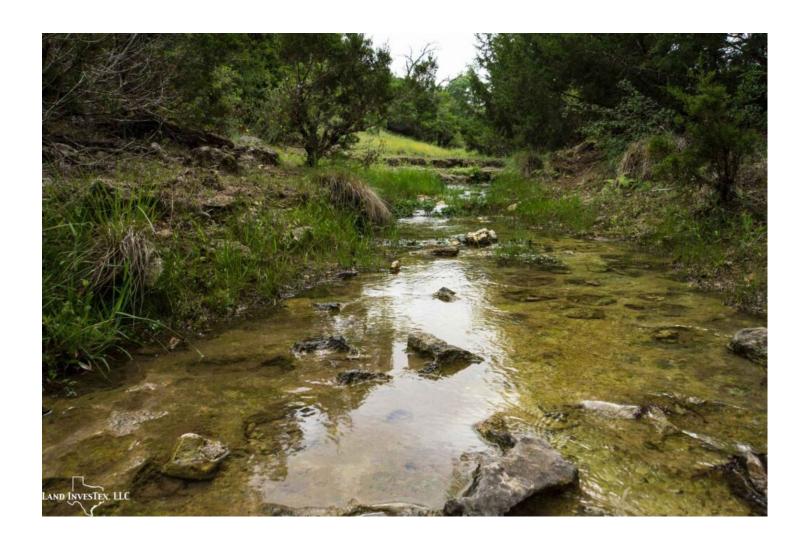

## **Property Description**

Really pretty raw ranch land ideally located between Wimberley and Dripping Springs on Ranch Road 12 offering an ideal mix of bottom land, hardwood trees, creeks, springs, seeps, bluffs, and flat top hills with grand views for building sites. While currently used for cattle, all types of native game are seen on the property making for great recreational activity options. Big high end neighbors. Electricity and well. Less than an hour to San Antonio or Austin. Very special ranch land.