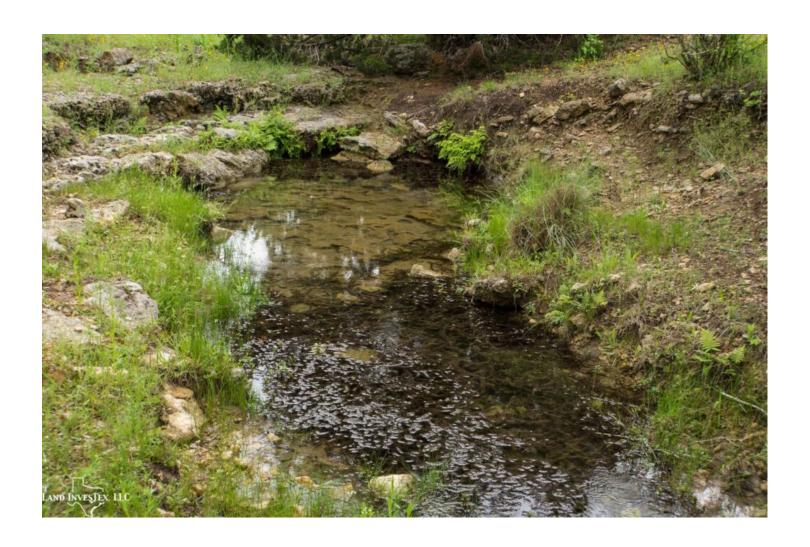

## **Property Description**

Really pretty raw ranch land ideally located between Wimberley and Dripping Springs on Ranch Road 12 offering an ideal mix of bottom land, hardwood trees, creeks, springs, seeps, bluffs, and flat top hills with grand views for building sites. While currently used for cattle, all types of native game are seen on the property making for great recreational activity options. Big high end neighbors. Electricity and well. Less than an hour to San Antonio or Austin. Very special ranch land.