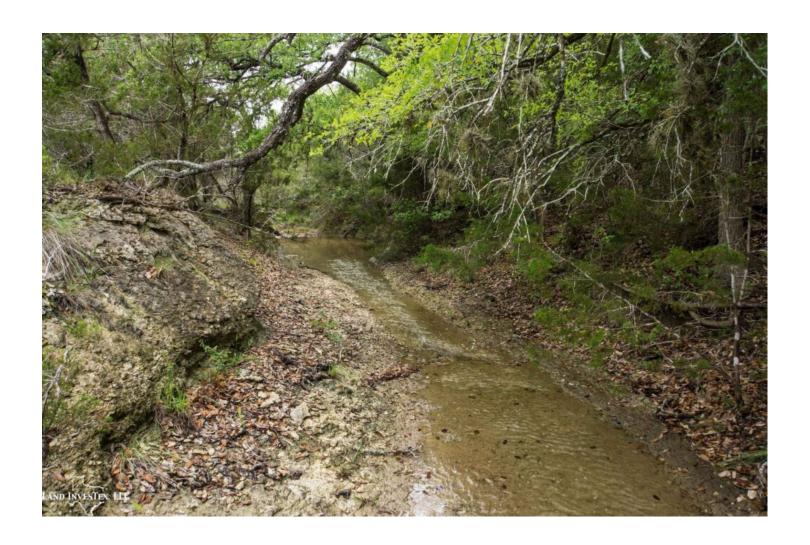

## **Property Description**

Really pretty raw ranch land ideally located between Wimberley and Dripping Springs on Ranch Road 12 offering an ideal mix of bottom land, hardwood trees, creeks, springs, seeps, bluffs, and flat top hills with grand views for building sites. While currently used for cattle, all types of native game are seen on the property making for great recreational activity options. Big high end neighbors. Electricity and well. Less than an hour to San Antonio or Austin. Very special ranch land.