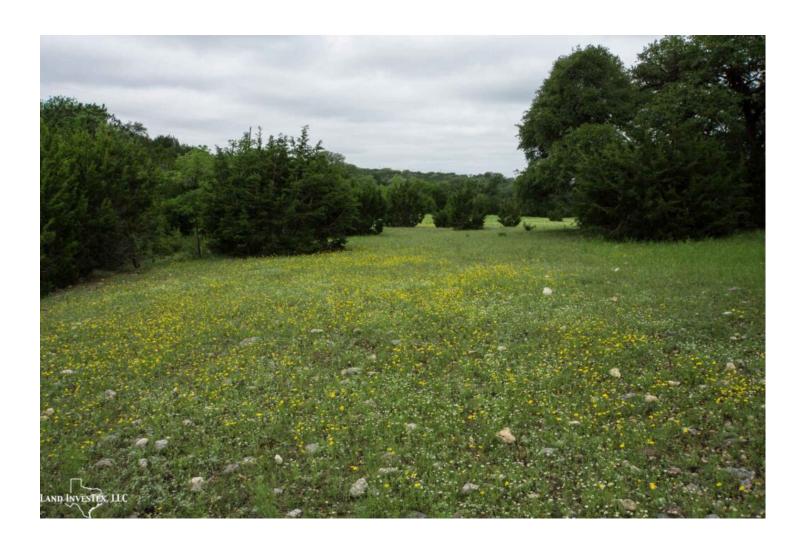

## **Property Description**

Really pretty raw ranch land ideally located between Wimberley and Dripping Springs on Ranch Road 12 offering an ideal mix of bottom land, hardwood trees, creeks, springs, seeps, bluffs, and flat top hills with grand views for building sites. While currently used for cattle, all types of native game are seen on the property making for great recreational activity options. Big high end neighbors. Electricity and well. Less than an hour to San Antonio or Austin. Very special ranch land.