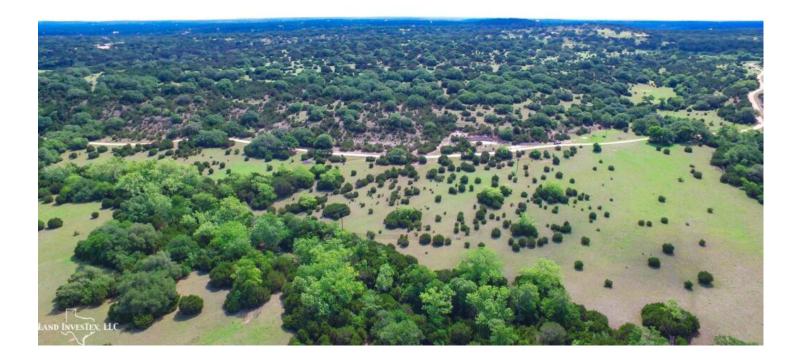

## **Property Description**

Really pretty raw ranch land ideally located between Wimberley and Dripping Springs on Ranch Road 12 offering an ideal mix of bottom land, hardwood trees, creeks, springs, seeps, bluffs, and flat top hills with grand views for building sites. While currently used for cattle, all types of native game are seen on the property making for great recreational activity options. Big high end neighbors. Electricity and well. Less than an hour to San Antonio or Austin. Very special ranch land.