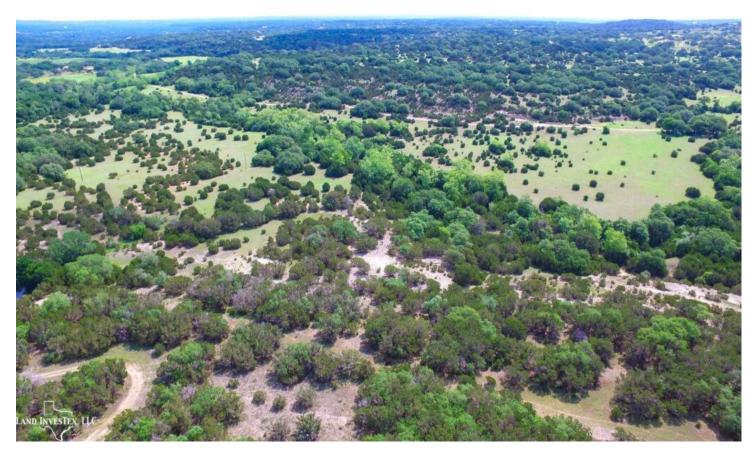

## **Property Description**

Really pretty raw ranch land ideally located between Wimberley and Dripping Springs on Ranch Road 12 offering an ideal mix of bottom land, hardwood trees, creeks, springs, seeps, bluffs, and flat top hills with grand views for building sites. While currently used for cattle, all types of native game are seen on the property making for great recreational activity options. Big high end neighbors. Electricity and well. Less than an hour to San Antonio or Austin. Very special ranch land.