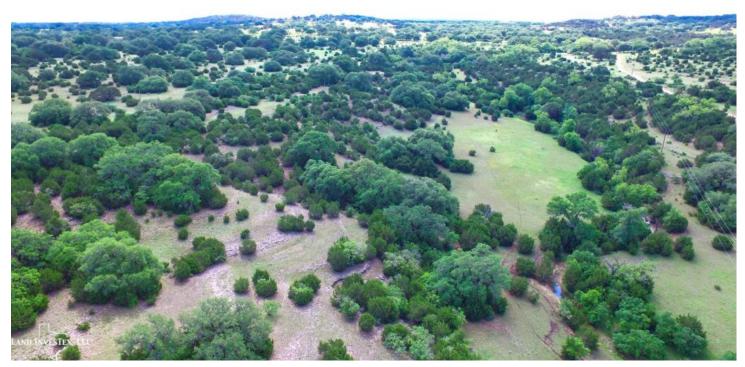

## **Property Description**

Really pretty raw ranch land ideally located between Wimberley and Dripping Springs on Ranch Road 12 offering an ideal mix of bottom land, hardwood trees, creeks, springs, seeps, bluffs, and flat top hills with grand views for building sites. While currently used for cattle, all types of native game are seen on the property making for great recreational activity options. Big high end neighbors. Electricity and well. Less than an hour to San Antonio or Austin. Very special ranch land.