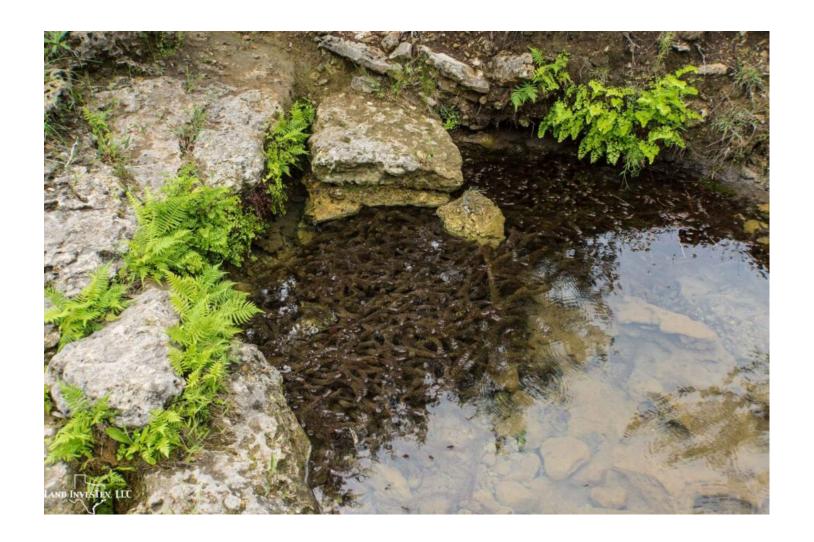

## **Property Description**

Really pretty raw ranch land ideally located between Wimberley and Dripping Springs on Ranch Road 12 offering an ideal mix of bottom land, hardwood trees, creeks, springs, seeps, bluffs, and flat top hills with grand views for building sites. While currently used for cattle, all types of native game are seen on the property making for great recreational activity options. Big high end neighbors. Electricity and well. Less than an hour to San Antonio or Austin. Very special ranch land.