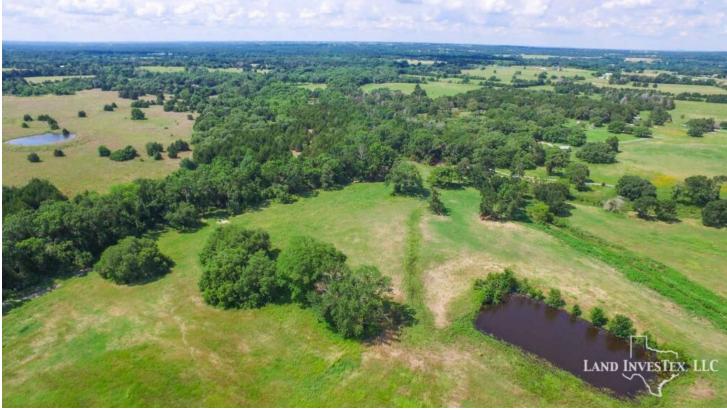

## **Property Description**

Very special Property! Between Brenham and Round Top you will enter the grounds through the remote controlled entry gate and follow thewinding road to the circle drivewith one of the two ponds and Pond Creek off to your left. Pond Creek meanders through the fields and trees, and nestled among 57 acres of beautiful rolling hills and oak trees you will find a warm and friendly 5,000 sf 5/4 Victorian Style home complete with pool, greenhouse, outdoor fire place and entertainment area. A 46x27 concrete floored storage barn and a 3 stall horse stable is just behind the home. Only an hour and a half to Houston or Austin and just a few minutes to Round Top or Brenham. With about .4 mile of frontage on Highway 389 and about a small corner on Rolling Creek Rd, this property has it all. Call to come see for yourself.