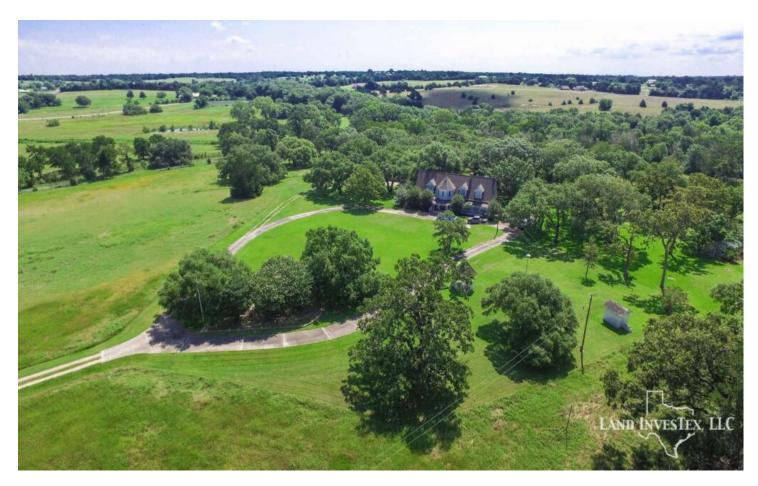

## **Property Description**

Very special Property! Between Brenham and Round Top you will enter the grounds through the remote controlled entry gate and follow thewinding road to the circle drivewith one of the two ponds and Pond Creek off to your left. Pond Creek meanders through the fields and trees, and nestled among 57 acres of beautiful rolling hills and oak trees you will find a warm and friendly 5,000 sf 5/4 Victorian Style home complete with pool, greenhouse, outdoor fire place and entertainment area. A 46x27 concrete floored storage barn and a 3 stall horse stable is just behind the home. Only an hour and a half to Houston or Austin and just a few minutes to Round Top or Brenham. With about .4 mile of frontage on Highway 389 and about a small corner on Rolling Creek Rd, this property has it all. Call to come see for yourself.