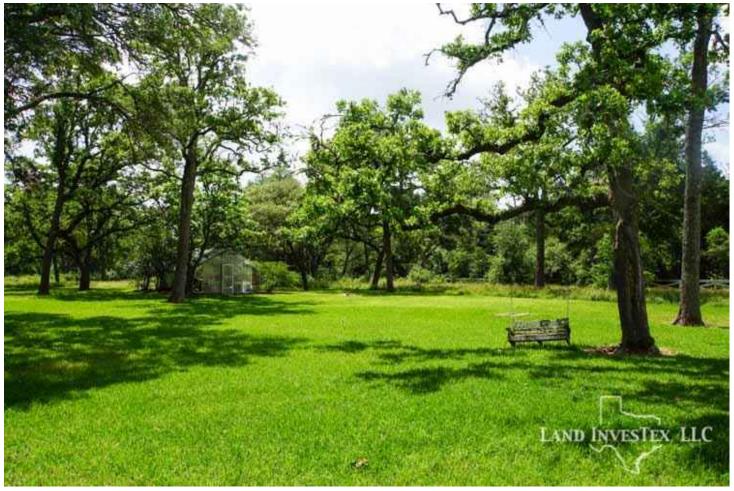

## **Property Description**

Very special Property! Between Brenham and Round Top you will enter the grounds through the remote controlled entry gate and follow thewinding road to the circle drivewith one of the two ponds and Pond Creek off to your left. Pond Creek meanders through the fields and trees, and nestled among 57 acres of beautiful rolling hills and oak trees you will find a warm and friendly 5,000 sf 5/4 Victorian Style home complete with pool, greenhouse, outdoor fire place and entertainment area. A 46x27 concrete floored storage barn and a 3 stall horse stable is just behind the home. Only an hour and a half to Houston or Austin and just a few minutes to Round Top or Brenham. With about .4 mile of frontage on Highway 389 and about a small corner on Rolling Creek Rd, this property has it all. Call to come see for yourself.