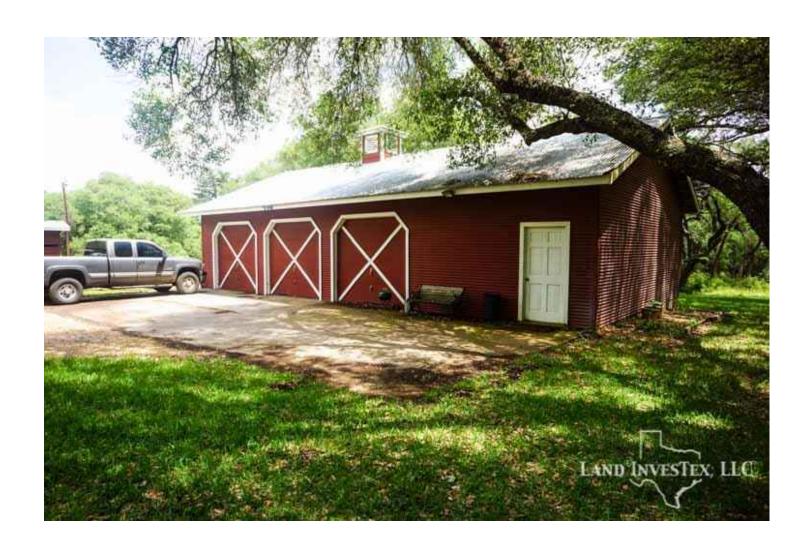

## **Property Description**

Very special Property! Between Brenham and Round Top you will enter the grounds through the remote controlled entry gate and follow thewinding road to the circle drivewith one of the two ponds and Pond Creek off to your left. Pond Creek meanders through the fields and trees, and nestled among 57 acres of beautiful rolling hills and oak trees you will find a warm and friendly 5,000 sf 5/4 Victorian Style home complete with pool, greenhouse, outdoor fire place and entertainment area. A 46x27 concrete floored storage barn and a 3 stall horse stable is just behind the home. Only an hour and a half to Houston or Austin and just a few minutes to Round Top or Brenham. With about .4 mile of frontage on Highway 389 and about a small corner on Rolling Creek Rd, this property has it all. Call to come see for yourself.