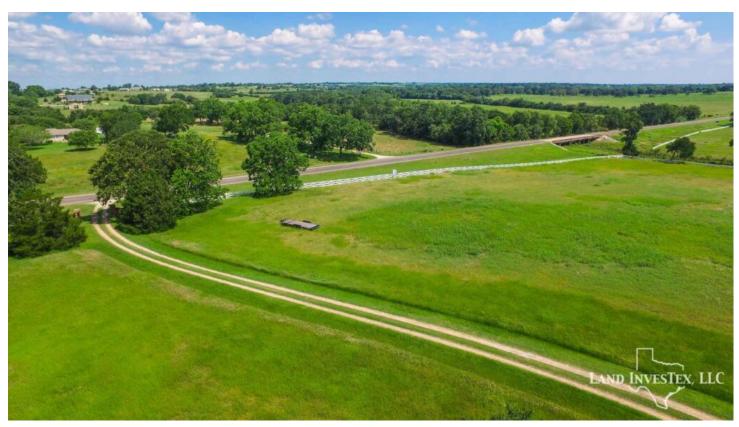

## **Property Description**

Very special Property! Between Brenham and Round Top you will enter the grounds through the remote controlled entry gate and follow thewinding road to the circle drivewith one of the two ponds and Pond Creek off to your left. Pond Creek meanders through the fields and trees, and nestled among 57 acres of beautiful rolling hills and oak trees you will find a warm and friendly 5,000 sf 5/4 Victorian Style home complete with pool, greenhouse, outdoor fire place and entertainment area. A 46x27 concrete floored storage barn and a 3 stall horse stable is just behind the home. Only an hour and a half to Houston or Austin and just a few minutes to Round Top or Brenham. With about .4 mile of frontage on Highway 389 and about a small corner on Rolling Creek Rd, this property has it all. Call to come see for yourself.