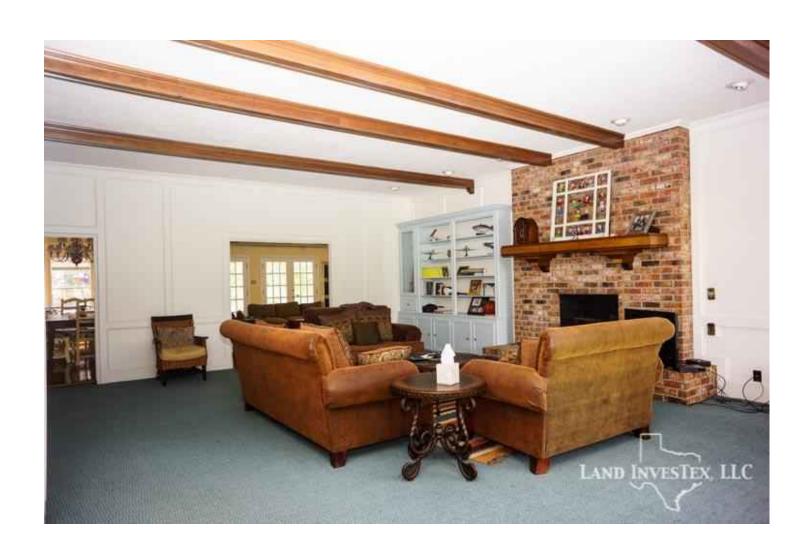

## **Property Description**

Very special Property! Between Brenham and Round Top you will enter the grounds through the remote controlled entry gate and follow thewinding road to the circle drivewith one of the two ponds and Pond Creek off to your left. Pond Creek meanders through the fields and trees, and nestled among 57 acres of beautiful rolling hills and oak trees you will find a warm and friendly 5,000 sf 5/4 Victorian Style home complete with pool, greenhouse, outdoor fire place and entertainment area. A 46x27 concrete floored storage barn and a 3 stall horse stable is just behind the home. Only an hour and a half to Houston or Austin and just a few minutes to Round Top or Brenham. With about .4 mile of frontage on Highway 389 and about a small corner on Rolling Creek Rd, this property has it all. Call to come see for yourself.