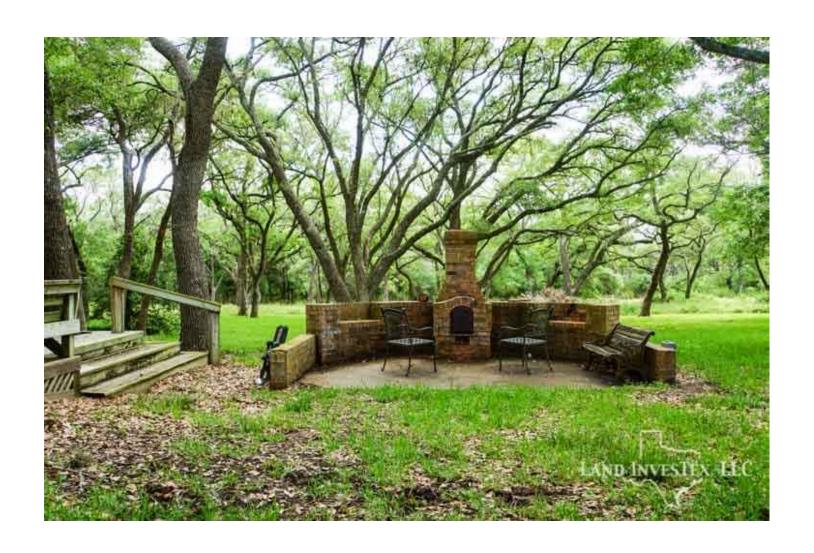

## **Property Description**

Very special Property! Between Brenham and Round Top you will enter the grounds through the remote controlled entry gate and follow thewinding road to the circle drivewith one of the two ponds and Pond Creek off to your left. Pond Creek meanders through the fields and trees, and nestled among 57 acres of beautiful rolling hills and oak trees you will find a warm and friendly 5,000 sf 5/4 Victorian Style home complete with pool, greenhouse, outdoor fire place and entertainment area. A 46x27 concrete floored storage barn and a 3 stall horse stable is just behind the home. Only an hour and a half to Houston or Austin and just a few minutes to Round Top or Brenham. With about .4 mile of frontage on Highway 389 and about a small corner on Rolling Creek Rd, this property has it all. Call to come see for yourself.