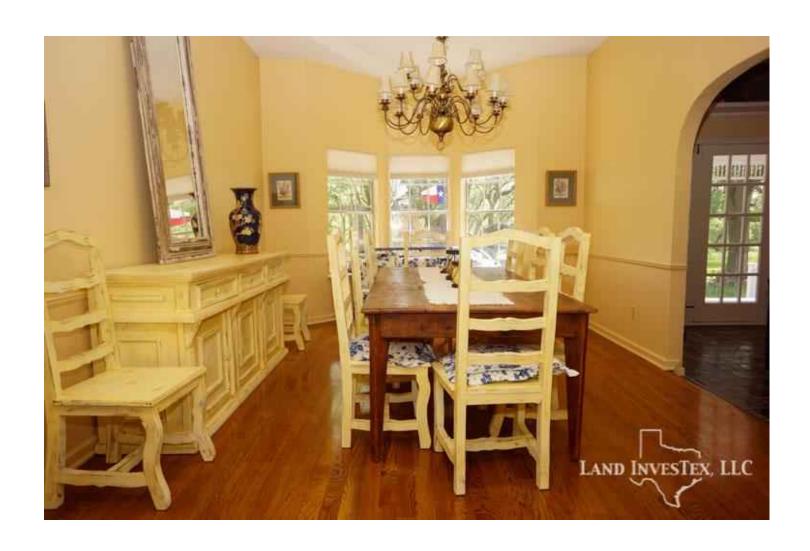

## **Property Description**

Very special Property! Between Brenham and Round Top you will enter the grounds through the remote controlled entry gate and follow thewinding road to the circle drivewith one of the two ponds and Pond Creek off to your left. Pond Creek meanders through the fields and trees, and nestled among 57 acres of beautiful rolling hills and oak trees you will find a warm and friendly 5,000 sf 5/4 Victorian Style home complete with pool, greenhouse, outdoor fire place and entertainment area. A 46x27 concrete floored storage barn and a 3 stall horse stable is just behind the home. Only an hour and a half to Houston or Austin and just a few minutes to Round Top or Brenham. With about .4 mile of frontage on Highway 389 and about a small corner on Rolling Creek Rd, this property has it all. Call to come see for yourself.