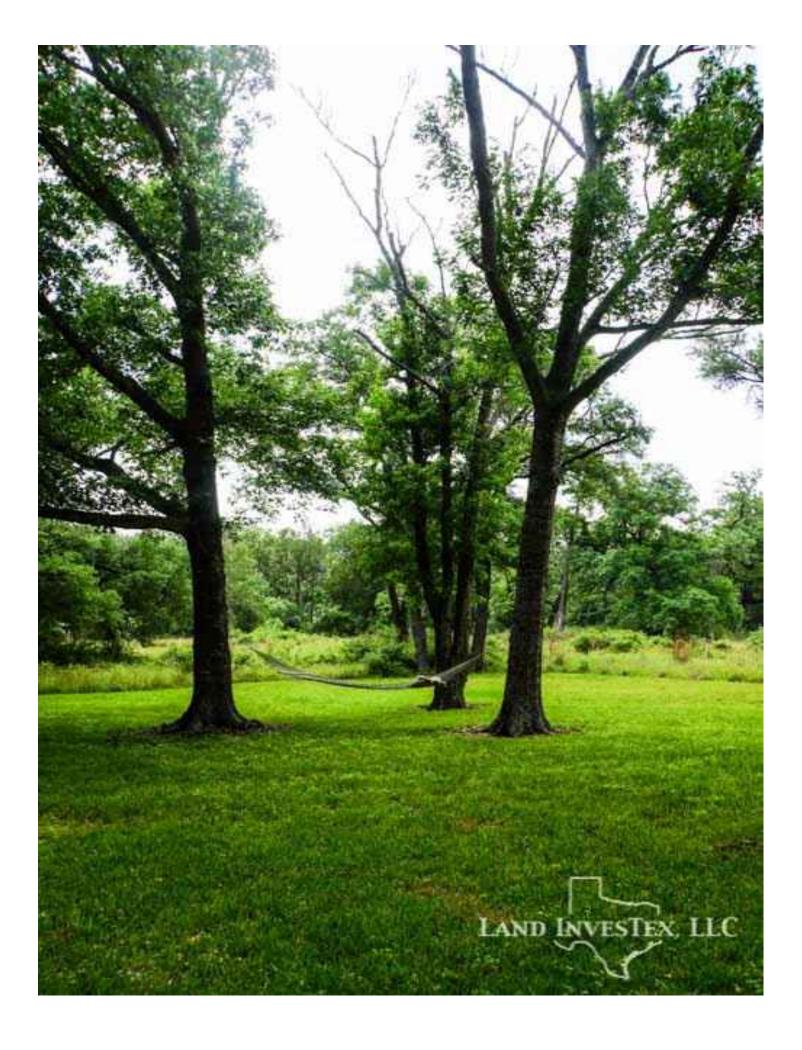

## **Property Description**

Very special Property! Between Brenham and Round Top you will enter the grounds through the remote controlled entry gate and follow thewinding road to the circle drivewith one of the two ponds and Pond Creek off to your left. Pond Creek meanders through the fields and trees, and nestled among 57 acres of beautiful rolling hills and oak trees you will find a warm and friendly 5,000 sf 5/4 Victorian Style home complete with pool, greenhouse, outdoor fire place and entertainment area. A 46x27 concrete floored storage barn and a 3 stall horse stable is just behind the home. Only an hour and a half to Houston or Austin and just a few minutes to Round Top or Brenham. With about .4 mile of frontage on Highway 389 and about a small corner on Rolling Creek Rd, this property has it all. Call to come see for yourself.