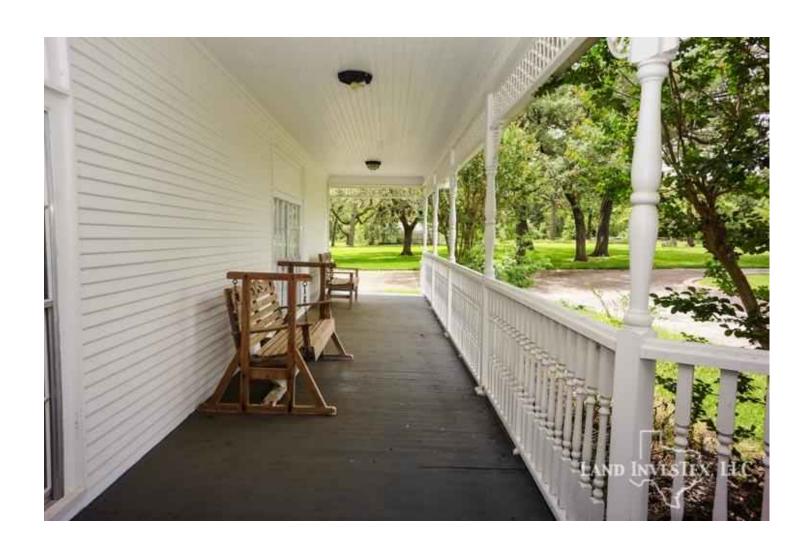

## **Property Description**

Very special Property! Between Brenham and Round Top you will enter the grounds through the remote controlled entry gate and follow thewinding road to the circle drivewith one of the two ponds and Pond Creek off to your left. Pond Creek meanders through the fields and trees, and nestled among 57 acres of beautiful rolling hills and oak trees you will find a warm and friendly 5,000 sf 5/4 Victorian Style home complete with pool, greenhouse, outdoor fire place and entertainment area. A 46x27 concrete floored storage barn and a 3 stall horse stable is just behind the home. Only an hour and a half to Houston or Austin and just a few minutes to Round Top or Brenham. With about .4 mile of frontage on Highway 389 and about a small corner on Rolling Creek Rd, this property has it all. Call to come see for yourself.