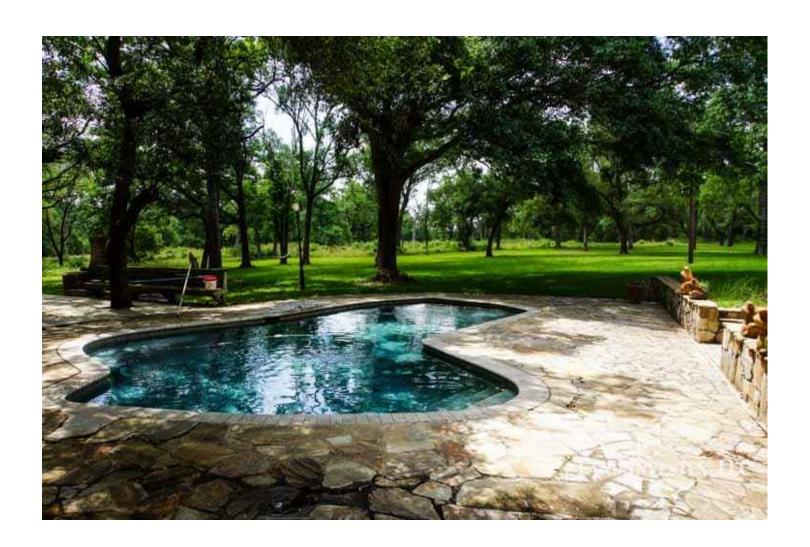

## **Property Description**

Very special Property! Between Brenham and Round Top you will enter the grounds through the remote controlled entry gate and follow thewinding road to the circle drivewith one of the two ponds and Pond Creek off to your left. Pond Creek meanders through the fields and trees, and nestled among 57 acres of beautiful rolling hills and oak trees you will find a warm and friendly 5,000 sf 5/4 Victorian Style home complete with pool, greenhouse, outdoor fire place and entertainment area. A 46x27 concrete floored storage barn and a 3 stall horse stable is just behind the home. Only an hour and a half to Houston or Austin and just a few minutes to Round Top or Brenham. With about .4 mile of frontage on Highway 389 and about a small corner on Rolling Creek Rd, this property has it all. Call to come see for yourself.