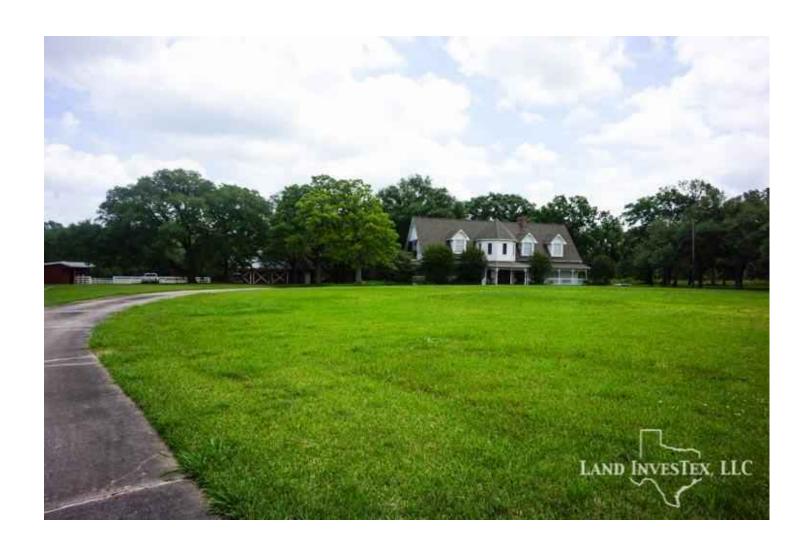

## **Property Description**

Very special Property! Between Brenham and Round Top you will enter the grounds through the remote controlled entry gate and follow thewinding road to the circle drivewith one of the two ponds and Pond Creek off to your left. Pond Creek meanders through the fields and trees, and nestled among 57 acres of beautiful rolling hills and oak trees you will find a warm and friendly 5,000 sf 5/4 Victorian Style home complete with pool, greenhouse, outdoor fire place and entertainment area. A 46x27 concrete floored storage barn and a 3 stall horse stable is just behind the home. Only an hour and a half to Houston or Austin and just a few minutes to Round Top or Brenham. With about .4 mile of frontage on Highway 389 and about a small corner on Rolling Creek Rd, this property has it all. Call to come see for yourself.