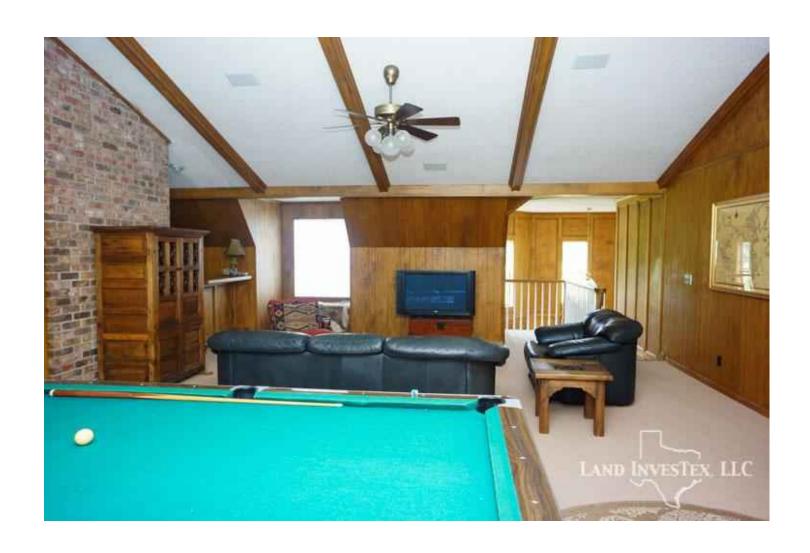

## **Property Description**

Very special Property! Between Brenham and Round Top you will enter the grounds through the remote controlled entry gate and follow thewinding road to the circle drivewith one of the two ponds and Pond Creek off to your left. Pond Creek meanders through the fields and trees, and nestled among 57 acres of beautiful rolling hills and oak trees you will find a warm and friendly 5,000 sf 5/4 Victorian Style home complete with pool, greenhouse, outdoor fire place and entertainment area. A 46x27 concrete floored storage barn and a 3 stall horse stable is just behind the home. Only an hour and a half to Houston or Austin and just a few minutes to Round Top or Brenham. With about .4 mile of frontage on Highway 389 and about a small corner on Rolling Creek Rd, this property has it all. Call to come see for yourself.