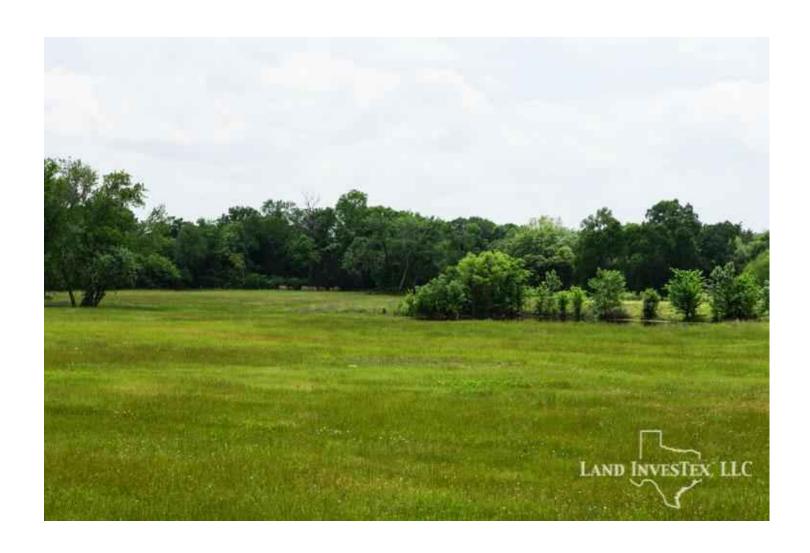

## **Property Description**

Very special Property! Between Brenham and Round Top you will enter the grounds through the remote controlled entry gate and follow thewinding road to the circle drivewith one of the two ponds and Pond Creek off to your left. Pond Creek meanders through the fields and trees, and nestled among 57 acres of beautiful rolling hills and oak trees you will find a warm and friendly 5,000 sf 5/4 Victorian Style home complete with pool, greenhouse, outdoor fire place and entertainment area. A 46x27 concrete floored storage barn and a 3 stall horse stable is just behind the home. Only an hour and a half to Houston or Austin and just a few minutes to Round Top or Brenham. With about .4 mile of frontage on Highway 389 and about a small corner on Rolling Creek Rd, this property has it all. Call to come see for yourself.