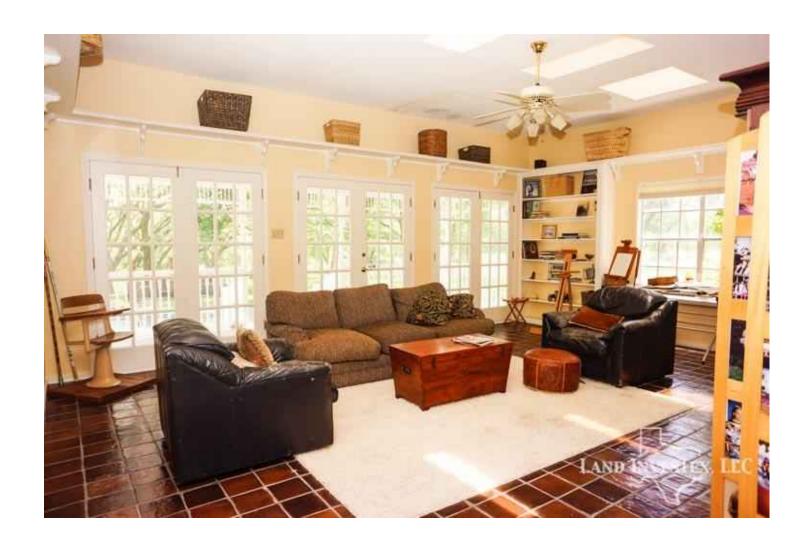

## **Property Description**

Very special Property! Between Brenham and Round Top you will enter the grounds through the remote controlled entry gate and follow thewinding road to the circle drivewith one of the two ponds and Pond Creek off to your left. Pond Creek meanders through the fields and trees, and nestled among 57 acres of beautiful rolling hills and oak trees you will find a warm and friendly 5,000 sf 5/4 Victorian Style home complete with pool, greenhouse, outdoor fire place and entertainment area. A 46x27 concrete floored storage barn and a 3 stall horse stable is just behind the home. Only an hour and a half to Houston or Austin and just a few minutes to Round Top or Brenham. With about .4 mile of frontage on Highway 389 and about a small corner on Rolling Creek Rd, this property has it all. Call to come see for yourself.