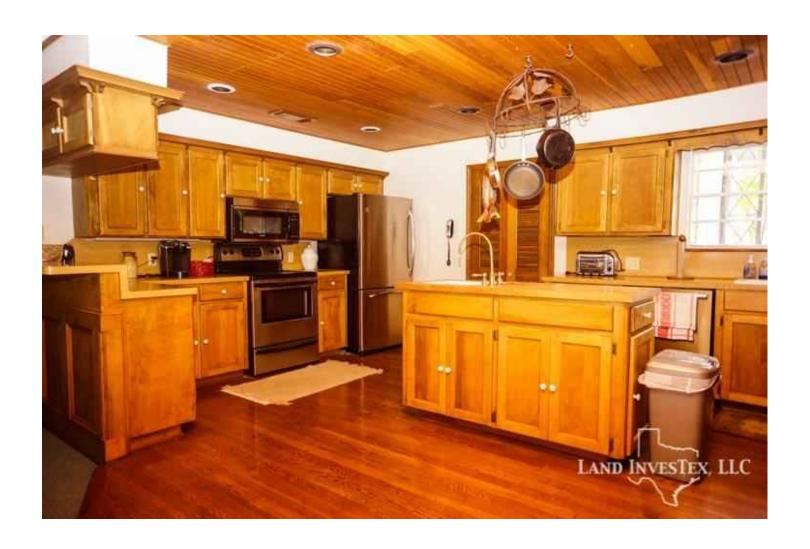

## **Property Description**

Very special Property! Between Brenham and Round Top you will enter the grounds through the remote controlled entry gate and follow thewinding road to the circle drivewith one of the two ponds and Pond Creek off to your left. Pond Creek meanders through the fields and trees, and nestled among 57 acres of beautiful rolling hills and oak trees you will find a warm and friendly 5,000 sf 5/4 Victorian Style home complete with pool, greenhouse, outdoor fire place and entertainment area. A 46x27 concrete floored storage barn and a 3 stall horse stable is just behind the home. Only an hour and a half to Houston or Austin and just a few minutes to Round Top or Brenham. With about .4 mile of frontage on Highway 389 and about a small corner on Rolling Creek Rd, this property has it all. Call to come see for yourself.