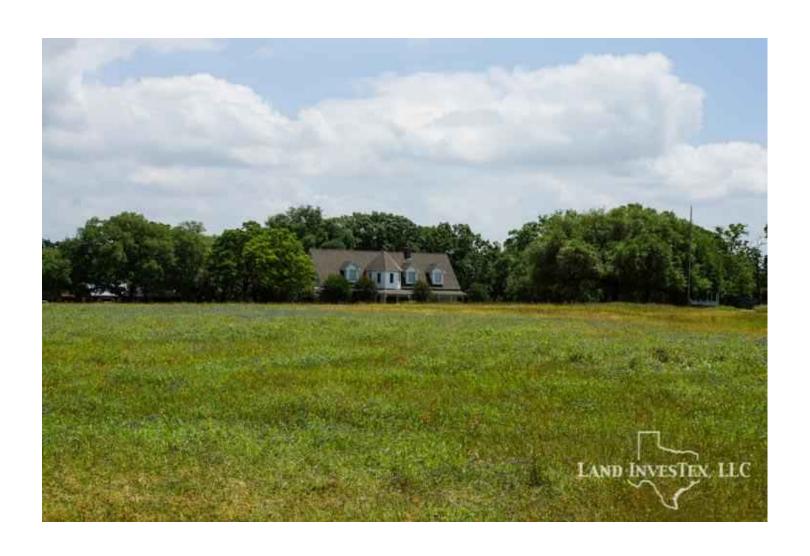

## **Property Description**

Very special Property! Between Brenham and Round Top you will enter the grounds through the remote controlled entry gate and follow thewinding road to the circle drivewith one of the two ponds and Pond Creek off to your left. Pond Creek meanders through the fields and trees, and nestled among 57 acres of beautiful rolling hills and oak trees you will find a warm and friendly 5,000 sf 5/4 Victorian Style home complete with pool, greenhouse, outdoor fire place and entertainment area. A 46x27 concrete floored storage barn and a 3 stall horse stable is just behind the home. Only an hour and a half to Houston or Austin and just a few minutes to Round Top or Brenham. With about .4 mile of frontage on Highway 389 and about a small corner on Rolling Creek Rd, this property has it all. Call to come see for yourself.