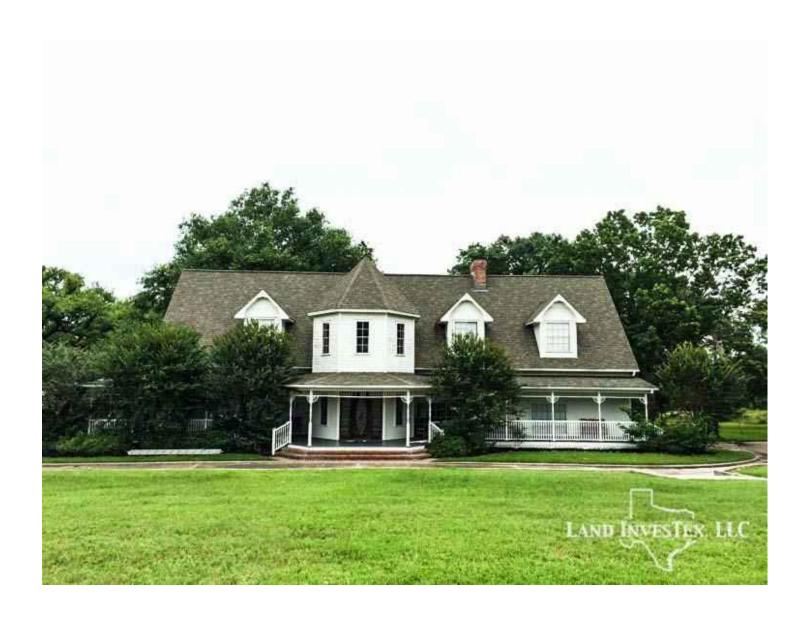

## **Property Description**

Very special Property! Between Brenham and Round Top you will enter the grounds through the remote controlled entry gate and follow thewinding road to the circle drivewith one of the two ponds and Pond Creek off to your left. Pond Creek meanders through the fields and trees, and nestled among 57 acres of beautiful rolling hills and oak trees you will find a warm and friendly 5,000 sf 5/4 Victorian Style home complete with pool, greenhouse, outdoor fire place and entertainment area. A 46x27 concrete floored storage barn and a 3 stall horse stable is just behind the home. Only an hour and a half to Houston or Austin and just a few minutes to Round Top or Brenham. With about .4 mile of frontage on Highway 389 and about a small corner on Rolling Creek Rd, this property has it all. Call to come see for yourself.