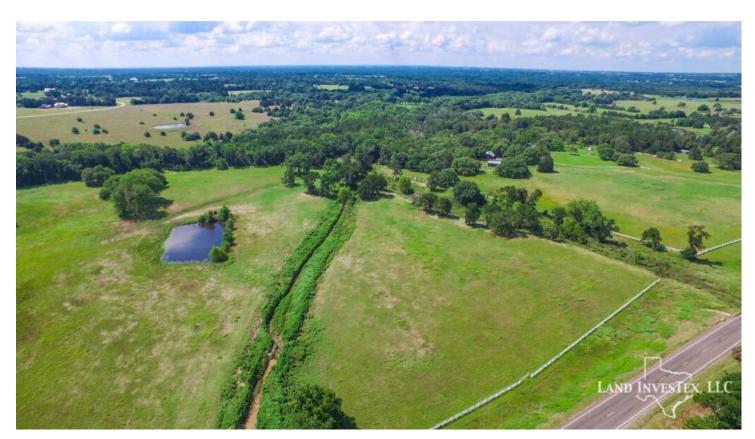

## **Property Description**

Very special Property! Between Brenham and Round Top you will enter the grounds through the remote controlled entry gate and follow thewinding road to the circle drivewith one of the two ponds and Pond Creek off to your left. Pond Creek meanders through the fields and trees, and nestled among 57 acres of beautiful rolling hills and oak trees you will find a warm and friendly 5,000 sf 5/4 Victorian Style home complete with pool, greenhouse, outdoor fire place and entertainment area. A 46x27 concrete floored storage barn and a 3 stall horse stable is just behind the home. Only an hour and a half to Houston or Austin and just a few minutes to Round Top or Brenham. With about .4 mile of frontage on Highway 389 and about a small corner on Rolling Creek Rd, this property has it all. Call to come see for yourself.