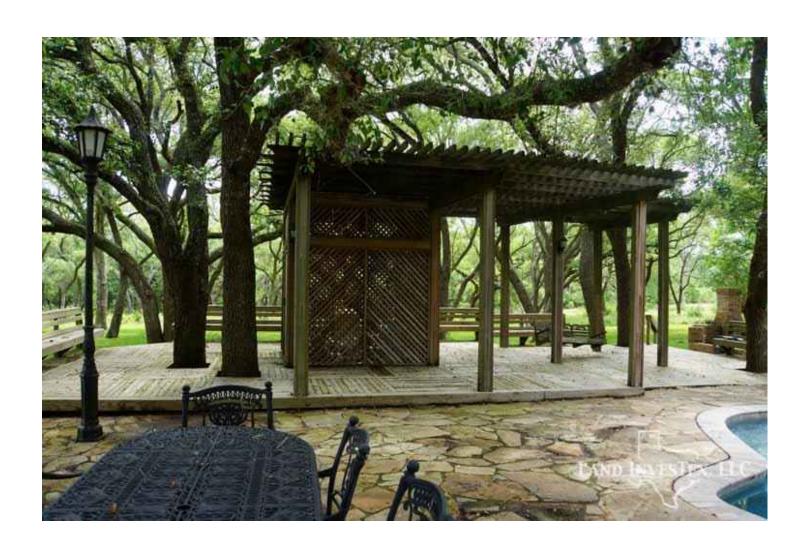

## **Property Description**

Very special Property! Between Brenham and Round Top you will enter the grounds through the remote controlled entry gate and follow thewinding road to the circle drivewith one of the two ponds and Pond Creek off to your left. Pond Creek meanders through the fields and trees, and nestled among 57 acres of beautiful rolling hills and oak trees you will find a warm and friendly 5,000 sf 5/4 Victorian Style home complete with pool, greenhouse, outdoor fire place and entertainment area. A 46x27 concrete floored storage barn and a 3 stall horse stable is just behind the home. Only an hour and a half to Houston or Austin and just a few minutes to Round Top or Brenham. With about .4 mile of frontage on Highway 389 and about a small corner on Rolling Creek Rd, this property has it all. Call to come see for yourself.