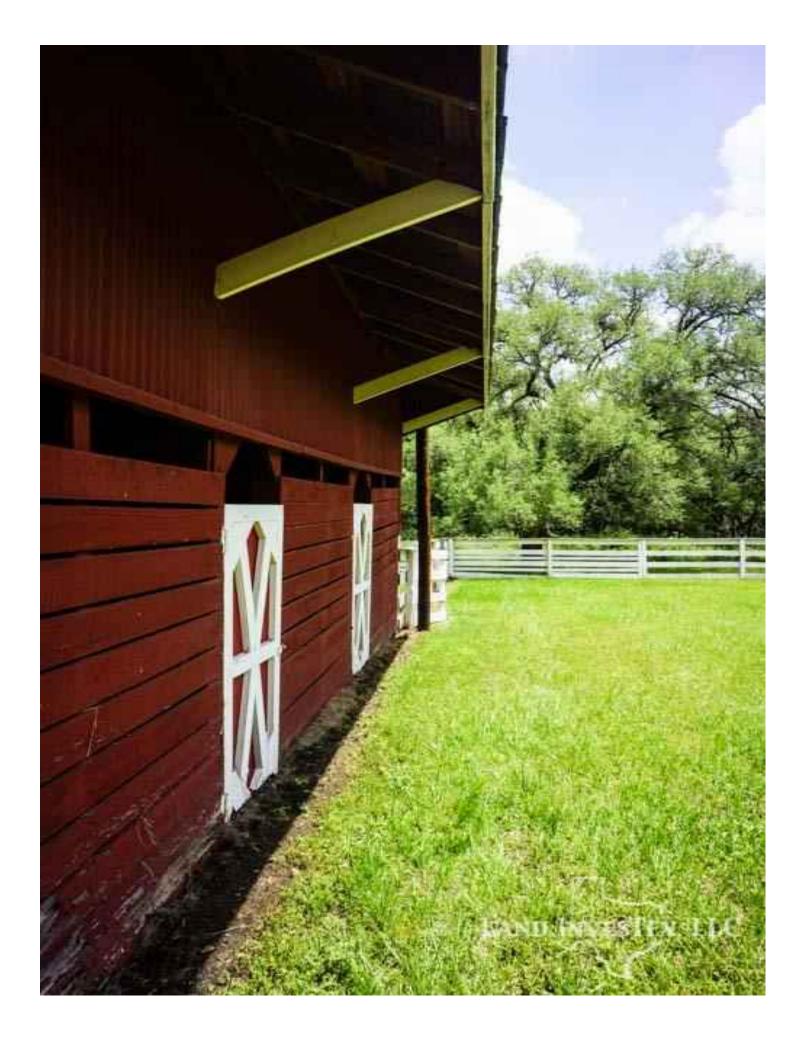

## **Property Description**

Very special Property! Between Brenham and Round Top you will enter the grounds through the remote controlled entry gate and follow thewinding road to the circle drivewith one of the two ponds and Pond Creek off to your left. Pond Creek meanders through the fields and trees, and nestled among 57 acres of beautiful rolling hills and oak trees you will find a warm and friendly 5,000 sf 5/4 Victorian Style home complete with pool, greenhouse, outdoor fire place and entertainment area. A 46x27 concrete floored storage barn and a 3 stall horse stable is just behind the home. Only an hour and a half to Houston or Austin and just a few minutes to Round Top or Brenham. With about .4 mile of frontage on Highway 389 and about a small corner on Rolling Creek Rd, this property has it all. Call to come see for yourself.