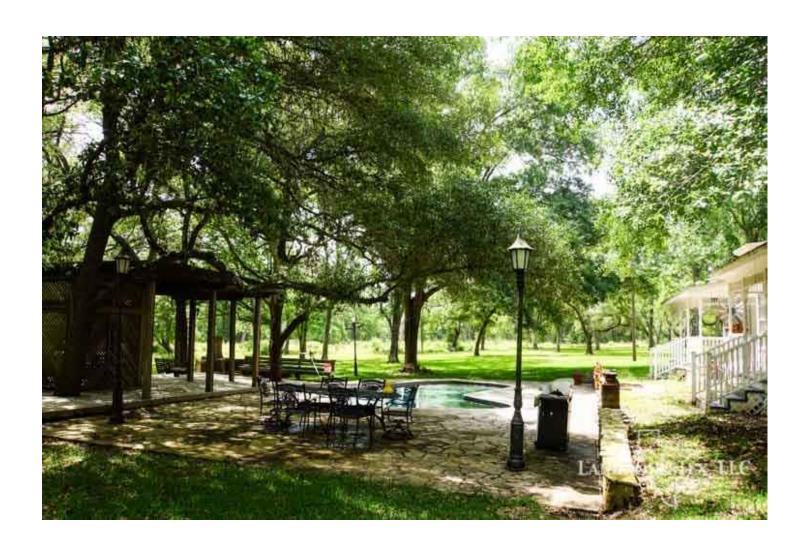

## **Property Description**

Very special Property! Between Brenham and Round Top you will enter the grounds through the remote controlled entry gate and follow thewinding road to the circle drivewith one of the two ponds and Pond Creek off to your left. Pond Creek meanders through the fields and trees, and nestled among 57 acres of beautiful rolling hills and oak trees you will find a warm and friendly 5,000 sf 5/4 Victorian Style home complete with pool, greenhouse, outdoor fire place and entertainment area. A 46x27 concrete floored storage barn and a 3 stall horse stable is just behind the home. Only an hour and a half to Houston or Austin and just a few minutes to Round Top or Brenham. With about .4 mile of frontage on Highway 389 and about a small corner on Rolling Creek Rd, this property has it all. Call to come see for yourself.