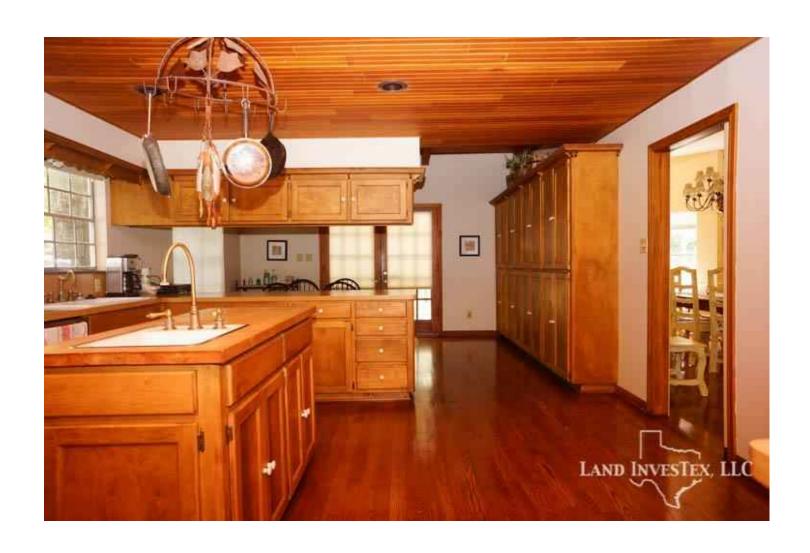

## **Property Description**

Very special Property! Between Brenham and Round Top you will enter the grounds through the remote controlled entry gate and follow thewinding road to the circle drivewith one of the two ponds and Pond Creek off to your left. Pond Creek meanders through the fields and trees, and nestled among 57 acres of beautiful rolling hills and oak trees you will find a warm and friendly 5,000 sf 5/4 Victorian Style home complete with pool, greenhouse, outdoor fire place and entertainment area. A 46x27 concrete floored storage barn and a 3 stall horse stable is just behind the home. Only an hour and a half to Houston or Austin and just a few minutes to Round Top or Brenham. With about .4 mile of frontage on Highway 389 and about a small corner on Rolling Creek Rd, this property has it all. Call to come see for yourself.