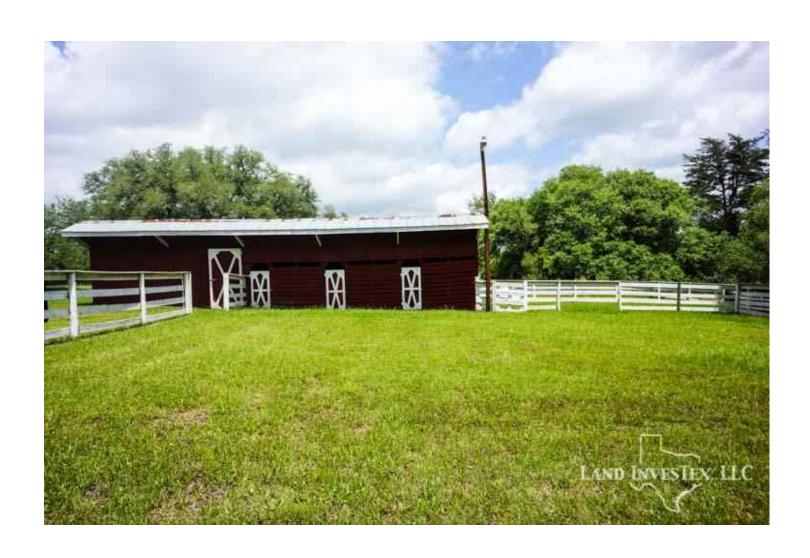

## **Property Description**

Very special Property! Between Brenham and Round Top you will enter the grounds through the remote controlled entry gate and follow thewinding road to the circle drivewith one of the two ponds and Pond Creek off to your left. Pond Creek meanders through the fields and trees, and nestled among 57 acres of beautiful rolling hills and oak trees you will find a warm and friendly 5,000 sf 5/4 Victorian Style home complete with pool, greenhouse, outdoor fire place and entertainment area. A 46x27 concrete floored storage barn and a 3 stall horse stable is just behind the home. Only an hour and a half to Houston or Austin and just a few minutes to Round Top or Brenham. With about .4 mile of frontage on Highway 389 and about a small corner on Rolling Creek Rd, this property has it all. Call to come see for yourself.