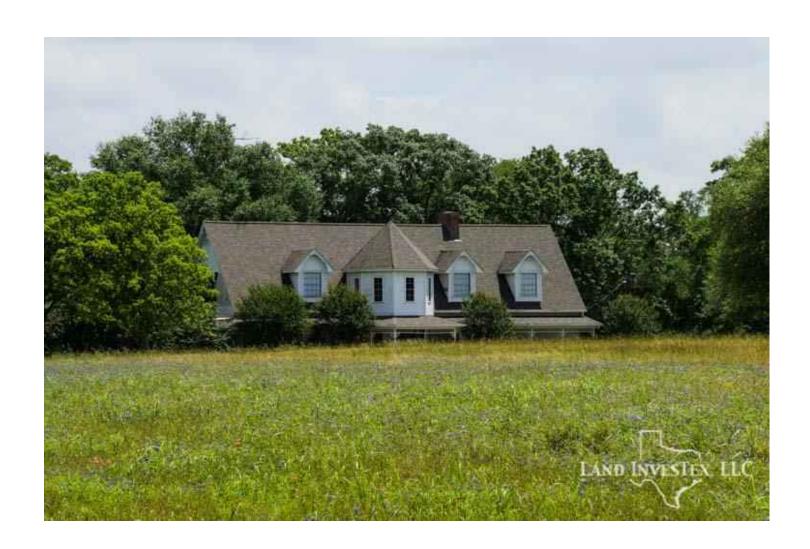

## **Property Description**

Very special Property! Between Brenham and Round Top you will enter the grounds through the remote controlled entry gate and follow thewinding road to the circle drivewith one of the two ponds and Pond Creek off to your left. Pond Creek meanders through the fields and trees, and nestled among 57 acres of beautiful rolling hills and oak trees you will find a warm and friendly 5,000 sf 5/4 Victorian Style home complete with pool, greenhouse, outdoor fire place and entertainment area. A 46x27 concrete floored storage barn and a 3 stall horse stable is just behind the home. Only an hour and a half to Houston or Austin and just a few minutes to Round Top or Brenham. With about .4 mile of frontage on Highway 389 and about a small corner on Rolling Creek Rd, this property has it all. Call to come see for yourself.