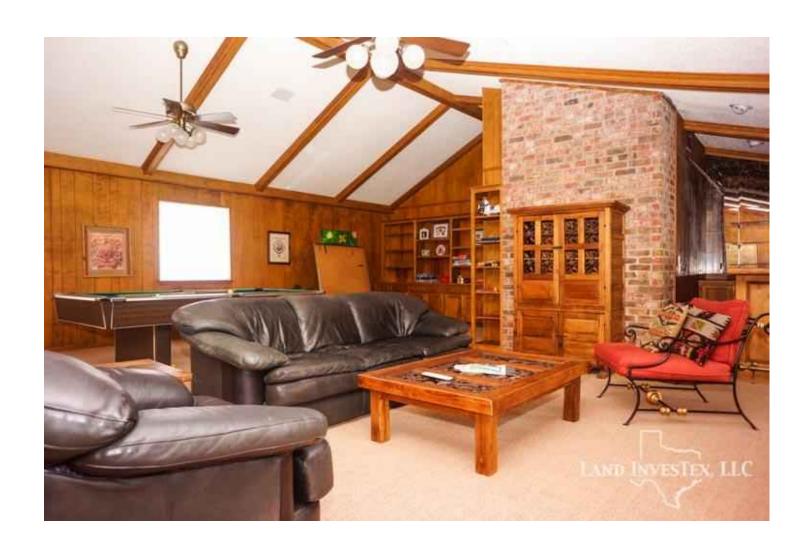

## **Property Description**

Very special Property! Between Brenham and Round Top you will enter the grounds through the remote controlled entry gate and follow thewinding road to the circle drivewith one of the two ponds and Pond Creek off to your left. Pond Creek meanders through the fields and trees, and nestled among 57 acres of beautiful rolling hills and oak trees you will find a warm and friendly 5,000 sf 5/4 Victorian Style home complete with pool, greenhouse, outdoor fire place and entertainment area. A 46x27 concrete floored storage barn and a 3 stall horse stable is just behind the home. Only an hour and a half to Houston or Austin and just a few minutes to Round Top or Brenham. With about .4 mile of frontage on Highway 389 and about a small corner on Rolling Creek Rd, this property has it all. Call to come see for yourself.