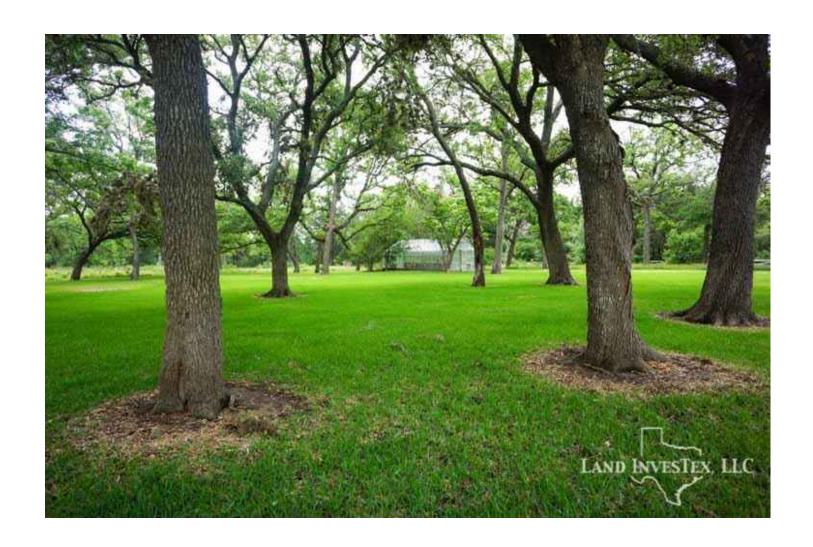

## **Property Description**

Very special Property! Between Brenham and Round Top you will enter the grounds through the remote controlled entry gate and follow thewinding road to the circle drivewith one of the two ponds and Pond Creek off to your left. Pond Creek meanders through the fields and trees, and nestled among 57 acres of beautiful rolling hills and oak trees you will find a warm and friendly 5,000 sf 5/4 Victorian Style home complete with pool, greenhouse, outdoor fire place and entertainment area. A 46x27 concrete floored storage barn and a 3 stall horse stable is just behind the home. Only an hour and a half to Houston or Austin and just a few minutes to Round Top or Brenham. With about .4 mile of frontage on Highway 389 and about a small corner on Rolling Creek Rd, this property has it all. Call to come see for yourself.