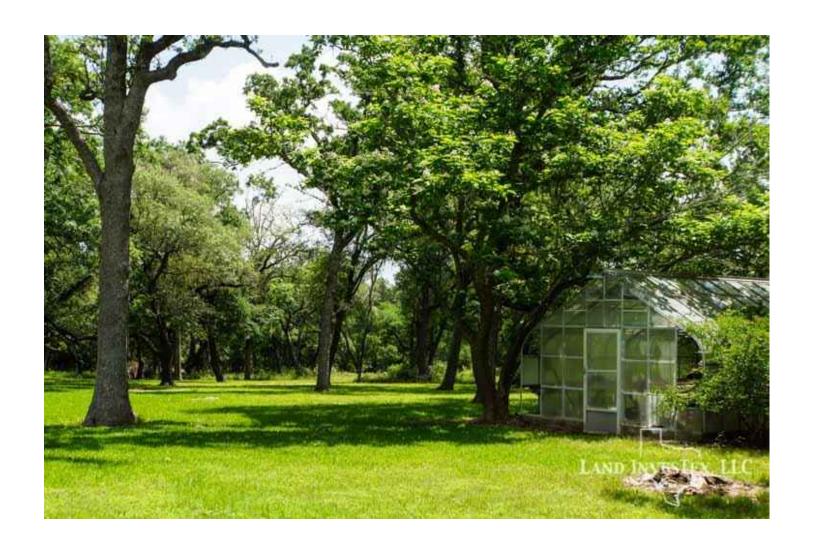

## **Property Description**

Very special Property! Between Brenham and Round Top you will enter the grounds through the remote controlled entry gate and follow thewinding road to the circle drivewith one of the two ponds and Pond Creek off to your left. Pond Creek meanders through the fields and trees, and nestled among 57 acres of beautiful rolling hills and oak trees you will find a warm and friendly 5,000 sf 5/4 Victorian Style home complete with pool, greenhouse, outdoor fire place and entertainment area. A 46x27 concrete floored storage barn and a 3 stall horse stable is just behind the home. Only an hour and a half to Houston or Austin and just a few minutes to Round Top or Brenham. With about .4 mile of frontage on Highway 389 and about a small corner on Rolling Creek Rd, this property has it all. Call to come see for yourself.