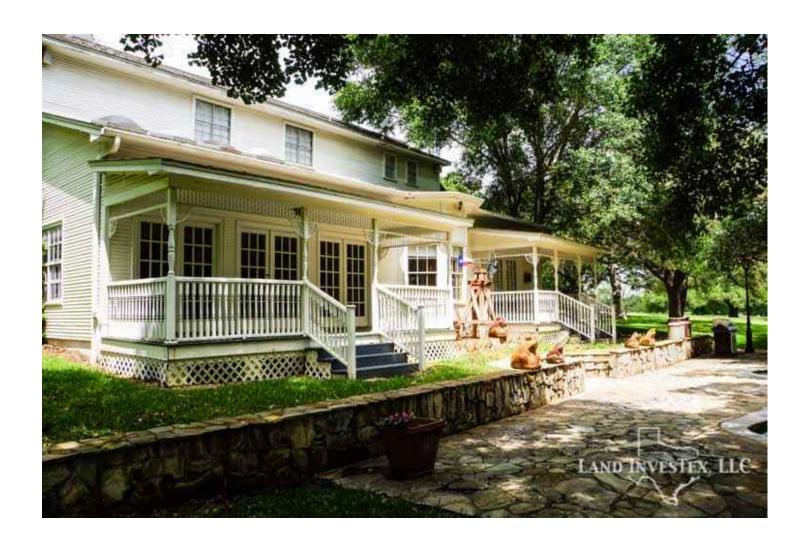

## **Property Description**

Very special Property! Between Brenham and Round Top you will enter the grounds through the remote controlled entry gate and follow thewinding road to the circle drivewith one of the two ponds and Pond Creek off to your left. Pond Creek meanders through the fields and trees, and nestled among 57 acres of beautiful rolling hills and oak trees you will find a warm and friendly 5,000 sf 5/4 Victorian Style home complete with pool, greenhouse, outdoor fire place and entertainment area. A 46x27 concrete floored storage barn and a 3 stall horse stable is just behind the home. Only an hour and a half to Houston or Austin and just a few minutes to Round Top or Brenham. With about .4 mile of frontage on Highway 389 and about a small corner on Rolling Creek Rd, this property has it all. Call to come see for yourself.