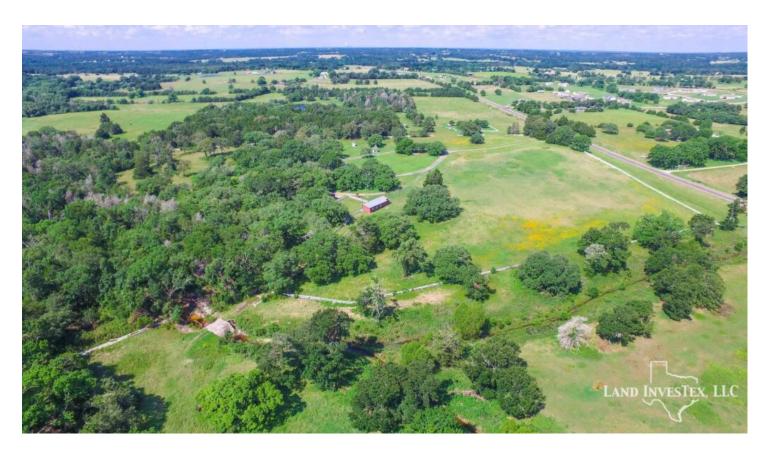

## **Property Description**

Very special Property! Between Brenham and Round Top you will enter the grounds through the remote controlled entry gate and follow thewinding road to the circle drivewith one of the two ponds and Pond Creek off to your left. Pond Creek meanders through the fields and trees, and nestled among 57 acres of beautiful rolling hills and oak trees you will find a warm and friendly 5,000 sf 5/4 Victorian Style home complete with pool, greenhouse, outdoor fire place and entertainment area. A 46x27 concrete floored storage barn and a 3 stall horse stable is just behind the home. Only an hour and a half to Houston or Austin and just a few minutes to Round Top or Brenham. With about .4 mile of frontage on Highway 389 and about a small corner on Rolling Creek Rd, this property has it all. Call to come see for yourself.