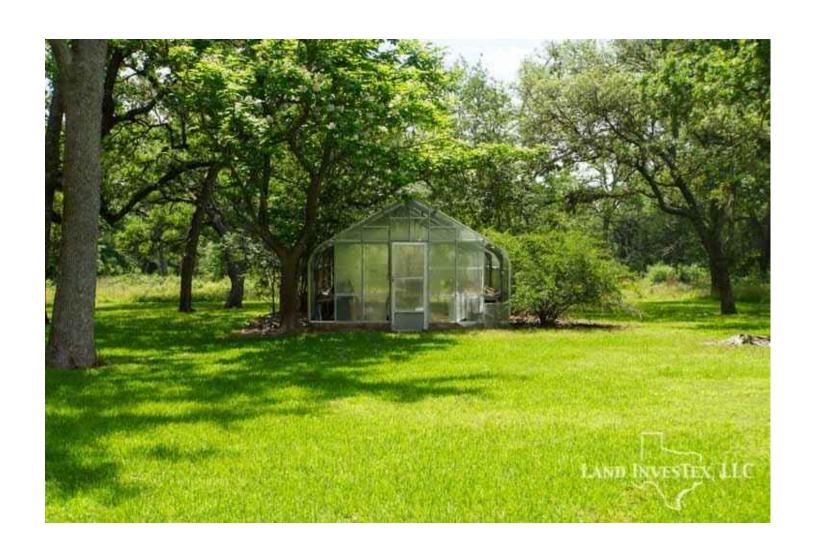

## **Property Description**

Very special Property! Between Brenham and Round Top you will enter the grounds through the remote controlled entry gate and follow thewinding road to the circle drivewith one of the two ponds and Pond Creek off to your left. Pond Creek meanders through the fields and trees, and nestled among 57 acres of beautiful rolling hills and oak trees you will find a warm and friendly 5,000 sf 5/4 Victorian Style home complete with pool, greenhouse, outdoor fire place and entertainment area. A 46x27 concrete floored storage barn and a 3 stall horse stable is just behind the home. Only an hour and a half to Houston or Austin and just a few minutes to Round Top or Brenham. With about .4 mile of frontage on Highway 389 and about a small corner on Rolling Creek Rd, this property has it all. Call to come see for yourself.