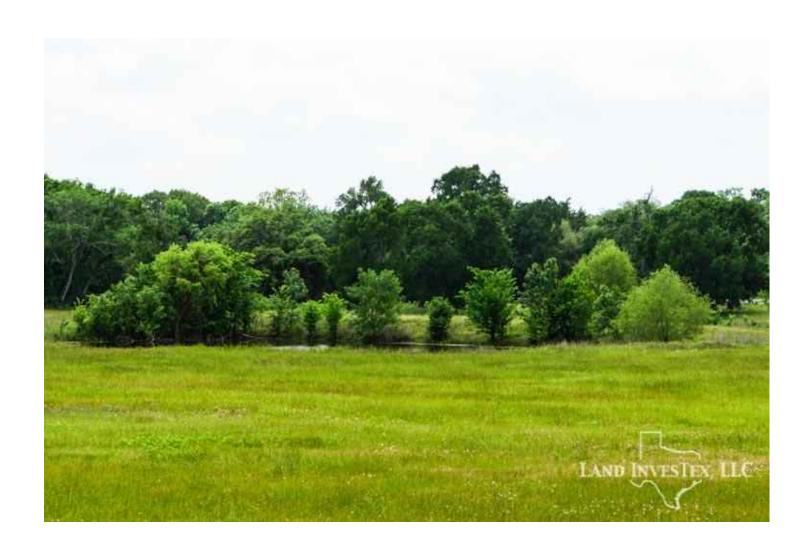

## **Property Description**

Very special Property! Between Brenham and Round Top you will enter the grounds through the remote controlled entry gate and follow thewinding road to the circle drivewith one of the two ponds and Pond Creek off to your left. Pond Creek meanders through the fields and trees, and nestled among 57 acres of beautiful rolling hills and oak trees you will find a warm and friendly 5,000 sf 5/4 Victorian Style home complete with pool, greenhouse, outdoor fire place and entertainment area. A 46x27 concrete floored storage barn and a 3 stall horse stable is just behind the home. Only an hour and a half to Houston or Austin and just a few minutes to Round Top or Brenham. With about .4 mile of frontage on Highway 389 and about a small corner on Rolling Creek Rd, this property has it all. Call to come see for yourself.