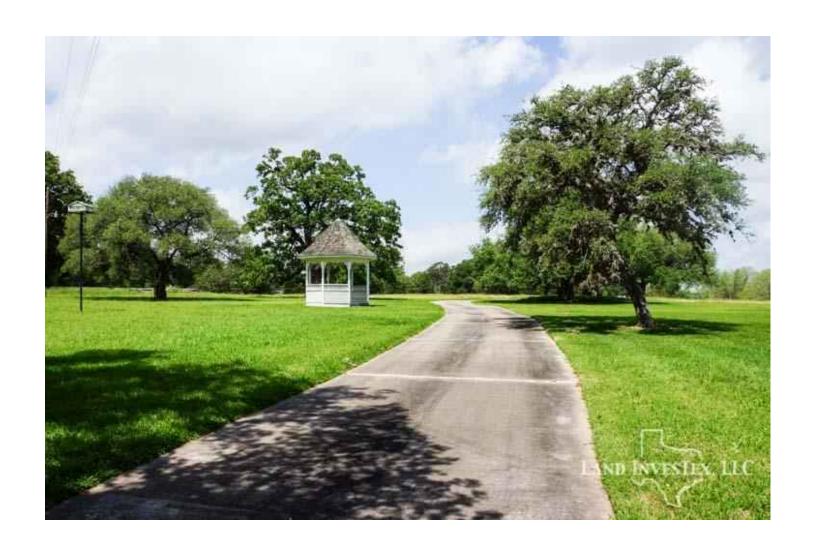

## **Property Description**

Very special Property! Between Brenham and Round Top you will enter the grounds through the remote controlled entry gate and follow thewinding road to the circle drivewith one of the two ponds and Pond Creek off to your left. Pond Creek meanders through the fields and trees, and nestled among 57 acres of beautiful rolling hills and oak trees you will find a warm and friendly 5,000 sf 5/4 Victorian Style home complete with pool, greenhouse, outdoor fire place and entertainment area. A 46x27 concrete floored storage barn and a 3 stall horse stable is just behind the home. Only an hour and a half to Houston or Austin and just a few minutes to Round Top or Brenham. With about .4 mile of frontage on Highway 389 and about a small corner on Rolling Creek Rd, this property has it all. Call to come see for yourself.