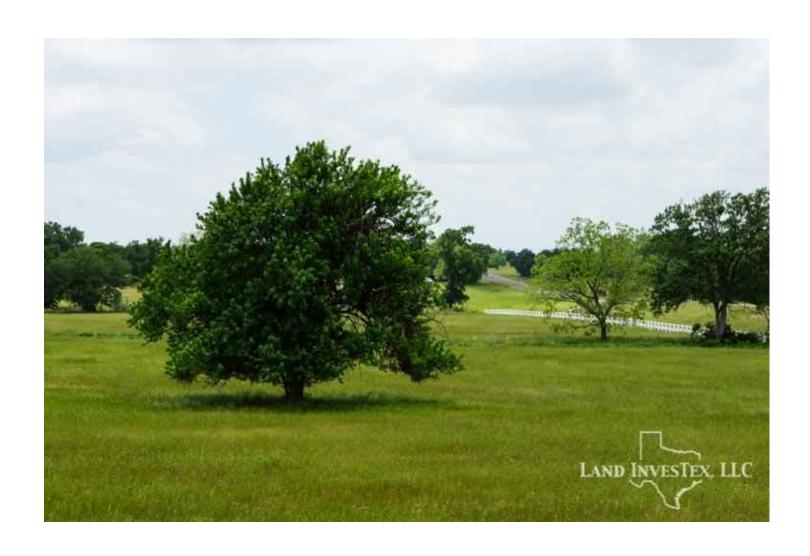

## **Property Description**

Very special Property! Between Brenham and Round Top you will enter the grounds through the remote controlled entry gate and follow thewinding road to the circle drivewith one of the two ponds and Pond Creek off to your left. Pond Creek meanders through the fields and trees, and nestled among 57 acres of beautiful rolling hills and oak trees you will find a warm and friendly 5,000 sf 5/4 Victorian Style home complete with pool, greenhouse, outdoor fire place and entertainment area. A 46x27 concrete floored storage barn and a 3 stall horse stable is just behind the home. Only an hour and a half to Houston or Austin and just a few minutes to Round Top or Brenham. With about .4 mile of frontage on Highway 389 and about a small corner on Rolling Creek Rd, this property has it all. Call to come see for yourself.