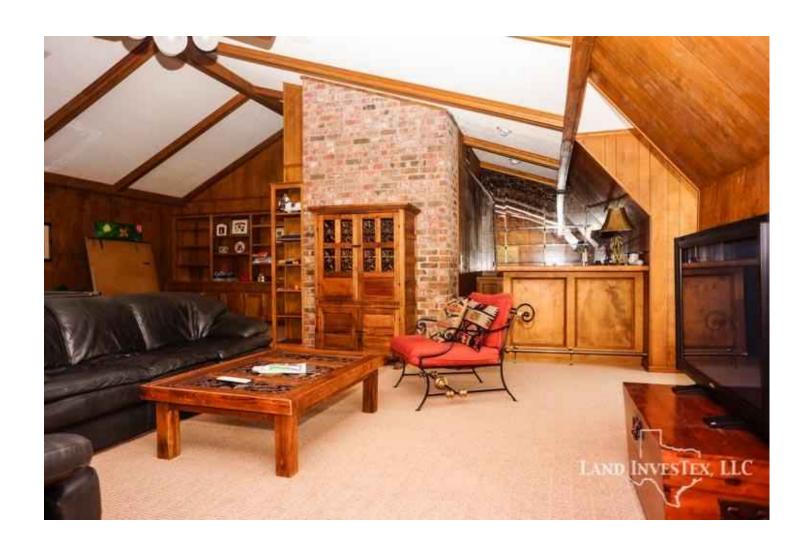

## **Property Description**

Very special Property! Between Brenham and Round Top you will enter the grounds through the remote controlled entry gate and follow thewinding road to the circle drivewith one of the two ponds and Pond Creek off to your left. Pond Creek meanders through the fields and trees, and nestled among 57 acres of beautiful rolling hills and oak trees you will find a warm and friendly 5,000 sf 5/4 Victorian Style home complete with pool, greenhouse, outdoor fire place and entertainment area. A 46x27 concrete floored storage barn and a 3 stall horse stable is just behind the home. Only an hour and a half to Houston or Austin and just a few minutes to Round Top or Brenham. With about .4 mile of frontage on Highway 389 and about a small corner on Rolling Creek Rd, this property has it all. Call to come see for yourself.