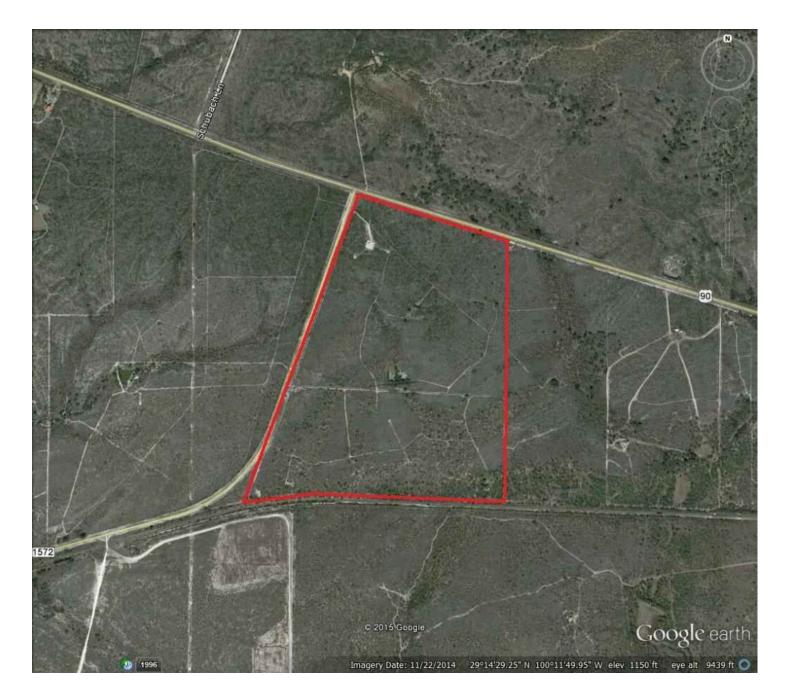

## **Property Description**

225+/- acres located about 25 miles West of Uvalde and 14 Miles East of Brackettville on the corner of Hwy 90 and Ranch Rd. 1572. With over one mile of road frontage, this ranch is easily accessed with the entrance right off 1572. The ranch consists of excellent South Texas brush including Guajillo, Black Brush, Guaycan, Mesquite, Ceniza, Cactus and some Live oaks. The terrain is gently rolling from North to South with two dirt tanks to catch any run off. There is a mobile home that is used for the camp house with electricity, water and a septic system. The ranch is loaded with game and is truly a turn-key hunting ranch waiting to be brought back to life. Possible Owner Finance!!