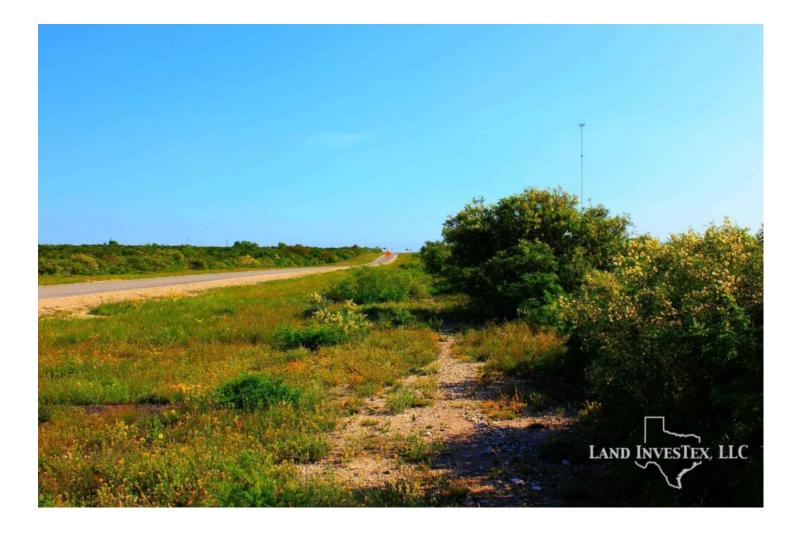

## **Property Description**

225+/- acres located about 25 miles West of Uvalde and 14 Miles East of Brackettville on the corner of Hwy 90 and Ranch Rd. 1572. With over one mile of road frontage, this ranch is easily accessed with the entrance right off 1572. The ranch consists of excellent South Texas brush including Guajillo, Black Brush, Guaycan, Mesquite, Ceniza, Cactus and some Live oaks. The terrain is gently rolling from North to South with two dirt tanks to catch any run off. There is a mobile home that is used for the camp house with electricity, water and a septic system. The ranch is loaded with game and is truly a turn-key hunting ranch waiting to be brought back to life. Possible Owner Finance!!