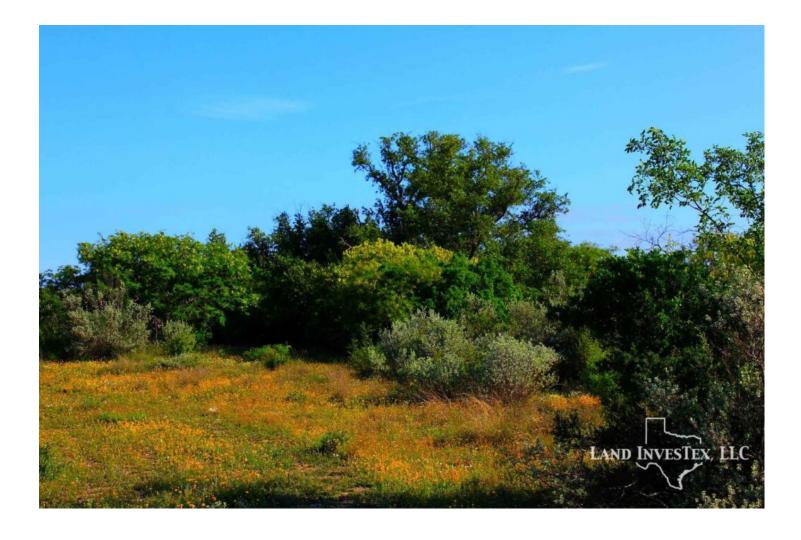

## **Property Description**

225+/- acres located about 25 miles West of Uvalde and 14 Miles East of Brackettville on the corner of Hwy 90 and Ranch Rd. 1572. With over one mile of road frontage, this ranch is easily accessed with the entrance right off 1572. The ranch consists of excellent South Texas brush including Guajillo, Black Brush, Guaycan, Mesquite, Ceniza, Cactus and some Live oaks. The terrain is gently rolling from North to South with two dirt tanks to catch any run off. There is a mobile home that is used for the camp house with electricity, water and a septic system. The ranch is loaded with game and is truly a turn-key hunting ranch waiting to be brought back to life. Possible Owner Finance!!