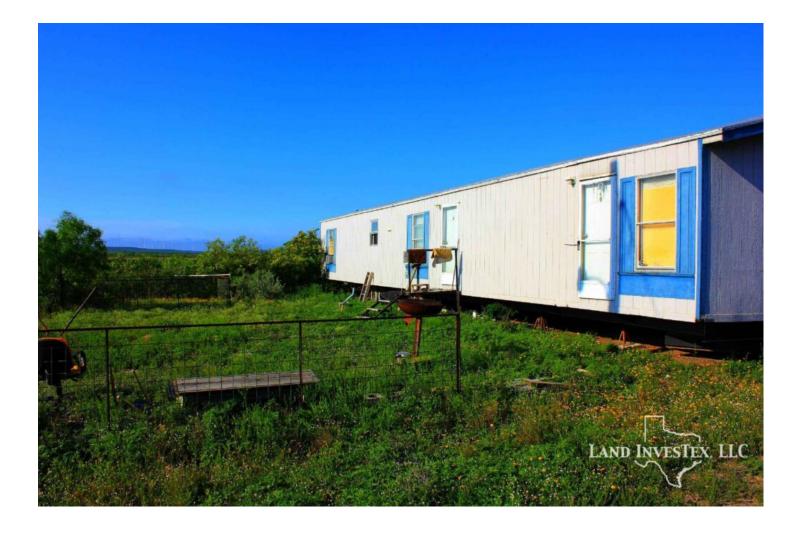

## **Property Description**

225+/- acres located about 25 miles West of Uvalde and 14 Miles East of Brackettville on the corner of Hwy 90 and Ranch Rd. 1572. With over one mile of road frontage, this ranch is easily accessed with the entrance right off 1572. The ranch consists of excellent South Texas brush including Guajillo, Black Brush, Guaycan, Mesquite, Ceniza, Cactus and some Live oaks. The terrain is gently rolling from North to South with two dirt tanks to catch any run off. There is a mobile home that is used for the camp house with electricity, water and a septic system. The ranch is loaded with game and is truly a turn-key hunting ranch waiting to be brought back to life. Possible Owner Finance!!