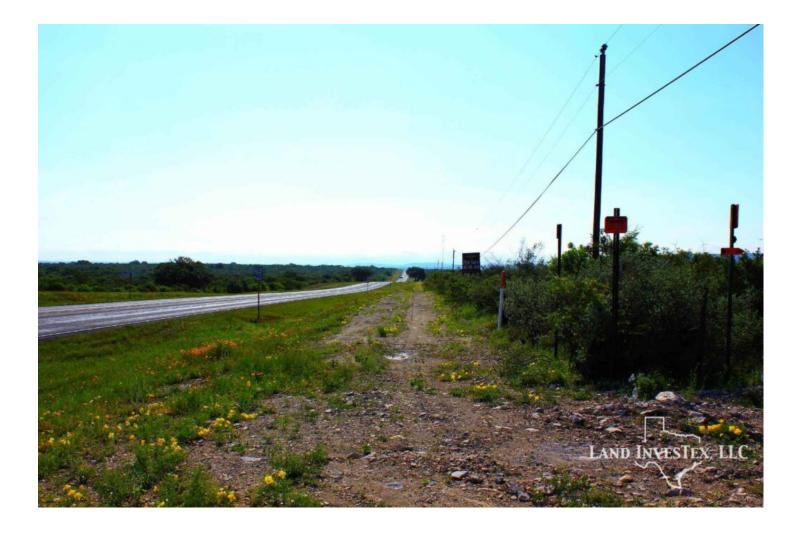

## **Property Description**

225+/- acres located about 25 miles West of Uvalde and 14 Miles East of Brackettville on the corner of Hwy 90 and Ranch Rd. 1572. With over one mile of road frontage, this ranch is easily accessed with the entrance right off 1572. The ranch consists of excellent South Texas brush including Guajillo, Black Brush, Guaycan, Mesquite, Ceniza, Cactus and some Live oaks. The terrain is gently rolling from North to South with two dirt tanks to catch any run off. There is a mobile home that is used for the camp house with electricity, water and a septic system. The ranch is loaded with game and is truly a turn-key hunting ranch waiting to be brought back to life. Possible Owner Finance!!