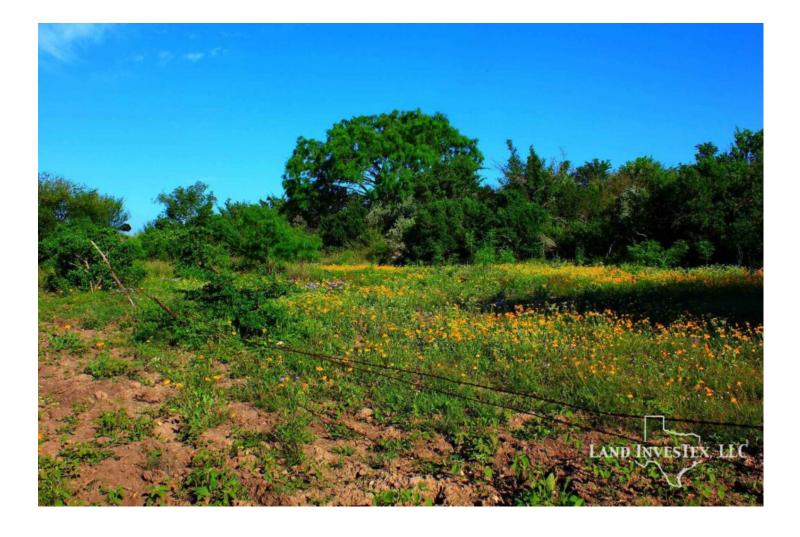

## **Property Description**

225+/- acres located about 25 miles West of Uvalde and 14 Miles East of Brackettville on the corner of Hwy 90 and Ranch Rd. 1572. With over one mile of road frontage, this ranch is easily accessed with the entrance right off 1572. The ranch consists of excellent South Texas brush including Guajillo, Black Brush, Guaycan, Mesquite, Ceniza, Cactus and some Live oaks. The terrain is gently rolling from North to South with two dirt tanks to catch any run off. There is a mobile home that is used for the camp house with electricity, water and a septic system. The ranch is loaded with game and is truly a turn-key hunting ranch waiting to be brought back to life. Possible Owner Finance!!