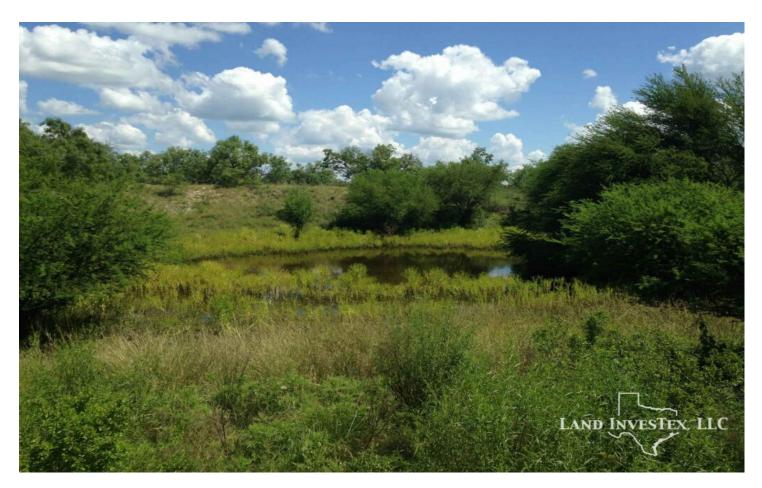

## **Property Description**

225+/- acres located about 25 miles West of Uvalde and 14 Miles East of Brackettville on the corner of Hwy 90 and Ranch Rd. 1572. With over one mile of road frontage, this ranch is easily accessed with the entrance right off 1572. The ranch consists of excellent South Texas brush including Guajillo, Black Brush, Guaycan, Mesquite, Ceniza, Cactus and some Live oaks. The terrain is gently rolling from North to South with two dirt tanks to catch any run off. There is a mobile home that is used for the camp house with electricity, water and a septic system. The ranch is loaded with game and is truly a turn-key hunting ranch waiting to be brought back to life. Possible Owner Finance!!