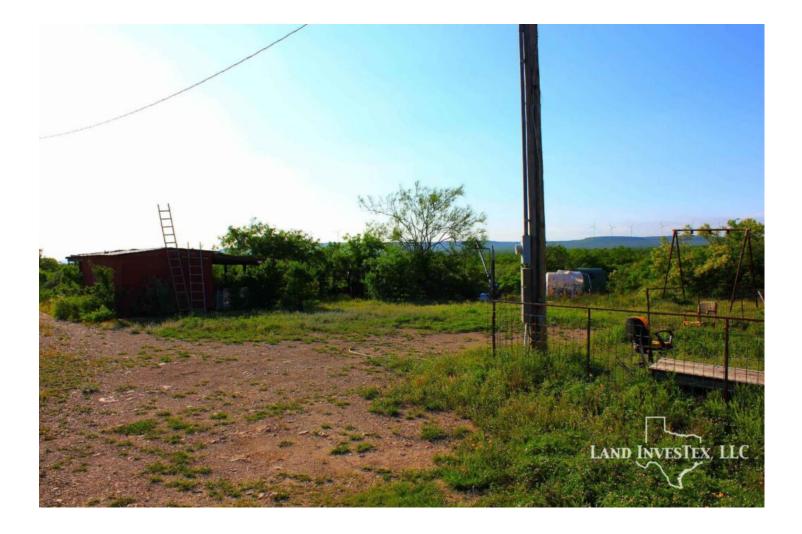

## **Property Description**

225+/- acres located about 25 miles West of Uvalde and 14 Miles East of Brackettville on the corner of Hwy 90 and Ranch Rd. 1572. With over one mile of road frontage, this ranch is easily accessed with the entrance right off 1572. The ranch consists of excellent South Texas brush including Guajillo, Black Brush, Guaycan, Mesquite, Ceniza, Cactus and some Live oaks. The terrain is gently rolling from North to South with two dirt tanks to catch any run off. There is a mobile home that is used for the camp house with electricity, water and a septic system. The ranch is loaded with game and is truly a turn-key hunting ranch waiting to be brought back to life. Possible Owner Finance!!