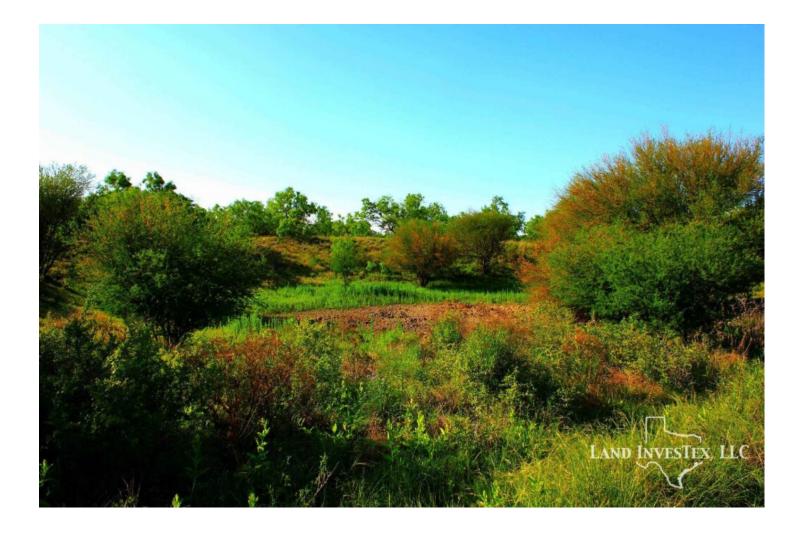

## **Property Description**

225+/- acres located about 25 miles West of Uvalde and 14 Miles East of Brackettville on the corner of Hwy 90 and Ranch Rd. 1572. With over one mile of road frontage, this ranch is easily accessed with the entrance right off 1572. The ranch consists of excellent South Texas brush including Guajillo, Black Brush, Guaycan, Mesquite, Ceniza, Cactus and some Live oaks. The terrain is gently rolling from North to South with two dirt tanks to catch any run off. There is a mobile home that is used for the camp house with electricity, water and a septic system. The ranch is loaded with game and is truly a turn-key hunting ranch waiting to be brought back to life. Possible Owner Finance!!