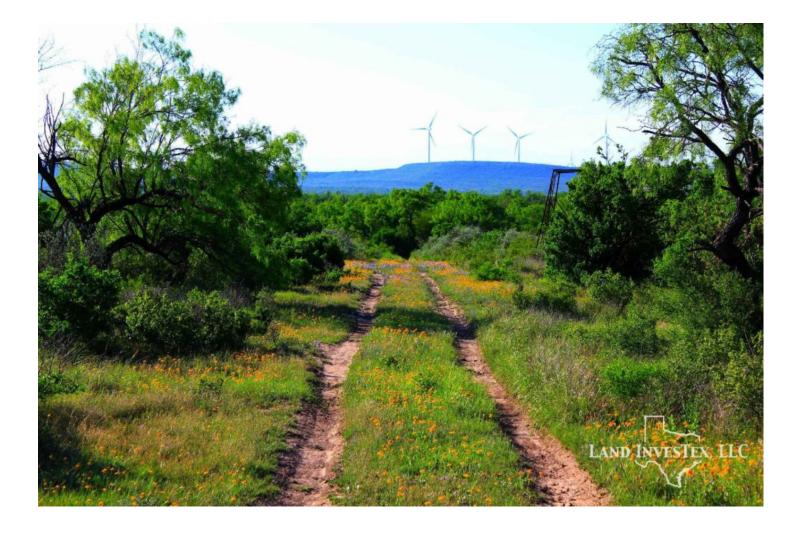

## **Property Description**

225+/- acres located about 25 miles West of Uvalde and 14 Miles East of Brackettville on the corner of Hwy 90 and Ranch Rd. 1572. With over one mile of road frontage, this ranch is easily accessed with the entrance right off 1572. The ranch consists of excellent South Texas brush including Guajillo, Black Brush, Guaycan, Mesquite, Ceniza, Cactus and some Live oaks. The terrain is gently rolling from North to South with two dirt tanks to catch any run off. There is a mobile home that is used for the camp house with electricity, water and a septic system. The ranch is loaded with game and is truly a turn-key hunting ranch waiting to be brought back to life. Possible Owner Finance!!