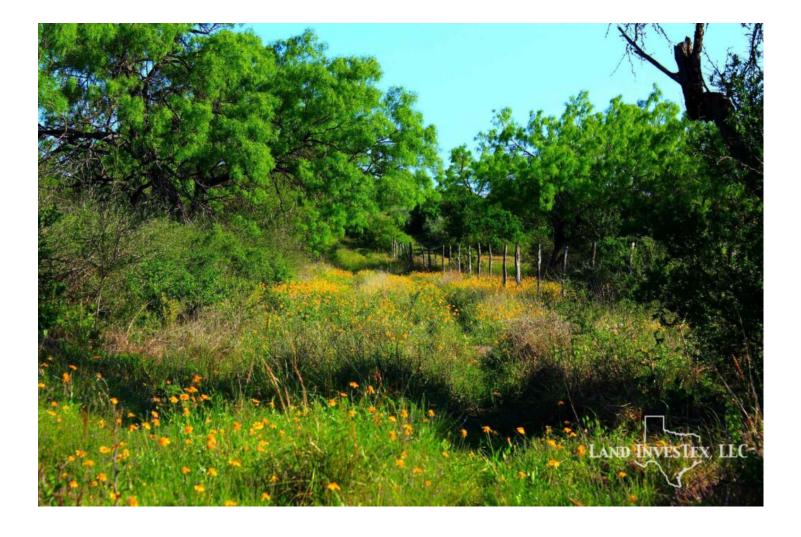

## **Property Description**

225+/- acres located about 25 miles West of Uvalde and 14 Miles East of Brackettville on the corner of Hwy 90 and Ranch Rd. 1572. With over one mile of road frontage, this ranch is easily accessed with the entrance right off 1572. The ranch consists of excellent South Texas brush including Guajillo, Black Brush, Guaycan, Mesquite, Ceniza, Cactus and some Live oaks. The terrain is gently rolling from North to South with two dirt tanks to catch any run off. There is a mobile home that is used for the camp house with electricity, water and a septic system. The ranch is loaded with game and is truly a turn-key hunting ranch waiting to be brought back to life. Possible Owner Finance!!