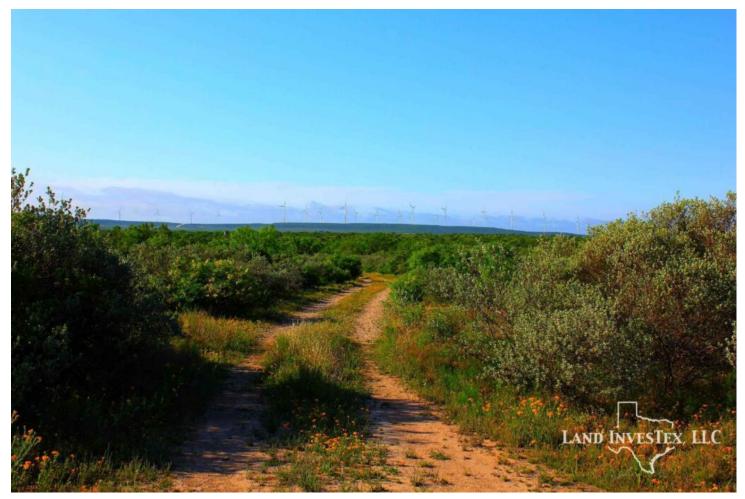

## **Property Description**

225+/- acres located about 25 miles West of Uvalde and 14 Miles East of Brackettville on the corner of Hwy 90 and Ranch Rd. 1572. With over one mile of road frontage, this ranch is easily accessed with the entrance right off 1572. The ranch consists of excellent South Texas brush including Guajillo, Black Brush, Guaycan, Mesquite, Ceniza, Cactus and some Live oaks. The terrain is gently rolling from North to South with two dirt tanks to catch any run off. There is a mobile home that is used for the camp house with electricity, water and a septic system. The ranch is loaded with game and is truly a turn-key hunting ranch waiting to be brought back to life. Possible Owner Finance!!