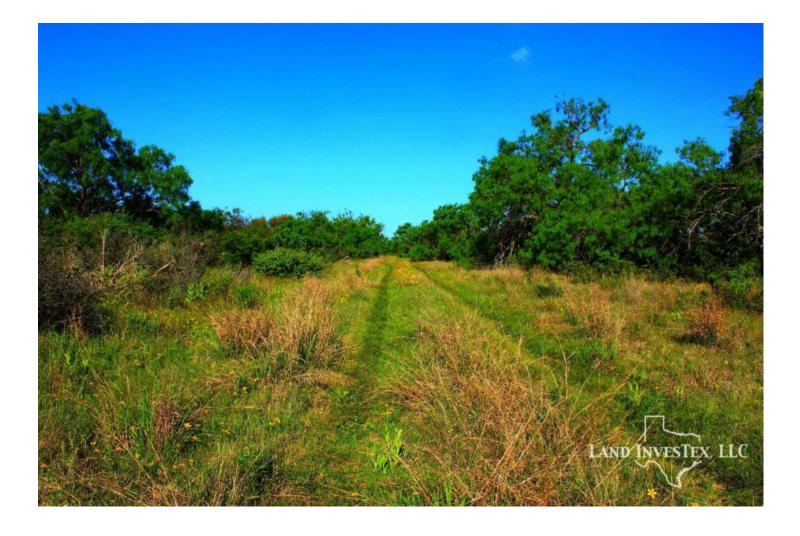

## **Property Description**

225+/- acres located about 25 miles West of Uvalde and 14 Miles East of Brackettville on the corner of Hwy 90 and Ranch Rd. 1572. With over one mile of road frontage, this ranch is easily accessed with the entrance right off 1572. The ranch consists of excellent South Texas brush including Guajillo, Black Brush, Guaycan, Mesquite, Ceniza, Cactus and some Live oaks. The terrain is gently rolling from North to South with two dirt tanks to catch any run off. There is a mobile home that is used for the camp house with electricity, water and a septic system. The ranch is loaded with game and is truly a turn-key hunting ranch waiting to be brought back to life. Possible Owner Finance!!