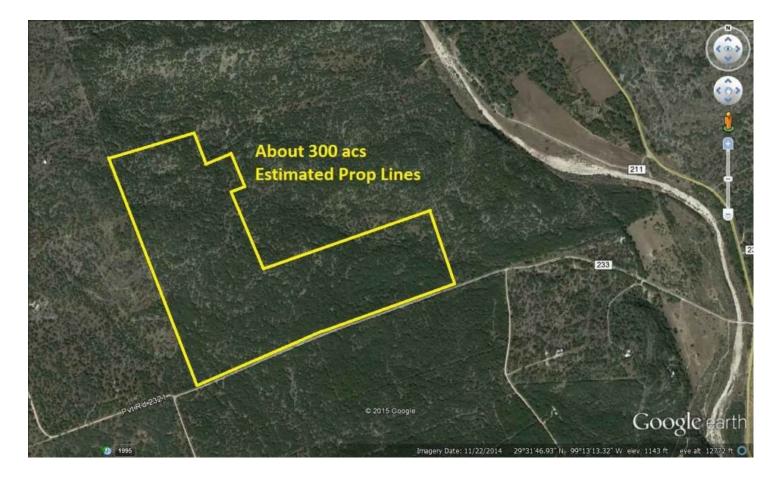

## 300 Acre Whitetail Ranch - \$1,035,000

## **Property Details**

Acres: 300 Price: \$1,035,000 City: Hondo State: Texas Zip: 78861 County: Medina

To contact the agent for this property, call 210-901-1000 or email info@landinvestex.com.

## **Property Description**

About 300 acres of prime hunting country with Oaks, Elms, Cedar, good soil, and some limestone outcroppings. Several pretty seasonal creeks with large trees intersect the rolling terrain giving the property character. This is a special property in a great location only an hour from San Antonio. Over 5000 feet of paved frontage on CR 232 and near Hondo Creek just 12 miles north of Hondo on FM 462. Electricity nearby. Priced to sell!!!!