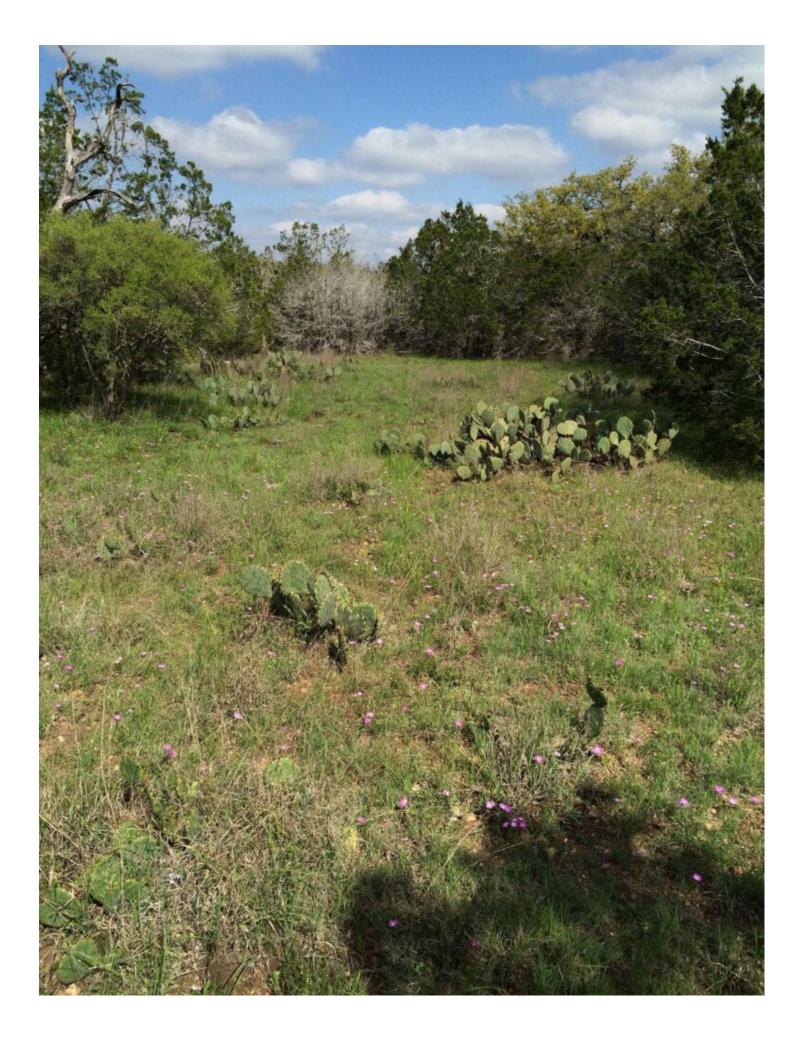

## **Property Description**

About 300 acres of prime hunting country with Oaks, Elms, Cedar, good soil, and some limestone outcroppings. Several pretty seasonal creeks with large trees intersect the rolling terrain giving the property character. This is a special property in a great location only an hour from San Antonio. Over 5000 feet of paved frontage on CR 232 and near Hondo Creek just 12 miles north of Hondo on FM 462. Electricity nearby. Priced to sell!!!!