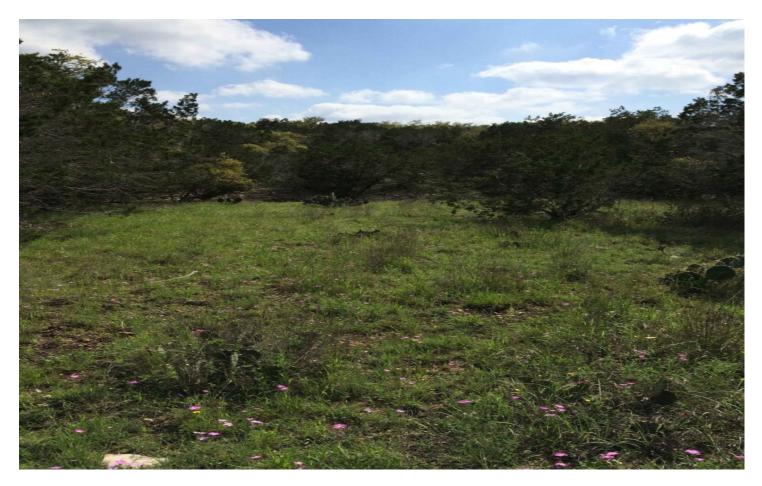

## **Property Description**

About 300 acres of prime hunting country with Oaks, Elms, Cedar, good soil, and some limestone outcroppings. Several pretty seasonal creeks with large trees intersect the rolling terrain giving the property character. This is a special property in a great location only an hour from San Antonio. Over 5000 feet of paved frontage on CR 232 and near Hondo Creek just 12 miles north of Hondo on FM 462. Electricity nearby. Priced to sell!!!!