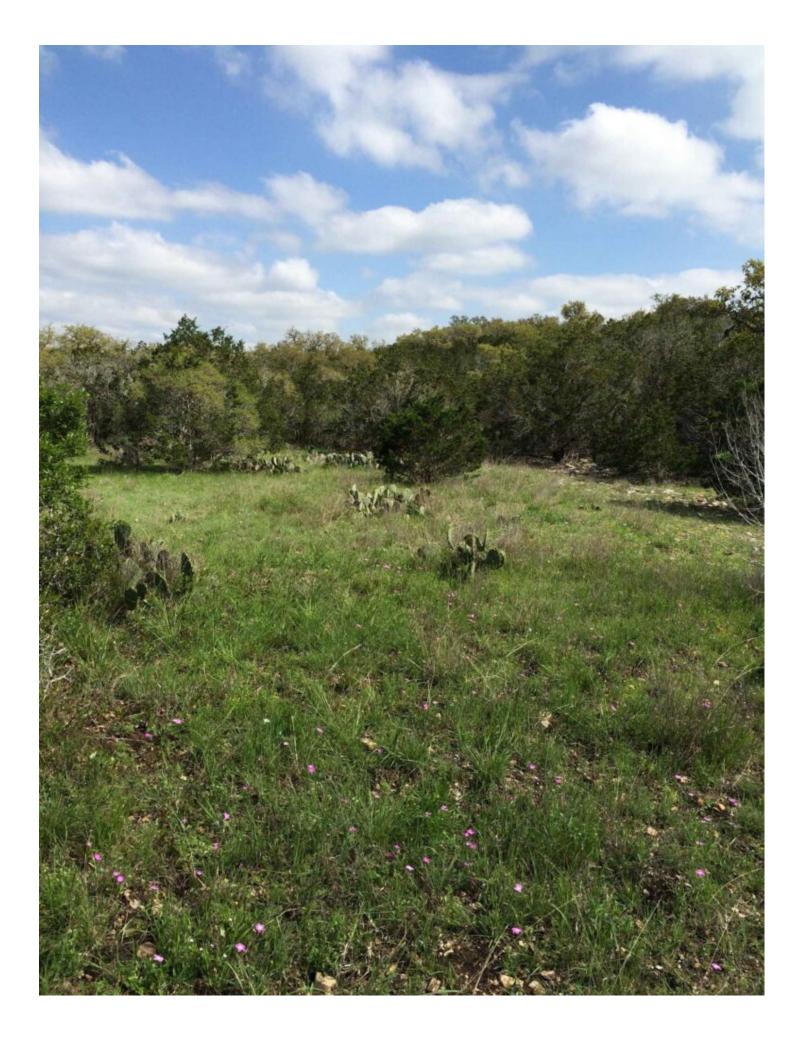

## **Property Description**

About 300 acres of prime hunting country with Oaks, Elms, Cedar, good soil, and some limestone outcroppings. Several pretty seasonal creeks with large trees intersect the rolling terrain giving the property character. This is a special property in a great location only an hour from San Antonio. Over 5000 feet of paved frontage on CR 232 and near Hondo Creek just 12 miles north of Hondo on FM 462. Electricity nearby. Priced to sell!!!!