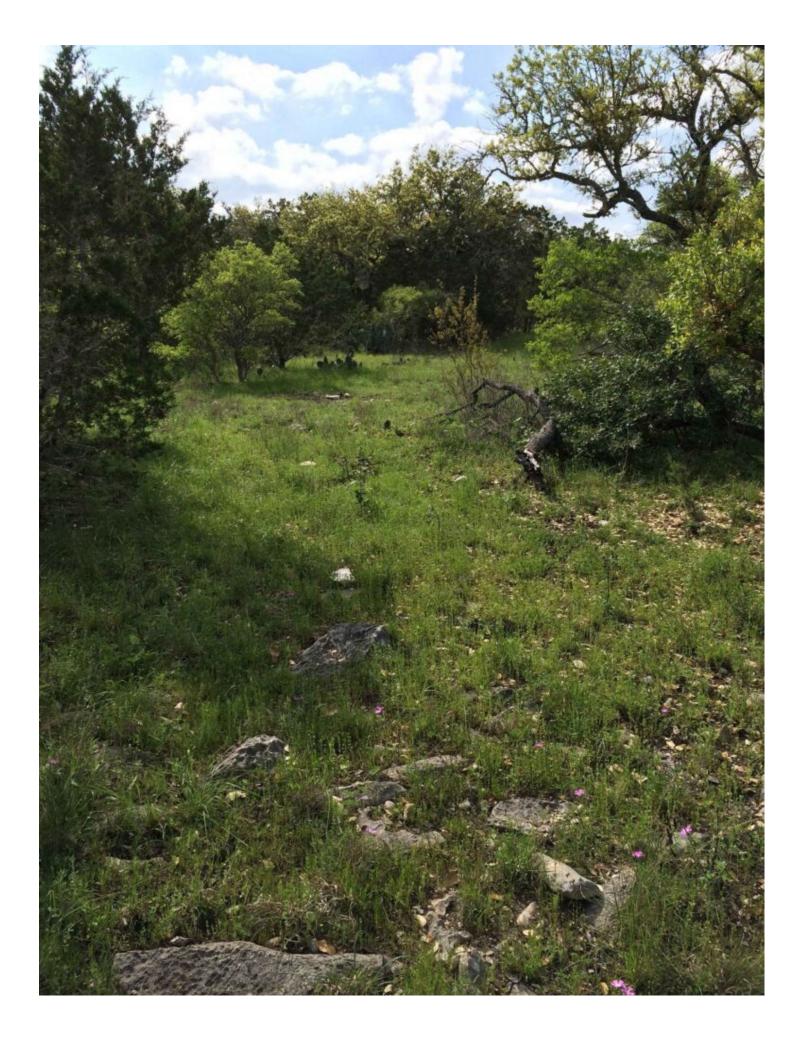

## **Property Description**

About 300 acres of prime hunting country with Oaks, Elms, Cedar, good soil, and some limestone outcroppings. Several pretty seasonal creeks with large trees intersect the rolling terrain giving the property character. This is a special property in a great location only an hour from San Antonio. Over 5000 feet of paved frontage on CR 232 and near Hondo Creek just 12 miles north of Hondo on FM 462. Electricity nearby. Priced to sell!!!!