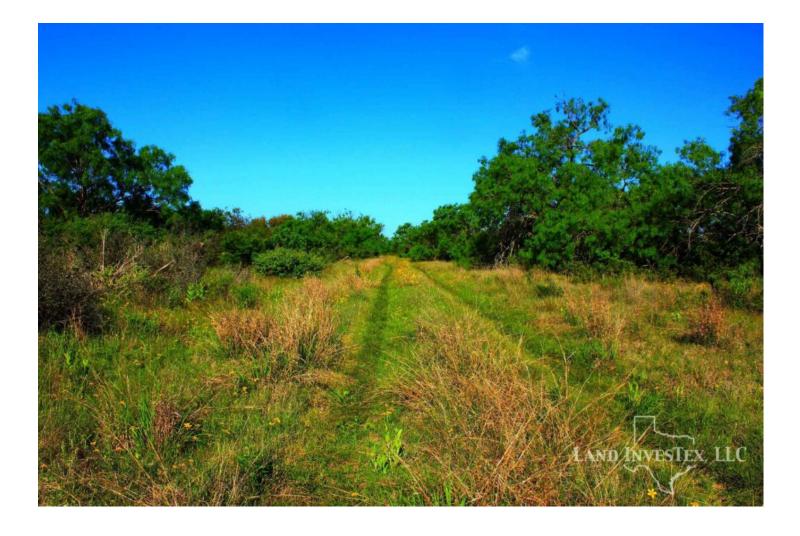

## **Property Description**

125 acres in Kinney county with frontage on Hwy 90 and FM 1572. Not often do ranches of this size with excellent access come available in the area. This ranch is a blank canvas without any major improvements other than electricity run to an old hunters cabin in the Northwest corner of the property. Owner financing available. \$2100/ac