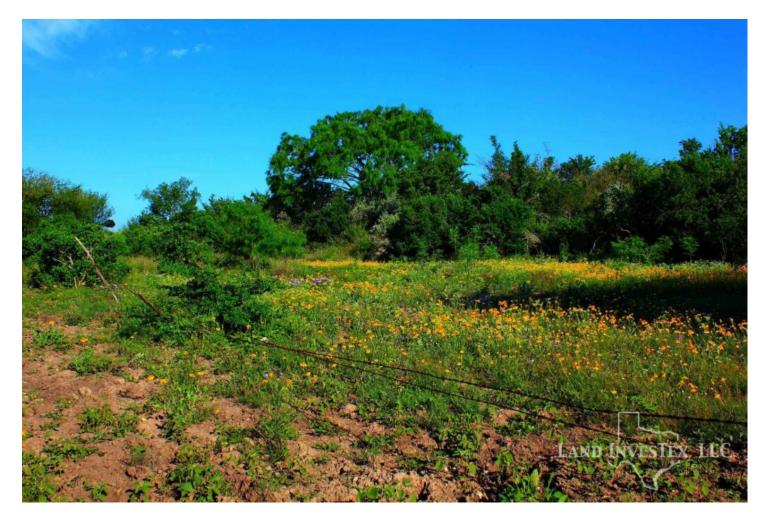

## **Property Description**

125 acres in Kinney county with frontage on Hwy 90 and FM 1572. Not often do ranches of this size with excellent access come available in the area. This ranch is a blank canvas without any major improvements other than electricity run to an old hunters cabin in the Northwest corner of the property. Owner financing available. \$2100/ac