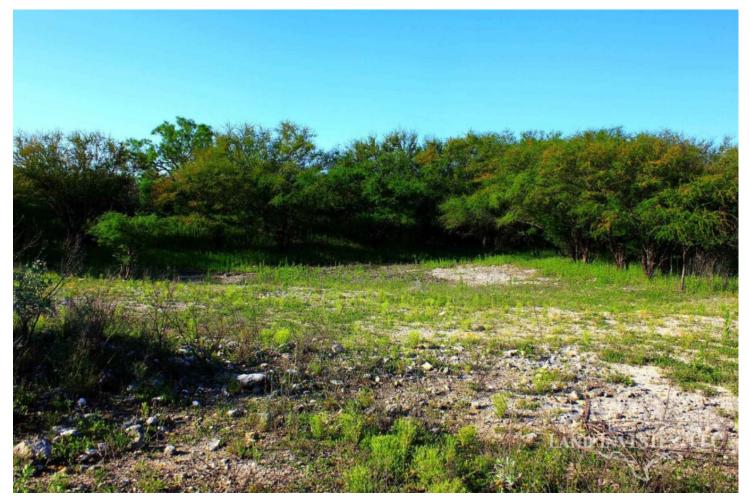

## **Property Description**

125 acres in Kinney county with frontage on Hwy 90 and FM 1572. Not often do ranches of this size with excellent access come available in the area. This ranch is a blank canvas without any major improvements other than electricity run to an old hunters cabin in the Northwest corner of the property. Owner financing available. \$2100/ac