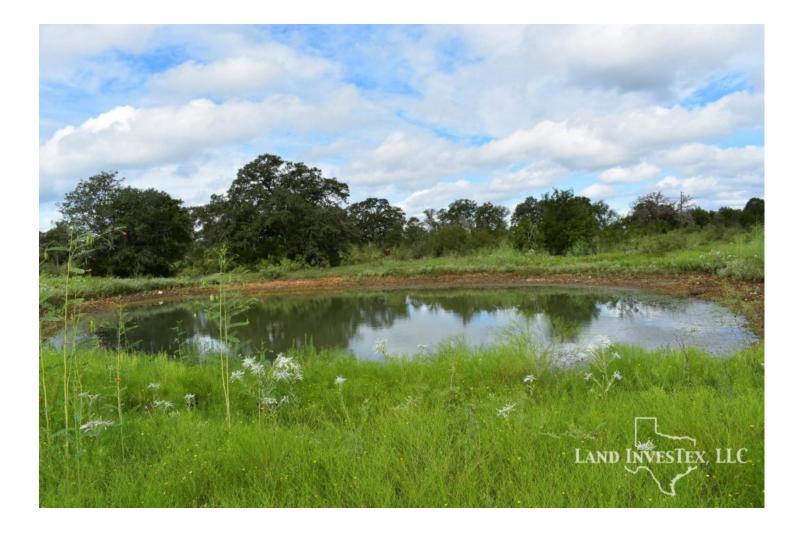

## **Property Description**

Motiviated Seller!! Over 700' of League Line Rd. frontage provides great location for this 50 acres. This property has many options including stock tank, fencing and cross fencing, electricity, wildlife, and wet weather grassy creek. Multiple building sites and room for your livestock. Surface rights will convey with sale.