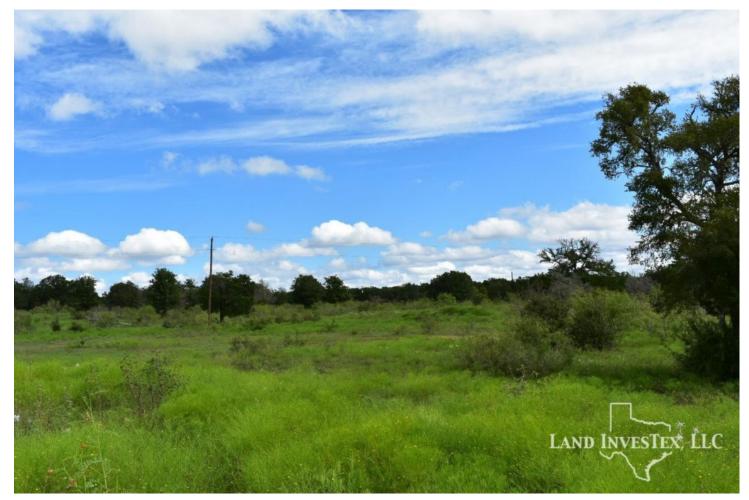

## **Property Description**

Motiviated Seller!! Over 700' of League Line Rd. frontage provides great location for this 50 acres. This property has many options including stock tank, fencing and cross fencing, electricity, wildlife, and wet weather grassy creek. Multiple building sites and room for your livestock. Surface rights will convey with sale.