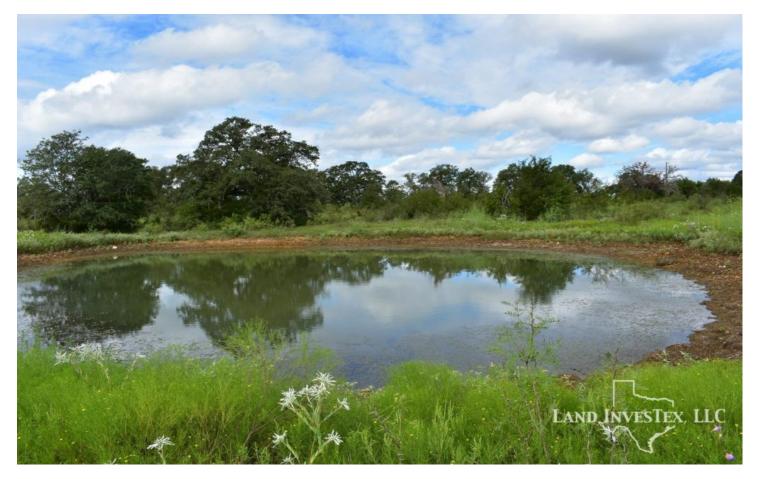

## **Property Description**

Motiviated Seller!! Over 700' of League Line Rd. frontage provides great location for this 50 acres. This property has many options including stock tank, fencing and cross fencing, electricity, wildlife, and wet weather grassy creek. Multiple building sites and room for your livestock. Surface rights will convey with sale.