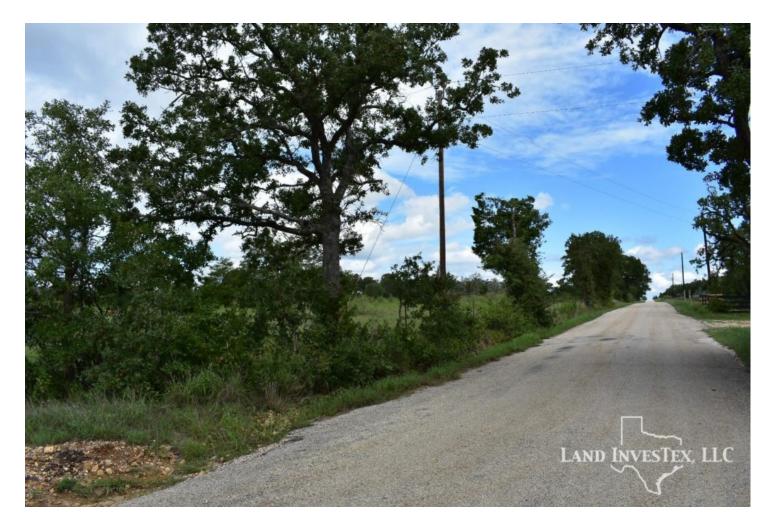

## **Property Description**

Motiviated Seller!! Over 700' of League Line Rd. frontage provides great location for this 50 acres. This property has many options including stock tank, fencing and cross fencing, electricity, wildlife, and wet weather grassy creek. Multiple building sites and room for your livestock. Surface rights will convey with sale.