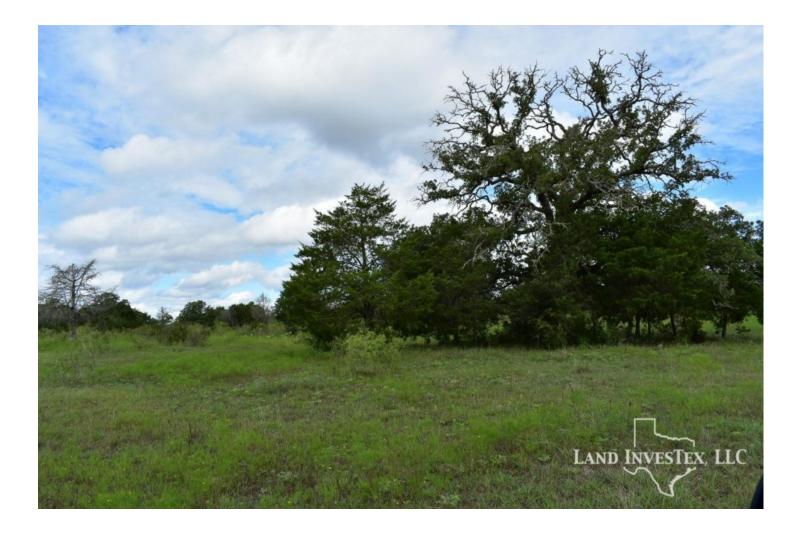

## **Property Description**

Motiviated Seller!! Over 700' of League Line Rd. frontage provides great location for this 50 acres. This property has many options including stock tank, fencing and cross fencing, electricity, wildlife, and wet weather grassy creek. Multiple building sites and room for your livestock. Surface rights will convey with sale.