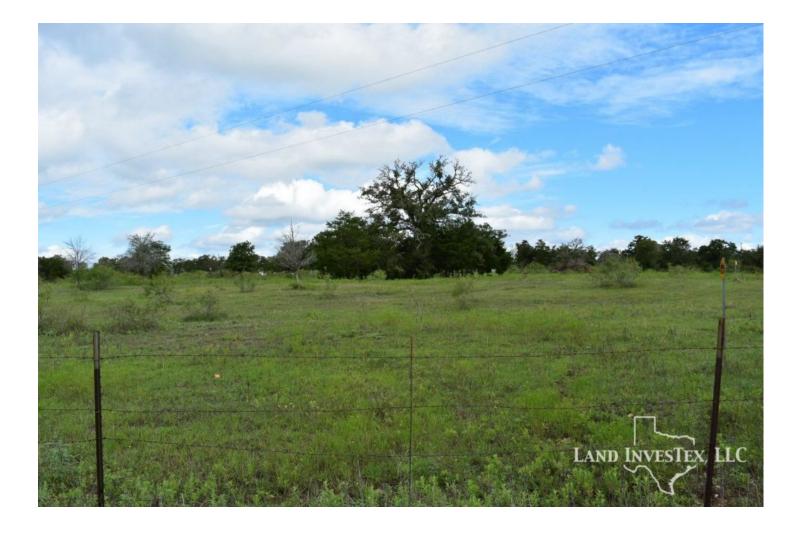

## **Property Description**

Motiviated Seller!! Over 700' of League Line Rd. frontage provides great location for this 50 acres. This property has many options including stock tank, fencing and cross fencing, electricity, wildlife, and wet weather grassy creek. Multiple building sites and room for your livestock. Surface rights will convey with sale.