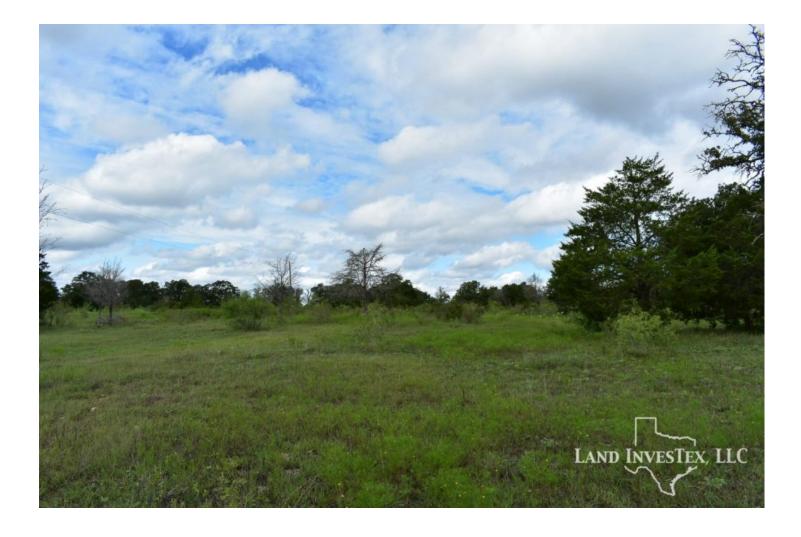

## **Property Description**

Motiviated Seller!! Over 700' of League Line Rd. frontage provides great location for this 50 acres. This property has many options including stock tank, fencing and cross fencing, electricity, wildlife, and wet weather grassy creek. Multiple building sites and room for your livestock. Surface rights will convey with sale.