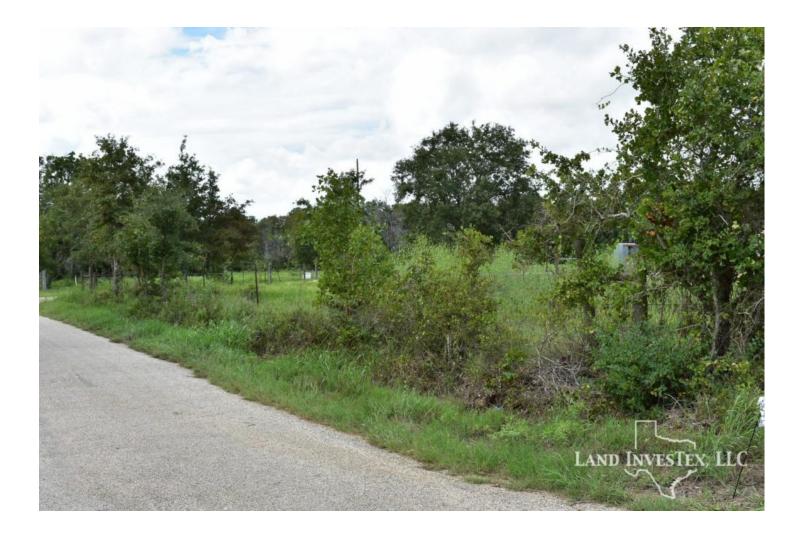

## **Property Description**

Motiviated Seller!! Over 700' of League Line Rd. frontage provides great location for this 50 acres. This property has many options including stock tank, fencing and cross fencing, electricity, wildlife, and wet weather grassy creek. Multiple building sites and room for your livestock. Surface rights will convey with sale.