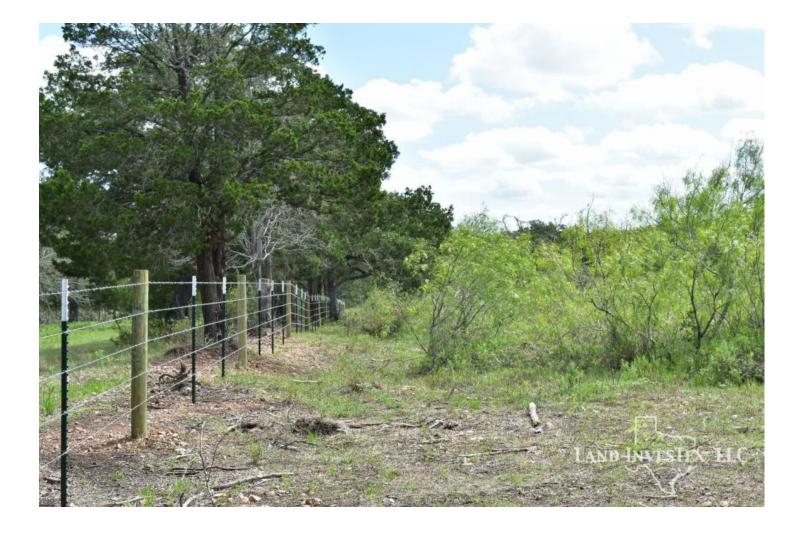

## **Property Description**

Motiviated Seller!! Over 700' of League Line Rd. frontage provides great location for this 50 acres. This property has many options including stock tank, fencing and cross fencing, electricity, wildlife, and wet weather grassy creek. Multiple building sites and room for your livestock. Surface rights will convey with sale.