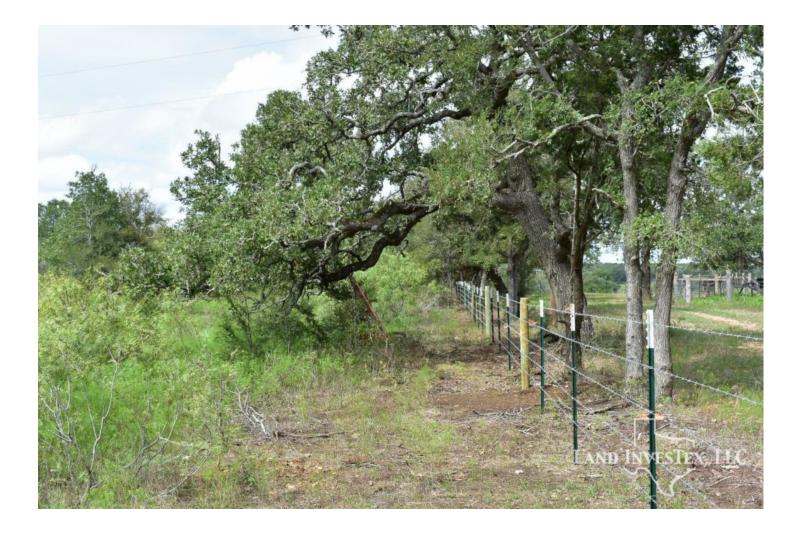

## **Property Description**

Motiviated Seller!! Over 700' of League Line Rd. frontage provides great location for this 50 acres. This property has many options including stock tank, fencing and cross fencing, electricity, wildlife, and wet weather grassy creek. Multiple building sites and room for your livestock. Surface rights will convey with sale.